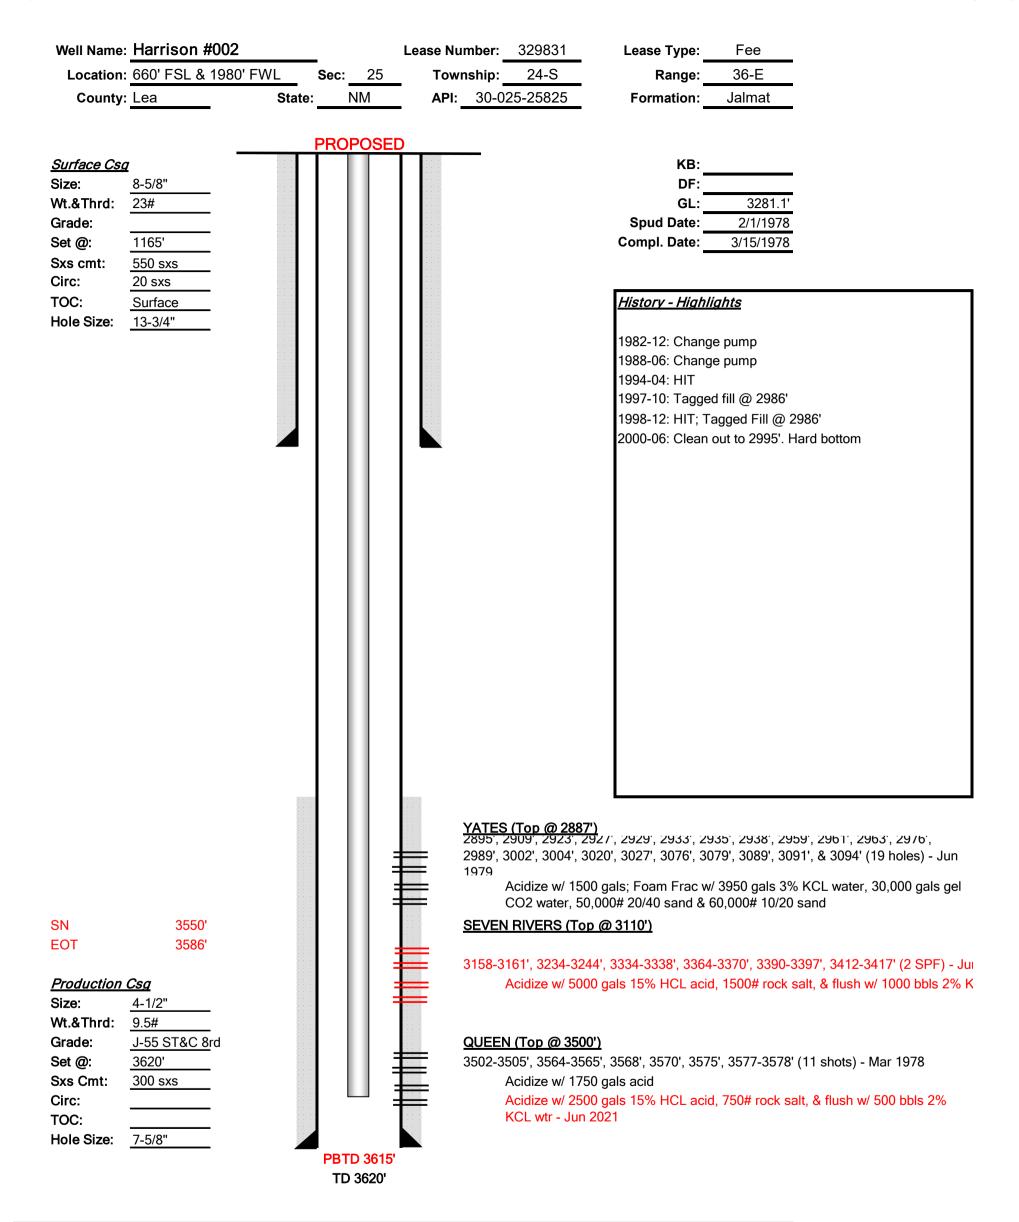

ted to a sales outlet. Fluids will be routed to tanks; vented gas volumes from oil tanks will be estimated based on annual GOR since expected production from will is <60 MCFPD. All venting events will be recorded and all start-up, shutdown, maintenance logs will be kept for control equipment
- All equipment will be maintained to provide highest run-time possible.
- AVO inspections will be conducted on the well and facility as required (weekly or monthly) based on actual daily production from the well or facility. Records of inspections will be kept for no less than 5 years. Any active leaks or releases will be reported as required and repaired in a timely manner.
- Gas sales volumes are recorded and monitored via EFMS.
- All procedures are drafted to keep venting to the absolute minimum.



| Tubulars - Capacities and Per | <u>formance</u> |               |                           |                |        |            |
|-------------------------------|-----------------|---------------|---------------------------|----------------|--------|------------|
|                               | bbl/ft          | cf/ft         | Tensile (lbs) Burst (psi) | Collapse (psi) | ID(in) | Drift (in) |
| 2-7/8" Tubing (97 jts 2-7/8   | " tbg, SN, p    | erf sub, MA v | v/ bull plug) @ 3586'     |                |        |            |
|                               |                 |               |                           |                |        |            |
|                               |                 |               |                           |                |        |