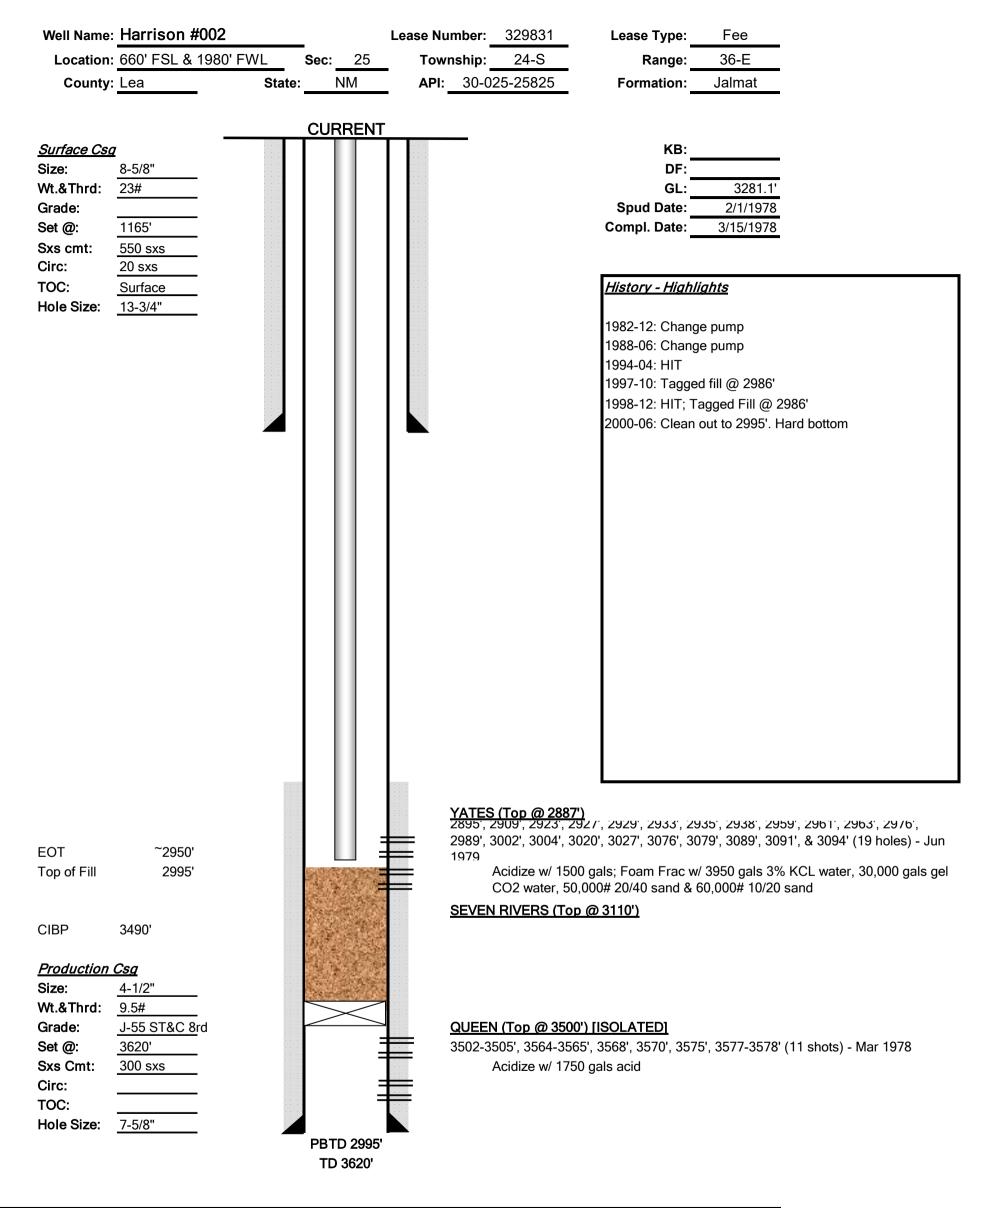

---------------------|-----------------|---------------|---------------------------|----------------|--------|------------|
|                               | bbl/ft          | cf/ft         | Tensile (lbs) Burst (psi) | Collapse (psi) | ID(in) | Drift (in) |
| 2-7/8" Tubing (97 jts 2-7/8   | " tbg, SN, p    | erf sub, MA v | v/ bull plug) @ 3586'     |                |        |            |
|                               |                 |               |                           |                |        |            |
|                               |                 |               |                           |                |        |            |
|                               |                 |               |                           |                |        |            |



| <u> Tubulars - Capacities and Performan</u> | <u>ce</u> |                           |                |               |            |
|---------------------------------------------|-----------|---------------------------|----------------|---------------|------------|
| bbl/ft                                      | cf/ft     | Tensile (lbs) Burst (psi) | Collapse (psi) | <u>ID(in)</u> | Drift (in) |
| 2-7/8" Tubing (97 jts 2-7/8" tbg) @         | ~2950'    |                           |                |               |            |
|                                             |           |                           |                |               |            |
|                                             |           |                           |                |               |