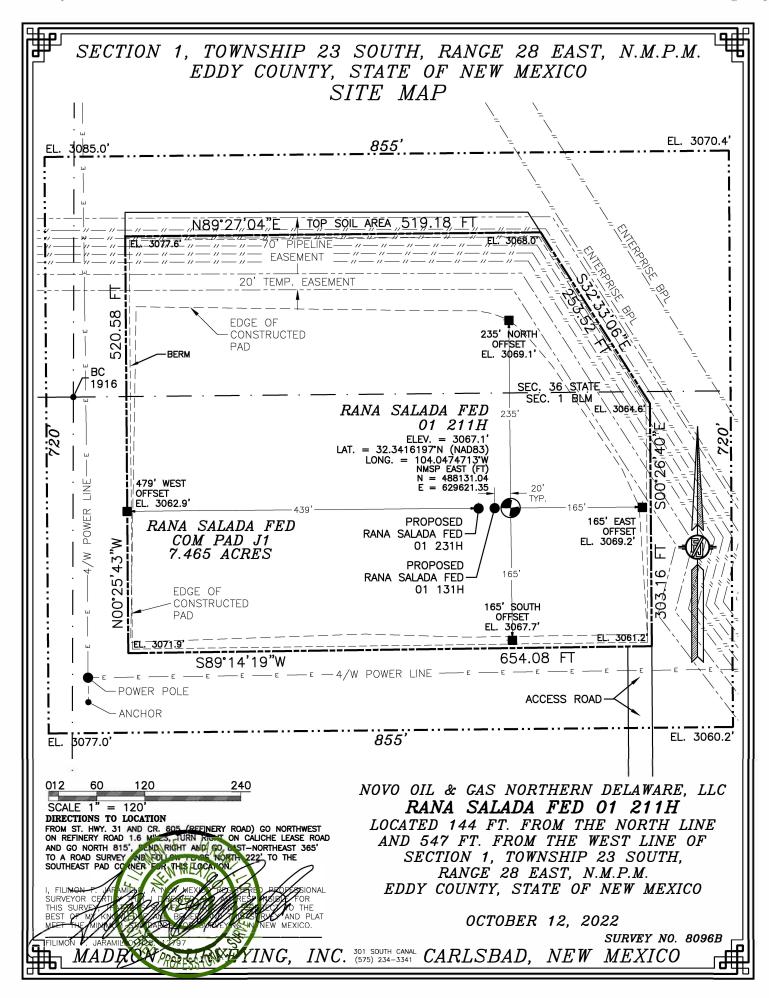

#### ACCESS ROAD PLAT

ACCESS ROAD FOR RANA SALADA FED COM PAD J1 (RANA SALADA FED 01 231H, 131H, & 211H)

NOVO OIL & GAS NORTHERN DELAWARE, LLC
CENTERLINE SURVEY OF AN ACCESS ROAD CROSSING
SECTION 1, TOWNSHIP 23 SOUTH, RANGE 28 EAST, N.M.P.M.
EDDY COUNTY, STATE OF NEW MEXICO
OCTOBER 12, 2022

#### *ACCESS ROAD PLAT*

ACCESS ROAD FOR RANA SALADA FED COM PAD J1 (RANA SALADA FED 01 231H, 131H, & 211H)

NOVO OIL & GAS NORTHERN DELAWARE, LLC CENTERLINE SURVEY OF AN ACCESS ROAD CROSSING SECTION 1, TOWNSHIP 23 SOUTH, RANGE 28 EAST, N.M.P.M. EDDY COUNTY, STATE OF NEW MEXICO OCTOBER 12, 2022