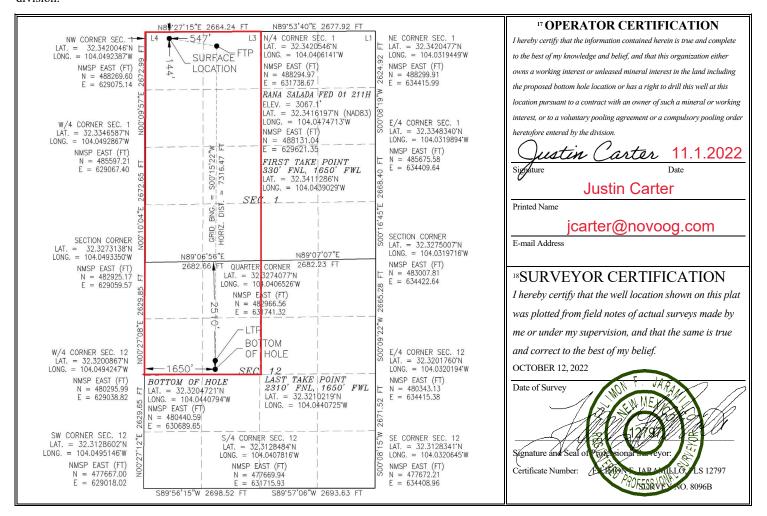

#### WELL LOCATION AND ACREAGE DEDICATION PLAT

| <sup>1</sup> API Number<br>30-015-48581 |  | <sup>2</sup> Pool Code<br>98220 | Purple Sage; Wolfcamp ( | Gas Pool |
|-----------------------------------------|--|---------------------------------|-------------------------|----------|
| <sup>4</sup> Property Code              |  | <sup>6</sup> Well Number        |                         |          |
|                                         |  | 211H                            |                         |          |
| <sup>7</sup> OGRID No.                  |  | <sup>9</sup> Elevation          |                         |          |
| 372920                                  |  | 3067.1                          |                         |          |

#### Surface Location

|                                                  |            |           |                  |         | Sarrae                         | c Location       |               |                |        |  |
|--------------------------------------------------|------------|-----------|------------------|---------|--------------------------------|------------------|---------------|----------------|--------|--|
| UL or lot no.                                    | Section    | Township  | Range            | Lot Idn | Feet from the North/South line |                  | Feet from the | East/West line | County |  |
| 4                                                | 1          | 23S       | 28E              |         | 144                            | NORTH            | 547           | WEST           | EDDY   |  |
| " Bottom Hole Location If Different From Surface |            |           |                  |         |                                |                  |               |                |        |  |
| UL or lot no.                                    | Section    | Township  | Range            | Lot Idn | Feet from the                  | North/South line | Feet from the | East/West line | County |  |
| F                                                | 12         | 23S       | 28E              |         | 2510                           | NORTH 2510       |               | WEST           | EDDY   |  |
| 12 Dedicated Acres                               | s 13 Joint | or Infill | 14 Consolidation | n Code  |                                |                  |               |                |        |  |
| 479.16                                           | 1          |           |                  |         |                                |                  |               |                |        |  |

No allowable will be assigned to this completion until all interests have been consolidated or a non-standard unit has been approved by the division.

| Inten                                                      | t                        | As Dril      | led          |          |                |                                   |       |             |          |                    |          |              |                     |              |
|------------------------------------------------------------|--------------------------|--------------|--------------|----------|----------------|-----------------------------------|-------|-------------|----------|--------------------|----------|--------------|---------------------|--------------|
| API#                                                       |                          |              |              |          |                |                                   |       |             |          |                    |          |              |                     |              |
| Operator Name:<br>NOVO OIL & GAS NORTHERN<br>DELAWARE, LLC |                          |              |              |          |                | Property Name: RANA SALADA FED 01 |       |             |          |                    |          |              | Well Number<br>211H |              |
|                                                            |                          |              |              |          |                |                                   |       |             |          |                    |          |              |                     |              |
| Kick C                                                     | Off Point                | (KOP)        |              |          |                |                                   |       |             |          |                    |          |              |                     |              |
| UL                                                         | Section                  | Township     | Range        | Lot      | Feet           | F                                 | rom N | I/S         | Feet     |                    | From     | ı E/W        | County              |              |
| Latitu                                                     | ıde                      |              |              |          | Longitu        | ıde                               |       |             | <u> </u> |                    |          |              | NAD                 |              |
| First 7                                                    | Гаke Poir                | nt (FTP)     |              |          | 1              |                                   |       |             |          |                    |          |              |                     |              |
| UL                                                         | Section                  | Township     | Range        | Lot      | Feet           | From N/S                          |       |             | Feet     |                    | From E/W |              | County              |              |
| Latitu                                                     | 1<br>ude                 | 23S          | 28E          | 3        | 330<br>Longitu |                                   | IORT  | Н           | 1650     | )  \               | WES      | <b>3</b> Ι   | EDDY<br>NAD         |              |
| 32.3                                                       | 341128                   | 6            |              |          | _              | 04390                             | 29    |             |          |                    |          |              | 83                  |              |
|                                                            | ake Poin                 |              |              |          |                |                                   |       | I           | T.       |                    |          |              |                     |              |
| UL<br>F                                                    | Section 12               | Township 23S | Range<br>28E | Lot<br>1 | Feet 2310      | From I                            |       | Feet<br>165 |          | From E, WEST       |          | Count<br>EDD |                     |              |
| 32.3                                                       | <sup>ide</sup><br>321021 | 9            |              |          | _              | ongitude NAD 83                   |       |             |          |                    |          |              |                     |              |
|                                                            |                          |              |              |          |                |                                   |       |             |          |                    |          |              |                     |              |
| Is this                                                    | s well the               | defining v   | vell for th  | e Hori   | zontal Sp      | pacing l                          | Jnit? |             |          | ]                  |          |              |                     |              |
| Is this                                                    | s well an                | infill well? |              |          |                |                                   |       |             |          |                    |          |              |                     |              |
|                                                            | ll is yes p<br>ng Unit.  | lease prov   | ide API if   | availak  | ole, Opei      | rator Na                          | ame a | and v       | vell ทเ  | umber <sup>.</sup> | for [    | Definir      | ng well fo          | r Horizontal |
| API #                                                      |                          |              |              |          |                |                                   |       |             |          |                    |          |              |                     |              |
| Ope                                                        | rator Nai                | ne:          |              |          |                | Prope                             | rty N | ame         | :        |                    |          |              |                     | Well Number  |
|                                                            |                          |              |              |          |                |                                   |       |             |          |                    |          |              |                     |              |