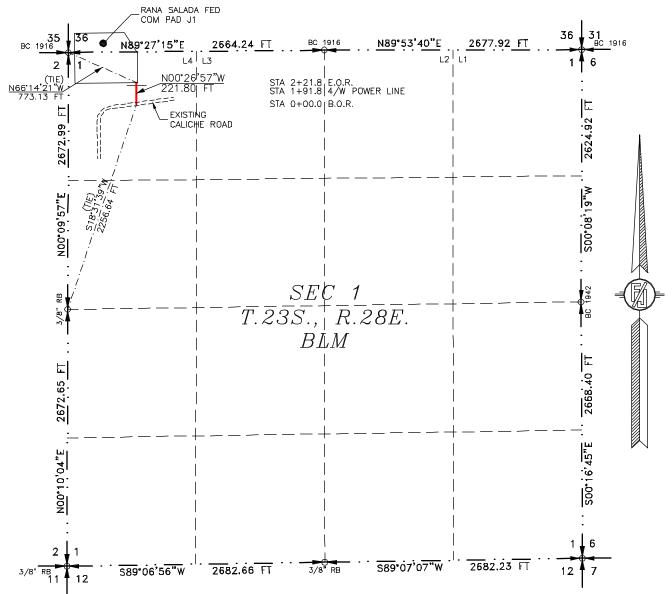

#### DESCRIPTION

A STRIP OF LAND 30 FEET WIDE CROSSING BUREAU OF LAND MANAGEMENT LAND IN SECTION 1, TOWNSHIP 23 SOUTH, RANGE 28 EAST, N.M.P.M., EDDY COUNTY, STATE OF NEW MEXICO AND BEING 15 FEET EACH SIDE OF THE FOLLOWING DESCRIBED CENTERLINE SURVEY:

BEGINNING AT A POINT WITHIN LOT 4 OF SAID SECTION 1, TOWNSHIP 23 SOUTH, RANGE 28 EAST, N.M.P.M., WHENCE THE WEST QUARTER CORNER OF SAID SECTION 1, TOWNSHIP 23 SOUTH, RANGE 28 EAST, N.M.P.M. BEARS \$18'31'39"W, A DISTANCE OF 2256.64 FEET:

THENCE NOO'26'57"W A DISTANCE OF 221.80 FEET THE TERMINUS OF THIS CENTERLINE SURVEY, WHENCE THE NORTHWEST CORNER OF SAID SECTION 1, TOWNSHIP 23 SOUTH, RANGE 28 EAST, N.M.P.M. BEARS N66'14'21"W, A DISTANCE OF 773.13 FEET;

SAID STRIP OF LAND BEING 221.80 FEET OR 13.44 RODS IN LENGTH, CONTAINING 0.153 ACRES MORE OR LESS AND BEING ALLOCATED BY FORTIES AS FOLLOWS:

221.80 L.F. 13.44 RODS 0.153 ACRES