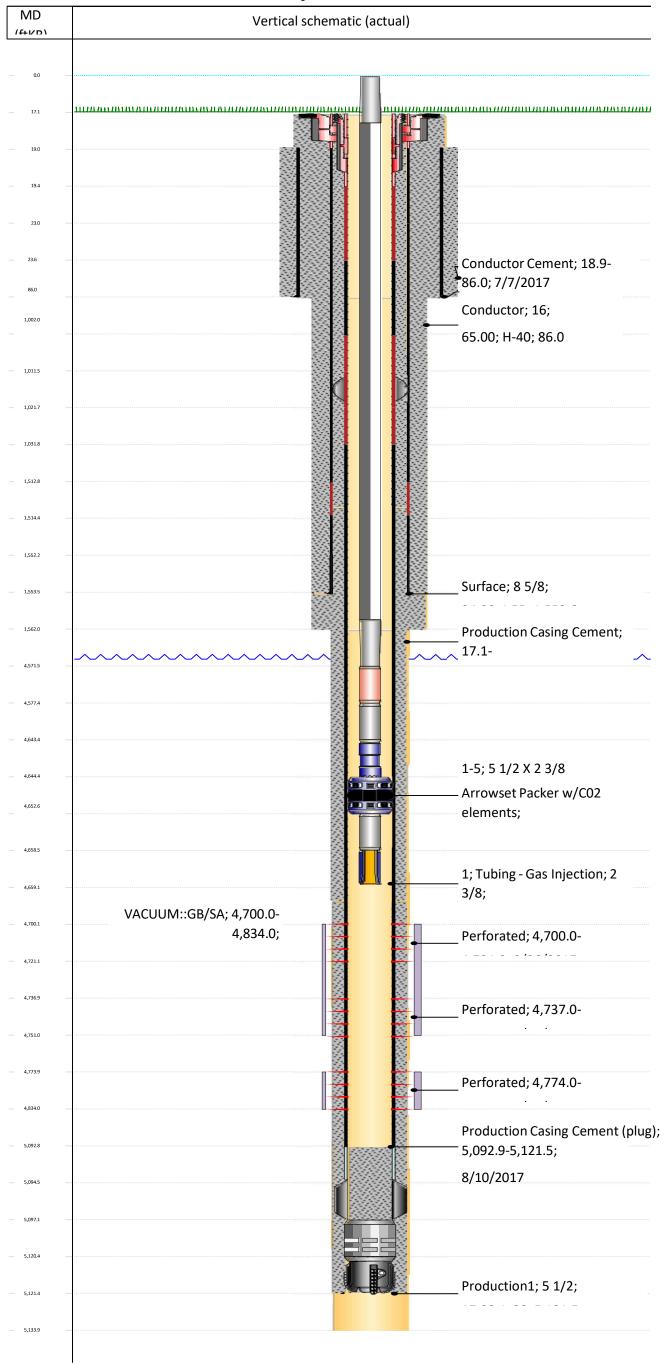

Ensure pictures of failures, wear, corrosion, solids, etc. are attached to Wellview.

VERTICAL, Original Hole, 3/2/2023 11:34:36 AM

District I
1625 N. French Dr., Hobbs, NM 88240
Phone: (575) 393-6161 Fax: (575) 393-0720