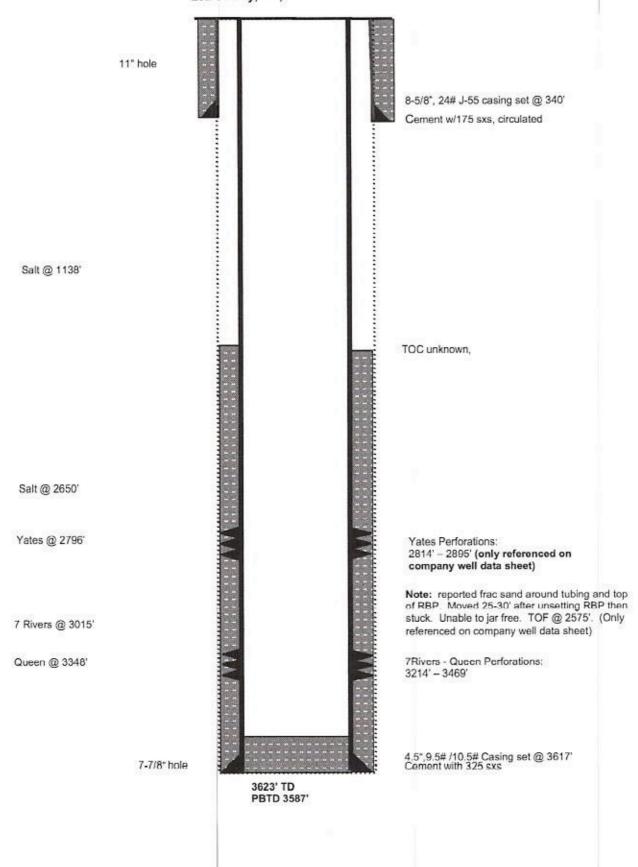

| Received by OCD: 12/19/2022 9:44. Submit 1 Copy To Appropriate District    | :40 AM State of No                                         | ew Mexico                              | Form                                            | n C-1031 of                                                                                                                                                                                                                                                                                                                                                                                                                                                                                                                                                                                                                                                                                                                                                                                                                                                                                                                                                                                                                                                                                                                                                                                                                                                                                                                                                                                                                                                                                                                                                                                                                                                                                                                                                                                                                                                                                                                                                                                                                                                                                                                   |
|----------------------------------------------------------------------------|------------------------------------------------------------|----------------------------------------|-------------------------------------------------|-------------------------------------------------------------------------------------------------------------------------------------------------------------------------------------------------------------------------------------------------------------------------------------------------------------------------------------------------------------------------------------------------------------------------------------------------------------------------------------------------------------------------------------------------------------------------------------------------------------------------------------------------------------------------------------------------------------------------------------------------------------------------------------------------------------------------------------------------------------------------------------------------------------------------------------------------------------------------------------------------------------------------------------------------------------------------------------------------------------------------------------------------------------------------------------------------------------------------------------------------------------------------------------------------------------------------------------------------------------------------------------------------------------------------------------------------------------------------------------------------------------------------------------------------------------------------------------------------------------------------------------------------------------------------------------------------------------------------------------------------------------------------------------------------------------------------------------------------------------------------------------------------------------------------------------------------------------------------------------------------------------------------------------------------------------------------------------------------------------------------------|
| Office                                                                     | State of New Mexico Energy, Minerals and Natural Resources |                                        | Revised July                                    |                                                                                                                                                                                                                                                                                                                                                                                                                                                                                                                                                                                                                                                                                                                                                                                                                                                                                                                                                                                                                                                                                                                                                                                                                                                                                                                                                                                                                                                                                                                                                                                                                                                                                                                                                                                                                                                                                                                                                                                                                                                                                                                               |
| <u>District I</u> – (575) 393-6161<br>1625 N. French Dr., Hobbs, NM 88240  | Lifeigj, minerals and many                                 |                                        | WELL API NO.<br>30-025-24641                    |                                                                                                                                                                                                                                                                                                                                                                                                                                                                                                                                                                                                                                                                                                                                                                                                                                                                                                                                                                                                                                                                                                                                                                                                                                                                                                                                                                                                                                                                                                                                                                                                                                                                                                                                                                                                                                                                                                                                                                                                                                                                                                                               |
| <u>District II</u> – (575) 748-1283<br>811 S. First St., Artesia, NM 88210 | OIL CONSERVATION DIVISION                                  |                                        | 5. Indicate Type of Lease                       |                                                                                                                                                                                                                                                                                                                                                                                                                                                                                                                                                                                                                                                                                                                                                                                                                                                                                                                                                                                                                                                                                                                                                                                                                                                                                                                                                                                                                                                                                                                                                                                                                                                                                                                                                                                                                                                                                                                                                                                                                                                                                                                               |
| District III - (505) 334-6178                                              | 1220 South S                                               | St. Francis Dr.                        | STATE FEE                                       | X                                                                                                                                                                                                                                                                                                                                                                                                                                                                                                                                                                                                                                                                                                                                                                                                                                                                                                                                                                                                                                                                                                                                                                                                                                                                                                                                                                                                                                                                                                                                                                                                                                                                                                                                                                                                                                                                                                                                                                                                                                                                                                                             |
| 1000 Rio Brazos Rd., Aztec, NM 87410<br>District IV - (505) 476-3460       | Santa Fe,                                                  | NM 87505                               | <ol><li>State Oil &amp; Gas Lease No.</li></ol> |                                                                                                                                                                                                                                                                                                                                                                                                                                                                                                                                                                                                                                                                                                                                                                                                                                                                                                                                                                                                                                                                                                                                                                                                                                                                                                                                                                                                                                                                                                                                                                                                                                                                                                                                                                                                                                                                                                                                                                                                                                                                                                                               |
| 1220 S. St. Francis Dr., Santa Fe, NM<br>87505                             |                                                            |                                        | FEE                                             |                                                                                                                                                                                                                                                                                                                                                                                                                                                                                                                                                                                                                                                                                                                                                                                                                                                                                                                                                                                                                                                                                                                                                                                                                                                                                                                                                                                                                                                                                                                                                                                                                                                                                                                                                                                                                                                                                                                                                                                                                                                                                                                               |
| SUNDRY NOTIC                                                               | ES AND REPORTS ON                                          | WELLS                                  | 7. Lease Name or Unit Agreemen                  | t Name                                                                                                                                                                                                                                                                                                                                                                                                                                                                                                                                                                                                                                                                                                                                                                                                                                                                                                                                                                                                                                                                                                                                                                                                                                                                                                                                                                                                                                                                                                                                                                                                                                                                                                                                                                                                                                                                                                                                                                                                                                                                                                                        |
| (DO NOT USE THIS FORM FOR PROPOSA<br>DIFFERENT RESERVOIR. USE "APPLICA"    | ALS TO DRILL OR TO DEEPE                                   | N OR PLUG BACK TO A<br>C-101\ FOR SUCH | Today                                           |                                                                                                                                                                                                                                                                                                                                                                                                                                                                                                                                                                                                                                                                                                                                                                                                                                                                                                                                                                                                                                                                                                                                                                                                                                                                                                                                                                                                                                                                                                                                                                                                                                                                                                                                                                                                                                                                                                                                                                                                                                                                                                                               |
| PROPOSALS.)                                                                | re: agas lesses state                                      |                                        | 8. Well Number. #1                              |                                                                                                                                                                                                                                                                                                                                                                                                                                                                                                                                                                                                                                                                                                                                                                                                                                                                                                                                                                                                                                                                                                                                                                                                                                                                                                                                                                                                                                                                                                                                                                                                                                                                                                                                                                                                                                                                                                                                                                                                                                                                                                                               |
| Type of Well: Oil Well X                                                   |                                                            |                                        | 9. OGRID Number                                 |                                                                                                                                                                                                                                                                                                                                                                                                                                                                                                                                                                                                                                                                                                                                                                                                                                                                                                                                                                                                                                                                                                                                                                                                                                                                                                                                                                                                                                                                                                                                                                                                                                                                                                                                                                                                                                                                                                                                                                                                                                                                                                                               |
| <ol> <li>Name of Operator<br/>State of New Mexico formerly Pr</li> </ol>   | rimal Energy Corporation                                   |                                        | 37636                                           |                                                                                                                                                                                                                                                                                                                                                                                                                                                                                                                                                                                                                                                                                                                                                                                                                                                                                                                                                                                                                                                                                                                                                                                                                                                                                                                                                                                                                                                                                                                                                                                                                                                                                                                                                                                                                                                                                                                                                                                                                                                                                                                               |
| Address of Operator                                                        | man David                                                  |                                        | 10. Pool name or Wildcat                        |                                                                                                                                                                                                                                                                                                                                                                                                                                                                                                                                                                                                                                                                                                                                                                                                                                                                                                                                                                                                                                                                                                                                                                                                                                                                                                                                                                                                                                                                                                                                                                                                                                                                                                                                                                                                                                                                                                                                                                                                                                                                                                                               |
| 1625 N. French Drive, Hobbs, N 883                                         | 240                                                        |                                        | Langlie Mattix / 7 rivers                       |                                                                                                                                                                                                                                                                                                                                                                                                                                                                                                                                                                                                                                                                                                                                                                                                                                                                                                                                                                                                                                                                                                                                                                                                                                                                                                                                                                                                                                                                                                                                                                                                                                                                                                                                                                                                                                                                                                                                                                                                                                                                                                                               |
| 4. Well Location                                                           |                                                            |                                        | 5555 525 525 525 5245                           |                                                                                                                                                                                                                                                                                                                                                                                                                                                                                                                                                                                                                                                                                                                                                                                                                                                                                                                                                                                                                                                                                                                                                                                                                                                                                                                                                                                                                                                                                                                                                                                                                                                                                                                                                                                                                                                                                                                                                                                                                                                                                                                               |
| Unit Letter C:_99                                                          |                                                            |                                        |                                                 | _line                                                                                                                                                                                                                                                                                                                                                                                                                                                                                                                                                                                                                                                                                                                                                                                                                                                                                                                                                                                                                                                                                                                                                                                                                                                                                                                                                                                                                                                                                                                                                                                                                                                                                                                                                                                                                                                                                                                                                                                                                                                                                                                         |
| Section 7                                                                  | Township                                                   | 25S Range 37E                          |                                                 | ounty                                                                                                                                                                                                                                                                                                                                                                                                                                                                                                                                                                                                                                                                                                                                                                                                                                                                                                                                                                                                                                                                                                                                                                                                                                                                                                                                                                                                                                                                                                                                                                                                                                                                                                                                                                                                                                                                                                                                                                                                                                                                                                                         |
|                                                                            | 3159' GR                                                   | ther DR, RKB, RT, GR, et               | <i>c.</i> )                                     |                                                                                                                                                                                                                                                                                                                                                                                                                                                                                                                                                                                                                                                                                                                                                                                                                                                                                                                                                                                                                                                                                                                                                                                                                                                                                                                                                                                                                                                                                                                                                                                                                                                                                                                                                                                                                                                                                                                                                                                                                                                                                                                               |
|                                                                            | VICE GIL                                                   |                                        |                                                 |                                                                                                                                                                                                                                                                                                                                                                                                                                                                                                                                                                                                                                                                                                                                                                                                                                                                                                                                                                                                                                                                                                                                                                                                                                                                                                                                                                                                                                                                                                                                                                                                                                                                                                                                                                                                                                                                                                                                                                                                                                                                                                                               |
| 12. Check A                                                                | ppropriate Box to Ind                                      | icate Nature of Notice                 | e, Report or Other Data                         |                                                                                                                                                                                                                                                                                                                                                                                                                                                                                                                                                                                                                                                                                                                                                                                                                                                                                                                                                                                                                                                                                                                                                                                                                                                                                                                                                                                                                                                                                                                                                                                                                                                                                                                                                                                                                                                                                                                                                                                                                                                                                                                               |
|                                                                            | AUTS OTHS                                                  |                                        | BSEQUENT REPORT OF:                             |                                                                                                                                                                                                                                                                                                                                                                                                                                                                                                                                                                                                                                                                                                                                                                                                                                                                                                                                                                                                                                                                                                                                                                                                                                                                                                                                                                                                                                                                                                                                                                                                                                                                                                                                                                                                                                                                                                                                                                                                                                                                                                                               |
| NOTICE OF INT<br>PERFORM REMEDIAL WORK ☐                                   |                                                            | □X REMEDIAL WO                         |                                                 | SING                                                                                                                                                                                                                                                                                                                                                                                                                                                                                                                                                                                                                                                                                                                                                                                                                                                                                                                                                                                                                                                                                                                                                                                                                                                                                                                                                                                                                                                                                                                                                                                                                                                                                                                                                                                                                                                                                                                                                                                                                                                                                                                          |
| TEMPORARILY ABANDON                                                        | CHANGE PLANS                                               |                                        | RILLING OPNS. P AND A                           |                                                                                                                                                                                                                                                                                                                                                                                                                                                                                                                                                                                                                                                                                                                                                                                                                                                                                                                                                                                                                                                                                                                                                                                                                                                                                                                                                                                                                                                                                                                                                                                                                                                                                                                                                                                                                                                                                                                                                                                                                                                                                                                               |
| PULL OR ALTER CASING                                                       | MULTIPLE COMPL                                             | ☐ CASING/CEME                          | NT JOB                                          |                                                                                                                                                                                                                                                                                                                                                                                                                                                                                                                                                                                                                                                                                                                                                                                                                                                                                                                                                                                                                                                                                                                                                                                                                                                                                                                                                                                                                                                                                                                                                                                                                                                                                                                                                                                                                                                                                                                                                                                                                                                                                                                               |
| DOWNHOLE COMMINGLE                                                         |                                                            |                                        | Notify OCD 24 hrs. prior to any                 | work                                                                                                                                                                                                                                                                                                                                                                                                                                                                                                                                                                                                                                                                                                                                                                                                                                                                                                                                                                                                                                                                                                                                                                                                                                                                                                                                                                                                                                                                                                                                                                                                                                                                                                                                                                                                                                                                                                                                                                                                                                                                                                                          |
| CLOSED-LOOP SYSTEM  OTHER:                                                 |                                                            | OTHER:                                 | done                                            | Since of the same |
| 13 Describe proposed or compl                                              | eted operations. (Clearly                                  | state all pertinent details,           | and give pertinent dates, including est         | imated date                                                                                                                                                                                                                                                                                                                                                                                                                                                                                                                                                                                                                                                                                                                                                                                                                                                                                                                                                                                                                                                                                                                                                                                                                                                                                                                                                                                                                                                                                                                                                                                                                                                                                                                                                                                                                                                                                                                                                                                                                                                                                                                   |
| of starting any proposed wo                                                | rk). SEE RULE 19.15.7.1                                    | 4 NMAC. For Multiple C                 | Completions: Attach wellbore diagran            | n of                                                                                                                                                                                                                                                                                                                                                                                                                                                                                                                                                                                                                                                                                                                                                                                                                                                                                                                                                                                                                                                                                                                                                                                                                                                                                                                                                                                                                                                                                                                                                                                                                                                                                                                                                                                                                                                                                                                                                                                                                                                                                                                          |
| proposed completion or reco                                                | ompletion.                                                 |                                        |                                                 |                                                                                                                                                                                                                                                                                                                                                                                                                                                                                                                                                                                                                                                                                                                                                                                                                                                                                                                                                                                                                                                                                                                                                                                                                                                                                                                                                                                                                                                                                                                                                                                                                                                                                                                                                                                                                                                                                                                                                                                                                                                                                                                               |
| Intent to P&A this well. No                                                | tify NMOCD to witness p                                    | lugging operations.                    | ttempt to retrieve fish -                       |                                                                                                                                                                                                                                                                                                                                                                                                                                                                                                                                                                                                                                                                                                                                                                                                                                                                                                                                                                                                                                                                                                                                                                                                                                                                                                                                                                                                                                                                                                                                                                                                                                                                                                                                                                                                                                                                                                                                                                                                                                                                                                                               |
| NOTE: There is a fish at 25                                                | 75'. Procedure is based o                                  | n that information. C                  | IBP @ 2960' - spot 25 sx cmt - W                |                                                                                                                                                                                                                                                                                                                                                                                                                                                                                                                                                                                                                                                                                                                                                                                                                                                                                                                                                                                                                                                                                                                                                                                                                                                                                                                                                                                                                                                                                                                                                                                                                                                                                                                                                                                                                                                                                                                                                                                                                                                                                                                               |
|                                                                            | 10. 1: 1. 11./1.57                                         |                                        | CIBP @ 2640' - spot 25 sx cmt - W               | OC & tag                                                                                                                                                                                                                                                                                                                                                                                                                                                                                                                                                                                                                                                                                                                                                                                                                                                                                                                                                                                                                                                                                                                                                                                                                                                                                                                                                                                                                                                                                                                                                                                                                                                                                                                                                                                                                                                                                                                                                                                                                                                                                                                      |
| MIRU, NU BOP, unknown<br>Set CR or CIBP @ 2565', O                         |                                                            |                                        | ment)                                           |                                                                                                                                                                                                                                                                                                                                                                                                                                                                                                                                                                                                                                                                                                                                                                                                                                                                                                                                                                                                                                                                                                                                                                                                                                                                                                                                                                                                                                                                                                                                                                                                                                                                                                                                                                                                                                                                                                                                                                                                                                                                                                                               |
| Perforate @ 1188'. Mix and                                                 | d pump 63 sxs Type III cer                                 | ment; 38 outside and 25 ir             | nside; WOC and tag.                             |                                                                                                                                                                                                                                                                                                                                                                                                                                                                                                                                                                                                                                                                                                                                                                                                                                                                                                                                                                                                                                                                                                                                                                                                                                                                                                                                                                                                                                                                                                                                                                                                                                                                                                                                                                                                                                                                                                                                                                                                                                                                                                                               |
| Perforate @ 390'. Mix and                                                  |                                                            | nent; 38 outside and 25 ins            | ide;                                            |                                                                                                                                                                                                                                                                                                                                                                                                                                                                                                                                                                                                                                                                                                                                                                                                                                                                                                                                                                                                                                                                                                                                                                                                                                                                                                                                                                                                                                                                                                                                                                                                                                                                                                                                                                                                                                                                                                                                                                                                                                                                                                                               |
| WOC and tag(8-5/8". Casin<br>Perforate @ 150. circulate c                  |                                                            |                                        |                                                 |                                                                                                                                                                                                                                                                                                                                                                                                                                                                                                                                                                                                                                                                                                                                                                                                                                                                                                                                                                                                                                                                                                                                                                                                                                                                                                                                                                                                                                                                                                                                                                                                                                                                                                                                                                                                                                                                                                                                                                                                                                                                                                                               |
| Cut off WH. Install P&A m                                                  |                                                            | ry. Record Long/Lat                    |                                                 |                                                                                                                                                                                                                                                                                                                                                                                                                                                                                                                                                                                                                                                                                                                                                                                                                                                                                                                                                                                                                                                                                                                                                                                                                                                                                                                                                                                                                                                                                                                                                                                                                                                                                                                                                                                                                                                                                                                                                                                                                                                                                                                               |
|                                                                            | 200                                                        |                                        |                                                 |                                                                                                                                                                                                                                                                                                                                                                                                                                                                                                                                                                                                                                                                                                                                                                                                                                                                                                                                                                                                                                                                                                                                                                                                                                                                                                                                                                                                                                                                                                                                                                                                                                                                                                                                                                                                                                                                                                                                                                                                                                                                                                                               |
| Note: Brine Gel will be place<br>Note: 100' or 25 sxs cement               |                                                            | s must be 25 sx or 100                 | whichover is greater                            |                                                                                                                                                                                                                                                                                                                                                                                                                                                                                                                                                                                                                                                                                                                                                                                                                                                                                                                                                                                                                                                                                                                                                                                                                                                                                                                                                                                                                                                                                                                                                                                                                                                                                                                                                                                                                                                                                                                                                                                                                                                                                                                               |
| Note: CBL will be run CR                                                   | a 2565. Procedure may c                                    | hange based on results of              | CBL.                                            |                                                                                                                                                                                                                                                                                                                                                                                                                                                                                                                                                                                                                                                                                                                                                                                                                                                                                                                                                                                                                                                                                                                                                                                                                                                                                                                                                                                                                                                                                                                                                                                                                                                                                                                                                                                                                                                                                                                                                                                                                                                                                                                               |
|                                                                            |                                                            |                                        |                                                 |                                                                                                                                                                                                                                                                                                                                                                                                                                                                                                                                                                                                                                                                                                                                                                                                                                                                                                                                                                                                                                                                                                                                                                                                                                                                                                                                                                                                                                                                                                                                                                                                                                                                                                                                                                                                                                                                                                                                                                                                                                                                                                                               |
| I hereby certify that the information                                      | above is true and complete                                 | to the best of my knowle               | dge and belief.                                 |                                                                                                                                                                                                                                                                                                                                                                                                                                                                                                                                                                                                                                                                                                                                                                                                                                                                                                                                                                                                                                                                                                                                                                                                                                                                                                                                                                                                                                                                                                                                                                                                                                                                                                                                                                                                                                                                                                                                                                                                                                                                                                                               |
| ./                                                                         | <u>.</u>                                                   |                                        | , , , , , ,                                     | /                                                                                                                                                                                                                                                                                                                                                                                                                                                                                                                                                                                                                                                                                                                                                                                                                                                                                                                                                                                                                                                                                                                                                                                                                                                                                                                                                                                                                                                                                                                                                                                                                                                                                                                                                                                                                                                                                                                                                                                                                                                                                                                             |
| SIGNATURE MIL Lan                                                          | TITL                                                       | E Engineer 100                         | DATE 12/19/2                                    | 12                                                                                                                                                                                                                                                                                                                                                                                                                                                                                                                                                                                                                                                                                                                                                                                                                                                                                                                                                                                                                                                                                                                                                                                                                                                                                                                                                                                                                                                                                                                                                                                                                                                                                                                                                                                                                                                                                                                                                                                                                                                                                                                            |
|                                                                            |                                                            |                                        | com PHONE: 505-486-6958                         |                                                                                                                                                                                                                                                                                                                                                                                                                                                                                                                                                                                                                                                                                                                                                                                                                                                                                                                                                                                                                                                                                                                                                                                                                                                                                                                                                                                                                                                                                                                                                                                                                                                                                                                                                                                                                                                                                                                                                                                                                                                                                                                               |
| Type or print name Nell Lindenmey For State Use Only                       | C-man a                                                    | muress. Herricaphuswen.                | 1110112. 202 100 0220                           |                                                                                                                                                                                                                                                                                                                                                                                                                                                                                                                                                                                                                                                                                                                                                                                                                                                                                                                                                                                                                                                                                                                                                                                                                                                                                                                                                                                                                                                                                                                                                                                                                                                                                                                                                                                                                                                                                                                                                                                                                                                                                                                               |
| 0200000 1000000000000000000000000000000                                    | - September 1                                              |                                        | 741                                             | <b>)</b>                                                                                                                                                                                                                                                                                                                                                                                                                                                                                                                                                                                                                                                                                                                                                                                                                                                                                                                                                                                                                                                                                                                                                                                                                                                                                                                                                                                                                                                                                                                                                                                                                                                                                                                                                                                                                                                                                                                                                                                                                                                                                                                      |
| APPROVED BY:                                                               | TITLI                                                      | E Staff                                | Manager DATE 3/2/2023                           | )                                                                                                                                                                                                                                                                                                                                                                                                                                                                                                                                                                                                                                                                                                                                                                                                                                                                                                                                                                                                                                                                                                                                                                                                                                                                                                                                                                                                                                                                                                                                                                                                                                                                                                                                                                                                                                                                                                                                                                                                                                                                                                                             |
| Conditions of Approval (if any):                                           |                                                            |                                        | -                                               |                                                                                                                                                                                                                                                                                                                                                                                                                                                                                                                                                                                                                                                                                                                                                                                                                                                                                                                                                                                                                                                                                                                                                                                                                                                                                                                                                                                                                                                                                                                                                                                                                                                                                                                                                                                                                                                                                                                                                                                                                                                                                                                               |
| ****SEE ATTACHED C                                                         | OA's****                                                   | MUST BE PI                             | UGGED BY 11/30/2023                             |                                                                                                                                                                                                                                                                                                                                                                                                                                                                                                                                                                                                                                                                                                                                                                                                                                                                                                                                                                                                                                                                                                                                                                                                                                                                                                                                                                                                                                                                                                                                                                                                                                                                                                                                                                                                                                                                                                                                                                                                                                                                                                                               |