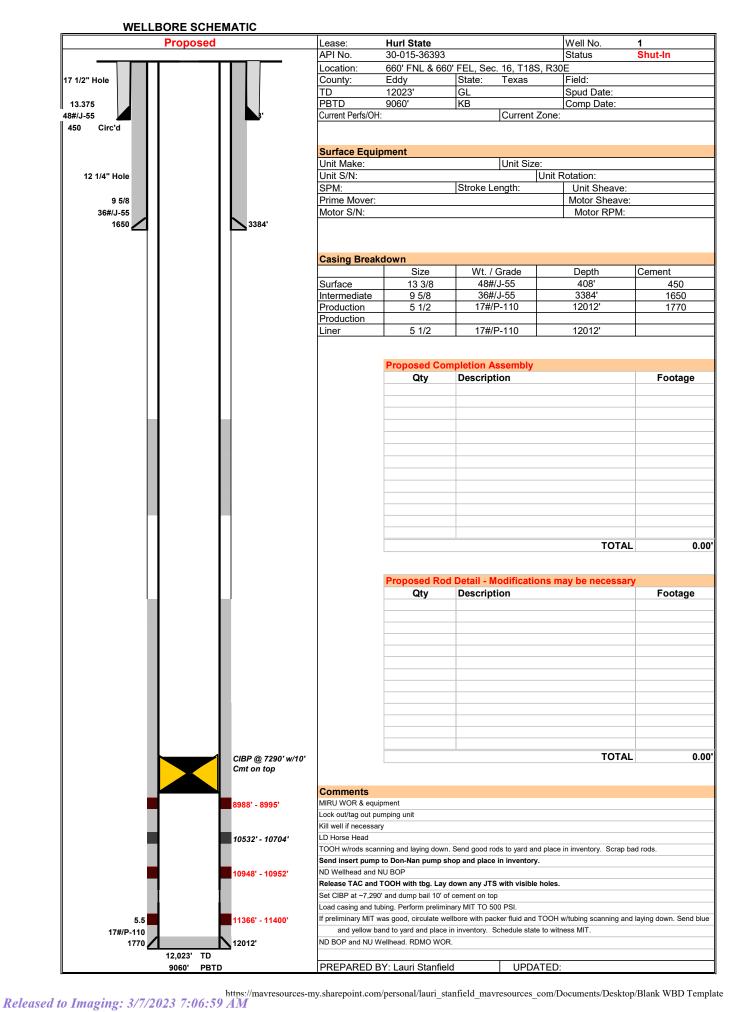

### Procedure:

- 1. MIRU WOR & equipment.
- 2. Lock out/tag out pumping unit.
- 3. Kill well if necessary.
- 4. LD horse head.
- 5. TOOH w/ rods scanning and laying down. Send good rods to yard and place in inventory. Scrap bad rods.
- 6. Send insert pump to Don-Nan pump shop and place in inventory.
- 7. ND Wellhead and NU BOP.
- 8. Release TAC and TOOH with tbg. Lay down any JTs with visible holes.
- 9. Set CIBP at ~7,290' and dump bail 10' of cement on top.
- 10. Load casing and tubing. Perform preliminary MIT to 500 PSI.
- 11. If preliminary MIT was good, circulate wellbore with packer fluid and TOOH w/tubing scanning and laying down. Send blue and yellow band to yard and place in inventory. Schedule state to witness MIT.
- 12. ND BOP and NU Wellhead. RDMO WOR.