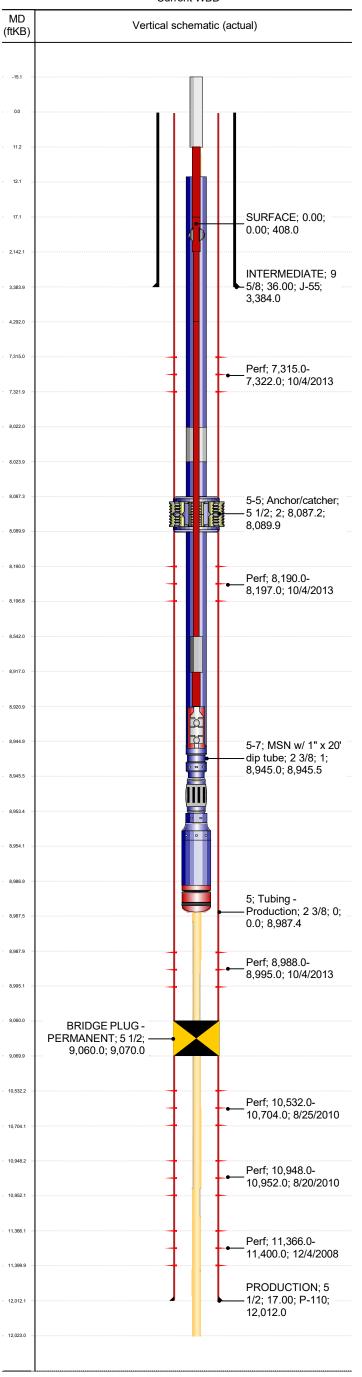

Hurl State 1 API #30-015-36393 Eddy County, NM Current WBD

District I
1625 N. French Dr., Hobbs, NM 88240
Phone: (575) 393-6161 Fax: (575) 393-0720

District II 811 S. First St., Artesia, NM 88210 Phone:(575) 748-1283 Fax:(575) 748-9720