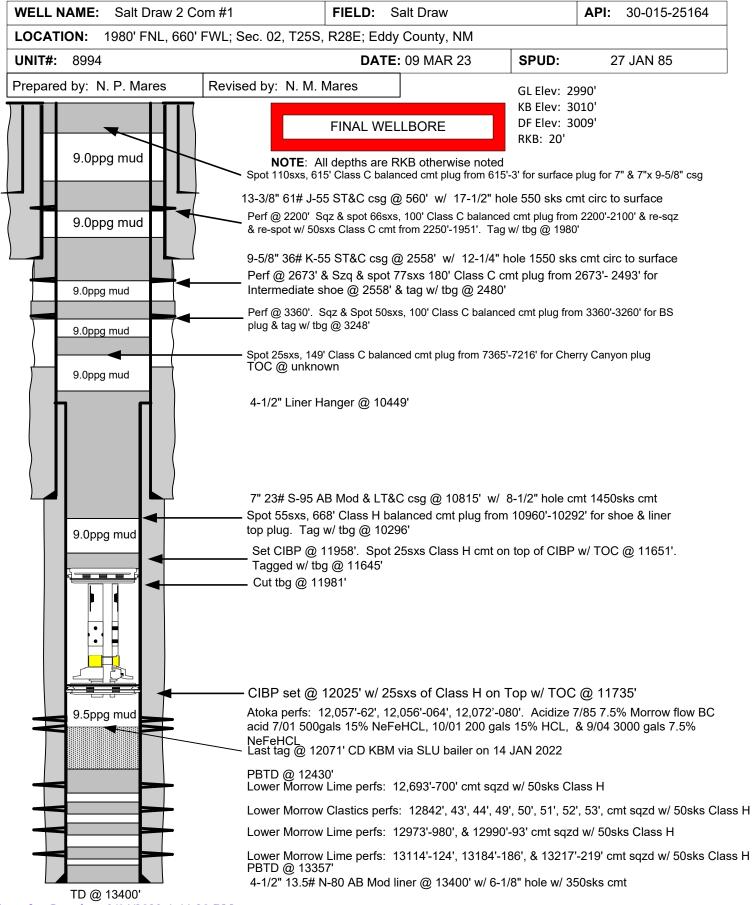

ACTIVITY PLANNED: RIH w/ tbg to CIBP, circ well w/ drill mud & pressure test CIBP. DAILY JOB COST: \$7,062 TOTAL JOB COST:

TOTAL WELL COST: \$31,105

Feb 21 2023 RIG SUPERVISOR: Ron Ragland FW:

> PRESENT OPERATIONS: Eval CBL w/ State of NM. RIH w/ tbg & circ well with 9.0ppg mud.