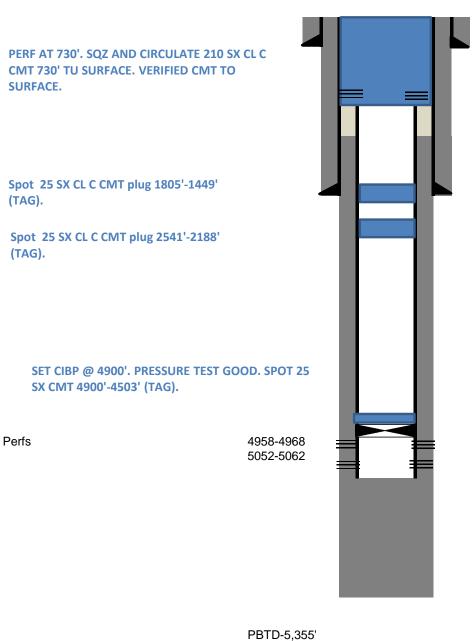

## STEALTH 3 #001 (30-015-30204) FINAL PA REPORT 2/21/23-2/27/23

|            | 4001 (30-013-30204) FINAL FA REFORT 2/21/23-2/21/23                                                                                 |
|------------|-------------------------------------------------------------------------------------------------------------------------------------|
| Start Date | Remarks                                                                                                                             |
|            | HPJSM WITH ALL PERSONAL ON LOCATION DISCUSS STOP WORK AUTHORITY GOOD COMMUNICATION AT ALL TIME SUSPENDED                            |
| 2/21/2023  | LOADS ONE TASK AT A TIME PINCH POINTS HAND PLACEMENT UPDATE JSA AS TASK CHANGES                                                     |
|            | LOAD EQUIPMENT DROVE PULLING UNIT & P&A PUMP ASSOCIATED EQUIPMENT FROM THE JOSHUA STATE 001 TO THE STEALTH 3                        |
| 2/21/2023  | MIRU PU & P&A ASSOCIATED EQUIPMENT SET CATWALK & PIPE RACKS LOAD WORK STRING TUBING                                                 |
| 2/22/2023  | BLEED OFF GAS HEAD PUMP 50 BBLS OF 10# BRINE WATER DOWN CSG FOR WELL CONTROL                                                        |
| 2/22/2023  | UNHANG WELL LAY DOWN PUMPING UNIT HEAD,                                                                                             |
| 2/22/2023  | RU CEMENT PUMP ON TUBING LOAD WELL WITH 5 BBLS PRESSURE TEST TUBING TO 1200 PSI WITH A GOOD TEST                                    |
| 2/22/2023  | PICK UP ON POLISH ROD, RODS STRING WEIGHT = 8 PTS JAR ON ROD PUMP MULTIPLE TIMES GOT PUMP UNSEATED                                  |
| 2/22/2023  | LAY DOWN 1.25" X 26' POLISH ROD W/ 12' X 1.5" POLISH ROD LINER,                                                                     |
| 2/22/2023  | RU WORK FLOOR AND ROD HANDLING TOOLS, SET UP SAFETY EQUIPMENT, CENTER & LEVEL RIG OVER HOLE                                         |
|            | POOH LAYING DOWN 30 - 1" FIBER GLASS RODS, IT GOT VERY WINDY 30 TO 40 MPH WINDS WITH GUST UPTO 70 MPH, PICK UP                      |
| 2/22/2023  | POLISH ROD & STUFFING BOX                                                                                                           |
| 2/23/2023  | PUMP 30 BBLS OF 10# BRINE WATER DOWN TBG & 50 BBLS DOWN CSG FOR WELL CONTROL                                                        |
|            | CONTINUE POOH LAYING DOWN RODS FOR A TOTAL OF 72 - 1" FIBER GLASS RODS, 86 - 7/8" (N-97) SUCKER RODS 5 - 1.5" SINKER                |
| 2/23/2023  | BARS 1 - 7/8" SHEER TOOL 1 - 1.5" SINKER BARS 4' X 7/8" STABILIZER SUB & 20-125-RHBC-24-5 ROD PUMP 16' X 7/8" GAS ANCHOR,           |
| 2/23/2023  | FUNCTION TEST BOP WITH A GOOD TEST                                                                                                  |
| 2/23/2023  | ND 3K X 7-1/16" WELL HEAD                                                                                                           |
|            | NU 5K HYD BOP W/ 5K 2-3/8" PIPE RAMS ON TOP AND 5K BLINDS ON BOTTOM                                                                 |
|            | RU WORK FLOOR WITH 2-3/8" TUBING HANDLING TOOLS, SET UP SAFETY EQUIPMENT, CENTER & LEVEL RIG OVER HOLE                              |
|            | PICK UP ON TUBING TO SET TUBING SLIPS IN POSITION TUBING NEUTRAL WEIGHT @ 26 PTS RELEASE TAC POOH WITH 159 JTS OF 2-                |
|            | 3/8" L-80 TUBING, 4' X 2-3/8" MARKER SUB 2 JTS OF 2-3/8" L-80 TUBING 1 - 4.5" X 2-3/8" TAC, 6 JTS OF 2-3/8" L-80 TUBING, 1 - 2-3/8" |
|            | SEAT NIPPLE, 4' X 2-3/8" PERF SUB, 1 X 2-3/8" SLOTTED MUD ANCHOR 2 JT OF 2-3/8" MUD ANCHORS W/ 2-3/8" BULL PLUG, (TALLY             |
|            | TBG AS WE POOH 164 JTS = 4979')                                                                                                     |
|            | MAKE UP 4.5" CIBP ON TUBING RIH SET 4.5" CIBP @ 4900' WITH 161 JTS IN THE HOLE & 20' OUT ON JT #162 LAY DOWN 1 JT                   |
|            | RU CEMENT PUMP ON TUBING CIRCULATE WELL CLEAN WITH 75 BBLS OF 10# BRINE WATER MIX 7.8 GALLONS OF FLEX / GEL WITH 39                 |
|            | BBLS OF 10# BRINE WATER                                                                                                             |
| 2/24/2023  | PRESSURE TEST CASING TO 500 PSI HOLD PRESSURE FOR 30 MINUTES WITH A GOOD TEST                                                       |
|            | 1ST PLUG) SET 4.5" CIBP @ 4900' BALANCED PLUG FROM 4900' - 4522' SPOT 25 SXS CLASS C CMT, 5.8 BBLS, 14.8# 1.32 YIELD                |
| 2/24/2023  | COVERING 378' DISPLACE CMT TO 4522' DISPLACE W/ 17.5 BBLS                                                                           |
| 2/24/2023  | POOH WITH 15 STANDS LAY DOWN 12 JTS EOT @ 4073' WITH 134 JTS IN THE HOLE, REVERSE OUT WITH 20 BBLS TUBING CLEAR,                    |
| 2/24/2023  | WOC TO TAG                                                                                                                          |
| 2/24/2023  | RIH WITH 2-3/8" WORK STRING TUBING TAG TOC @ 4503' (TMD) WITH 148 JTS IN HOLE                                                       |
| 2/24/2023  | POOH LAY DOWN 64 JTS EOT @ 2541' WITH 84 JTS IN THE HOLE                                                                            |
|            | PUMP AHEAD 10 BBLS 2ND PLUG) BALANCED PLUG FROM 2541' - 2191' SPOT 25 SXS CLASS C CMT, 5.8 BBLS,14.8# 1.32 YIELD,                   |
| 2/24/2023  | COVERING 378' DISPLACE CMT TO 2163' DISPLACE W/ 8.3 BBLS                                                                            |
|            | POOH WITH 15 STANDS LAY DOWN 12 JTS EOT @ 1276' WITH 42 JTS IN THE HOLE, REVERSE OUT WITH 10 BBLS TUBING CLEAR WASH                 |
| 2/24/2023  | UP PUMP & FLOW BACK PIT                                                                                                             |
| 2/25/2023  | RIH WITH 2-3/8" WORK STRING TUBING TAG TOC @ 2188' (TMD) WITH 72 JTS IN HOLE                                                        |
| 2/25/2023  | POOH LAY DOWN 13 JTS EOT @ 1805' WITH 59 JTS IN THE HOLE                                                                            |
|            | PUMP AHEAD 10 BBLS 3RD PLUG) BALANCED PLUG FROM 1805' - 1460' SPOT 25 SXS CLASS C CMT, 5.8 BBLS,14.8# 1.32 YIELD,                   |
| 2/25/2023  | COVERING 378' DISPLACE CMT TO 1427' DISPLACE W/ 5.5 BBLS                                                                            |
| 2/25/2023  | POOH WITH 23 STANDS LAY DOWN 13 JTS WASH UP PUMP & FLOW BACK PIT                                                                    |
| 2/27/2023  | RIH WITH 2-3/8" WORK STRING TUBING TAG TOC @ 1449' (TMD) WITH 47 JTS IN HOLE 10' OUT ON JT #48                                      |
| 2/27/2023  | POOH LAYING DOWN 48 JTS                                                                                                             |
|            | MIRU WL TO WELL PICK UP CCL 1-9/16 GUN 3.5 GRAM CHARGE .2" ENTRY HOLE 12" PENETRATION WENT DOWN TO 730' SHOT 4 SQZ                  |
| 2/27/2023  | HOLES POOH RDMO WL                                                                                                                  |
|            | RU CMT PUMP ON CASING EST- INJ RATE WITH 10# BRINE WATER 3 BPM @ 300 PSI GETTING FULL RETURNS ON INTERMEDIUM                        |
| 2/27/2023  | CASING CIRCULATE TOTAL OF 60 BBLS                                                                                                   |
| 2/27/2023  | RD WORK FLOOR & ASSOCIATED EQUIPMENT                                                                                                |
| 2/27/2023  | ND 5K HYD BOP                                                                                                                       |
| 2/27/2023  | NU 3K X 7-1/16" WH                                                                                                                  |
|            | RU CMT PUMP ON 4.5" PRODUCTION CASING BREAK CIRCULATION PUMP AHEAD 20 BBLS 4TH PLUG) PERF @ 730' SQZ 210 SXS CLASS                  |
|            | C CMT, 49.3 BBLS,14.8# 1.32 YIELD, COVERING 3185' FROM 730' - 0' (SURFACE) GOT FULL RETURNS ON 8-5/8" INTERMEDIUM CASING            |
|            | CLOSE VALVE AT INTERMEDIUM CASING AND LEFT 500 PSI ON 4.5" PRODUCTION CASING, WOC TOP OFF HOLE WITH CMT VERIFY CMT                  |
|            | AT SURFACE / RU CMT PUMP ON THE 13-3/8" SURFACE - CASING TRY TO PUMP CMT WITH NO LUCK CASING PRESSURE UP TO 1500                    |
|            | PSI WASH UP PUMP & FLOW BACK PIT                                                                                                    |
|            | RDMO PU & P&A PUMP ASSOCIATED EQUIPMENT, STAGED ALL P&A EQUIPMENT TO SIDE OF LOCATION, CLEAN UP LOCATION P&A                        |
|            | JOB COMPLETED SDFN                                                                                                                  |
| , ,        |                                                                                                                                     |

OXY USA Inc. - FINAL 2/27/23 Stealth 3 #001 API No. 30-015-30204

TD-7884'

17-1/2" hole @ 660' 13-3/8" 54.5# csg @ 660' w/ 762sx-TOC-Surf-Circ

11" hole @ 1,755' 8-5/8" 24# & 32#csg @ 1,755' w/ 1482sx-TOC-Surf-Circ

7-7/8" hole @ 7884' 4-1/2" 11.6 csg @ 5,400' w/ 1783sx-TOC-1030' via TS

District I 1625 N. French Dr., Hobbs, NM 88240 Phone:(575) 393-6161 Fax:(575) 393-0720 District II

811 S. First St., Artesia, NM 88210 Phone:(575) 748-1283 Fax:(575) 748-9720