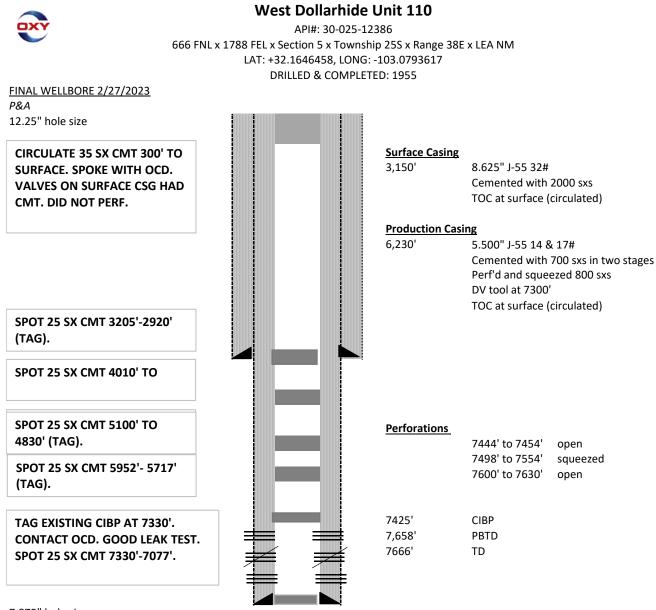

WDDU - 110 (30-025-12386) P&A Report 2/22/2023 - 2/27/2023 Start Date Remarks 2/22/2023 MOVE TO WDDC 110. 2/22/2023 SPOT IN EQUIPMENT ON LOCATION, WAIT FOR WENCH TRUCK TO BRING EQUIPMENT AND SPOT IT ON LOCATION 2/23/2023 RU BRIGADE 80 AND P/A EQUIPMENT WITH HOSES AND MANIFOLD. 2/23/2023 UNLOADED 2 SET OF RACKS, 265 JTS OF 2 7/8 W/S TBG. 2/23/2023 DUG AROUND WELL HEAD PULL OUT PRODUCTION VALVE AND SURFACE VALVE ABOVE GROUND. 2/23/2023 NDWH, NUBOPE. 2/23/2023 RU ALL EQUIPMENT TO RAN 2 7/8 WORK STRING. 2/23/2023 PU PKR AND 227 JTS 2 7/8 W/S TBG, TAGGING @ 7330'. CALL OCD (KERRY FORNTER) LET HIM KNOW ON THE TAG. 2/23/2023 SET PKR AND TEST FROM PKR TO CIBP @ 500 PSI HELD GOOD, THEN TESTED FROM PKR TO BOPE @ 500 PSI HELD ( 2/23/2023 SPOT 25 SX CLASS C CMT, 5.8 BBLS, 14.8#, 1.32 YIELD, COVERING 253', DISPLACE WITH 41.0 BBLS. 2/23/2023 LAY DOWN 40 JTS 2 7/8 W/S TBG TO THE RACKS, PUTTING EOPKR @ 5953'. 2/23/2023 SECURE WELL/SION. 2/23/2023 CREW TRAVEL HOME. 2/24/2023 RIH w/ TBG to 5952' 2/24/2023 Pump 6 BBLS ( 25 sxs) of Class C CMT & Displaced w/ 33 BBLs of 10# Plug Mud @ 1.5 BPM @ 250 PSI. 2/24/2023 L/D 8 Jts of TBG. POOH w/ 30 JTs of TBG 2/24/2023 Wait on CMT to set up 2/24/2023 RIH w/ TBG & Tag Top of CMT @ 5717'. 2/24/2023 L/D TBG to 5100' 2/24/2023 Pump 6 BBLs (25 sxs) of Class C CMT & Displaced w/ 28 BBLs of 10# Plug mud to 4870' 2/24/2023 POOH w/ WS TBG & LD PKR 2/24/2023 RIH w/ WS TBG to 92 JTs to 2981'. 2/24/2023 Install TIW Valve. Close BOPE & Lock Pins. Close all valves. 2/25/2023 RIH w/ TBG & Tag Top of CMT @ 4830' 2/25/2023 L/D TBG to 4010'. 2/25/2023 Pump 6 BBLs (25 sxs) of Class C CMT & Displaced w/ 10# Plug Mud to 4010' w/ 22 BBLs to 3758' 2/25/2023 L/D 30 JTs of WS TBG. 2/25/2023 Wait on CMT to set up 2/25/2023 RIH w/ TBG & Tag CMT 3742' 2/25/2023 L/D WS TBG To 3205' 2/25/2023 Pump 6 BBLs (25 sxs) of Class CCMT & Displaced w/ 17 BBLs of 10# Plug mud to 2950'. Wash up CMT Pump Truck 2/25/2023 L/D 45 JTs of WS TBG. 2/25/2023 Install TIW Valve. Close BOPE & Lock Pins. Close all valves HAD TO PULL EACH STAND BACK TO THE TBG BOARD, SAFE AND SLOW TO MADE SURE THE SAFETY OF THE DERRIC 2/27/2023 HAND. 2/27/2023 RAN IN WITH 15 STANDS FROM THE DERRICK TAGGIN G @ 2920' WITH A TOTAL OF 91 JTS 2 7/8 W/S TBG. 2/27/2023 LAY DOWN 82 JTS 2 7/8 W/S TBG TO THE RACKS, LEAVING THE EOT @ 305'. CIRCULATED 35 SX CLASS C CMT, 8.2 BBLS, 14.8#, 1.32 YIELD, CIRCULATED TO TOP OF PRODUCTION CSG. DID TALK

OCD (KERRY FORTNER) THAT THE VAVES ON THE SURFACE CSG HAD CEMENT, HE SAID NOT TO PERF AND JUST 2/27/2023 CIRCULATE THE WELL FROM 300'.

2/27/2023 LAY DOWN 9 JTS 2 7/8 W/S TBG TO THE RACKS AND TOP OFF THE WELL.

2/27/2023 NDBOPE, LOADED IT UP ON TRAILER MOVE OFF LOCATION.

2/27/2023 LOADED THE WORK STRING 265 JTS, 2- SET OF RACKS, CATWALK AND SPOOL 3K.

2/27/2023 RIG DOWN BRIGADE 80 AND THE P/A EQUIPMENT.

7.875" hole size