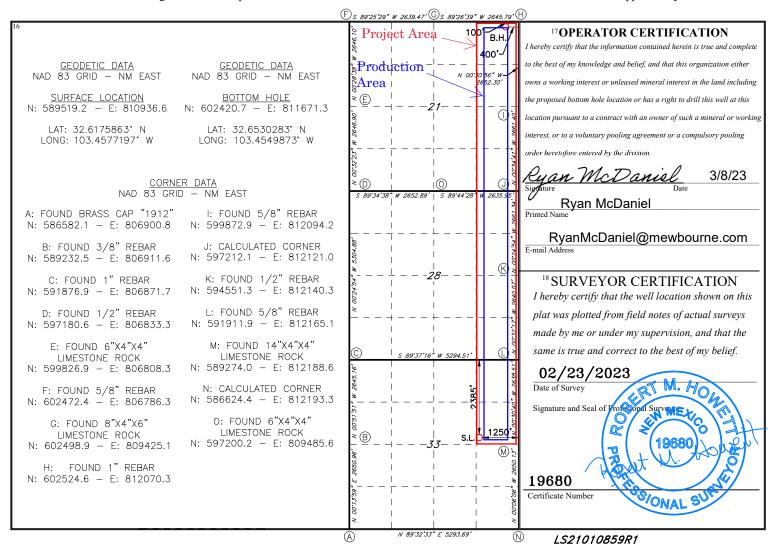

UL or lot no.

H

Township

19S

Section

33

## WELL LOCATION AND ACREAGE DEDICATION PLAT

|                                        | ,,,                           | EBB Be criffer this | TICKERIGE DEDICTION TELL      |                                         |  |
|----------------------------------------|-------------------------------|---------------------|-------------------------------|-----------------------------------------|--|
| <sup>1</sup> API Num                   | amber 2 Pool Code 3 Pool Name |                     |                               |                                         |  |
| 30-025-4                               | 8528                          | 49680               | PEARL; BONE SPRING            |                                         |  |
| <sup>4</sup> Property Code             |                               |                     | pperty Name 21 B1HA STATE COM | <sup>6</sup> Well Number<br><b>1 H</b>  |  |
| <sup>7</sup> OGRID NO.<br><b>14744</b> |                               | 1                   | erator Name E OIL COMPANY     | <sup>9</sup> Elevation<br><b>3689</b> ' |  |
|                                        |                               | <sup>10</sup> Sur   | face Location                 | -                                       |  |

Range Lot Idn Feet from the North/South line Feet From the East/West line County 2385 NORTH 1250 EAST **LEA** 35E <sup>11</sup> Bottom Hole Location If Different From Surface

| UL or lot no.      | Section  | Township     | Range           | Lot Idn   | Feet from the | North/South line | Feet from the | East/West line | County |
|--------------------|----------|--------------|-----------------|-----------|---------------|------------------|---------------|----------------|--------|
| A                  | 21       | 19S          | 35E             |           | 100           | NORTH            | 400           | EAST           | LEA    |
| 12 Dedicated Acres | 13 Joint | or Infill 14 | 4 Consolidation | Code 15 ( | Order No.     |                  |               |                | •      |
| 400                |          |              |                 |           |               |                  |               |                |        |

No allowable will be assigned to this completion until all interest have been consolidated or a non-standard unit has been approved by the division.

District I
1625 N. French Dr., Hobbs, NM 88240
Phone: (575) 393-6161 Fax: (575) 393-0720