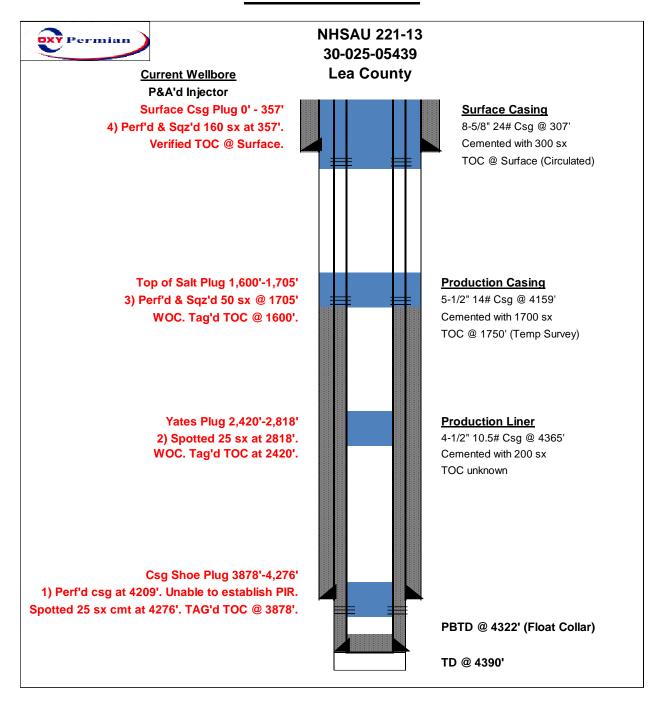

| Date      | 24 Hr Summary                                                                                      |
|-----------|----------------------------------------------------------------------------------------------------|
| 12/7/2022 | MIRU PU and cement equipment, Check psi, 0 psi, Nd wh, Nu bop, Spotted in workstring,              |
|           | Rih picking up 4-1/2" ad1 packer and 116 jts 2-3/8" tbg, Set packer @3761', Sion.                  |
|           | Pressure tested csg and packer to 500 psi, held, Ruwl, Perforated 4-1/2" csg @ 4209', Pooh and     |
|           | RD WL, Attempted to establish pump in rate into perfs @ 4209', Perf's held at 1500 psi, Notified   |
|           | NMOCD, Released packer, PU & RIH w/ 16 jts 2-3/8" tbg, With the end of tubing @ 4276',             |
| 12/8/2022 | Circulated well w 80 bbls of 10# gelled plug mud, Mixed and pumped 25 sxs class c cmt and          |
|           | displaced w 15.25 bbls of bw, POOH w/tbg, WOC, RIH w/tbg, Tagged TOC @ 3878', Notified             |
|           | NMOCD, With the EOT @ 2818', Mixed and pumped 25 sxs class c cmt and displaced w 9.5 bbls of       |
|           | gelled bw, POOH w/ tbg, Sion.                                                                      |
|           | RIH w/ tbg x Tagged TOC @ 2420', Notified NMOCD, Pooh laying down 37 jts 2-3/8" tbg, Set           |
|           | packer @1258', Ruwl, Rih and perforated 4-1/2" csg @1705', Pooh and rdwl, Established injection    |
|           | rate of 2.5 BPM at 800 psi, Mixed and pumped 50 sxs class c cmt, WOC, Released packer, Rih         |
| 12/9/2022 | picking up 11 jts 2-3/8" tbg, Tagged TOC @ 1600', Notified NMOCD, POOH LD tbg & Pkr, Ruwl, Rih     |
|           | and perforated 4-1/2" csg @ 357', Pooh and rdwl, Established circulation to surface, Nd bop, Nu    |
|           | capflange, Mixed and circulated 160 sxs class c cmt from 357' to surface, All casings full of cmt, |
|           | Rdpu, Cleaned location                                                                             |