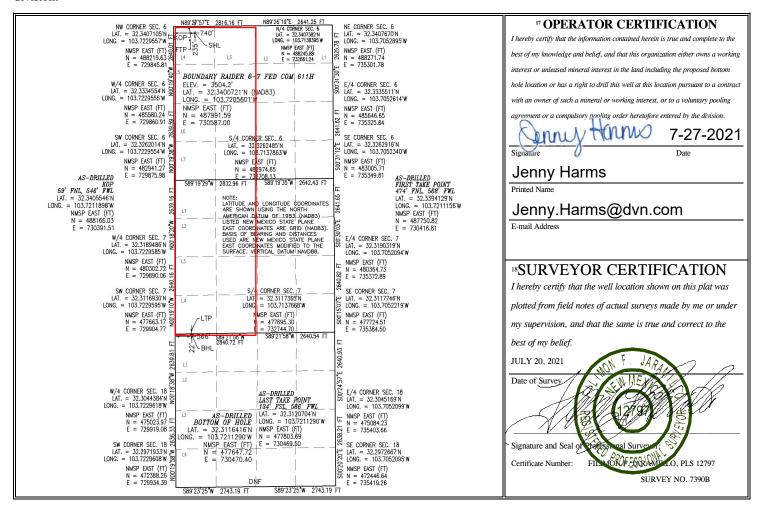

#### **AS-DRILLED**

### WELL LOCATION AND ACREAGE DEDICATION PLAT

| <sup>1</sup> API Number    |  | <sup>2</sup> Pool Code | <sup>3</sup> Pool Name  |                          |
|----------------------------|--|------------------------|-------------------------|--------------------------|
| 30-025-47569               |  | [53800]                | SAND DUNES; BONE SPRING |                          |
| <sup>4</sup> Property Code |  | <sup>5</sup> Pr        | operty Name             | <sup>6</sup> Well Number |
| 319790                     |  | <b>BOUNDARY R.</b>     | AIDER 6-7 FED COM       | 611H                     |
| <sup>7</sup> OGRID No.     |  | 8 O <sub>I</sub>       | perator Name            | <sup>9</sup> Elevation   |
| 6137                       |  | DEVON ENERGY PRO       | DDUCTION COMPANY, L.P.  | 3504.2                   |

#### Surface Location

| " Surface Location                                           |            |              |               |         |                   |                  |               |                |        |  |
|--------------------------------------------------------------|------------|--------------|---------------|---------|-------------------|------------------|---------------|----------------|--------|--|
| UL or lot no.                                                | Section    | Township     | Range         | Lot Idn | Feet from the     | North/South line | Feet from the | East/West line | County |  |
| 4                                                            | 6          | 23 S         | 32 E          |         | 235               | NORTH 740        |               | WEST           | LEA    |  |
| <sup>11</sup> Bottom Hole Location If Different From Surface |            |              |               |         |                   |                  |               |                |        |  |
| UL or lot no.                                                | Section    | Township     | Range         | Lot Idn | Feet from the     | North/South line | Feet from the | East/West line | County |  |
| 1                                                            | 18         | 23 S         | 32 E          |         | 22                | NORTH            | 566           | WEST           | LEA    |  |
| 12 Dedicated Acre                                            | s 13 Joint | or Infill 14 | Consolidation | 1 Code  | Code 15 Order No. |                  |               |                |        |  |
| 686.2                                                        |            |              |               |         |                   |                  |               |                |        |  |

No allowable will be assigned to this completion until all interests have been consolidated or a non-standard unit has been approved by the division.

| Inten                                 | t                       | As Drill              | led                 | Х             |                    |                                  |              |                      |                 |          |                    |        |                   |                |
|---------------------------------------|-------------------------|-----------------------|---------------------|---------------|--------------------|----------------------------------|--------------|----------------------|-----------------|----------|--------------------|--------|-------------------|----------------|
| API#                                  | :                       |                       | ] _                 |               |                    |                                  |              |                      |                 |          |                    |        |                   |                |
| Ope                                   | rator Nar               | ne:                   |                     |               |                    | Prop                             | erty N       | ame:                 |                 |          |                    |        |                   | Well Number    |
| DEVON ENERGY PRODUCTION CO., L.P.     |                         |                       |                     |               |                    | BOUNDARY RAIDER 6-7 FED COM      |              |                      |                 |          |                    |        | СОМ               | 611H           |
|                                       | 255 2                   | (((0.0))              |                     |               |                    | <u>-</u>                         |              |                      |                 |          |                    |        | ,                 |                |
| UL C                                  | Off Point (             | Township              | Range               | Lot           | Feet               | $\overline{}$                    | From N       | 1/S                  | Feet            | F        | rom                | E/W    | County            |                |
| Latitu                                | 6 23S 32E 4 59          |                       |                     | 59<br>Longitu | ıde                | NORTH 546                        |              |                      |                 |          | WEST LEA NAD       |        |                   |                |
| Latite                                |                         | 05546                 |                     |               | Longitu            |                                  | 3.721        | L <b>189</b>         | 8               |          |                    |        | 83                |                |
| First 7                               | Take Poin Section 6     | t (FTP)  Township 23S | Range<br><b>32E</b> | Lot<br>4      | Feet<br><b>474</b> | $\overline{}$                    | From N       | <br> /S<br><b>TH</b> | Feet <b>568</b> |          | rom<br><b>NE</b> S | E/W    | County <b>LEA</b> |                |
| Latitu                                | ude                     | <u> </u>              | J22                 | <u> </u>      | Longitu            | ude                              | ıde          |                      |                 |          |                    |        | NAD               |                |
|                                       | 32.339                  | 4129                  |                     |               |                    | 103.                             | .7211        | 1120                 |                 |          |                    |        | 83                |                |
| Last T                                | ake Point               | t (LTP)               |                     |               |                    |                                  |              |                      |                 |          |                    |        |                   |                |
| UL                                    | Section <b>7</b>        | Township <b>23S</b>   | Range<br><b>32E</b> | Lot<br>4      | Feet<br><b>134</b> |                                  | n N/S<br>UTH | Feet<br><b>566</b>   | ,               | From E/V | W                  | County | У                 |                |
| Latitu                                |                         | 120704                | <u> </u>            | <u> </u>      | Longitu            |                                  |              |                      |                 |          |                    |        |                   |                |
|                                       |                         |                       |                     |               |                    |                                  |              |                      |                 |          |                    |        |                   |                |
| Is this                               | well the                | defining w            | ell for the         | Horizo        | ontal Spa          | acing U                          | Init?        | N                    | Ю               | ]        |                    |        |                   |                |
| Is this                               | s well an i             | nfill well?           |                     | YES           | 3                  |                                  |              |                      |                 |          |                    |        |                   |                |
|                                       | ll is yes p<br>ng Unit. | olease prov           | /ide API if         | f availa      | able, Ope          | erator                           | Name         | e and                | well            | number   | · for              | Defin  | ning well         | for Horizontal |
| API #                                 | 025-44145               |                       |                     |               |                    |                                  |              |                      |                 |          |                    |        |                   |                |
| Ope                                   | rator Nar               | ne:                   |                     |               |                    | Prop                             | erty N       | ame:                 |                 |          |                    |        |                   | Well Number    |
| DEVON ENERGY PRODUCTION COMPANY, L.P. |                         |                       |                     |               | NY,                | BOUNDARY RAIDER 6-7 FED COM 211H |              |                      |                 |          |                    |        |                   |                |