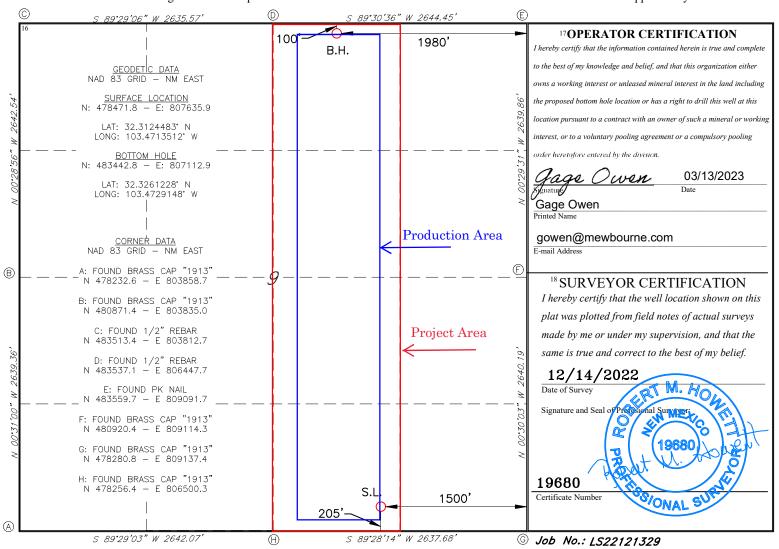

## WELL LOCATION AND ACREAGE DEDICATION PLAT

| <sup>1</sup> API Number<br>30-025-51005     |  | <sup>2</sup> Pool Code<br><b>2207</b> | Spring, NW                |                                        |
|---------------------------------------------|--|---------------------------------------|---------------------------|----------------------------------------|
| <sup>4</sup> Property Code<br><b>333743</b> |  | 6 Well Number<br><b>465 H</b>         |                           |                                        |
| 70GRID NO.<br>14744                         |  | 1                                     | erator Name E OIL COMPANY | <sup>9</sup> Elevation<br><b>3411'</b> |

<sup>10</sup> Surface Location

|                                                   |            |                |               |           | Surface       | Location         |               |                |        |
|---------------------------------------------------|------------|----------------|---------------|-----------|---------------|------------------|---------------|----------------|--------|
| UL or lot no.                                     | Section    | Township       | Range         | Lot Idn   | Feet from the | North/South line | Feet From the | East/West line | County |
| 0                                                 | 9          | 23S            | 34E           |           | 205           | SOUTH            | 1500          | EAST           | LEA    |
| 11 Bottom Hole Location If Different From Surface |            |                |               |           |               |                  |               |                |        |
| UL or lot no.                                     | Section    | Township       | Range         | Lot Idn   | Feet from the | North/South line | Feet from the | East/West line | County |
| В                                                 | 9          | 23S            | 34E           |           | 100           | NORTH            | 1980          | EAST           | LEA    |
| 12 Dedicated Acre                                 | s 13 Joint | or Infill 14 ( | Consolidation | Code 15 C | Order No.     |                  |               |                |        |
| 160                                               |            |                |               |           |               |                  |               |                |        |