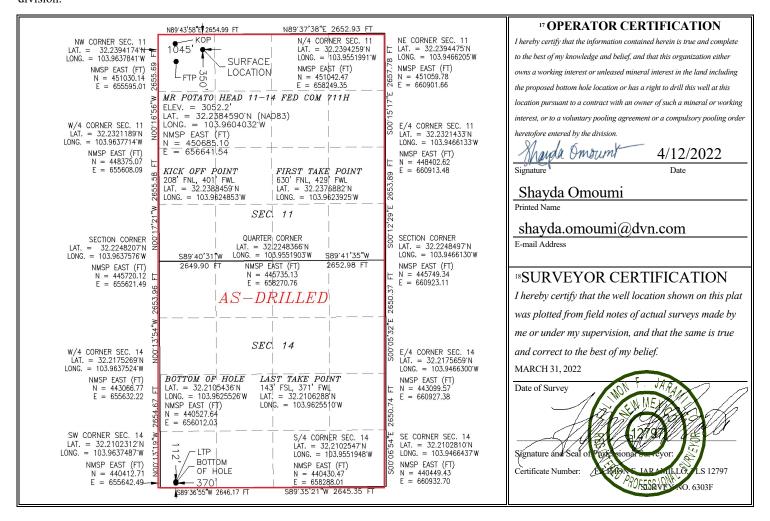

#### WELL LOCATION AND ACREAGE DEDICATION PLAT

| <sup>1</sup> API Number    |  | <sup>2</sup> Pool Code                | <sup>3</sup> Pool Name |                          |  |  |  |
|----------------------------|--|---------------------------------------|------------------------|--------------------------|--|--|--|
| 30-015-46422               |  | 98220                                 | PURPLE SAGE;WOLFC      | AMP                      |  |  |  |
| <sup>4</sup> Property Code |  | <sup>5</sup> Pr                       | operty Name            | <sup>6</sup> Well Number |  |  |  |
| 326251                     |  | MR POTATO H                           | IEAD 11-14 FED COM     | 711H                     |  |  |  |
| <sup>7</sup> OGRID No.     |  | 8 O <sub>I</sub>                      | <sup>9</sup> Elevation |                          |  |  |  |
| 6137                       |  | DEVON ENERGY PRODUCTION COMPANY, L.P. |                        |                          |  |  |  |

#### Surface Location

| Surface Docution                                             |            |                       |              |         |                         |                  |                                |                |        |  |  |
|--------------------------------------------------------------|------------|-----------------------|--------------|---------|-------------------------|------------------|--------------------------------|----------------|--------|--|--|
| UL or lot no.                                                | Section    | ection Township Range |              | Lot Idn | Feet from the           | North/South line | Feet from the                  | East/West line | County |  |  |
| D                                                            | 11         | 24 S                  | 29 E         | 350     |                         | NORTH            | 1045                           | WEST           | EDDY   |  |  |
| <sup>11</sup> Bottom Hole Location If Different From Surface |            |                       |              |         |                         |                  |                                |                |        |  |  |
| UL or lot no.                                                | Section    | Township              | Range        | Lot Idn | Feet from the           | North/South line | North/South line Feet from the |                | County |  |  |
| M                                                            | 14         | 24 S                  | 29 E         |         | 112                     | SOUTH 370        |                                | WEST           | EDDY   |  |  |
| 12 Dedicated Acres                                           | s 13 Joint | or Infill             | Consolidatio | n Code  | <sup>15</sup> Order No. |                  |                                |                |        |  |  |
| 1280                                                         |            |                       |              |         |                         |                  |                                |                |        |  |  |

No allowable will be assigned to this completion until all interests have been consolidated or a non-standard unit has been approved by the division.

| Intent                                               | :                       | As Dril         | led xx       |         |                  |                                                   |        |                |        |             |           |             |                     |              |  |
|------------------------------------------------------|-------------------------|-----------------|--------------|---------|------------------|---------------------------------------------------|--------|----------------|--------|-------------|-----------|-------------|---------------------|--------------|--|
| API #                                                | 15-464                  | 22              |              |         |                  |                                                   |        |                |        |             |           |             |                     |              |  |
| Operator Name: DEVON ENERGY PRODUCTION COMPANY, L.P. |                         |                 |              |         |                  | Property Name: MR POTATO HEAD 11-14 FED COM       |        |                |        |             |           | СОМ         | Well Number<br>711H |              |  |
| Kick C                                               | off Point               | (KOP)           |              |         |                  |                                                   |        |                |        |             |           |             |                     |              |  |
| UL<br>D                                              | Section                 | Township 24S    | Range<br>29E | Lot     | Feet<br>208      |                                                   | From N |                |        | Feet From   |           | n E/W<br>ST | V County<br>EDDY    |              |  |
|                                                      | Latitude Longit         |                 |              |         |                  | ode<br>96248                                      | 353    |                |        |             |           |             | NAD<br>83           |              |  |
| First T                                              | ake Poir                | nt (FTP)        |              |         |                  |                                                   |        |                |        |             |           |             |                     |              |  |
| UL<br>D                                              | Section<br>11           | Township 24S    | Range<br>29E | Lot     | Feet<br>630      |                                                   |        | om N/S<br>ORTH |        | Feet<br>429 |           | n E/W<br>ST | County<br>EDDY      |              |  |
| Latitu<br>32.2                                       | <sup>de</sup><br>237688 | 2               |              |         | Longitu<br>103.9 | <sup>ide</sup><br>96239                           | 925    |                | •      |             |           |             | NAD<br>83           |              |  |
|                                                      | ake Poin                |                 |              |         |                  | 1 -                                               |        |                |        |             |           |             |                     |              |  |
| UL<br>M                                              | Section<br>14           | Township<br>24S | Range<br>29E | Lot     | Feet<br>143      | From N/S Feet From E/W County SOUTH 371 WEST EDDY |        |                |        |             |           |             |                     |              |  |
|                                                      |                         |                 |              |         | Longitu 103.9    | 9625510 NAC<br>83                                 |        |                |        |             | NAD<br>83 |             |                     |              |  |
|                                                      |                         | defining v      | vell for th  | e Horiz | zontal Sp        | pacing <sup> </sup>                               | Unit?  |                | N      | ]           |           |             |                     |              |  |
|                                                      | l is yes p<br>ng Unit.  | lease prov      | ide API if a | availab | ole, Oper        | rator N                                           | ame a  | and v          | vell n | umber       | for I     | Definii     | ng well fo          | r Horizontal |  |
| Opei                                                 | rator Nai               | me:             |              |         |                  | Prope                                             | erty N | ame:           |        |             |           |             |                     | Well Number  |  |