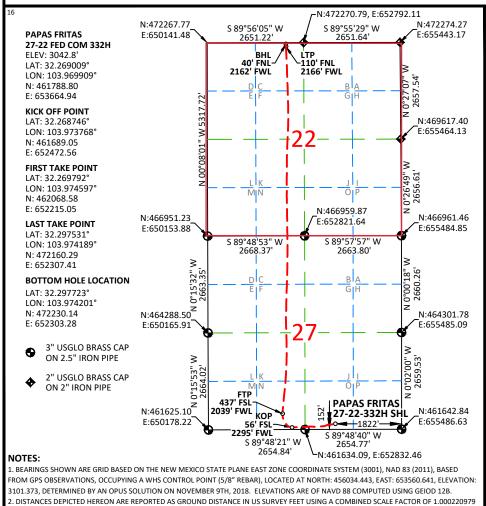

#### WELL LOCATION AND ACREAGE DEDICATION PLAT

| <sup>1</sup> API Numh          | <sup>1</sup> API Number |                 | <sup>3</sup> Pool Name                  |                                   |
|--------------------------------|-------------------------|-----------------|-----------------------------------------|-----------------------------------|
| 30-015-46                      | 5579                    | 96721           | LAGUNA SALADO; BONE SPRING              | G                                 |
| <sup>4</sup> Property Code     |                         | <sup>5</sup> Pr | roperty Name                            | <sup>6</sup> Well Number          |
| 326778                         | 1                       | PAPAS FRIT      | TAS 27-22 FED COM                       | 332H                              |
| <sup>7</sup> OGRID No.<br>6137 |                         |                 | perator Name<br>RODUCTION COMPANY, L.P. | <sup>9</sup> Elevation<br>3042.8' |

<sup>10</sup>Surface Location

|                       |                                                                                                                            |         | _        |           |         |               |                  |               |                |        |
|-----------------------|----------------------------------------------------------------------------------------------------------------------------|---------|----------|-----------|---------|---------------|------------------|---------------|----------------|--------|
| UL or lot             | no.                                                                                                                        | Section | Township | Range     | Lot Idn | Feet from the | North/South line | Feet from the | East/West line | County |
| 0                     |                                                                                                                            | 27      | 23-S     | 29-E      |         | 152           | SOUTH            | 1822          | EAST           | EDDY   |
|                       | <sup>11</sup> Bottom Hole Location If Different From Surface                                                               |         |          |           |         |               |                  |               |                |        |
| UL or lot             | no.                                                                                                                        | Section | Township | Range     | Lot Idn | Feet from the | North/South line | Feet from the | East/West line | County |
| С                     |                                                                                                                            | 22      | 23-S     | 29-E      |         | 40            | NORTH            | 2162          | WEST           | EDDY   |
| <sup>12</sup> Dedicat | <sup>12</sup> Dedicated Acres   <sup>13</sup> Joint or Infill   <sup>14</sup> Consolidation Code   <sup>15</sup> Order No. |         |          |           |         |               |                  |               |                |        |
| 640                   | ) 1                                                                                                                        | L of 2  | pool cod | les per N | IMOCD   |               | R-21359          |               |                |        |

No allowable will be assigned to this completion until all interests have been consolidated or a non-standard unit has been approved by the division.

# 18 SURVEYOR CERTIFICATION

I hereby certify that the well location shown on this plat was plotted from field notes of actual surveys made by me or under my supervision, and that the same is true and correct to the best of my belief.

10/06/2020

Date of Survey

Signature and Seal of Professional Surveyor:

Certificate No. 23261 Albert Dehoyos

Drawn by: JEB Checked by: ARD Date: 10/07/2020

3. DRILL PATH INFORMATION HAS BEEN PROVIDED TO WHS BY THE CLIENT