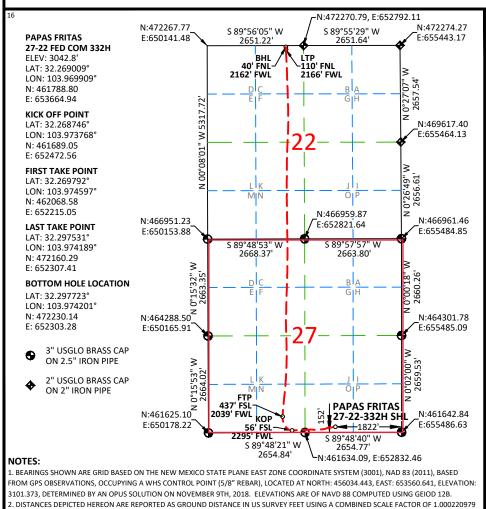

#### WELL LOCATION AND ACREAGE DEDICATION PLAT

| <sup>1</sup> API Numl                 | <sup>1</sup> API Number |                 | <sup>3</sup> Pool Name                  |                                           |
|---------------------------------------|-------------------------|-----------------|-----------------------------------------|-------------------------------------------|
| 30-015-46                             | 6579                    | 96857           | LAGUNA SALADO; BONE SPRING              | G, SOUTH                                  |
| <sup>4</sup> Property Code            |                         | <sup>5</sup> Pı | roperty Name                            | <sup>6</sup> Well Number                  |
| 326778                                | 1                       | PAPAS FRIT      | TAS 27-22 FED COM                       | 332H                                      |
| <sup>7</sup> OGRID No.<br><b>6137</b> |                         |                 | perator Name<br>RODUCTION COMPANY, L.P. | <sup>9</sup> Elevation<br><b>3042.8</b> ' |

<sup>10</sup>Surface Location

| UL o             | or lot no.                                                                                                                 | Section | Township  | Range   | Lot Idn | Feet from the | North/South line | Feet from the | East/West line | County |  |
|------------------|----------------------------------------------------------------------------------------------------------------------------|---------|-----------|---------|---------|---------------|------------------|---------------|----------------|--------|--|
|                  | 0                                                                                                                          | 27      | 23-S      | 29-E    |         | 152           | SOUTH            | 1822          | EAST           | EDDY   |  |
|                  | <sup>11</sup> Bottom Hole Location If Different From Surface                                                               |         |           |         |         |               |                  |               |                |        |  |
| UL o             | r lot no.                                                                                                                  | Section | Township  | Range   | Lot Idn | Feet from the | North/South line | Feet from the | East/West line | County |  |
|                  | С                                                                                                                          | 22      | 23-S      | 29-E    |         | 40            | NORTH            | 2162          | WEST           | EDDY   |  |
| <sup>12</sup> De | <sup>12</sup> Dedicated Acres   <sup>13</sup> Joint or Infill   <sup>14</sup> Consolidation Code   <sup>15</sup> Order No. |         |           |         |         |               |                  |               |                |        |  |
|                  | 640                                                                                                                        | 10      | of 2 pool | codes p | er NMO  | CD            | R-21359          |               |                |        |  |

No allowable will be assigned to this completion until all interests have been consolidated or a non-standard unit has been approved by the division.

# 18 SURVEYOR CERTIFICATION

I hereby certify that the well location shown on this plat was plotted from field notes of actual surveys made by me or under my supervision, and that the same is true and correct to the best of my belief.

10/06/2020

Date of Survey

Signature and Seal of Professional Surveyor:

Certificate No. 23261 Albert Dehoyos

Drawn by: JEB Checked by: ARD Date: 10/07/2020

3. DRILL PATH INFORMATION HAS BEEN PROVIDED TO WHS BY THE CLIENT