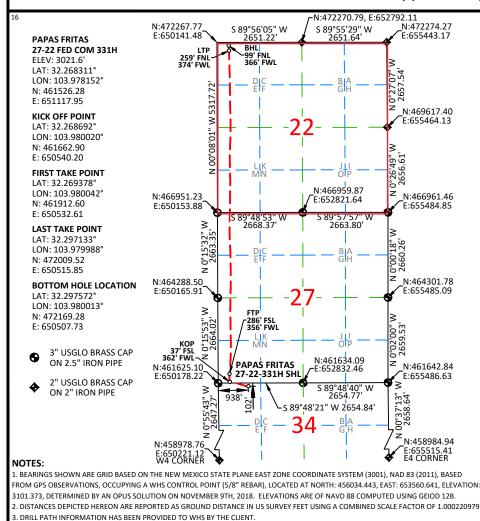

#### WELL LOCATION AND ACREAGE DEDICATION PLAT

| <sup>1</sup> API Number<br>30-015-46580 |  | <sup>2</sup> Pool Code<br>96721 | <sup>3</sup> Pool Name<br>LAGUNA SALADO; BONE SPRING | 3                                 |
|-----------------------------------------|--|---------------------------------|------------------------------------------------------|-----------------------------------|
| <sup>4</sup> Property Code<br>326778    |  |                                 | roperty Name<br>FAS 27-22 FED COM                    | <sup>6</sup> Well Number<br>331H  |
| <sup>7</sup> OGRID No.<br>6137          |  |                                 | perator Name<br>RODUCTION COMPANY, L.P.              | <sup>9</sup> Elevation<br>3021.6' |

<sup>10</sup>Surface Location

|                                                                                                                      | Surface Location                        |          |       |         |               |                  |               |                |        |  |  |
|----------------------------------------------------------------------------------------------------------------------|-----------------------------------------|----------|-------|---------|---------------|------------------|---------------|----------------|--------|--|--|
| UL or lot no.                                                                                                        | Section                                 | Township | Range | Lot Idn | Feet from the | North/South line | Feet from the | East/West line | County |  |  |
| D                                                                                                                    | 34                                      | 23-S     | 29-E  |         | 102           | NORTH            | 938           | WEST           | EDDY   |  |  |
| <sup>11</sup> Bottom Hole Location If Different From Surface                                                         |                                         |          |       |         |               |                  |               |                |        |  |  |
| UL or lot no.                                                                                                        | Section                                 | Township | Range | Lot Idn | Feet from the | North/South line | Feet from the | East/West line | County |  |  |
| D                                                                                                                    | 22                                      | 23-S     | 29-E  |         | 99            | NORTH            | 366           | WEST           | EDDY   |  |  |
| <sup>12</sup> Dedicated Acres <sup>13</sup> Joint or Infill <sup>14</sup> Consolidation Code <sup>15</sup> Order No. |                                         |          |       |         |               |                  |               |                |        |  |  |
| 640                                                                                                                  | 640 1 of 2 pool codes per NMOCD R-21359 |          |       |         |               |                  |               |                |        |  |  |

No allowable will be assigned to this completion until all interests have been consolidated or a non-standard unit has been approved by the division.