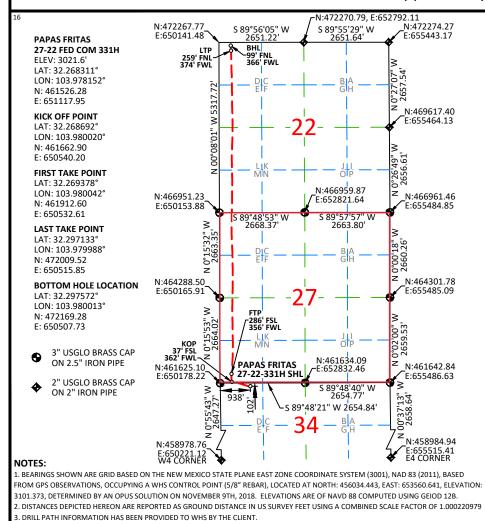

#### WELL LOCATION AND ACREAGE DEDICATION PLAT

| <sup>1</sup> API Number<br>30-015-46580 |  | <sup>2</sup> Pool Code <sup>3</sup> Pool Name<br>96857 LAGUNA SALADO; BONE SPRING |                                         | S, SOUTH                                 |
|-----------------------------------------|--|-----------------------------------------------------------------------------------|-----------------------------------------|------------------------------------------|
| ⁴Property Code<br>326778                |  |                                                                                   | roperty Name<br>FAS 27-22 FED COM       | <sup>6</sup> Well Number<br><b>331</b> H |
| <sup>7</sup> OGRID No.<br>6137          |  |                                                                                   | perator Name<br>RODUCTION COMPANY, L.P. | <sup>9</sup> Elevation<br>3021.6'        |

<sup>10</sup>Surface Location

| UL or lot no.                                                | Section                                                                                                                    | Township   | Range    | Lot Idn | Feet from the | North/South line | Feet from the | East/West line | County |
|--------------------------------------------------------------|----------------------------------------------------------------------------------------------------------------------------|------------|----------|---------|---------------|------------------|---------------|----------------|--------|
| D                                                            | 34                                                                                                                         | 23-S       | 29-E     |         | 102           | NORTH            | 938           | WEST           | EDDY   |
| <sup>11</sup> Bottom Hole Location If Different From Surface |                                                                                                                            |            |          |         |               |                  |               |                |        |
| UL or lot no.                                                | Section                                                                                                                    | Township   | Range    | Lot Idn | Feet from the | North/South line | Feet from the | East/West line | County |
| D                                                            | 22                                                                                                                         | 23-S       | 29-E     |         | 99            | NORTH            | 366           | WEST           | EDDY   |
| <sup>12</sup> Dedicated Ac                                   | <sup>12</sup> Dedicated Acres   <sup>13</sup> Joint or Infill   <sup>14</sup> Consolidation Code   <sup>15</sup> Order No. |            |          |         |               |                  |               |                |        |
| 640                                                          | 1 of                                                                                                                       | f 2 pool d | codes pe | er NMO  | CD F          | R-21359          |               |                |        |

No allowable will be assigned to this completion until all interests have been consolidated or a non-standard unit has been approved by the division.