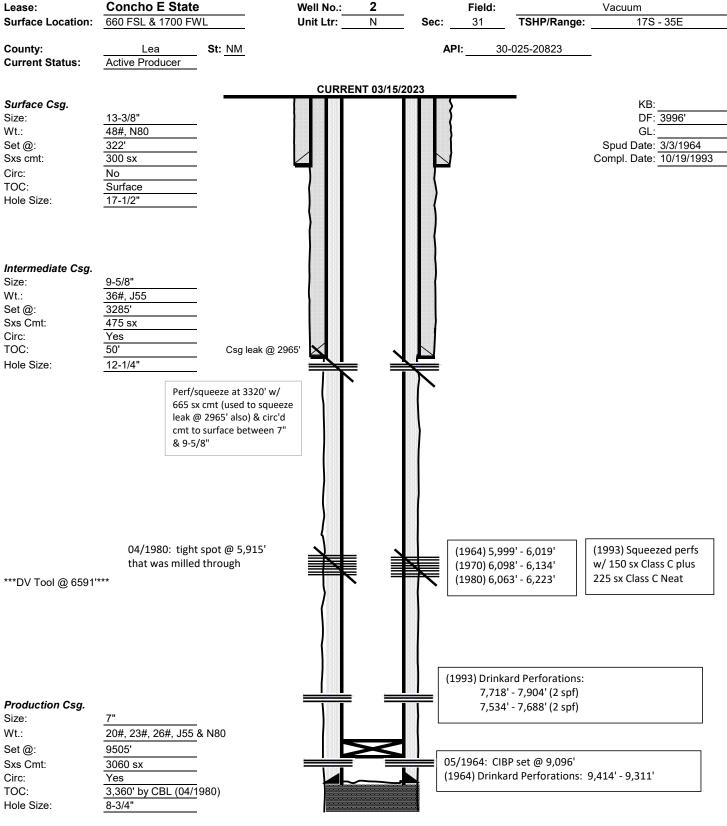

<sup>1</sup> API Number

Released to Imaging: 3/21/2023 3:48:15 PM

30-025-20823

<sup>4</sup> Property Code

333200

AMENDED REPORT

PB, RECOMPLETE

Well Number

002

WELL LOCATION AND ACREAGE DEDICATION PLAT

Pool Code

3 Pool Name

<sup>5</sup> Property Name

VACUUM; GRAYBURG-SAN ANDRES

62180

CONCHO E STATE

| OGRID No.                         | <sup>8</sup> Operator Name |                                         |          |                       |                   |                                                                                                                                                |                                                                                                                                    |                                                                                                                                                                                                                                                                                                                                                                                                                                                                                                                                                                                                                                                                                                                                                                                                                                                                                                                                                                                                                                                                                                                                                                                                                                                                                                                                                                                                                                                                                                                                                                                                                                                                                                                                                                                                                                                                                                                                                                                                                                                                                                                               | 9 Elevation                                                                                                                                                                                                                                                                                                                                                                                                                                                                                                                                                                                                                                                                                                                                                                                                                                                                                                                                                                                                                                                                                                                                                                                                                                                                                                                                                                                                                                                                                                                                                                                                                                                                                                                                                                                                                                                                                                                                                                                                                                                                                                                    |  |
|-----------------------------------|----------------------------|-----------------------------------------|----------|-----------------------|-------------------|------------------------------------------------------------------------------------------------------------------------------------------------|------------------------------------------------------------------------------------------------------------------------------------|-------------------------------------------------------------------------------------------------------------------------------------------------------------------------------------------------------------------------------------------------------------------------------------------------------------------------------------------------------------------------------------------------------------------------------------------------------------------------------------------------------------------------------------------------------------------------------------------------------------------------------------------------------------------------------------------------------------------------------------------------------------------------------------------------------------------------------------------------------------------------------------------------------------------------------------------------------------------------------------------------------------------------------------------------------------------------------------------------------------------------------------------------------------------------------------------------------------------------------------------------------------------------------------------------------------------------------------------------------------------------------------------------------------------------------------------------------------------------------------------------------------------------------------------------------------------------------------------------------------------------------------------------------------------------------------------------------------------------------------------------------------------------------------------------------------------------------------------------------------------------------------------------------------------------------------------------------------------------------------------------------------------------------------------------------------------------------------------------------------------------------|--------------------------------------------------------------------------------------------------------------------------------------------------------------------------------------------------------------------------------------------------------------------------------------------------------------------------------------------------------------------------------------------------------------------------------------------------------------------------------------------------------------------------------------------------------------------------------------------------------------------------------------------------------------------------------------------------------------------------------------------------------------------------------------------------------------------------------------------------------------------------------------------------------------------------------------------------------------------------------------------------------------------------------------------------------------------------------------------------------------------------------------------------------------------------------------------------------------------------------------------------------------------------------------------------------------------------------------------------------------------------------------------------------------------------------------------------------------------------------------------------------------------------------------------------------------------------------------------------------------------------------------------------------------------------------------------------------------------------------------------------------------------------------------------------------------------------------------------------------------------------------------------------------------------------------------------------------------------------------------------------------------------------------------------------------------------------------------------------------------------------------|--|
| 330132                            |                            | *************************************** | MOF      | NINGSTAR OPERATI      |                   | 3996 GL                                                                                                                                        |                                                                                                                                    |                                                                                                                                                                                                                                                                                                                                                                                                                                                                                                                                                                                                                                                                                                                                                                                                                                                                                                                                                                                                                                                                                                                                                                                                                                                                                                                                                                                                                                                                                                                                                                                                                                                                                                                                                                                                                                                                                                                                                                                                                                                                                                                               |                                                                                                                                                                                                                                                                                                                                                                                                                                                                                                                                                                                                                                                                                                                                                                                                                                                                                                                                                                                                                                                                                                                                                                                                                                                                                                                                                                                                                                                                                                                                                                                                                                                                                                                                                                                                                                                                                                                                                                                                                                                                                                                                |  |
|                                   |                            |                                         |          | <sup>10</sup> Surface | Location          |                                                                                                                                                |                                                                                                                                    |                                                                                                                                                                                                                                                                                                                                                                                                                                                                                                                                                                                                                                                                                                                                                                                                                                                                                                                                                                                                                                                                                                                                                                                                                                                                                                                                                                                                                                                                                                                                                                                                                                                                                                                                                                                                                                                                                                                                                                                                                                                                                                                               |                                                                                                                                                                                                                                                                                                                                                                                                                                                                                                                                                                                                                                                                                                                                                                                                                                                                                                                                                                                                                                                                                                                                                                                                                                                                                                                                                                                                                                                                                                                                                                                                                                                                                                                                                                                                                                                                                                                                                                                                                                                                                                                                |  |
| UL or lot no. Section             | Township                   | Range                                   | Lot Id   | n Feet from the       | North/South line  | Feet from the                                                                                                                                  | Eas                                                                                                                                | t/West line                                                                                                                                                                                                                                                                                                                                                                                                                                                                                                                                                                                                                                                                                                                                                                                                                                                                                                                                                                                                                                                                                                                                                                                                                                                                                                                                                                                                                                                                                                                                                                                                                                                                                                                                                                                                                                                                                                                                                                                                                                                                                                                   | County                                                                                                                                                                                                                                                                                                                                                                                                                                                                                                                                                                                                                                                                                                                                                                                                                                                                                                                                                                                                                                                                                                                                                                                                                                                                                                                                                                                                                                                                                                                                                                                                                                                                                                                                                                                                                                                                                                                                                                                                                                                                                                                         |  |
| N 31                              | 178                        | 35E                                     |          | 660                   | S                 | 1700                                                                                                                                           | ν                                                                                                                                  | v l                                                                                                                                                                                                                                                                                                                                                                                                                                                                                                                                                                                                                                                                                                                                                                                                                                                                                                                                                                                                                                                                                                                                                                                                                                                                                                                                                                                                                                                                                                                                                                                                                                                                                                                                                                                                                                                                                                                                                                                                                                                                                                                           | LEA                                                                                                                                                                                                                                                                                                                                                                                                                                                                                                                                                                                                                                                                                                                                                                                                                                                                                                                                                                                                                                                                                                                                                                                                                                                                                                                                                                                                                                                                                                                                                                                                                                                                                                                                                                                                                                                                                                                                                                                                                                                                                                                            |  |
|                                   |                            | 11 Bot                                  | tom Ho   | ole Location If       | Different Fron    | n Surface                                                                                                                                      |                                                                                                                                    |                                                                                                                                                                                                                                                                                                                                                                                                                                                                                                                                                                                                                                                                                                                                                                                                                                                                                                                                                                                                                                                                                                                                                                                                                                                                                                                                                                                                                                                                                                                                                                                                                                                                                                                                                                                                                                                                                                                                                                                                                                                                                                                               |                                                                                                                                                                                                                                                                                                                                                                                                                                                                                                                                                                                                                                                                                                                                                                                                                                                                                                                                                                                                                                                                                                                                                                                                                                                                                                                                                                                                                                                                                                                                                                                                                                                                                                                                                                                                                                                                                                                                                                                                                                                                                                                                |  |
| UL or lot no. Section             | Township                   | Range                                   | Lot Id   |                       | North/South line  | Feet from the                                                                                                                                  | Eas                                                                                                                                | t/West line                                                                                                                                                                                                                                                                                                                                                                                                                                                                                                                                                                                                                                                                                                                                                                                                                                                                                                                                                                                                                                                                                                                                                                                                                                                                                                                                                                                                                                                                                                                                                                                                                                                                                                                                                                                                                                                                                                                                                                                                                                                                                                                   | County                                                                                                                                                                                                                                                                                                                                                                                                                                                                                                                                                                                                                                                                                                                                                                                                                                                                                                                                                                                                                                                                                                                                                                                                                                                                                                                                                                                                                                                                                                                                                                                                                                                                                                                                                                                                                                                                                                                                                                                                                                                                                                                         |  |
|                                   |                            |                                         |          |                       |                   |                                                                                                                                                |                                                                                                                                    |                                                                                                                                                                                                                                                                                                                                                                                                                                                                                                                                                                                                                                                                                                                                                                                                                                                                                                                                                                                                                                                                                                                                                                                                                                                                                                                                                                                                                                                                                                                                                                                                                                                                                                                                                                                                                                                                                                                                                                                                                                                                                                                               |                                                                                                                                                                                                                                                                                                                                                                                                                                                                                                                                                                                                                                                                                                                                                                                                                                                                                                                                                                                                                                                                                                                                                                                                                                                                                                                                                                                                                                                                                                                                                                                                                                                                                                                                                                                                                                                                                                                                                                                                                                                                                                                                |  |
| 12 Dedicated Acres 13 Joint of    | or Infill 14 Con           | nsolidation C                           | ode 15 ( | Order No.             | <u> </u>          |                                                                                                                                                |                                                                                                                                    | I                                                                                                                                                                                                                                                                                                                                                                                                                                                                                                                                                                                                                                                                                                                                                                                                                                                                                                                                                                                                                                                                                                                                                                                                                                                                                                                                                                                                                                                                                                                                                                                                                                                                                                                                                                                                                                                                                                                                                                                                                                                                                                                             |                                                                                                                                                                                                                                                                                                                                                                                                                                                                                                                                                                                                                                                                                                                                                                                                                                                                                                                                                                                                                                                                                                                                                                                                                                                                                                                                                                                                                                                                                                                                                                                                                                                                                                                                                                                                                                                                                                                                                                                                                                                                                                                                |  |
| No allowable will be as division. | signed to this             | completion                              | on until | all interests have    | been consolidated | or a non-standa                                                                                                                                | rd unit ha                                                                                                                         | s been ap                                                                                                                                                                                                                                                                                                                                                                                                                                                                                                                                                                                                                                                                                                                                                                                                                                                                                                                                                                                                                                                                                                                                                                                                                                                                                                                                                                                                                                                                                                                                                                                                                                                                                                                                                                                                                                                                                                                                                                                                                                                                                                                     | proved by the                                                                                                                                                                                                                                                                                                                                                                                                                                                                                                                                                                                                                                                                                                                                                                                                                                                                                                                                                                                                                                                                                                                                                                                                                                                                                                                                                                                                                                                                                                                                                                                                                                                                                                                                                                                                                                                                                                                                                                                                                                                                                                                  |  |
|                                   |                            |                                         |          |                       |                   | I hereby certificto the best of nowns a working the proposed belocation pursua interest, or to corder heretofor Signature  CONNIE Printed Name | withat the informaty knowledge at ginterest or unit of the hole loca and to a contract a voluntary pool are entered by the BLAYLOG | nation contained the belief, and the leased mineral of leased mineral of the leased mineral of leased | TIFICATION  d herein is true and complete that this organization either interest in the land including tight to drill this well at this or of such a mineral or working or a compulsory pooling  Color of the land |  |
| 1700' —                           | # 660*                     | 40 ac.                                  | -        |                       |                   | I hereby ce<br>plat was pl<br>made by m                                                                                                        | rtify that th<br>otted from f<br>e or under n<br>e and corre                                                                       | e well locat<br>field notes of<br>my supervis<br>act to the be                                                                                                                                                                                                                                                                                                                                                                                                                                                                                                                                                                                                                                                                                                                                                                                                                                                                                                                                                                                                                                                                                                                                                                                                                                                                                                                                                                                                                                                                                                                                                                                                                                                                                                                                                                                                                                                                                                                                                                                                                                                                | FICATION tion shown on this of actual surveys sion, and that the st of my belief. eyor:                                                                                                                                                                                                                                                                                                                                                                                                                                                                                                                                                                                                                                                                                                                                                                                                                                                                                                                                                                                                                                                                                                                                                                                                                                                                                                                                                                                                                                                                                                                                                                                                                                                                                                                                                                                                                                                                                                                                                                                                                                        |  |