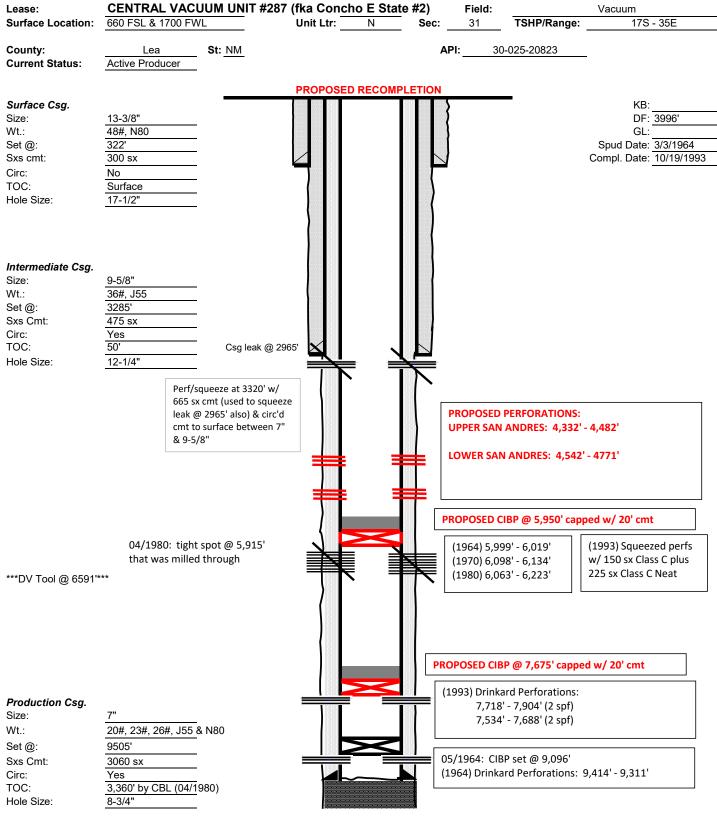

<sup>1</sup> API Number

Released to Imaging: 3/21/2023 3:48:15 PM

30-025-20823

<sup>4</sup> Property Code

333200

AMENDED REPORT

PB, RECOMPLETE

Well Number

002

WELL LOCATION AND ACREAGE DEDICATION PLAT

Pool Code

3 Pool Name

<sup>5</sup> Property Name

VACUUM; GRAYBURG-SAN ANDRES

62180

CONCHO E STATE

| OGRID No.                         | <sup>8</sup> Operator Name |                                         |          |                       |                   |                                                                                                                                                |                                                                                                                                    |                                                                                                                                                                                                                                                                                                                                                                                                                                                                                                                                                                                                                                                                                                                                                                                                                                                                                                                                                                                                                                                                                                                                                                                                                                                                                                                                                                                                                                                                                                                                                                                                                                                                                                                                                                                                                                                                                                                                                                                                                                                                                                                               | 9 Elevation                                                                                                                                                                                                                                                                                                                                                                                                                                                                                                                                                                                                                                                                                                                                                                                                                                                                                                                                                                                                                                                                                                                                                                                                                                                                                                                                                                                                                                                                                                                                                                                                                                                                                                                                                                                                                                                                                                                                                                                                                                                                                                                    |  |
|-----------------------------------|----------------------------|-----------------------------------------|----------|-----------------------|-------------------|------------------------------------------------------------------------------------------------------------------------------------------------|------------------------------------------------------------------------------------------------------------------------------------|-------------------------------------------------------------------------------------------------------------------------------------------------------------------------------------------------------------------------------------------------------------------------------------------------------------------------------------------------------------------------------------------------------------------------------------------------------------------------------------------------------------------------------------------------------------------------------------------------------------------------------------------------------------------------------------------------------------------------------------------------------------------------------------------------------------------------------------------------------------------------------------------------------------------------------------------------------------------------------------------------------------------------------------------------------------------------------------------------------------------------------------------------------------------------------------------------------------------------------------------------------------------------------------------------------------------------------------------------------------------------------------------------------------------------------------------------------------------------------------------------------------------------------------------------------------------------------------------------------------------------------------------------------------------------------------------------------------------------------------------------------------------------------------------------------------------------------------------------------------------------------------------------------------------------------------------------------------------------------------------------------------------------------------------------------------------------------------------------------------------------------|--------------------------------------------------------------------------------------------------------------------------------------------------------------------------------------------------------------------------------------------------------------------------------------------------------------------------------------------------------------------------------------------------------------------------------------------------------------------------------------------------------------------------------------------------------------------------------------------------------------------------------------------------------------------------------------------------------------------------------------------------------------------------------------------------------------------------------------------------------------------------------------------------------------------------------------------------------------------------------------------------------------------------------------------------------------------------------------------------------------------------------------------------------------------------------------------------------------------------------------------------------------------------------------------------------------------------------------------------------------------------------------------------------------------------------------------------------------------------------------------------------------------------------------------------------------------------------------------------------------------------------------------------------------------------------------------------------------------------------------------------------------------------------------------------------------------------------------------------------------------------------------------------------------------------------------------------------------------------------------------------------------------------------------------------------------------------------------------------------------------------------|--|
| 330132                            |                            | *************************************** | MOF      | NINGSTAR OPERATI      |                   | 3996 GL                                                                                                                                        |                                                                                                                                    |                                                                                                                                                                                                                                                                                                                                                                                                                                                                                                                                                                                                                                                                                                                                                                                                                                                                                                                                                                                                                                                                                                                                                                                                                                                                                                                                                                                                                                                                                                                                                                                                                                                                                                                                                                                                                                                                                                                                                                                                                                                                                                                               |                                                                                                                                                                                                                                                                                                                                                                                                                                                                                                                                                                                                                                                                                                                                                                                                                                                                                                                                                                                                                                                                                                                                                                                                                                                                                                                                                                                                                                                                                                                                                                                                                                                                                                                                                                                                                                                                                                                                                                                                                                                                                                                                |  |
|                                   |                            |                                         |          | <sup>10</sup> Surface | Location          |                                                                                                                                                |                                                                                                                                    |                                                                                                                                                                                                                                                                                                                                                                                                                                                                                                                                                                                                                                                                                                                                                                                                                                                                                                                                                                                                                                                                                                                                                                                                                                                                                                                                                                                                                                                                                                                                                                                                                                                                                                                                                                                                                                                                                                                                                                                                                                                                                                                               |                                                                                                                                                                                                                                                                                                                                                                                                                                                                                                                                                                                                                                                                                                                                                                                                                                                                                                                                                                                                                                                                                                                                                                                                                                                                                                                                                                                                                                                                                                                                                                                                                                                                                                                                                                                                                                                                                                                                                                                                                                                                                                                                |  |
| UL or lot no. Section             | Township                   | Range                                   | Lot Id   | n Feet from the       | North/South line  | Feet from the                                                                                                                                  | Eas                                                                                                                                | t/West line                                                                                                                                                                                                                                                                                                                                                                                                                                                                                                                                                                                                                                                                                                                                                                                                                                                                                                                                                                                                                                                                                                                                                                                                                                                                                                                                                                                                                                                                                                                                                                                                                                                                                                                                                                                                                                                                                                                                                                                                                                                                                                                   | County                                                                                                                                                                                                                                                                                                                                                                                                                                                                                                                                                                                                                                                                                                                                                                                                                                                                                                                                                                                                                                                                                                                                                                                                                                                                                                                                                                                                                                                                                                                                                                                                                                                                                                                                                                                                                                                                                                                                                                                                                                                                                                                         |  |
| N 31                              | 178                        | 35E                                     |          | 660                   | S                 | 1700                                                                                                                                           | ν                                                                                                                                  | v l                                                                                                                                                                                                                                                                                                                                                                                                                                                                                                                                                                                                                                                                                                                                                                                                                                                                                                                                                                                                                                                                                                                                                                                                                                                                                                                                                                                                                                                                                                                                                                                                                                                                                                                                                                                                                                                                                                                                                                                                                                                                                                                           | LEA                                                                                                                                                                                                                                                                                                                                                                                                                                                                                                                                                                                                                                                                                                                                                                                                                                                                                                                                                                                                                                                                                                                                                                                                                                                                                                                                                                                                                                                                                                                                                                                                                                                                                                                                                                                                                                                                                                                                                                                                                                                                                                                            |  |
|                                   |                            | 11 Bot                                  | tom Ho   | ole Location If       | Different Fron    | n Surface                                                                                                                                      |                                                                                                                                    |                                                                                                                                                                                                                                                                                                                                                                                                                                                                                                                                                                                                                                                                                                                                                                                                                                                                                                                                                                                                                                                                                                                                                                                                                                                                                                                                                                                                                                                                                                                                                                                                                                                                                                                                                                                                                                                                                                                                                                                                                                                                                                                               |                                                                                                                                                                                                                                                                                                                                                                                                                                                                                                                                                                                                                                                                                                                                                                                                                                                                                                                                                                                                                                                                                                                                                                                                                                                                                                                                                                                                                                                                                                                                                                                                                                                                                                                                                                                                                                                                                                                                                                                                                                                                                                                                |  |
| UL or lot no. Section             | Township                   | Range                                   | Lot Id   |                       | North/South line  | Feet from the                                                                                                                                  | Eas                                                                                                                                | t/West line                                                                                                                                                                                                                                                                                                                                                                                                                                                                                                                                                                                                                                                                                                                                                                                                                                                                                                                                                                                                                                                                                                                                                                                                                                                                                                                                                                                                                                                                                                                                                                                                                                                                                                                                                                                                                                                                                                                                                                                                                                                                                                                   | County                                                                                                                                                                                                                                                                                                                                                                                                                                                                                                                                                                                                                                                                                                                                                                                                                                                                                                                                                                                                                                                                                                                                                                                                                                                                                                                                                                                                                                                                                                                                                                                                                                                                                                                                                                                                                                                                                                                                                                                                                                                                                                                         |  |
|                                   |                            |                                         |          |                       |                   |                                                                                                                                                |                                                                                                                                    |                                                                                                                                                                                                                                                                                                                                                                                                                                                                                                                                                                                                                                                                                                                                                                                                                                                                                                                                                                                                                                                                                                                                                                                                                                                                                                                                                                                                                                                                                                                                                                                                                                                                                                                                                                                                                                                                                                                                                                                                                                                                                                                               |                                                                                                                                                                                                                                                                                                                                                                                                                                                                                                                                                                                                                                                                                                                                                                                                                                                                                                                                                                                                                                                                                                                                                                                                                                                                                                                                                                                                                                                                                                                                                                                                                                                                                                                                                                                                                                                                                                                                                                                                                                                                                                                                |  |
| 12 Dedicated Acres 13 Joint of    | or Infill 14 Con           | nsolidation C                           | ode 15 ( | Order No.             | <u> </u>          |                                                                                                                                                |                                                                                                                                    | I                                                                                                                                                                                                                                                                                                                                                                                                                                                                                                                                                                                                                                                                                                                                                                                                                                                                                                                                                                                                                                                                                                                                                                                                                                                                                                                                                                                                                                                                                                                                                                                                                                                                                                                                                                                                                                                                                                                                                                                                                                                                                                                             |                                                                                                                                                                                                                                                                                                                                                                                                                                                                                                                                                                                                                                                                                                                                                                                                                                                                                                                                                                                                                                                                                                                                                                                                                                                                                                                                                                                                                                                                                                                                                                                                                                                                                                                                                                                                                                                                                                                                                                                                                                                                                                                                |  |
| No allowable will be as division. | signed to this             | completion                              | on until | all interests have    | been consolidated | or a non-standa                                                                                                                                | rd unit ha                                                                                                                         | s been ap                                                                                                                                                                                                                                                                                                                                                                                                                                                                                                                                                                                                                                                                                                                                                                                                                                                                                                                                                                                                                                                                                                                                                                                                                                                                                                                                                                                                                                                                                                                                                                                                                                                                                                                                                                                                                                                                                                                                                                                                                                                                                                                     | proved by the                                                                                                                                                                                                                                                                                                                                                                                                                                                                                                                                                                                                                                                                                                                                                                                                                                                                                                                                                                                                                                                                                                                                                                                                                                                                                                                                                                                                                                                                                                                                                                                                                                                                                                                                                                                                                                                                                                                                                                                                                                                                                                                  |  |
|                                   |                            |                                         |          |                       |                   | I hereby certificto the best of nowns a working the proposed belocation pursua interest, or to corder heretofor Signature  CONNIE Printed Name | withat the informaty knowledge at ginterest or unit of the hole loca and to a contract a voluntary pool are entered by the BLAYLOG | nation contained the belief, and the leased mineral of leased mineral of the leased mineral of leased | TIFICATION  d herein is true and complete that this organization either interest in the land including tight to drill this well at this or of such a mineral or working or a compulsory pooling  Color of the land |  |
| 1700' —                           | # 660*                     | 40 ac.                                  | -        |                       |                   | I hereby ce<br>plat was pl<br>made by m                                                                                                        | rtify that th<br>otted from f<br>e or under n<br>e and corre                                                                       | e well locat<br>field notes of<br>my supervis<br>act to the be                                                                                                                                                                                                                                                                                                                                                                                                                                                                                                                                                                                                                                                                                                                                                                                                                                                                                                                                                                                                                                                                                                                                                                                                                                                                                                                                                                                                                                                                                                                                                                                                                                                                                                                                                                                                                                                                                                                                                                                                                                                                | FICATION tion shown on this of actual surveys sion, and that the st of my belief. eyor:                                                                                                                                                                                                                                                                                                                                                                                                                                                                                                                                                                                                                                                                                                                                                                                                                                                                                                                                                                                                                                                                                                                                                                                                                                                                                                                                                                                                                                                                                                                                                                                                                                                                                                                                                                                                                                                                                                                                                                                                                                        |  |