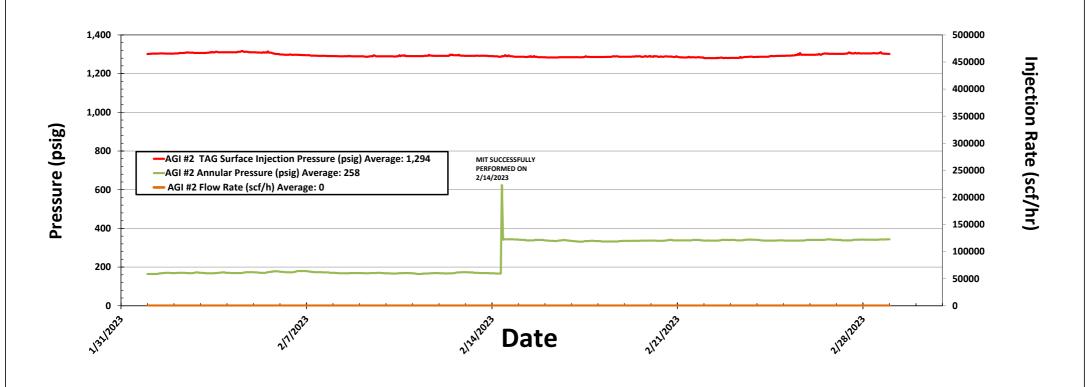

## **CONDITIONS**

| Operator:                 | OGRID:                               |
|---------------------------|--------------------------------------|
| DCP OPERATING COMPANY, LP | 36785                                |
| 6900 E. Layton Ave        | Action Number:                       |
| Denver, CO 80237          | 200239                               |
|                           | Action Type:                         |
|                           | [C-103] Sub. General Sundry (C-103Z) |