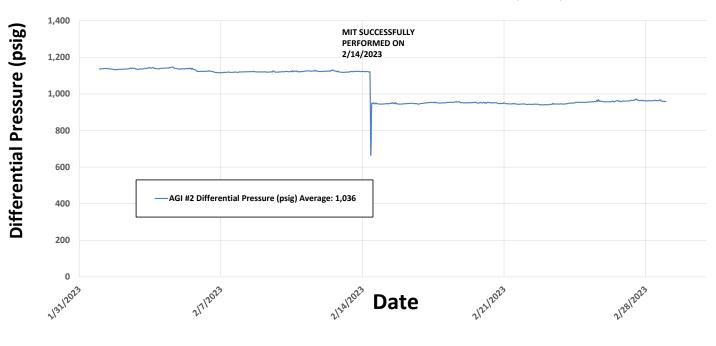

## **CONDITIONS**

| Operator:                 | OGRID:                               |
|---------------------------|--------------------------------------|
| DCP OPERATING COMPANY, LP | 36785                                |
| 6900 E. Layton Ave        | Action Number:                       |
| Denver, CO 80237          | 200239                               |
|                           | Action Type:                         |
|                           | [C-103] Sub. General Sundry (C-103Z) |