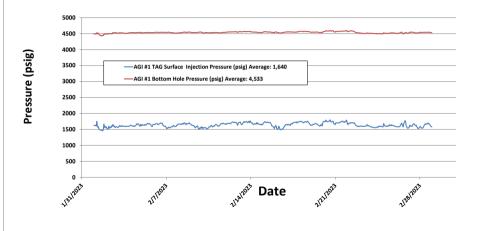

Figure #1: Linam AGI#1 and #2 Combined TAG Injection Flow Rate

Figure #2: Linam AGI #1 Surface TAG Injection Pressure and Annular Pressure

Figure #4: Linam AGI #1 TAG Injection Pressure and Casing Annular Pressure Differential (psig)