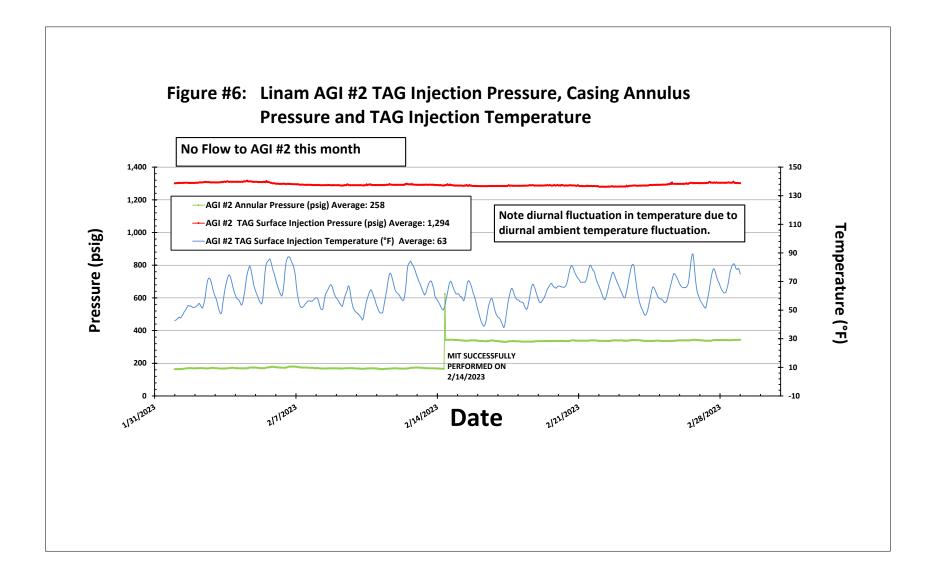

## **CONDITIONS**

| Operator:                 | OGRID:                               |
|---------------------------|--------------------------------------|
| DCP OPERATING COMPANY, LP | 36785                                |
| 6900 E. Layton Ave        | Action Number:                       |
| Denver, CO 80237          | 200239                               |
|                           | Action Type:                         |
|                           | [C-103] Sub. General Sundry (C-103Z) |