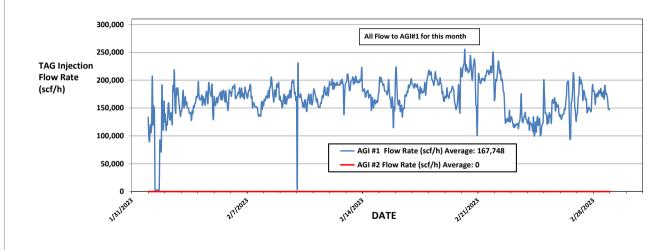

## FIGURE #7: LINAM AGI #2 TAG INJECTION PRESSURE AND CASING ANNULAR PRESSURE DIFFERENTIAL (PSIG)

Figure #8: Linam AGI #1 Bottom Hole Pressure and Temperature

Figure 9: Linam AGI #1 Surface Injection Pressure and Bottom Hole Pressure