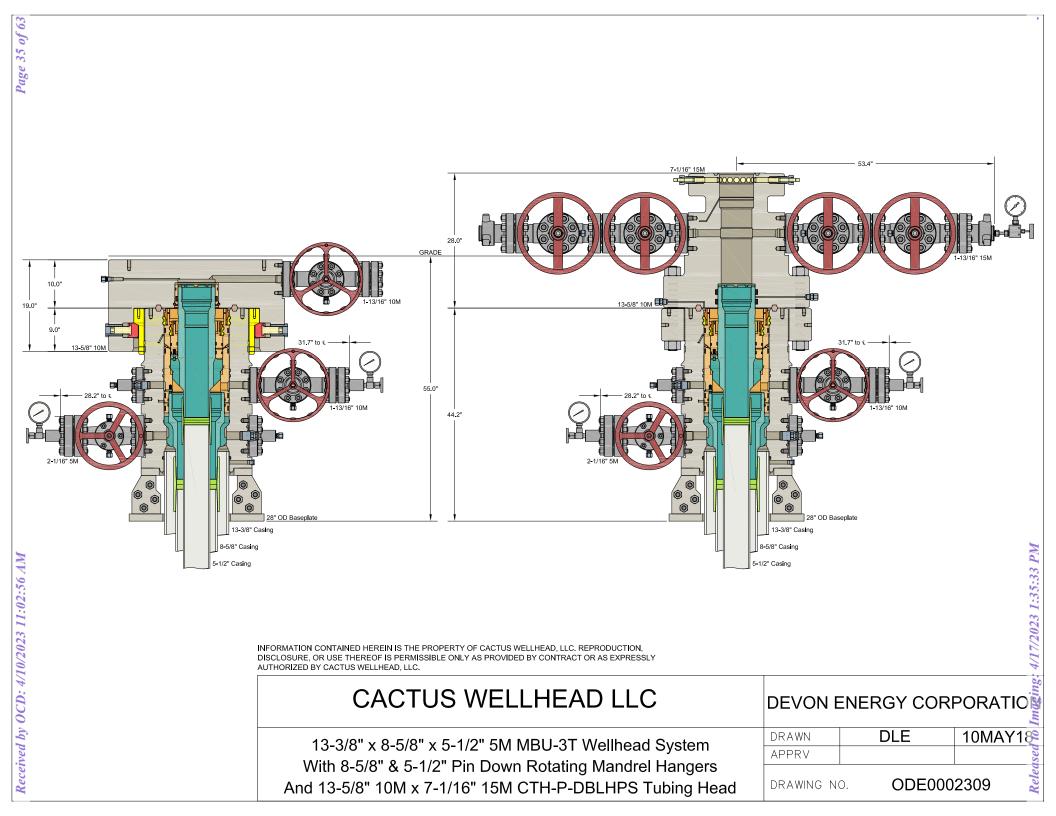

## Received by OCD: 4/10/2023 11:02:56 AM

Х

As Drilled

API #

| 30-025-51323                             |                                  |             |
|------------------------------------------|----------------------------------|-------------|
| Operator Name:                           | Property Name:                   | Well Number |
| DEVON ENERGY PRODUCTION<br>COMPANY, L.P. | GATO GRANDE 9-4 FED STATE<br>COM | 614H        |