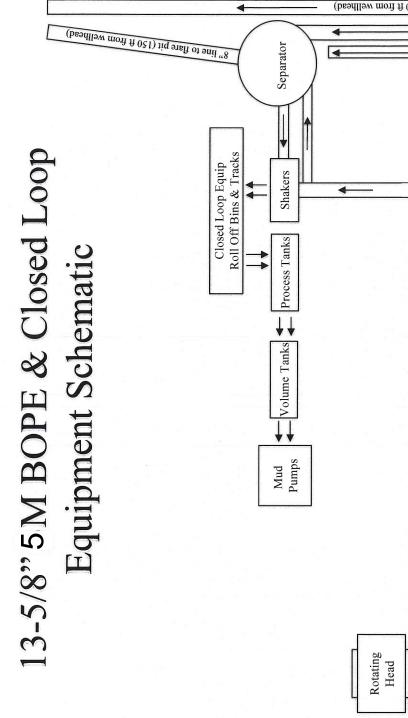

. With BHA in the stack and NO compatible ram preventer and pipe combo immediately available.
  - a. Sound alarm (alert crew)
  - b. If possible to pick up high enough, pull string clear of the stack and follow "Open Hole" scenario.
  - c. If impossible to pick up high enough to pull the string clear of the stack:
  - d. Stab crossover, make up one joint/stand of drillpipe, and full opening safety valve and close
  - e. Space out drill string with tooljoint just beneath the upper pipe ram.
  - f. Shut-in using upper pipe ram. (HCR and choke will already be in the closed position.)
  - g. Confirm shut-in
  - h. Notify toolpusher/company representative
  - i. Read and record the following:
    - i. SIDPP and SICP
    - ii. Pit gain
    - iii. Time
  - j. Regroup and identify forward plan











Surface

| Surface Casing Burst Design |                         |                                |
|-----------------------------|-------------------------|--------------------------------|
| Load Case                   | External Pressure       | Internal Pressure              |
| Pressure Test               | Formation Pore Pressure | Max mud weight of next hole-   |
|                             |                         | section plus Test psi          |
| Drill Ahead                 | Formation Pore Pressure | Max mud weight of next hole    |
|                             |                         | section                        |
| Displace to Gas             | Formation Pore Pressure | Dry gas from next casing point |

| Surface Casing Collapse Design                |