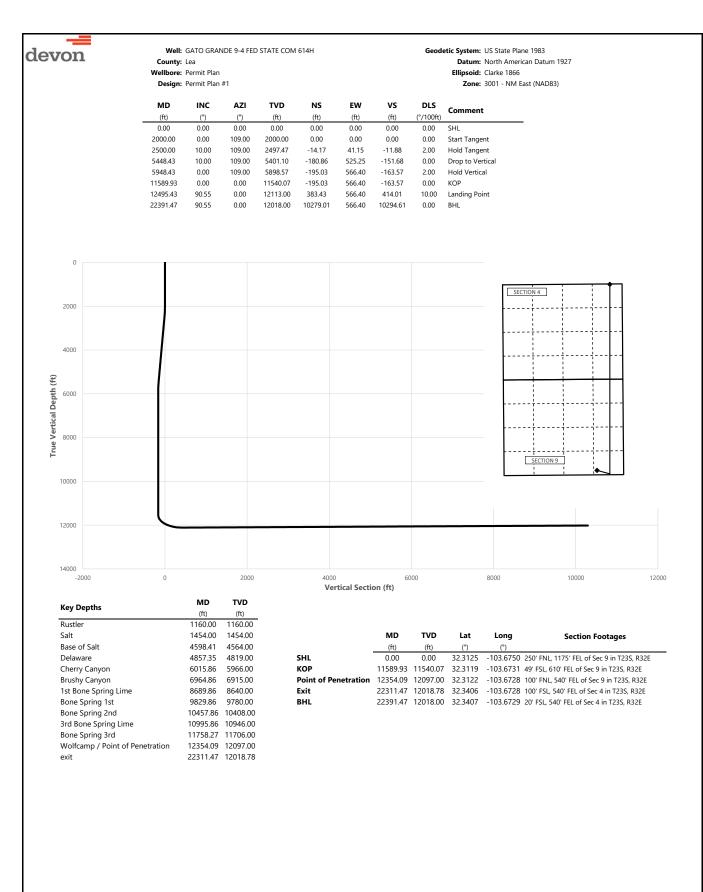

## Location of Well

0. SHL: SESE / 250 FSL / 1175 FEL / TWSP: 23S / RANGE: 32E / SECTION: 9 / LAT: 32.3125734 / LONG: -103.6748715 (TVD: 0 feet, MD: 0 feet ) PPP: SENE / 2328 FNL / 1005 FEL / TWSP: 23S / RANGE: 32E / SECTION: 4 / LAT: 32.334125 / LONG: -103.6744098 (TVD: 12099 feet, MD: 22700 feet ) PPP: SESE / 235 FSL / 1022 FEL / TWSP: 23S / RANGE: 32E / SECTION: 4 / LAT: 32.3267038 / LONG: -103.6744635 (TVD: 12120 feet, MD: 20000 feet ) PPP: SENE / 2543 FNL / 990 FEL / TWSP: 23S / RANGE: 32E / SECTION: 4 / LAT: 32.335645 / LONG: -103.673508 (TVD: 12100 feet, MD: 12214 feet ) BHL: LOT 1 / 20 FNL / 990 FEL / TWSP: 23S / RANGE: 32E / SECTION: 4 / LAT: 32.3408175 / LONG: -103.6728331 (TVD: 12136 feet, MD: 25153 feet )