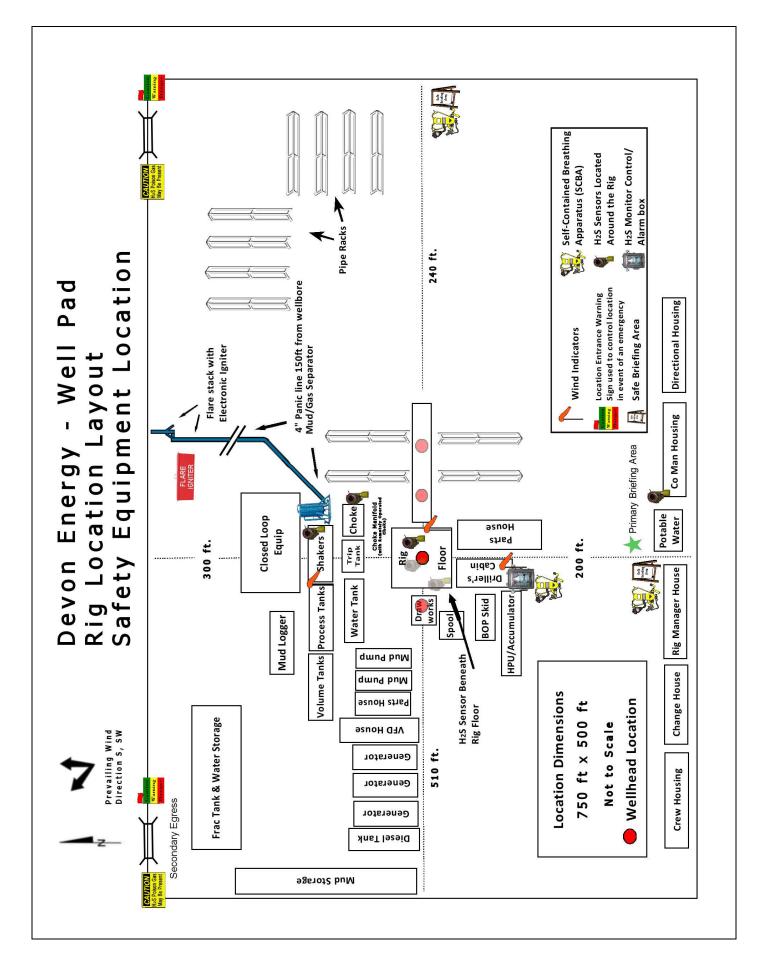

5) 347-9836 |
|-----------|-------------------------------------------|----------------|
| GPS       | For Air Ambulance - Eddy County Dispatch  | (575)-616-7155 |
| position: | For Air Ambulance - Lea County (LCCA)     | (575)-397-9265 |
|           | Poison Control (24/7)                     | (800) 222-1222 |
|           | Oil & Gas Pipeline 24 Hour Service        | (800) 364-4366 |
|           | NOAA – Website - www.nhc.noaa.gov         |                |
|           | National Pollution Control Center         | 202-795-6958   |
|           | NPCC – Oil Spills                         | 800-280-7118   |
|           |                                           |                |
|           |                                           |                |

Prepared in conjunction with



.



District I 1625 N. French Dr., Hobbs, NM 88240 Phone:(575) 393-6161 Fax:(575) 393-0720 District II

811 S. First St., Artesia, NM 88210 Phone:(575) 748-1283 Fax:(575) 748-9720

District III

1000 Rio Brazos Rd., Aztec, NM 87410 Phone:(505) 334-6178 Fax:(505) 334-6170

District IV

1220 S. St Francis Dr., Santa Fe, NM 87505 Phone:(505) 476-3470 Fax:(505) 476-3462

### **State of New Mexico Energy, Minerals and Natural Resources Oil Conservation Division** 1220 S. St Francis Dr. Santa Fe, NM 87505

CONDITIONS

| Operator:                           | OGRID:                                                |
|-------------------------------------|-------------------------------------------------------|
| DEVON ENERGY PRODUCTION COMPANY, LP | 6137