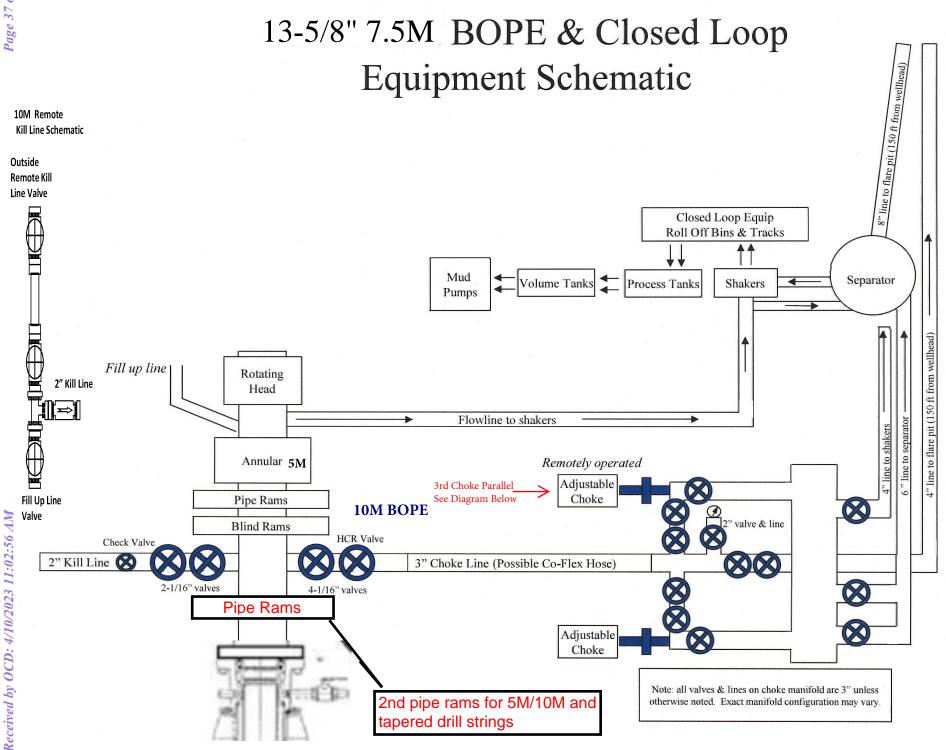

th BHA in the stack and NO compatible ram preventer and pipe combo immediately available.
  - a. Sound alarm (alert crew)
  - b. If possible to pick up high enough, pull string clear of the stack and follow "Open Hole" scenario.
  - c. If impossible to pick up high enough to pull the string clear of the stack:
  - d. Stab crossover, make up one joint/stand of drillpipe, and full opening safety valve and close
  - e. Space out drill string with tooljoint just beneath the upper pipe ram.
  - f. Shut-in using upper pipe ram. (HCR and choke will already be in the closed position.)
  - g. Confirm shut-in
  - h. Notify toolpusher/company representative
  - i. Read and record the following:
    - i. SIDPP and SICP
    - ii. Pit gain
    - iii. Time
  - j. Regroup and identify forward plan











Surface

| Surface Casing Burst Design |                         |                                |
|-----------------------------|-------------------------|--------------------------------|
| Load Case                   | External Pressure       | Internal Pressure              |
| Pressure Test               | Formation Pore Pressure | Max mud weight of next hole-   |
|                             |                         | section plus Test psi          |
| Drill Ahead                 | Formation Pore Pressure | Max mud weight of next hole    |
|                             |                         | section                        |
| Displace to Gas             | Formation Pore Pressure | Dry gas from next casing point |

| Surface Casing Collapse Design                |