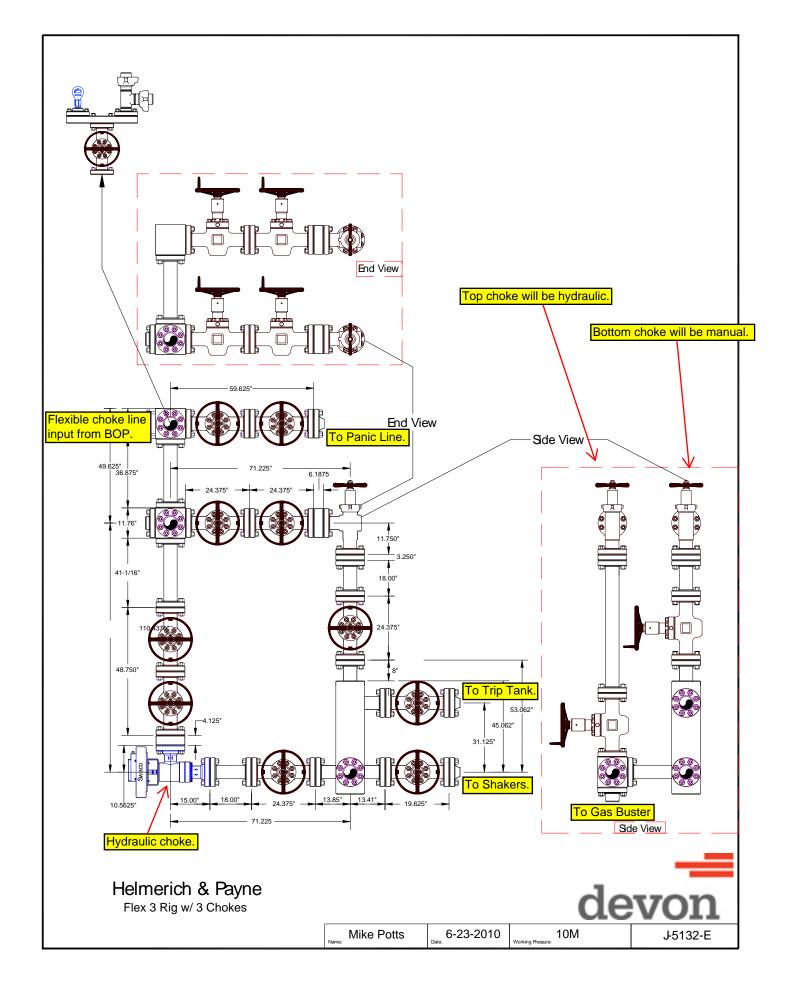

BHA in the stack and NO compatible ram preventer and pipe combo immediately available.
  - a. Sound alarm (alert crew)
  - b. If possible to pick up high enough, pull string clear of the stack and follow "Open Hole" scenario.
  - c. If impossible to pick up high enough to pull the string clear of the stack:
  - d. Stab crossover, make up one joint/stand of drillpipe, and full opening safety valve and close
  - e. Space out drill string with tooljoint just beneath the upper pipe ram.
  - f. Shut-in using upper pipe ram. (HCR and choke will already be in the closed position.)
  - g. Confirm shut-in
  - h. Notify toolpusher/company representative
  - i. Read and record the following:
    - i. SIDPP and SICP
    - ii. Pit gain
    - iii. Time
  - j. Regroup and identify forward plan











Surface

| Surface Casing Burst Design |                         |                                |
|-----------------------------|-------------------------|--------------------------------|
| Load Case                   | External Pressure       | Internal Pressure              |
| Pressure Test               | Formation Pore Pressure | Max mud weight of next hole-   |
|                             |                         | section plus Test psi          |
| Drill Ahead                 | Formation Pore Pressure | Max mud weight of next hole    |
|                             |                         | section                        |
| Displace to Gas             | Formation Pore Pressure | Dry gas from next casing point |

| Surface Casing Collapse Design                |