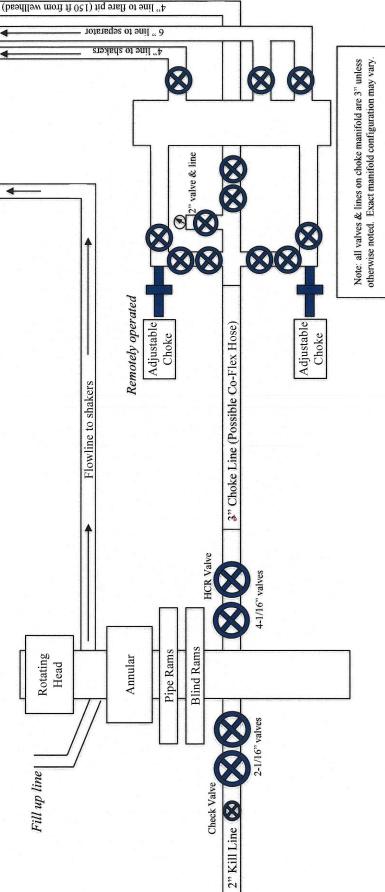

With BHA in the stack and NO compatible ram preventer and pipe combo immediately available.
  - a. Sound alarm (alert crew)
  - b. If possible to pick up high enough, pull string clear of the stack and follow "Open Hole" scenario.
  - c. If impossible to pick up high enough to pull the string clear of the stack:
  - d. Stab crossover, make up one joint/stand of drillpipe, and full opening safety valve and close
  - e. Space out drill string with tooljoint just beneath the upper pipe ram.
  - f. Shut-in using upper pipe ram. (HCR and choke will already be in the closed position.)
  - g. Confirm shut-in
  - h. Notify toolpusher/company representative
  - i. Read and record the following:
    - i. SIDPP and SICP
    - ii. Pit gain
    - iii. Time
  - j. Regroup and identify forward plan











Surface

| Surface Casing Burst Design |                         |                                |
|-----------------------------|-------------------------|--------------------------------|
| Load Case                   | External Pressure       | Internal Pressure              |
| Pressure Test               | Formation Pore Pressure | Max mud weight of next hole-   |
|                             |                         | section plus Test psi          |
| Drill Ahead                 | Formation Pore Pressure | Max mud weight of next hole    |
|                             |                         | section                        |
| Displace to Gas             | Formation Pore Pressure | Dry gas from next casing point |

| Surface Casing Collapse Design                |