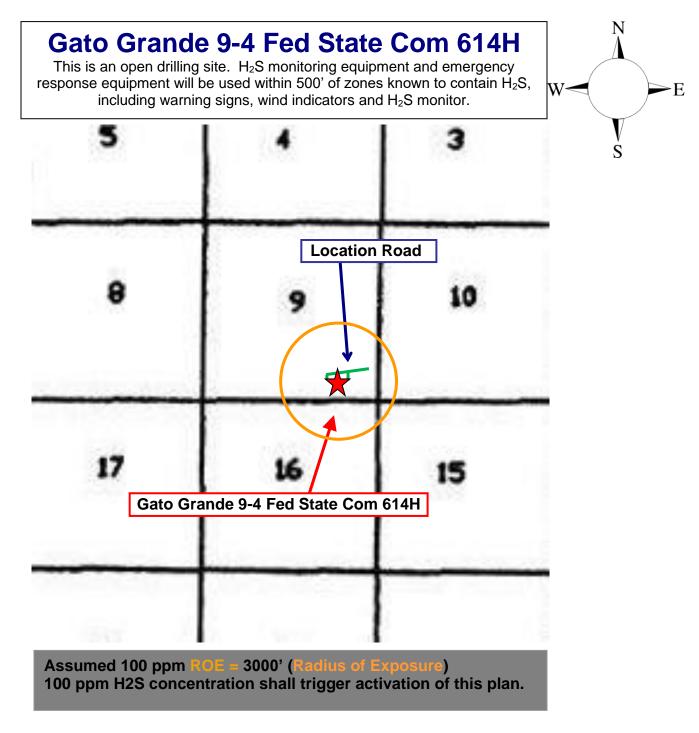

AMENDED REPORT

Page 3 of 63

|                               |                       |           | WELL LO                    | DCATIO                 | N AND ACF                             | EAGE DEDIC       | CATION PLA              | ΔT             |          |                        |  |  |  |
|-------------------------------|-----------------------|-----------|----------------------------|------------------------|---------------------------------------|------------------|-------------------------|----------------|----------|------------------------|--|--|--|
| <sup>1</sup> A                | API Number            | r         |                            | <sup>2</sup> Pool Code |                                       |                  | <sup>3</sup> Pool Na    | me             |          |                        |  |  |  |
| 30-025                        | 5-51323               |           |                            | [98248]                | [98248] WC-025 G-08 S243217P;UPR WC   |                  |                         |                |          |                        |  |  |  |
| <sup>4</sup> Property C       |                       |           |                            |                        | <sup>5</sup> Property                 | Name             |                         |                | 6        | Well Number            |  |  |  |
| 333920                        |                       |           |                            | GATO (                 | O GRANDE 9-4 FED STATE COM 614H       |                  |                         |                |          |                        |  |  |  |
| <sup>7</sup> OGRID N          | No.                   |           |                            |                        | <sup>8</sup> Operator                 | Name             |                         |                |          | <sup>9</sup> Elevation |  |  |  |
| 6137                          |                       |           | DEV                        | ON ENE                 | NERGY PRODUCTION COMPANY, L.P. 3683.7 |                  |                         |                |          |                        |  |  |  |
|                               | ·                     |           |                            |                        |                                       | e Location       |                         |                |          |                        |  |  |  |
| UL or lot no.                 | Section               | Townshi   | p Range                    | Lot Idn                | Feet from the                         | North/South line | Feet from the           | East/West line |          | County                 |  |  |  |
| Р                             | 9                     | 23 S      | 32 E                       |                        | 250                                   | SOUTH            | 1175                    | EAS            | ST       | LEA                    |  |  |  |
|                               |                       | •         | . 11                       | Bottom H               | lole Location                         | If Different Fr  | om Surface              |                |          | •                      |  |  |  |
| UL or lot no.                 | Section               | Townshi   | p Range                    | Lot Idn                | Feet from the                         | North/South line | Feet from the           | East/We        | est line | County                 |  |  |  |
| 1                             | 4                     | 23 S      | 32 E                       |                        | 20                                    | NORTH            | 540                     | 540 EA         |          | LEA                    |  |  |  |
| <sup>12</sup> Dedicated Acres | s <sup>13</sup> Joint | or Infill | <sup>14</sup> Consolidatio | n Code                 | •                                     | •                | <sup>15</sup> Order No. |                |          | •                      |  |  |  |
| 319.46                        |                       |           |                            |                        |                                       |                  |                         |                |          |                        |  |  |  |
|                               | •                     |           |                            | •                      |                                       |                  |                         |                |          |                        |  |  |  |