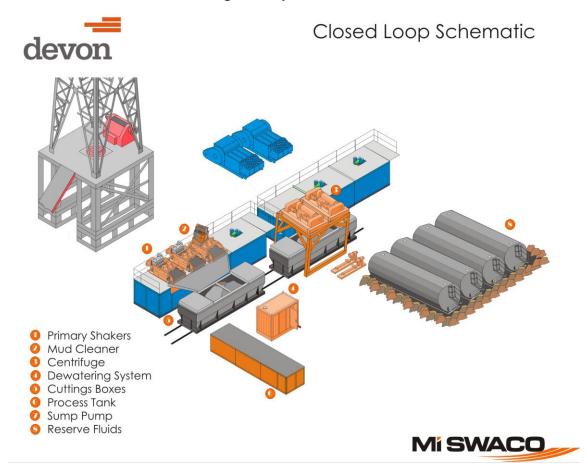

osed-loop system unless the closed-loop system is located on a site where there is an existing well, that is operated by Devon.

## II. Operations and Maintenance Plan

*Primary Shakers*: The primary shakers make the first removal of drill solids from the drilling mud as it leaves the well bore. The shakers are sized to handle maximum drilling rate at optimal screen size. The shakers normally remove solids down to 74 microns.

*Mud Cleaner*: The Mud Cleaner cleans the fluid after it leaves the shakers. A set of hydrocyclones are sized to handle 1.25 to 1.5 times the maximum circulating rate. This ensures all the fluid is being processed to an average cut point of 25 microns. The wet discharged is dewatered on a shaker equipped with ultra fine mesh screens and generally cut at 40 microns.



*Centrifuges*: The centrifuges can be one or two in number depending on the well geometry or depth of well. The centrifuges are sized to maintain low gravity solids at 5% or below. They may or may not need a dewatering system to enhance the removal rates. The centrifuges can make a cut point of 8-10 microns depending on bowl speed, feed rate, solids loading and other factors.

The centrifuge system is designed to work on the active system and be flexible to process incoming fluids from other locations. This set-up is also dependent on well factors.

*Dewatering System:* The dewatering system is a chemical mixing and dosing system designed to enhance the solids removal of the centrifuge. Not commonly used in shallow wells. It may contain pH adjustment, coagulant mixing and dosing, and pol