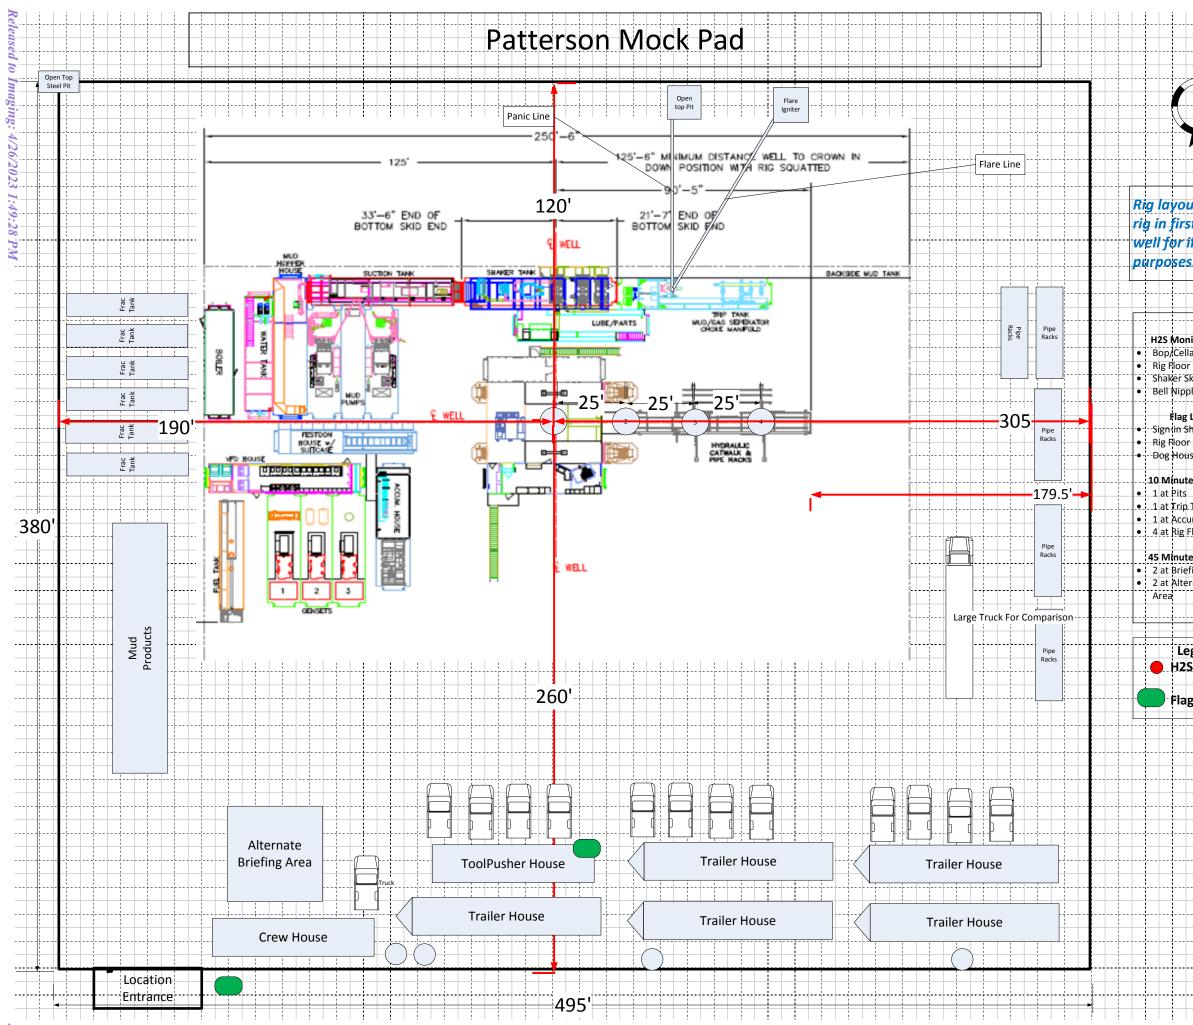

Well Name: SD 24 13 FED P365

Well Number: 423H

rig. Upon the first nipple up of the pad a full BOP test will be performed. A full BOP test will be completed prior to drilling the production liner hole sections, unless the BOP connection was not broken prior to drilling that hole section (example: drilling straight from production into production liner hole section). A break test will only be performed on operations where BLM documentation states a 5M or less BOP can be utilized.

#### **Choke Diagram Attachment:**

BLM\_5M\_Choke\_Manifold\_Diagram\_20210708063417.pdf

#### **BOP Diagram Attachment:**

Sundry\_Break\_Testing\_and\_WOC\_500\_psi\_SD\_365\_20220324125318.pdf

BLM\_5M\_Annular\_10M\_Rams\_Stackup\_and\_Test\_Plan\_20220119084027.pdf

NM\_Slim\_Hole\_Wellhead\_6650\_psi\_UH\_S\_20220119084714.pdf