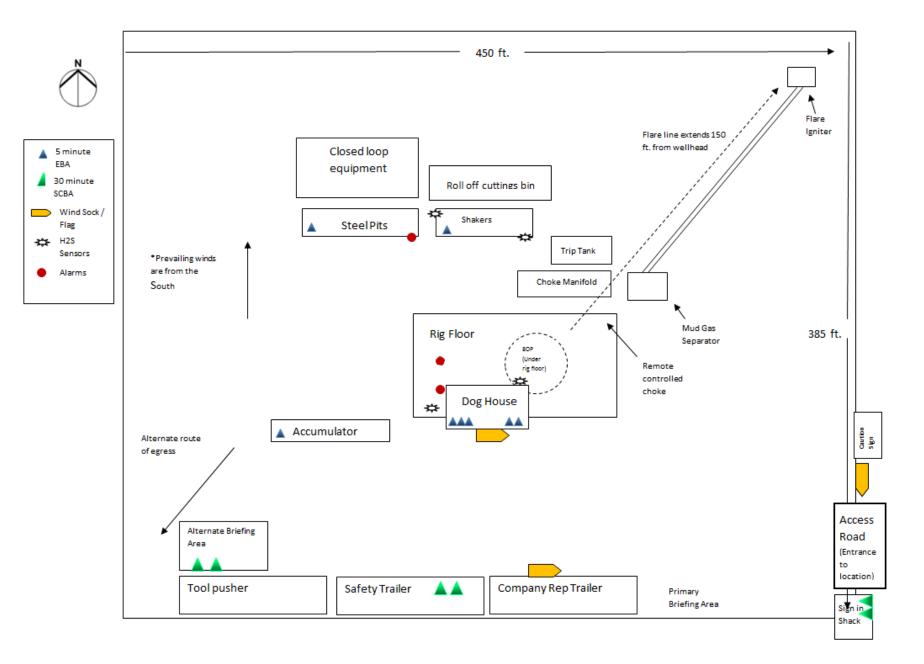

Well Name: SD 24 13 FED P365

Well Number: 423H

rig. Upon the first nipple up of the pad a full BOP test will be performed. A full BOP test will be completed prior to drilling the production liner hole sections, unless the BOP connection was not broken prior to drilling that hole section (example: drilling straight from production into production liner hole section). A break test will only be performed on operations where BLM documentation states a 5M or less BOP can be utilized.

#### **Choke Diagram Attachment:**

BLM\_5M\_Choke\_Manifold\_Diagram\_20210708063417.pdf

#### **BOP Diagram Attachment:**

Sundry\_Break\_Testing\_and\_WOC\_500\_psi\_SD\_365\_20220324125318.pdf

BLM\_5M\_Annular\_10M\_Rams\_Stackup\_and\_Test\_Plan\_20220119084027.pdf

NM\_Slim\_Hole\_Wellhead\_6650\_psi\_UH\_S\_20220119084714.pdf