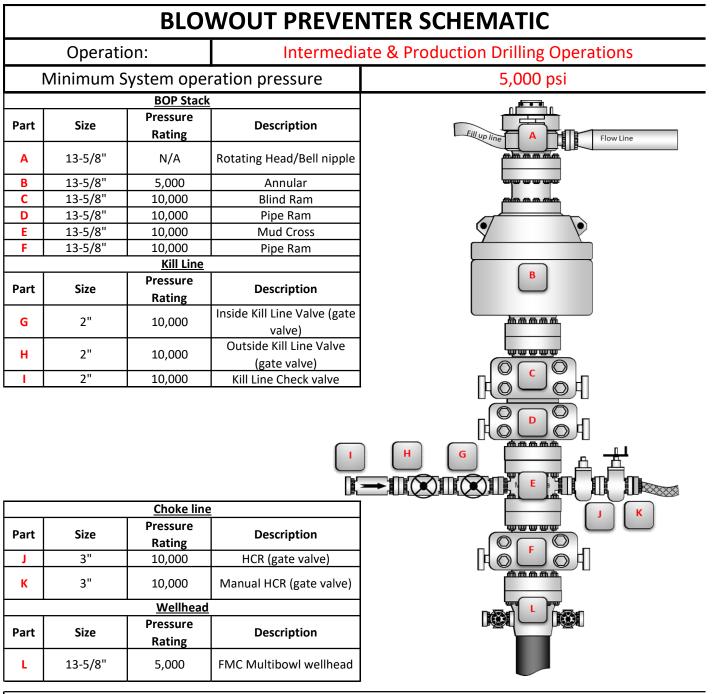

Well Name: SD 24 13 FED P365

Well Number: 423H

rig. Upon the first nipple up of the pad a full BOP test will be performed. A full BOP test will be completed prior to drilling the production liner hole sections, unless the BOP connection was not broken prior to drilling that hole section (example: drilling straight from production into production liner hole section). A break test will only be performed on operations where BLM documentation states a 5M or less BOP can be utilized.

#### **BOP Diagram Attachment:**

Sundry\_Break\_Testing\_and\_WOC\_500\_psi\_SD\_365\_20220324125318.pdf

BLM\_5M\_Annular\_10M\_Rams\_Stackup\_and\_Test\_Plan\_20220119084027.pdf

NM\_Slim\_Hole\_Wellhead\_6650\_psi\_UH\_S\_20220119084714.pdf