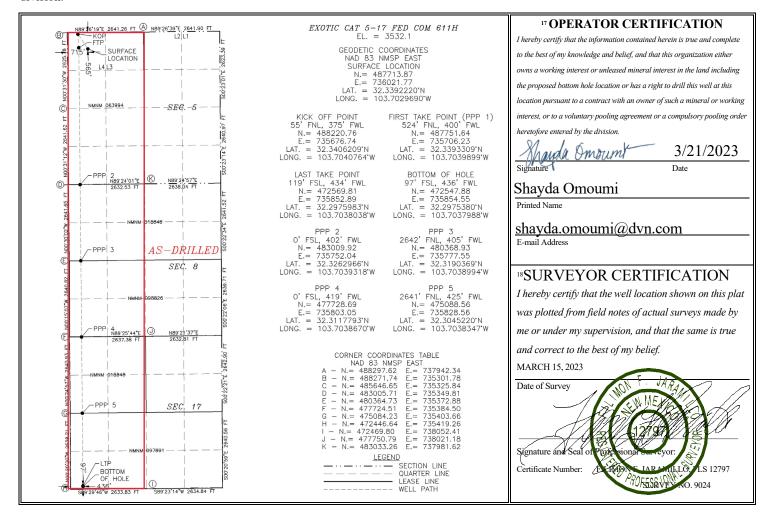

Santa Fe, NM 87505

Form C-102 Revised August 1, 2011 Submit one copy to appropriate District Office

|X| AMENDED REPORT

### WELL LOCATION AND ACREAGE DEDICATION PLAT

| <sup>1</sup> API Number<br>30-025-50447 |  | <sup>2</sup> Pool Code<br>98248 | <sup>3</sup> Pool Name<br>WC-025 G-08 S243217P;UPR | WOLFCAMP                                |  |
|-----------------------------------------|--|---------------------------------|----------------------------------------------------|-----------------------------------------|--|
| <sup>4</sup> Property Code 332766       |  |                                 | operty Name AT 5-17 FED COM                        | <sup>6</sup> Well Number<br><b>611H</b> |  |
| <sup>7</sup> OGRID No.                  |  | <sup>8</sup> Operator Name      |                                                    |                                         |  |
| 6137                                    |  | 3532.1                          |                                                    |                                         |  |

#### <sup>10</sup> Surface Location

| UL or lot no. | Section | Township | Range | Lot Idn | Feet from the | North/South line | Feet from the | East/West line | County |  |
|---------------|---------|----------|-------|---------|---------------|------------------|---------------|----------------|--------|--|
| 4             | 5       | 23 S     | 32 E  |         | 565           | NORTH            | 715           | WEST           | LEA    |  |
|               |         |          |       |         |               |                  |               |                |        |  |

#### Bottom Hole Location It Different From Surface

| UL or lot no.                                               | Section | Township         | Range | Lot Idn | Feet from the | North/South line | Feet from the | East/West line | County |  |
|-------------------------------------------------------------|---------|------------------|-------|---------|---------------|------------------|---------------|----------------|--------|--|
| M                                                           | 17      | 17   23 S   32 E |       |         | 97            | SOUTH 436        |               | WEST           | LEA    |  |
| 12 Dedicated Acres 13 Joint or Infill 14 Consolidation Code |         |                  |       | n Code  |               |                  | 15 Order No.  |                |        |  |
| 959.05                                                      |         |                  |       |         |               |                  |               |                |        |  |

No allowable will be assigned to this completion until all interests have been consolidated or a non-standard unit has been approved by the division.

| Inten                                                | t                             | As Dril      | led xx       |          |                       |                  |                                        |       |             |             |       |             |               |                     |
|------------------------------------------------------|-------------------------------|--------------|--------------|----------|-----------------------|------------------|----------------------------------------|-------|-------------|-------------|-------|-------------|---------------|---------------------|
| API #                                                | )25-504                       | .47          |              |          |                       |                  |                                        |       |             |             |       |             |               |                     |
| Operator Name: DEVON ENERGY PRODUCTION COMPANY, L.P. |                               |              |              |          |                       |                  | Property Name: EXOTIC CAT 5-17 FED COM |       |             |             |       |             |               | Well Number<br>611H |
|                                                      |                               | , ב          |              |          |                       |                  |                                        |       |             |             |       |             |               |                     |
| Kick (                                               | Off Point                     | (KOP)        |              |          |                       |                  |                                        |       |             |             |       |             |               |                     |
| UL                                                   | Section 5                     | Township 23S | Range<br>32E | Lot<br>4 | Feet<br>55            |                  | From NOR                               |       | Feet<br>375 |             | From  | n E/W<br>ST | County<br>LEA |                     |
| Latitu<br>32.3                                       | ude<br>340620                 | 9            |              |          | Longitu<br>103.7      |                  | 0764                                   |       |             |             |       |             | NAD<br>83     |                     |
| First <sup>-</sup>                                   | Take Poir                     | nt (FTP)     |              |          |                       |                  |                                        |       |             |             |       |             |               |                     |
| UL                                                   | Section 5                     | Township 23S | Range<br>32E | Lot<br>4 | Feet<br>524           |                  | From N                                 |       | Feet        |             | From  | n E/W<br>ST | County<br>LEA |                     |
| Latitu 32.3                                          | ude<br>339330                 | 9            | l            | I        | Longitu 103.          |                  | 9899                                   |       |             |             |       |             | NAD<br>83     |                     |
| Last T                                               | Γake Poin                     | t (LTP)      |              |          |                       |                  |                                        |       |             |             |       |             |               |                     |
| UL<br><b>M</b>                                       | Section<br>17                 | Township 23S | Range<br>32E | Lot      | Feet<br>119           |                  | m N/S                                  | Feet  |             | From<br>WES |       | Count       | :y            |                     |
| Latit                                                |                               |              | OZL          |          | Longitu               | Longitude NAD 83 |                                        |       |             |             |       |             |               |                     |
| ls this                                              | s well the                    | edefining v  | vell for th  | e Hori:  | zontal S <sub>l</sub> | pacin            | g Unit?                                | , [   | N           | ]           |       |             |               |                     |
| Is this                                              | s well an                     | infill well? |              | Υ        |                       |                  |                                        |       |             |             |       |             |               |                     |
|                                                      | ll is yes p<br>ng Unit.       | lease prov   | ide API if   | availak  | ole, Ope              | rator            | Name                                   | and v | vell n      | umber       | for I | Definir     | ng well fo    | r Horizontal        |
| API #                                                | 025-504                       | 49           |              |          |                       |                  |                                        |       |             |             |       |             |               |                     |
| Ope                                                  | rator Na                      | me:          |              |          |                       | Pro              | perty N                                | lame  |             |             |       |             |               | Well Number         |
|                                                      | DEVON ENERGY PRODUCTION COMPA |              |              |          |                       |                  | EXOTIC CAT 5-17 FED COM                |       |             |             |       |             |               | 711H                |