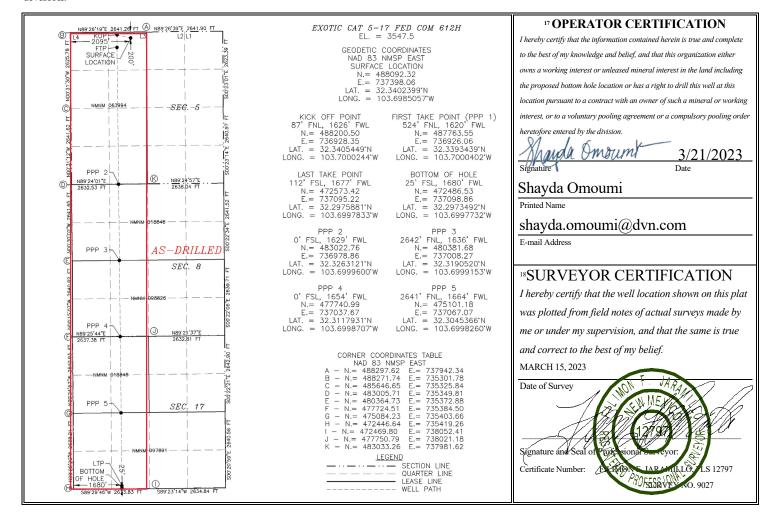

#### WELL LOCATION AND ACREAGE DEDICATION PLAT

| <sup>1</sup> API Number    |  | <sup>2</sup> Pool Code     |                                 |  |  |  |  |
|----------------------------|--|----------------------------|---------------------------------|--|--|--|--|
| 30-025-50448               |  | 98248                      | WC-025 G-08 S243217P;UPR WOLFCA |  |  |  |  |
| <sup>4</sup> Property Code |  | <sup>5</sup> Pr            | <sup>6</sup> Well Number        |  |  |  |  |
| 332766                     |  | 612H                       |                                 |  |  |  |  |
| <sup>7</sup> OGRID No.     |  | <sup>8</sup> Operator Name |                                 |  |  |  |  |
| 6137                       |  | 3547.5                     |                                 |  |  |  |  |

<sup>10</sup> Surface Location

| UL or lot no.                                    | Section | Township | Range | Lot Idn | Feet from the | North/South line Feet from the |               | East/West line | County |  |  |
|--------------------------------------------------|---------|----------|-------|---------|---------------|--------------------------------|---------------|----------------|--------|--|--|
| 3                                                | 5       | 23 S     | 32 E  |         | 200           | NORTH                          | 2095          | WEST           | LEA    |  |  |
| " Bottom Hole Location If Different From Surface |         |          |       |         |               |                                |               |                |        |  |  |
| UL or lot no.                                    | Section | Township | Range | Lot Idn | Feet from the | North/South line               | Feet from the | East/West line | County |  |  |

| UL or lot no.      | Section  | Townshi   | ip Range         | Lot Idn | Feet from the | North/South line | Feet from the | East/West line | County |
|--------------------|----------|-----------|------------------|---------|---------------|------------------|---------------|----------------|--------|
| N                  | 17       | 23 S      | 32 E             |         | 25            | SOUTH            | 1680          | WEST           | LEA    |
| 12 Dedicated Acres | 13 Joint | or Infill | 14 Consolidation | on Code |               |                  | 15 Order No.  |                |        |
| 959.05             |          |           |                  |         |               |                  |               |                |        |

No allowable will be assigned to this completion until all interests have been consolidated or a non-standard unit has been approved by the division.

| Inten          | t                                  | As Dril        | led xx       |          |                  |        |                            |             |              |                 |       |              |               |                     |
|----------------|------------------------------------|----------------|--------------|----------|------------------|--------|----------------------------|-------------|--------------|-----------------|-------|--------------|---------------|---------------------|
| API #          | )25-504                            | 18             |              |          |                  |        |                            |             |              |                 |       |              |               |                     |
| Ope<br>DE\     | rator Nar                          | me:<br>NERGY P | ı<br>RODUC   |          | ٧                |        | perty N                    |             |              | FED             | CO    | )M           |               | Well Number<br>612H |
| COr            | MPANY                              | , L.P.         |              |          |                  |        |                            |             |              |                 |       |              |               |                     |
|                |                                    |                |              |          |                  |        |                            |             |              |                 |       |              |               |                     |
| Kick C         | Off Point                          | (KOP)          |              |          |                  |        |                            |             |              |                 |       |              |               |                     |
| UL             | Section 5                          | Township 23S   | Range<br>32E | Lot<br>3 | Feet<br>87       |        | From NOR                   |             | Feet<br>1626 |                 | From  | E/W<br>ST    | County<br>LEA |                     |
| Latitu<br>32.3 | ide<br>340544                      | .9             |              |          | Longitu<br>103.7 |        | 0244                       |             |              |                 |       |              | NAD<br>83     |                     |
| First 1        | Гake Poin                          | nt (FTP)       |              |          |                  | _      |                            |             |              |                 |       |              |               |                     |
| UL             | Section 5                          | Township 23S   | Range<br>32E | Lot<br>3 | Feet<br>524      |        | From N                     |             | Feet<br>1620 |                 | From  | E/W<br>ST    | County<br>LEA |                     |
| 132.3          | ude<br>339343                      | 9              |              |          | Longitu<br>103.7 |        | 0402                       |             |              |                 |       |              | NAD<br>83     |                     |
| Last T         | ake Poin                           | t (LTP)        |              |          |                  |        |                            |             |              |                 |       |              |               |                     |
| UL<br><b>N</b> | Section<br>17                      | Township 23S   | Range<br>32E | Lot      | Feet<br>112      |        | om N/S<br>DUTH             | Feet<br>167 |              | From E/<br>NEST |       | Count<br>LEA | ТУ            |                     |
| 132.2          | <sup>ide</sup><br>297588           | 51             |              |          | Longitu<br>103.6 |        | 7833                       | <u> </u>    | <b>_</b>     |                 |       | NAD<br>83    |               |                     |
| Is this        | well the                           | e defining v   | well for th  | e Hori   | zontal S         | nacin  | ng Unit?                   | <u> </u>    | N            |                 |       |              |               |                     |
| 15 (1115       | wen ene                            | demmig v       | ven for en   | C 110111 | 2011141 5        | paciii | g ome.                     | L           |              |                 |       |              |               |                     |
| Is this        | well an                            | infill well?   |              | Υ        | ]                |        |                            |             |              |                 |       |              |               |                     |
|                | ll is yes p<br>ng Unit.            | lease provi    | ide API if a | availak  | ole, Ope         | rator  | Name                       | and v       | vell nur     | mber f          | for D | Definir      | ng well fo    | r Horizontal        |
| API # 30-0     | 25-5044                            | .9             |              |          |                  |        |                            |             |              |                 |       |              |               |                     |
| Ope            | rator Nar                          | me:            |              |          |                  | Pro    | perty N                    | Jame:       |              |                 |       |              |               | Well Number         |
| DEV(<br>L.P.   | DEVON ENERGY PRODUCTION COMPANY,P. |                |              |          |                  |        | EXOTIC CAT 5-17 FED COM 71 |             |              |                 |       |              | 711H          |                     |