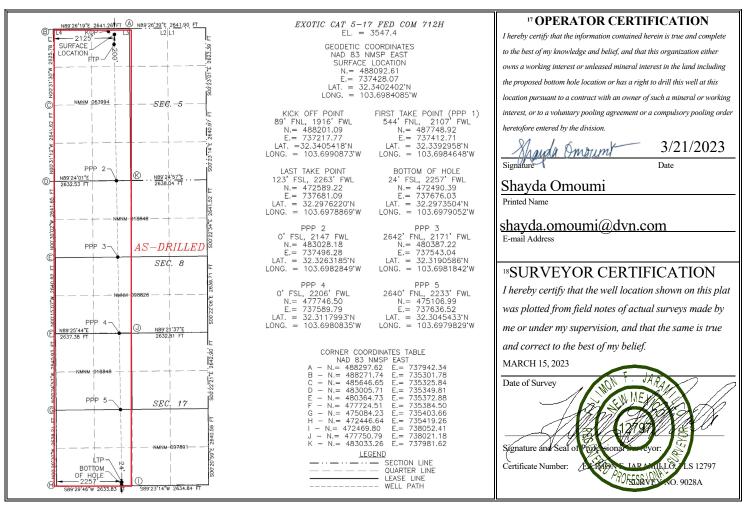

#### WELL LOCATION AND ACREAGE DEDICATION PLAT

| <sup>1</sup> A                | API Number            | r                       |                         | <sup>2</sup> Pool Code |                         | <sup>3</sup> Pool Name            |               |          |                          |  |  |  |  |  |
|-------------------------------|-----------------------|-------------------------|-------------------------|------------------------|-------------------------|-----------------------------------|---------------|----------|--------------------------|--|--|--|--|--|
| 30-                           | 025-5045              | 50                      |                         | 98248                  |                         | WC-025 G-08 S243217P;UPR WOLFCAMP |               |          |                          |  |  |  |  |  |
| <sup>4</sup> Property C       |                       |                         |                         |                        | <sup>5</sup> Property   | Name                              |               |          | <sup>6</sup> Well Number |  |  |  |  |  |
| 33276                         | 6                     |                         | EXOTIC CAT 5-17 FED COM |                        |                         |                                   |               |          |                          |  |  |  |  |  |
| <sup>7</sup> OGRID N          | No.                   |                         |                         |                        | <sup>8</sup> Operator   | Name                              |               |          | <sup>9</sup> Elevation   |  |  |  |  |  |
| 6137                          |                       |                         | DEV                     | ON ENER                | GY PRODUC               | CTION COMPA                       | NY, L.P.      |          | 3547.4                   |  |  |  |  |  |
| " Surface Location            |                       |                         |                         |                        |                         |                                   |               |          |                          |  |  |  |  |  |
| UL or lot no.                 | Section               | Township                | Range                   | Lot Idn                | Feet from the           | North/South line                  | Feet from the | East/Wes | t line County            |  |  |  |  |  |
| 3                             | 5                     | 23 S                    | 32 E                    |                        | 200                     | NORTH                             | 2125          | WES      | T LEA                    |  |  |  |  |  |
|                               |                       |                         | пE                      | Bottom Ho              | ole Location            | If Different Fr                   | om Surface    |          |                          |  |  |  |  |  |
| UL or lot no.                 | Section               | Township                | Range                   | Lot Idn                | Feet from the           | North/South line                  | Feet from the | East/Wes | t line County            |  |  |  |  |  |
| Ν                             | 17                    | 23 S                    | 32 E                    |                        | 24                      | SOUTH                             | 2257          | WES      | T LEA                    |  |  |  |  |  |
| <sup>12</sup> Dedicated Acres | s <sup>13</sup> Joint | or Infill <sup>14</sup> | Consolidation           | n Code                 | <sup>15</sup> Order No. |                                   |               |          |                          |  |  |  |  |  |
| 959.05                        |                       |                         |                         |                        |                         |                                   |               |          |                          |  |  |  |  |  |

## Kick Off Point (KOP)

| UL | Section                | Township | Range | Lot | Feet               | From N/S | Feet | From E/W  | County |
|----|------------------------|----------|-------|-----|--------------------|----------|------|-----------|--------|
|    | 5                      | 23S      | 32E   | 3   | 89                 | NORTH    | 1916 | WEST      | LEA    |
|    | Latitude<br>32.3405418 |          |       |     | Longitude 103.6990 | )873     |      | NAD<br>83 |        |

# First Take Point (FTP)

| UL | Section                | Township | Range | Lot | Feet                  | From N/S | Feet      | From E/W | County |
|----|------------------------|----------|-------|-----|-----------------------|----------|-----------|----------|--------|
|    | 5                      | 23S      | 32E   | 3   | 544                   | NORTH    | 2107      | WEST     | LEA    |
|    | Latitude<br>32.3392958 |          |       |     | Longitude<br>103.6984 | 1648     | NAD<br>83 |          |        |

# Last Take Point (LTP)

| UL<br>N    | Section<br>17 | Township<br>23S | Range<br>32E | Lot   | Feet<br>123 | From N/S<br>SOUTH | Feet<br>2263 | From E/W<br>WEST | County<br>LEA |
|------------|---------------|-----------------|--------------|-------|-------------|-------------------|--------------|------------------|---------------|
| Latitude   |               |                 |              |       | Longitud    |                   |              | NAD              |               |
| 32.2976220 |               |                 |              | 103.6 | 978869      |                   | 83           |                  |               |