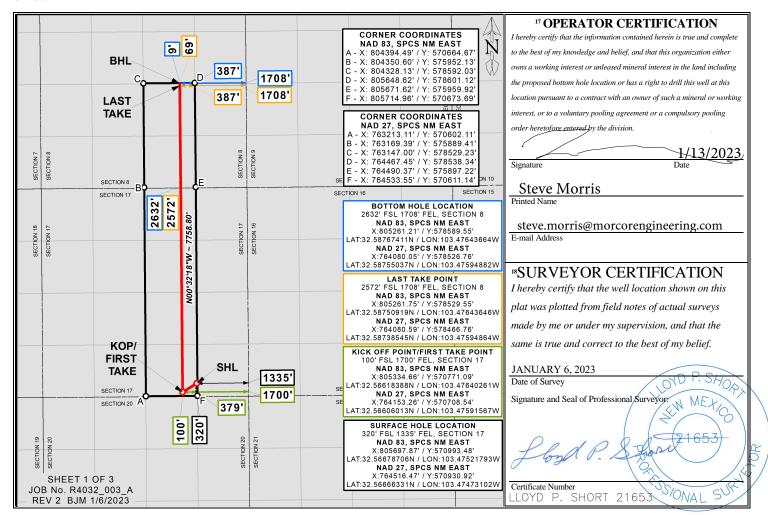

#### WELL LOCATION AND ACREAGE DEDICATION PLAT

| <sup>1</sup> API Numbe     | er <sup>2</sup> Pool Code | <sup>3</sup> Pool Name |                          |
|----------------------------|---------------------------|------------------------|--------------------------|
| 30-025-50456               | 96989                     | Klein Ranch; Wolfcamp  | )                        |
| <sup>4</sup> Property Code | <sup>5</sup> Pr           | roperty Name           | <sup>6</sup> Well Number |
| 317383                     | DESERT ROSE 17-8 FEDERAL  |                        | 15H                      |
| <sup>7</sup> OGRID No.     | 8 O <sub>I</sub>          | perator Name           | <sup>9</sup> Elevation   |
| 249099                     | CAZA OP                   | ERATING, LLC           | 3699'                    |

<sup>10</sup> Surface Location

| UL or lot no. | Section | Township | Range | Lot Idn  | Feet from the | North/South line | Feet from the | East/West line | County |  |
|---------------|---------|----------|-------|----------|---------------|------------------|---------------|----------------|--------|--|
| О             | 17      | 20S      | 35E   |          | 320           | SOUTH            | 1335          | EAST           | LEA    |  |
|               |         |          | п Во  | ttom Hol | e Location If | Different Fron   | n Surface     |                |        |  |

UL or lot no. Section Township Range Lot Idn Feet from the North/South line Feet from the J 8 20S 35E 2632 SOUTH 1708

Feet from the East/West line County
1708 EAST LEA

<sup>12</sup> Dedicated Acres 240.0 | 13 Joint or Infill | 14 Consolidation Code | 15 Order No.

No allowable will be assigned to this completion until all interests have been consolidated or a non-standard unit has been approved by the division.

Distances/areas relative to NAD 83 Combined Scale Factor: 0.99981205 Convergence Angle: 00°26'57.22001"