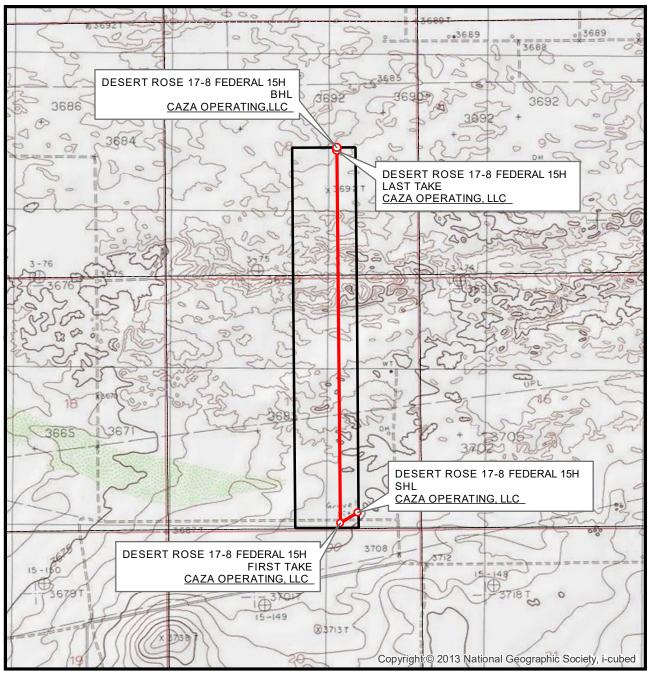

# VICINITY MAP

| 12 HCHWAY       |      | 25             | -          |           | 30                           | 29                 |          | 28                                           | 27                                   | 26                 |
|-----------------|------|----------------|------------|-----------|------------------------------|--------------------|----------|----------------------------------------------|--------------------------------------|--------------------|
| 35<br>T19S R34E |      | 36             | T19S R34E  | T19S R35E | 31                           | 32                 |          | 33                                           | <sup>34</sup><br>T19S R35E           | 35                 |
| T20S R34E       | ,    | 1              |            |           | 6                            | 5                  |          | 4                                            | <b>T20S R35E</b>                     | 2                  |
|                 | DESE | RT R           |            |           | FEDERAL<br>ERATING           | BHL                | _        |                                              |                                      |                    |
| 11              |      | 12             | <u>Orz</u> | <u> </u>  | 7                            | 8                  | L        | 9<br>DESERT ROSE<br>AST TAKE<br>CAZA OPERATI | 10<br>17-8 FEDERAL<br><u>NG, LLC</u> | .15H <sup>11</sup> |
| 14              |      | MARATHON<br>13 | 0S R34E    | T20S R35E | 18                           | 17                 |          | 16                                           | 15                                   | 14                 |
| LYNCH           | DE   | SER            |            |           | 7-8 FEDE                     |                    | <u> </u> | DESERT ROS<br>SHL<br>CAZA OPERA              | SE 17-8 FEDER                        | AL 15H             |
| 23              |      | 24             |            | CAZA      | FIRS<br><u>OPERATI</u><br>19 | ST TAKE<br>NG, LLC | 0        | 21                                           | 22                                   | 23                 |
| 26              |      | 25             |            |           | 30                           | 29                 |          | 28                                           | 27                                   | 26                 |
| 35              |      | 36             |            |           | 31                           | 32                 |          | 33                                           | 34                                   | 35                 |