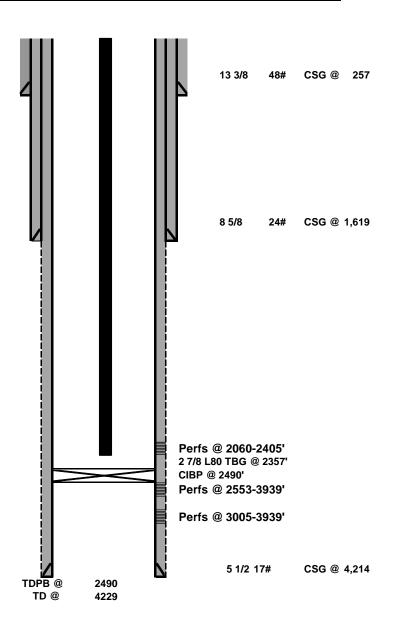

| Description | O.D.   | Grade | Weight | Depth | Hole   | Cmt Sx | TOC |
|-------------|--------|-------|--------|-------|--------|--------|-----|
| Surface Csg | 13 3/8 | H40   | 48#    | 257   | 17 1/2 | 360    | 0   |
| Inter Csg   | 8 5/8  | J55   | 24#    | 1,619 | 12 1/4 | 810    | 0   |
| Prod Csg    | 5 1/2  | J55   | 17#    | 4,214 | 7 7/8  | 740    | 0   |