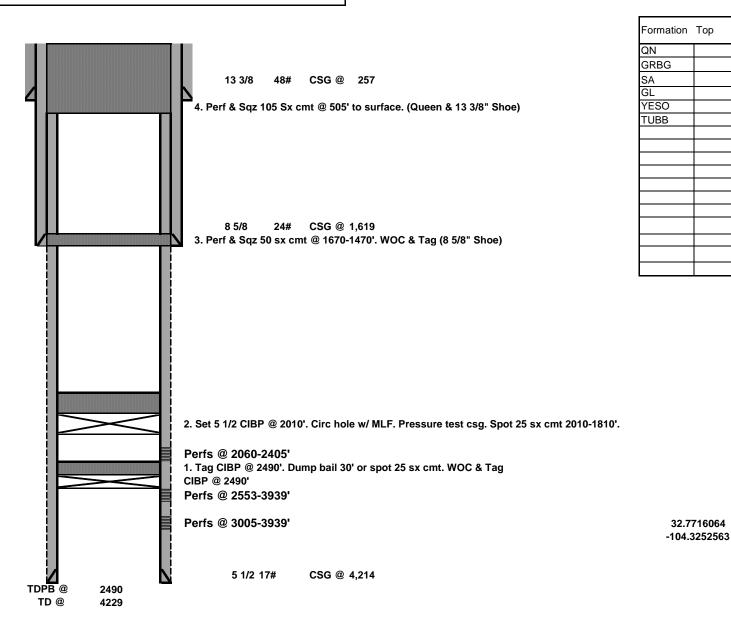

| Formation | Тор  |
|-----------|------|
| QN        | 455  |
| GRBG      | 822  |
| SA        | 1121 |
| GL        | 2492 |
| YESO      | 2589 |
| TUBB      | 4002 |
|           |      |
|           |      |
|           |      |
|           |      |
|           |      |
|           |      |
|           |      |
|           |      |
|           |      |
|           |      |
|           | 1    |

32.7716064 -104.3252563

| Redwood O  | perating LLC   | PROPOSED  |                   |  |
|------------|----------------|-----------|-------------------|--|
| Author:    | Abby BCM       |           |                   |  |
| Well Name  | Stirling 6 M   | Well No.  | #2                |  |
| Field/Pool | RL; QN-GRBG-SA | API#:     | 30-015-39454      |  |
| County     | EDDY           | Location: | SEC 6, T18S, R27E |  |
| State      | NM             |           | 660 FSL & 330 FWL |  |
| Spud Date  | 12/13/2011     | GL:       | 3335'             |  |
| _          |                | -         |                   |  |

| Description | O.D.   | Grade | Weight | Depth | Hole   | Cmt Sx | TOC |
|-------------|--------|-------|--------|-------|--------|--------|-----|
| Surface Csg | 13 3/8 | H40   | 48#    | 257   | 17 1/2 | 360    | 0   |
| Inter Csg   | 8 5/8  | J55   | 24#    | 1,619 | 12 1/4 | 810    | 0   |
| Prod Csg    | 5 1/2  | J55   | 17#    | 4,214 | 7 7/8  | 740    | 0   |