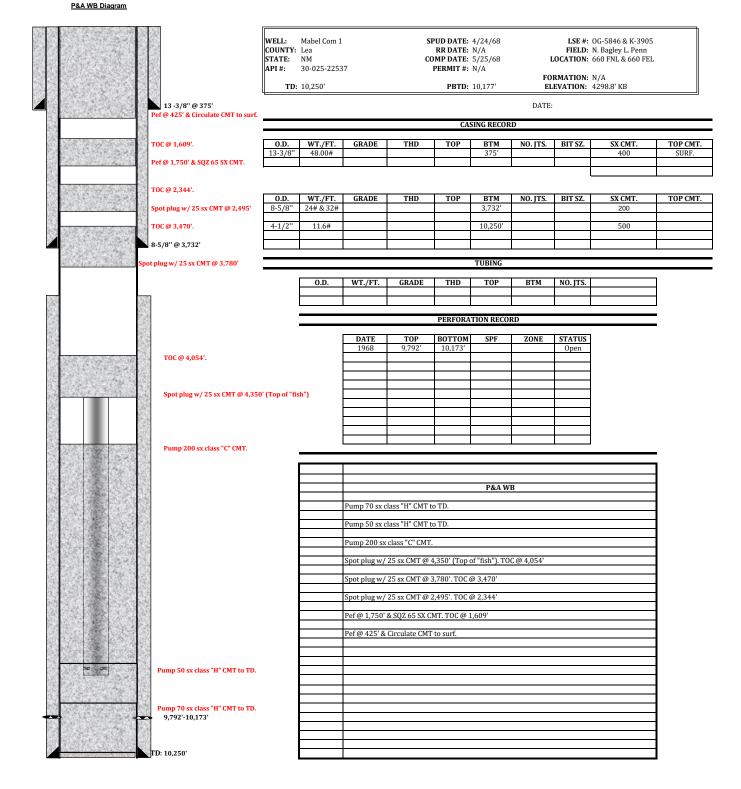

| Office                                                                                                                                                                   | 11:26:18 AM                                                                                                                                                                                                                                                                                                                                                                                                                                                                                                                                                                                                                                                                                                                                                                                                                                                                                                                                                                                                                                                                                                                                                                                                                                                                                                                                                                                                                                                                                                                                                                                                                                                                                                                                                                                                                                                                                                                                                                                                                                                                                                                   | State of New Me                                      | exico                          |                                                 |                                             | Form (                 | Page 1 of .         |
|--------------------------------------------------------------------------------------------------------------------------------------------------------------------------|-------------------------------------------------------------------------------------------------------------------------------------------------------------------------------------------------------------------------------------------------------------------------------------------------------------------------------------------------------------------------------------------------------------------------------------------------------------------------------------------------------------------------------------------------------------------------------------------------------------------------------------------------------------------------------------------------------------------------------------------------------------------------------------------------------------------------------------------------------------------------------------------------------------------------------------------------------------------------------------------------------------------------------------------------------------------------------------------------------------------------------------------------------------------------------------------------------------------------------------------------------------------------------------------------------------------------------------------------------------------------------------------------------------------------------------------------------------------------------------------------------------------------------------------------------------------------------------------------------------------------------------------------------------------------------------------------------------------------------------------------------------------------------------------------------------------------------------------------------------------------------------------------------------------------------------------------------------------------------------------------------------------------------------------------------------------------------------------------------------------------------|------------------------------------------------------|--------------------------------|-------------------------------------------------|---------------------------------------------|------------------------|---------------------|
| <u>District I</u> – (575) 393-6161                                                                                                                                       |                                                                                                                                                                                                                                                                                                                                                                                                                                                                                                                                                                                                                                                                                                                                                                                                                                                                                                                                                                                                                                                                                                                                                                                                                                                                                                                                                                                                                                                                                                                                                                                                                                                                                                                                                                                                                                                                                                                                                                                                                                                                                                                               | Minerals and Natu                                    | ıral Resources                 | WELL ADI                                        | Revised July 18, 2013<br>WELL API NO.       |                        |                     |
| 1625 N. French Dr., Hobbs, NM 5<br><u>District II</u> – (575) 748-1283                                                                                                   |                                                                                                                                                                                                                                                                                                                                                                                                                                                                                                                                                                                                                                                                                                                                                                                                                                                                                                                                                                                                                                                                                                                                                                                                                                                                                                                                                                                                                                                                                                                                                                                                                                                                                                                                                                                                                                                                                                                                                                                                                                                                                                                               | ONSERVATION                                          | I DIVICION                     | WELL AFI                                        | 30-025-2                                    | 22537                  |                     |
| 811 S. First St., Artesia, NM 882<br>District III – (505) 334-6178                                                                                                       | 10                                                                                                                                                                                                                                                                                                                                                                                                                                                                                                                                                                                                                                                                                                                                                                                                                                                                                                                                                                                                                                                                                                                                                                                                                                                                                                                                                                                                                                                                                                                                                                                                                                                                                                                                                                                                                                                                                                                                                                                                                                                                                                                            | 20 South St. Fra                                     |                                | 5. Indicate Type of Lease                       |                                             |                        |                     |
| 1000 Rio Brazos Rd., Aztec, NM                                                                                                                                           | 87410                                                                                                                                                                                                                                                                                                                                                                                                                                                                                                                                                                                                                                                                                                                                                                                                                                                                                                                                                                                                                                                                                                                                                                                                                                                                                                                                                                                                                                                                                                                                                                                                                                                                                                                                                                                                                                                                                                                                                                                                                                                                                                                         | Santa Fe, NM 8                                       |                                | STA Cit                                         | TE 💌                                        | FEE                    |                     |
| <u>District IV</u> – (505) 476-3460<br>1220 S. St. Francis Dr., Santa Fe,                                                                                                | NM                                                                                                                                                                                                                                                                                                                                                                                                                                                                                                                                                                                                                                                                                                                                                                                                                                                                                                                                                                                                                                                                                                                                                                                                                                                                                                                                                                                                                                                                                                                                                                                                                                                                                                                                                                                                                                                                                                                                                                                                                                                                                                                            | Santa I C, I VIVI O                                  | 1303                           |                                                 | G-5846 & K                                  |                        |                     |
| 87505                                                                                                                                                                    | V NOTICES AND DE                                                                                                                                                                                                                                                                                                                                                                                                                                                                                                                                                                                                                                                                                                                                                                                                                                                                                                                                                                                                                                                                                                                                                                                                                                                                                                                                                                                                                                                                                                                                                                                                                                                                                                                                                                                                                                                                                                                                                                                                                                                                                                              | DODTS ON WELLS                                       | 7                              |                                                 |                                             |                        | omo                 |
| SUNDRY NOTICES AND REPORTS ON WELLS (DO NOT USE THIS FORM FOR PROPOSALS TO DRILL OR TO DEEPEN OR PLUC DIFFERENT RESERVOIR. USE "APPLICATION FOR PERMIT" (FORM C-101) FOR |                                                                                                                                                                                                                                                                                                                                                                                                                                                                                                                                                                                                                                                                                                                                                                                                                                                                                                                                                                                                                                                                                                                                                                                                                                                                                                                                                                                                                                                                                                                                                                                                                                                                                                                                                                                                                                                                                                                                                                                                                                                                                                                               |                                                      | UG BACK TO A                   | 7. Lease Name or Unit Agreement Name  Mabel Com |                                             |                        |                     |
| PROPOSALS.)  1. Type of Well: Oil Well                                                                                                                                   | 'ell: Oil Well ✓ Gas Well ☐ Other                                                                                                                                                                                                                                                                                                                                                                                                                                                                                                                                                                                                                                                                                                                                                                                                                                                                                                                                                                                                                                                                                                                                                                                                                                                                                                                                                                                                                                                                                                                                                                                                                                                                                                                                                                                                                                                                                                                                                                                                                                                                                             |                                                      |                                | 8. Well Number 1                                |                                             |                        |                     |
| Name of Operator  Jay Management Company, LLC                                                                                                                            |                                                                                                                                                                                                                                                                                                                                                                                                                                                                                                                                                                                                                                                                                                                                                                                                                                                                                                                                                                                                                                                                                                                                                                                                                                                                                                                                                                                                                                                                                                                                                                                                                                                                                                                                                                                                                                                                                                                                                                                                                                                                                                                               |                                                      |                                | 9. OGRID Number<br>247692                       |                                             |                        |                     |
| 3. Address of Operator                                                                                                                                                   | 1001 West Loop S<br>Houston, TX 7702                                                                                                                                                                                                                                                                                                                                                                                                                                                                                                                                                                                                                                                                                                                                                                                                                                                                                                                                                                                                                                                                                                                                                                                                                                                                                                                                                                                                                                                                                                                                                                                                                                                                                                                                                                                                                                                                                                                                                                                                                                                                                          | 1001 West Loop South, Suite 750<br>Houston, TX 77027 |                                |                                                 | 10. Pool name or Wildcat  N. Bagley L. Penn |                        |                     |
| 4. Well Location                                                                                                                                                         |                                                                                                                                                                                                                                                                                                                                                                                                                                                                                                                                                                                                                                                                                                                                                                                                                                                                                                                                                                                                                                                                                                                                                                                                                                                                                                                                                                                                                                                                                                                                                                                                                                                                                                                                                                                                                                                                                                                                                                                                                                                                                                                               |                                                      |                                | 000                                             |                                             |                        |                     |
| Unit Letter A                                                                                                                                                            |                                                                                                                                                                                                                                                                                                                                                                                                                                                                                                                                                                                                                                                                                                                                                                                                                                                                                                                                                                                                                                                                                                                                                                                                                                                                                                                                                                                                                                                                                                                                                                                                                                                                                                                                                                                                                                                                                                                                                                                                                                                                                                                               | t from the North                                     |                                |                                                 | eet from the _                              | East                   | _line               |
| Section 29                                                                                                                                                               |                                                                                                                                                                                                                                                                                                                                                                                                                                                                                                                                                                                                                                                                                                                                                                                                                                                                                                                                                                                                                                                                                                                                                                                                                                                                                                                                                                                                                                                                                                                                                                                                                                                                                                                                                                                                                                                                                                                                                                                                                                                                                                                               |                                                      | ange 33 E                      | NMPM                                            | Cour                                        | nty Lea                |                     |
|                                                                                                                                                                          | 11. Elevation                                                                                                                                                                                                                                                                                                                                                                                                                                                                                                                                                                                                                                                                                                                                                                                                                                                                                                                                                                                                                                                                                                                                                                                                                                                                                                                                                                                                                                                                                                                                                                                                                                                                                                                                                                                                                                                                                                                                                                                                                                                                                                                 | n (Show whether DR<br>4298.8 KB                      | , RKB, RT, GR, etc.            | )                                               |                                             |                        |                     |
|                                                                                                                                                                          |                                                                                                                                                                                                                                                                                                                                                                                                                                                                                                                                                                                                                                                                                                                                                                                                                                                                                                                                                                                                                                                                                                                                                                                                                                                                                                                                                                                                                                                                                                                                                                                                                                                                                                                                                                                                                                                                                                                                                                                                                                                                                                                               |                                                      |                                |                                                 |                                             |                        |                     |
| 12. (                                                                                                                                                                    | Check Appropriate I                                                                                                                                                                                                                                                                                                                                                                                                                                                                                                                                                                                                                                                                                                                                                                                                                                                                                                                                                                                                                                                                                                                                                                                                                                                                                                                                                                                                                                                                                                                                                                                                                                                                                                                                                                                                                                                                                                                                                                                                                                                                                                           | Box to Indicate N                                    | lature of Notice,              | Report or C                                     | Other Data                                  |                        |                     |
| NOTICE                                                                                                                                                                   | OF INTENTION 7                                                                                                                                                                                                                                                                                                                                                                                                                                                                                                                                                                                                                                                                                                                                                                                                                                                                                                                                                                                                                                                                                                                                                                                                                                                                                                                                                                                                                                                                                                                                                                                                                                                                                                                                                                                                                                                                                                                                                                                                                                                                                                                | ГО:                                                  | SUB                            | SEQUENT                                         | REPOR                                       | T OF:                  |                     |
| PERFORM REMEDIAL WO                                                                                                                                                      |                                                                                                                                                                                                                                                                                                                                                                                                                                                                                                                                                                                                                                                                                                                                                                                                                                                                                                                                                                                                                                                                                                                                                                                                                                                                                                                                                                                                                                                                                                                                                                                                                                                                                                                                                                                                                                                                                                                                                                                                                                                                                                                               |                                                      | REMEDIAL WOR                   |                                                 |                                             | RING CASIN             |                     |
| TEMPORARILY ABANDON                                                                                                                                                      | _                                                                                                                                                                                                                                                                                                                                                                                                                                                                                                                                                                                                                                                                                                                                                                                                                                                                                                                                                                                                                                                                                                                                                                                                                                                                                                                                                                                                                                                                                                                                                                                                                                                                                                                                                                                                                                                                                                                                                                                                                                                                                                                             |                                                      | COMMENCE DR                    |                                                 | .□ PANI                                     | D A                    | ×                   |
| PULL OR ALTER CASING DOWNHOLE COMMINGLE                                                                                                                                  |                                                                                                                                                                                                                                                                                                                                                                                                                                                                                                                                                                                                                                                                                                                                                                                                                                                                                                                                                                                                                                                                                                                                                                                                                                                                                                                                                                                                                                                                                                                                                                                                                                                                                                                                                                                                                                                                                                                                                                                                                                                                                                                               | COMPL                                                | CASING/CEMEN                   | I JOB                                           |                                             |                        |                     |
| CLOSED-LOOP SYSTEM OTHER:                                                                                                                                                |                                                                                                                                                                                                                                                                                                                                                                                                                                                                                                                                                                                                                                                                                                                                                                                                                                                                                                                                                                                                                                                                                                                                                                                                                                                                                                                                                                                                                                                                                                                                                                                                                                                                                                                                                                                                                                                                                                                                                                                                                                                                                                                               | П                                                    | OTHER:                         |                                                 |                                             |                        | П                   |
| 13. Describe proposed                                                                                                                                                    | or completed operation                                                                                                                                                                                                                                                                                                                                                                                                                                                                                                                                                                                                                                                                                                                                                                                                                                                                                                                                                                                                                                                                                                                                                                                                                                                                                                                                                                                                                                                                                                                                                                                                                                                                                                                                                                                                                                                                                                                                                                                                                                                                                                        | s. (Clearly state all                                |                                | d give pertine                                  | nt dates, incl                              | uding estima           | ted date            |
| of starting any prop                                                                                                                                                     | oosed work). SEE RUL                                                                                                                                                                                                                                                                                                                                                                                                                                                                                                                                                                                                                                                                                                                                                                                                                                                                                                                                                                                                                                                                                                                                                                                                                                                                                                                                                                                                                                                                                                                                                                                                                                                                                                                                                                                                                                                                                                                                                                                                                                                                                                          |                                                      |                                |                                                 |                                             |                        |                     |
|                                                                                                                                                                          | on or recompletion.                                                                                                                                                                                                                                                                                                                                                                                                                                                                                                                                                                                                                                                                                                                                                                                                                                                                                                                                                                                                                                                                                                                                                                                                                                                                                                                                                                                                                                                                                                                                                                                                                                                                                                                                                                                                                                                                                                                                                                                                                                                                                                           |                                                      |                                |                                                 |                                             |                        |                     |
|                                                                                                                                                                          | g . Tubing parted. TOOH w/ 56 Join<br>RIH w/ tubing. Attempt to pull tubing                                                                                                                                                                                                                                                                                                                                                                                                                                                                                                                                                                                                                                                                                                                                                                                                                                                                                                                                                                                                                                                                                                                                                                                                                                                                                                                                                                                                                                                                                                                                                                                                                                                                                                                                                                                                                                                                                                                                                                                                                                                   |                                                      | •                              |                                                 | oull tubing. TOOH w                         | v/ 121 joints of tubin | g found split colla |
|                                                                                                                                                                          | tubing. Attempt to pull tubing. Can't                                                                                                                                                                                                                                                                                                                                                                                                                                                                                                                                                                                                                                                                                                                                                                                                                                                                                                                                                                                                                                                                                                                                                                                                                                                                                                                                                                                                                                                                                                                                                                                                                                                                                                                                                                                                                                                                                                                                                                                                                                                                                         |                                                      | oi 2-5/6 tubing. Fickup Work   | staring tubing.                                 |                                             |                        |                     |
| 10/25/22 Hot water down tubii                                                                                                                                            | ng w/ 70 bbl water. RIH w/ wireline                                                                                                                                                                                                                                                                                                                                                                                                                                                                                                                                                                                                                                                                                                                                                                                                                                                                                                                                                                                                                                                                                                                                                                                                                                                                                                                                                                                                                                                                                                                                                                                                                                                                                                                                                                                                                                                                                                                                                                                                                                                                                           | can't pass 7,880'. Call OCD fo                       | r instruction. Pump 70 sx clas | s "H" cmt to TD (Per                            | Kerry w/ OCD). WC                           | DC.                    |                     |
| 10/26/22 Pressure test casing                                                                                                                                            | to 500 psi. Test fail. Call OCD for i                                                                                                                                                                                                                                                                                                                                                                                                                                                                                                                                                                                                                                                                                                                                                                                                                                                                                                                                                                                                                                                                                                                                                                                                                                                                                                                                                                                                                                                                                                                                                                                                                                                                                                                                                                                                                                                                                                                                                                                                                                                                                         | nstruction. Pump 50 sx class "                       | H" cmt (Per Kerry w/ OCD). V   | OC. Cut tubing @ 7,                             | 876' (Per Kerry w/                          | OCD). Attempt to pu    | ıll tubing fail.    |
|                                                                                                                                                                          | (Per Kerry w/ OCD). Attempt to pul                                                                                                                                                                                                                                                                                                                                                                                                                                                                                                                                                                                                                                                                                                                                                                                                                                                                                                                                                                                                                                                                                                                                                                                                                                                                                                                                                                                                                                                                                                                                                                                                                                                                                                                                                                                                                                                                                                                                                                                                                                                                                            |                                                      |                                |                                                 |                                             |                        |                     |
|                                                                                                                                                                          | (Per Kerry w/ OCD). TOOH w/ tubin<br>to 500 psi. Test fail. Call OCD for it                                                                                                                                                                                                                                                                                                                                                                                                                                                                                                                                                                                                                                                                                                                                                                                                                                                                                                                                                                                                                                                                                                                                                                                                                                                                                                                                                                                                                                                                                                                                                                                                                                                                                                                                                                                                                                                                                                                                                                                                                                                   |                                                      |                                |                                                 | ,                                           | Per Kerry w/ OCD).     | WOC.                |
| _                                                                                                                                                                        | Circ MLF.Pressure test casing. Tes                                                                                                                                                                                                                                                                                                                                                                                                                                                                                                                                                                                                                                                                                                                                                                                                                                                                                                                                                                                                                                                                                                                                                                                                                                                                                                                                                                                                                                                                                                                                                                                                                                                                                                                                                                                                                                                                                                                                                                                                                                                                                            |                                                      |                                |                                                 |                                             | 25 sx class "C" cmt (  | Per Kerry w/ OC     |
| 11/02/22 Tag TOC @ 3,470'.                                                                                                                                               | Perf @ 2,455' attempt to Sqz fail. S                                                                                                                                                                                                                                                                                                                                                                                                                                                                                                                                                                                                                                                                                                                                                                                                                                                                                                                                                                                                                                                                                                                                                                                                                                                                                                                                                                                                                                                                                                                                                                                                                                                                                                                                                                                                                                                                                                                                                                                                                                                                                          | pot balance plug @ 2,495' w/ 2                       | 25 sx cmt (Per Kerry w/ OCD)   | .WOC.                                           |                                             |                        |                     |
| 11/03/22 Tag TOC @ 2,344'.                                                                                                                                               | Perf @ 1,750'. Squeeze w/ 65 sx cr                                                                                                                                                                                                                                                                                                                                                                                                                                                                                                                                                                                                                                                                                                                                                                                                                                                                                                                                                                                                                                                                                                                                                                                                                                                                                                                                                                                                                                                                                                                                                                                                                                                                                                                                                                                                                                                                                                                                                                                                                                                                                            | nt. WOC. Tag TOC @ 1,609'.                           | Perf @ 425'. Circulate cemen   | t to surface.                                   |                                             |                        |                     |
| 11/04/22 Cut off wellhead 3' b                                                                                                                                           | elow ground level. Verify cement to                                                                                                                                                                                                                                                                                                                                                                                                                                                                                                                                                                                                                                                                                                                                                                                                                                                                                                                                                                                                                                                                                                                                                                                                                                                                                                                                                                                                                                                                                                                                                                                                                                                                                                                                                                                                                                                                                                                                                                                                                                                                                           | surface. Install dry hole marke                      | er.                            |                                                 |                                             |                        |                     |
| Spud Date: 10                                                                                                                                                            | 0/20/2022                                                                                                                                                                                                                                                                                                                                                                                                                                                                                                                                                                                                                                                                                                                                                                                                                                                                                                                                                                                                                                                                                                                                                                                                                                                                                                                                                                                                                                                                                                                                                                                                                                                                                                                                                                                                                                                                                                                                                                                                                                                                                                                     | Rig Release Da                                       | oto:                           | 1/04/2022                                       |                                             |                        |                     |
| Spud Date.                                                                                                                                                               | 7/20/2022                                                                                                                                                                                                                                                                                                                                                                                                                                                                                                                                                                                                                                                                                                                                                                                                                                                                                                                                                                                                                                                                                                                                                                                                                                                                                                                                                                                                                                                                                                                                                                                                                                                                                                                                                                                                                                                                                                                                                                                                                                                                                                                     | Rig Release Da                                       | aic.                           | 170 172022                                      |                                             |                        |                     |
|                                                                                                                                                                          |                                                                                                                                                                                                                                                                                                                                                                                                                                                                                                                                                                                                                                                                                                                                                                                                                                                                                                                                                                                                                                                                                                                                                                                                                                                                                                                                                                                                                                                                                                                                                                                                                                                                                                                                                                                                                                                                                                                                                                                                                                                                                                                               |                                                      |                                |                                                 |                                             |                        |                     |
|                                                                                                                                                                          |                                                                                                                                                                                                                                                                                                                                                                                                                                                                                                                                                                                                                                                                                                                                                                                                                                                                                                                                                                                                                                                                                                                                                                                                                                                                                                                                                                                                                                                                                                                                                                                                                                                                                                                                                                                                                                                                                                                                                                                                                                                                                                                               |                                                      |                                |                                                 |                                             |                        |                     |
| I hereby certify that the info                                                                                                                                           | rmation above is true as                                                                                                                                                                                                                                                                                                                                                                                                                                                                                                                                                                                                                                                                                                                                                                                                                                                                                                                                                                                                                                                                                                                                                                                                                                                                                                                                                                                                                                                                                                                                                                                                                                                                                                                                                                                                                                                                                                                                                                                                                                                                                                      | nd complete to the b                                 | est of my knowledg             | ge and belief.                                  |                                             |                        |                     |
|                                                                                                                                                                          | rmation above is true a                                                                                                                                                                                                                                                                                                                                                                                                                                                                                                                                                                                                                                                                                                                                                                                                                                                                                                                                                                                                                                                                                                                                                                                                                                                                                                                                                                                                                                                                                                                                                                                                                                                                                                                                                                                                                                                                                                                                                                                                                                                                                                       | •                                                    |                                | ge and belief.                                  |                                             | 04/20/20               | 22                  |
| I hereby certify that the info                                                                                                                                           | rmation above is true an                                                                                                                                                                                                                                                                                                                                                                                                                                                                                                                                                                                                                                                                                                                                                                                                                                                                                                                                                                                                                                                                                                                                                                                                                                                                                                                                                                                                                                                                                                                                                                                                                                                                                                                                                                                                                                                                                                                                                                                                                                                                                                      | nd complete to the b                                 | est of my knowledg             | ge and belief.                                  | DATE                                        | 01/30/20               | 23                  |
|                                                                                                                                                                          | rmation above is true and the structure and the | •                                                    | Agent                          | ymgt.com                                        |                                             | 01/30/20<br>713-621-   |                     |
| SIGNATURE                                                                                                                                                                | ,<br>Yen                                                                                                                                                                                                                                                                                                                                                                                                                                                                                                                                                                                                                                                                                                                                                                                                                                                                                                                                                                                                                                                                                                                                                                                                                                                                                                                                                                                                                                                                                                                                                                                                                                                                                                                                                                                                                                                                                                                                                                                                                                                                                                                      | TITLE E-mail addres                                  | Agent                          | ymgt.com                                        |                                             |                        | 6785                |