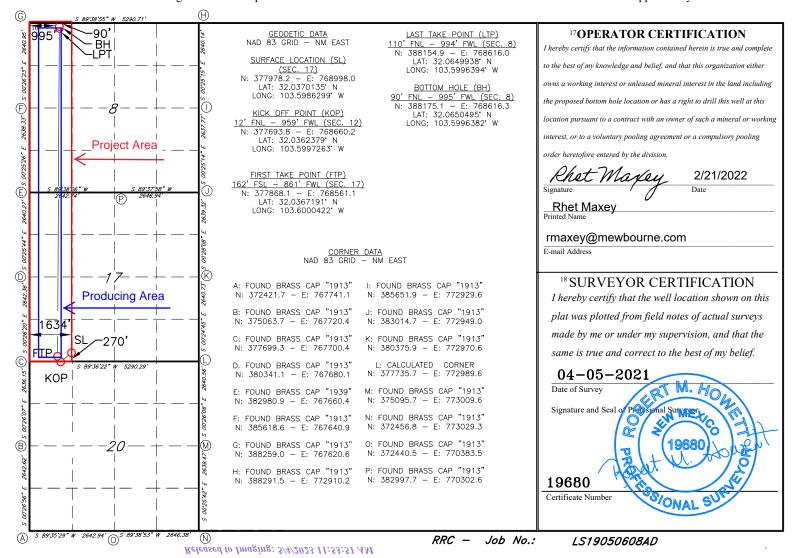

## WELL LOCATION AND ACREAGE DEDICATION PLAT

| <sup>1</sup> API Number 2Pool Code       |                                      | 3 Pool Name |                           |  |          |                                     |
|------------------------------------------|--------------------------------------|-------------|---------------------------|--|----------|-------------------------------------|
| 30-025-478                               | -025-47530 98097 SANDERS TANK; UPPER |             |                           |  | WOLFCAMP |                                     |
| <sup>4</sup> Property Code <b>328915</b> | ·                                    |             | pperty Name WOMD FED COM  |  |          | 6 Well Number <b>2H</b>             |
| 70GRID NO.<br><b>14744</b>               |                                      |             | erator Name E OIL COMPANY |  |          | <sup>9</sup> Elevation <b>3267'</b> |

## <sup>10</sup> Surface Location

| UL or lot no.                                     | Section  | Township     | Range         | Lot Idn   | Feet from the | North/South line | Feet From the | East/West line | County |
|---------------------------------------------------|----------|--------------|---------------|-----------|---------------|------------------|---------------|----------------|--------|
| M                                                 | 17       | 26S          | 33E           |           | 270           | NORTH            | 1300          | WEST           | LEA    |
| 11 Bottom Hole Location If Different From Surface |          |              |               |           |               |                  |               |                |        |
| UL or lot no.                                     | Section  | Township     | Range         | Lot Idn   | Feet from the | North/South line | Feet from the | East/West line | County |
| D                                                 | 8        | 26S          | 33E           |           | 90            | NORTH            | 995           | WEST           | LEA    |
| 12 Dedicated Acres                                | 13 Joint | or Infill 14 | Consolidation | Code 15 ( | Order No.     |                  |               |                |        |
| 320                                               |          |              |               |           |               |                  |               |                |        |