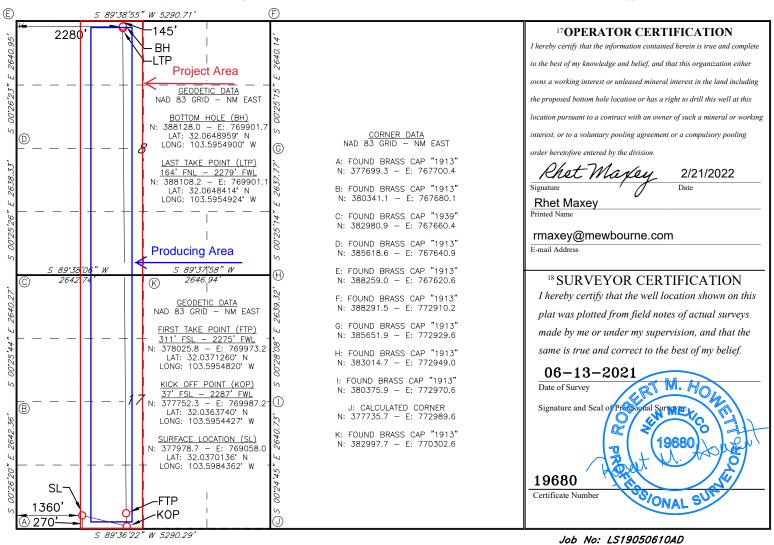

## WELL LOCATION AND ACREAGE DEDICATION PLAT

| 1                                                            | API Numbe | r         |                            | <sup>2</sup> Pool Code |                                     | <sup>3</sup> Pool Name |               |               |                                    |                    |  |
|--------------------------------------------------------------|-----------|-----------|----------------------------|------------------------|-------------------------------------|------------------------|---------------|---------------|------------------------------------|--------------------|--|
| 30-02                                                        | 25-475    | 531       |                            | 98097                  | '                                   | SANDERS                | TANK; U       | J <b>PPER</b> | WOLFCAMP                           |                    |  |
| <sup>4</sup> Property Coo<br><b>32891</b>                    |           |           | •                          | ZACH                   | <sup>5</sup> Property <b>17/8 W</b> | y Name ONC FED COM     |               |               | <sup>6</sup> Well Number <b>4H</b> |                    |  |
| <sup>7</sup> OGRID 1<br><b>14744</b>                         | I         |           |                            | MEWI                   | 8 Operato                           | or Name OIL COMPANY    |               |               | 9                                  | Elevation<br>3269' |  |
| <sup>10</sup> Surface Location                               |           |           |                            |                        |                                     |                        |               |               |                                    |                    |  |
| UL or lot no.                                                | Section   | Township  | Range                      | Lot Idn                | Feet from the                       | e North/South line     | Feet From the | East/W        | Vest line                          | County             |  |
| N                                                            | 17        | 26S       | 33E                        |                        | 270                                 | SOUTH                  | 1360          | WE            | EST                                | LEA                |  |
| <sup>11</sup> Bottom Hole Location If Different From Surface |           |           |                            |                        |                                     |                        |               |               |                                    |                    |  |
| UL or lot no.                                                | Section   | Township  | Range                      | Lot Idn                | Feet from the                       | e North/South line     | Feet from the | East/W        | Vest line                          | County             |  |
| C                                                            | 8         | 26S       | 33E                        |                        | 145                                 | NORTH                  | 2280          | WE            | EST                                | LEA                |  |
| 12 Dedicated Acres                                           | 13 Joint  | or Infill | <sup>4</sup> Consolidation | Code 15                | Order No.                           | •                      |               |               |                                    |                    |  |
| 320                                                          |           |           |                            |                        |                                     |                        |               |               |                                    |                    |  |