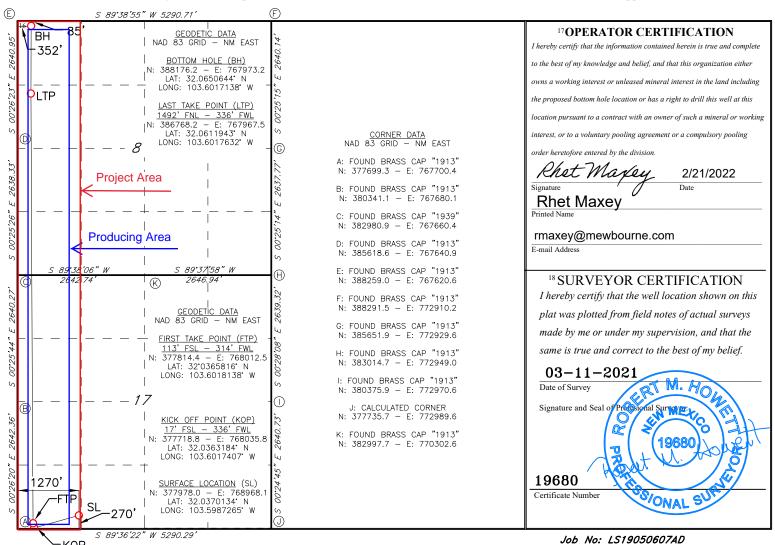

# State of New Mexico Energy, Minerals & Natural Resources Department OIL CONSERVATION DIVISION 1220 South St. Francis Dr. Santa Fe, NM 87505

Form C-102 Revised August 1, 2011 Submit one copy to appropriate District Office

## WELL LOCATION AND ACREAGE DEDICATION PLAT

| <sup>1</sup> API Number <sup>2</sup> Pool Code <sup>3</sup> Pool Name |          |              |               |          |                                 |                                                  |               |        |                                     |        |
|-----------------------------------------------------------------------|----------|--------------|---------------|----------|---------------------------------|--------------------------------------------------|---------------|--------|-------------------------------------|--------|
| 30-02                                                                 | 5-475    | 32           |               | 98097    | 7                               | SANDERS TANK, UPPER WOLFCAMP                     |               |        |                                     | AMP    |
| <sup>4</sup> Property Cod<br><b>328917</b>                            |          |              |               | ZACI     | <sup>5</sup> Property 1 17/8 W1 | Name<br>MD FED COM                               |               |        | <sup>6</sup> Well Number <b>1 H</b> |        |
| <sup>7</sup> OGRID N<br><b>14744</b>                                  |          |              |               | MEW      | •                               | 8 Operator Name 9 Elevation NE OIL COMPANY 3267' |               |        |                                     |        |
|                                                                       |          |              |               |          | 10 Surface                      | e Location                                       |               |        |                                     |        |
| UL or lot no.                                                         | Section  | Township     | Range         | Lot Idn  | Feet from the                   | North/South line                                 | Feet From the | East/W | est line                            | County |
| M                                                                     | 17       | 26S          | 33E           |          | 270                             | SOUTH                                            | 1270          | WE     | ST                                  | LEA    |
|                                                                       |          |              | 11 <b>I</b>   | Bottom 1 | Hole Location                   | n If Different Fro                               | m Surface     |        |                                     |        |
| UL or lot no.                                                         | Section  | Township     | Range         | Lot Idn  | Feet from the                   | North/South line                                 | Feet from the | East/W | est line                            | County |
| D                                                                     | 8        | 26S          | 33E           |          | 85                              | NORTH                                            | 352           | WE     | ST                                  | LEA    |
| 12 Dedicated Acres                                                    | 13 Joint | or Infill 14 | Consolidation | Code 15  | Order No.                       | •                                                |               |        |                                     |        |
| 320                                                                   |          |              |               |          |                                 |                                                  |               |        |                                     |        |