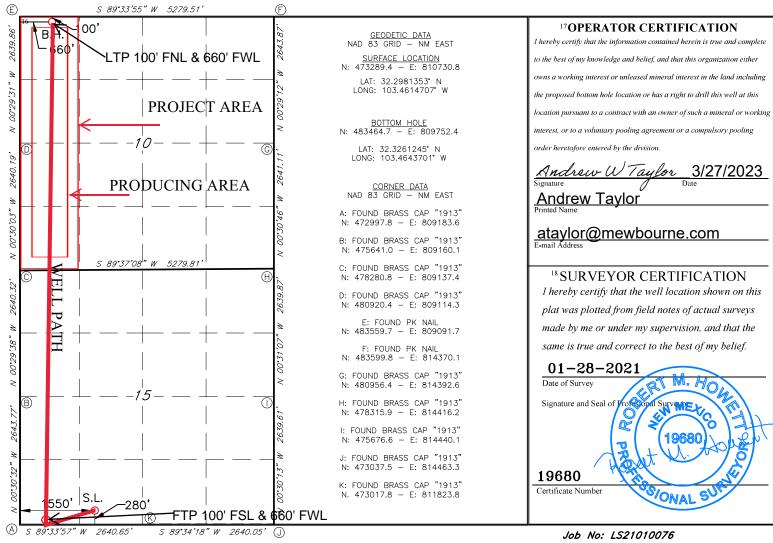

•

State of New Mexico Form C-102 District I 1625 N. French Dr., Hobbs, NM 88240 Energy, Minerals & Natural Resources Department Revised August 1, 2011 Phone: (575) 393-6161 Fax: (575) 393-0720 District II Submit one copy to appropriate OIL CONSERVATION DIVISION 811 S. First St., Artesia, NM 88210 Phone: (575) 748-1283 Fax: (575) 748-9720 District Office 1220 South St. Francis Dr. District III 1000 Rio Brazos Road, Aztec, NM 87410 Santa Fe, NM 87505 Phone: (505) 334-6178 Fax: (505) 334-6170 AMENDED REPORT District IV 1220 S. St. Francis Dr., Santa Fe, NM 87505 Phone: (505) 476-3460 Fax: (505) 476-3462 ANTELOPE RIDGE: **BONE SPRING, NW** WELL LOCATION AND ACREAGE DEDICATION PLAT 1 API Number <sup>2</sup>Pool Code <sup>3</sup> Pool Name 30-025-50491 ANTELOPE RIDGE; BONE SPRING, WEST -2289 2207 <sup>4</sup>Property Code **333188** 6 Well Number 5 Property Name IBEX 15/10 FED COM 521H 7 OGRID NO. 8 Operator Name 9Elevation MEWBOURNE OIL COMPANY 3459' 14744 <sup>10</sup> Surface Location UL or lot no. Township Lot Idn Feet from the North/South line Feet From the East/West line Section Range County Ν 15 23S 34E 280 SOUTH 1550 WEST LEA 11 Bottom Hole Location If Different From Surface UL or lot no. Section Township Range Lot Idn Feet from the North/South line Feet from the East/West line County D 10 23S34E 100 NORTH 660 WEST LEA 12 Dedicated Acres 13 Joint or Infill 14 Consolidation Code 15 Order No 160

AMENDED REPORT

|                              |            |              |               | <sup>2</sup> Pool Code |                       | <sup>3</sup> Pool Name                 |               |                |          |  |
|------------------------------|------------|--------------|---------------|------------------------|-----------------------|----------------------------------------|---------------|----------------|----------|--|
| 30-02                        | 5-50491    |              |               | 2207                   |                       | ANTELOPE RIDGE; BONE SPRING, NORTHWEST |               |                |          |  |
| <sup>4</sup> Property Co     |            |              |               |                        |                       | roperty Name                           |               |                |          |  |
| 33318                        | 3          |              |               | IBEX                   | 15/10 FE              | D COM                                  |               | 521H           |          |  |
| 7 OGRID                      | I          |              |               |                        | 8 Operator N          |                                        |               | 9Elevation     |          |  |
| 1474                         | 4          |              |               | MEWE                   | BOURNE OI             | L COMPANY                              |               | 3              |          |  |
|                              |            |              |               |                        | <sup>10</sup> Surface | Location                               |               |                |          |  |
| UL or lot no.                | Section    | Township     | Range         | Lot Idn                | Feet from the         | North/South line                       | Feet From the | East/West line | e County |  |
| Ν                            | 15         | 23S          | 34E           |                        | 280                   | SOUTH                                  | 1550          | WEST           | LEA      |  |
|                              |            |              | 11 ]          | Bottom H               | lole Location         | If Different Fr                        | om Surface    |                | •        |  |
| UL or lot no.                | Section    | Township     | Range         | Lot Idn                | Feet from the         | North/South line                       | Feet from the | East/West lin  | e County |  |
| D                            | 10         | 23S          | 34E           |                        | 100                   | NORTH                                  | 660           | WEST           | LEA      |  |
| <sup>12</sup> Dedicated Acre | s 13 Joint | or Infill 14 | Consolidation | Code 15 C              | Order No.             |                                        |               |                |          |  |
| 160                          |            |              |               |                        |                       |                                        |               |                |          |  |