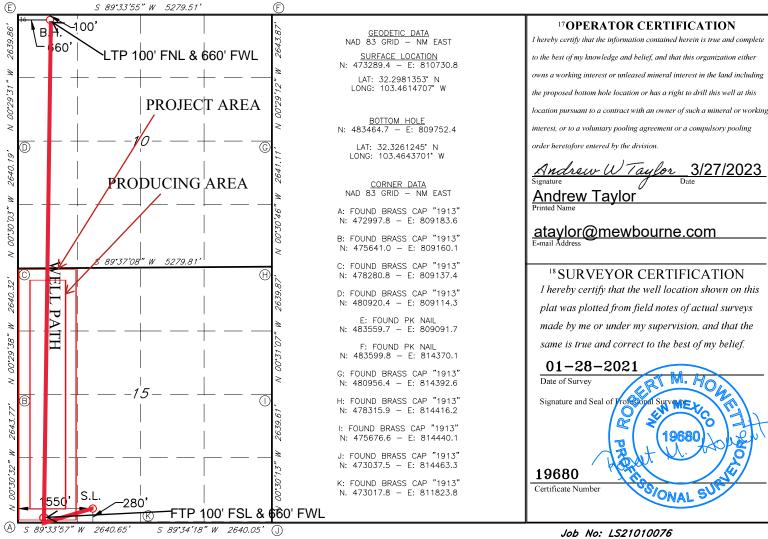

•

State of New Mexico Form C-102 District I 1625 N. French Dr., Hobbs, NM 88240 Energy, Minerals & Natural Resources Department Revised August 1, 2011 Phone: (575) 393-6161 Fax: (575) 393-0720 District II Submit one copy to appropriate OIL CONSERVATION DIVISION 811 S. First St., Artesia, NM 88210 Phone: (575) 748-1283 Fax: (575) 748-9720 District Office 1220 South St. Francis Dr. District III 1000 Rio Brazos Road, Aztec, NM 87410 Santa Fe, NM 87505 Phone: (505) 334-6178 Fax: (505) 334-6170 AMENDED REPORT District IV 1220 S. St. Francis Dr., Santa Fe, NM 87505 Phone: (505) 476-3460 Fax: (505) 476-3462 ANTELOPE RIDGE: **BONE SPRING, NW** WELL LOCATION AND ACREAGE DEDICATION PLAT 1 API Number <sup>2</sup>Pool Code <sup>3</sup> Pool Name 30-025-50491 ANTELOPE RIDGE; BONE SPRING, WEST -2289 2207 <sup>4</sup>Property Code **333188** 6 Well Number 5 Property Name IBEX 15/10 FED COM 521H 7 OGRID NO. 8 Operator Name 9Elevation MEWBOURNE OIL COMPANY 3459' 14744 <sup>10</sup> Surface Location UL or lot no. Township Lot Idn Feet from the North/South line Feet From the East/West line Section Range County Ν 15 23S 34E 280 SOUTH 1550 WEST LEA 11 Bottom Hole Location If Different From Surface UL or lot no. Section Township Range Lot Idn Feet from the North/South line Feet from the East/West line County D 10 23S34E 100 NORTH 660 WEST LEA 12 Dedicated Acres 13 Joint or Infill 14 Consolidation Code 15 Order No 160

AMENDED REPORT

|                              |            |              |               | <sup>2</sup> Pool Code |                       | <sup>3</sup> Pool Name                 |               |                |          |  |
|------------------------------|------------|--------------|---------------|------------------------|-----------------------|----------------------------------------|---------------|----------------|----------|--|
| 30-02                        | 5-50491    |              |               | 2207                   |                       | ANTELOPE RIDGE; BONE SPRING, NORTHWEST |               |                |          |  |
| <sup>4</sup> Property Co     |            |              |               |                        |                       | roperty Name                           |               |                |          |  |
| 33318                        | 3          |              |               | IBEX                   | 15/10 FE              | D COM                                  |               | 521H           |          |  |
| 7 OGRID                      | I          |              |               |                        | 8 Operator N          |                                        |               | 9Elevation     |          |  |
| 1474                         | 4          |              |               | MEWE                   | BOURNE OI             | L COMPANY                              |               | 3              |          |  |
|                              |            |              |               |                        | <sup>10</sup> Surface | Location                               |               |                |          |  |
| UL or lot no.                | Section    | Township     | Range         | Lot Idn                | Feet from the         | North/South line                       | Feet From the | East/West line | e County |  |
| Ν                            | 15         | 23S          | 34E           |                        | 280                   | SOUTH                                  | 1550          | WEST           | LEA      |  |
|                              |            |              | 11 ]          | Bottom H               | lole Location         | If Different Fr                        | om Surface    |                | •        |  |
| UL or lot no.                | Section    | Township     | Range         | Lot Idn                | Feet from the         | North/South line                       | Feet from the | East/West lin  | e County |  |
| D                            | 10         | 23S          | 34E           |                        | 100                   | NORTH                                  | 660           | WEST           | LEA      |  |
| <sup>12</sup> Dedicated Acre | s 13 Joint | or Infill 14 | Consolidation | Code 15 C              | Order No.             |                                        |               |                |          |  |
| 160                          |            |              |               |                        |                       |                                        |               |                |          |  |