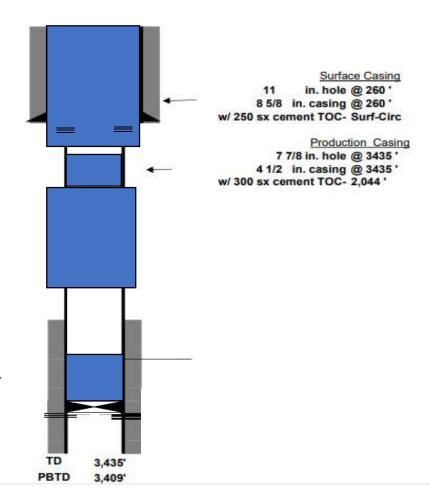

## **Plugged Wellbore Diagram**

Cato San Andreas Unit # 43 API # 3000520095

> Surf Lat 33.63231 Surf Long -103.88208

PERF'D @ 310'. EST RATE. SQZD 160SX CL C CMT TO SURFACE. VERIFIED.

PUMPED 35SX CL C CMT@ 1057'. TAGGED TOC @ 667'.

SQUEEZED TOTAL OF 400SX CL C CMT THROUGH CASING LEAK SECTION. TAGGED TOC @ 1057'.

SET CIBP @ 3160'. 60SX CL C CMT. TAGGED @ 2165'.

District I
1625 N. French Dr., Hobbs, NM 88240
Phone: (575) 393-6161 Fax: (575) 393-0720