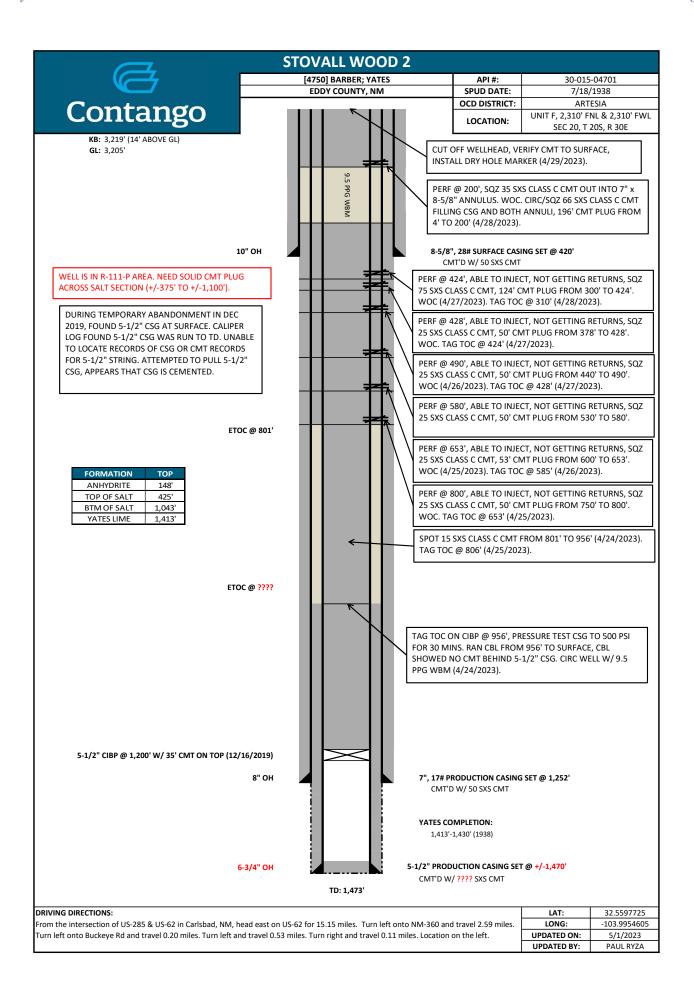

## **Description of Work Performed:**

- 1. Started moving equipment to location (4/21/2023).
- 2. Finished moving equipment to location (4/22/2023).
- 3. Rigged up rig (4/23/2023).
- 4. Pressure tested 5-1/2" csg to 500 psi for 30 mins, good test. Tagged PBTD @ 956'. Ran CBL from 956' to surface. CBL shows no cmt behind 5-1/2" csg. Circulated well w/ mud. Spot 15 sxs Class C cmt @ 950' (4/24/2023).
- 5. Tagged TOC @ 806'. Perf @ 800', able to inject, but not getting returns. Squeezed 25 sxs Class C cmt. WOC. Tag TOC @ 653'. Perf @ 653', able to inject, but not getting returns. Squeezed 25 sxs Class C cmt (4/25/2023).
- 6. Tag TOC @ 585'. Perf @ 580', able to inject, but not getting returns. Squeezed 25 sxs Class C cmt. WOC. Tag TOC @ 492'. Perf @ 490', able to inject, but not getting returns. Squeezed 25 sxs Class C cmt (4/26/2023).
- 7. Tag TOC @ 428'. Perf @ 428', able to inject, but not getting returns. Squeezed 25 sxs Class C cmt. WOC. Tag TOC @ 424'. Perf @ 424', able to inject, but not getting returns. Squeezed 75 sxs Class C cmt (4/27/2023).
- 8. Tag TOC @ 310'. Perf @ 200', able to inject into 7" x 8-5/8" annulus, but not able to circulate. Able to circulate up 5-1/2" x 7" annulus. Squeezed 35 sxs Class C cmt out into 7" x 8-5/8" annulus. WOC. Circulate 66 sxs Class C cmt, filled up csg and both annuli (4/28/2023).
- 9. Performed 30 min bubble test. Cut off wellhead 3' below ground level. Verified cmt to surface in csg and both annuli. Installed 4' dry hole marker. Covered cellar. Dug up & cut off rig anchors. RDMO rig (4/29/2023).