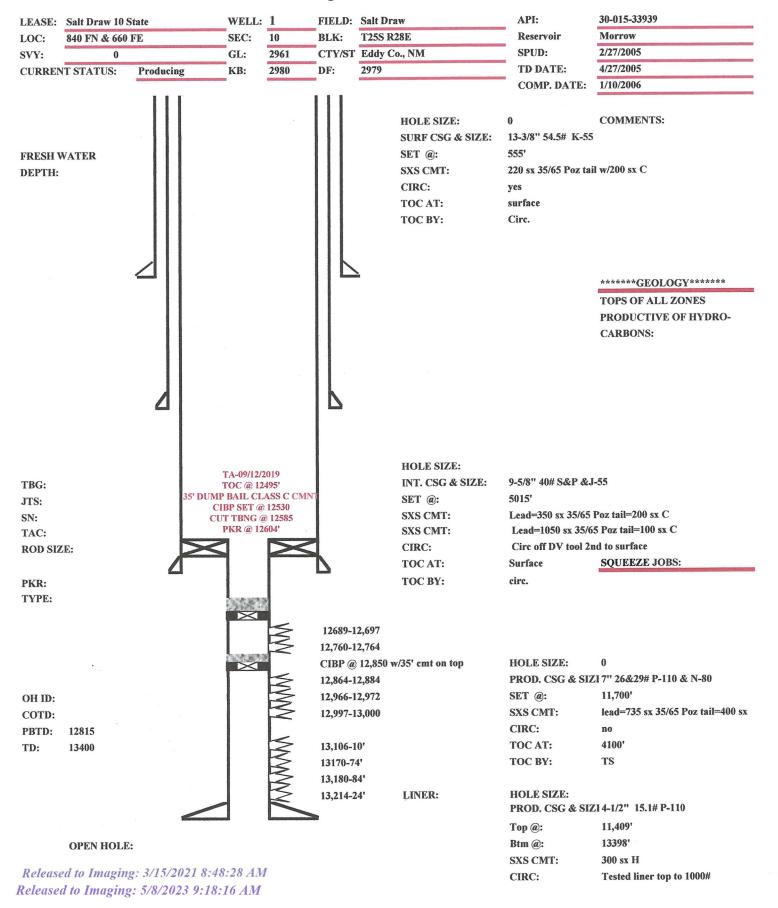

P. Sec 12 Unit E,L,K,M,N. Sec 13 Unit C,D,E,F,G,J,K,L,M,N,O. Sec 14. Sec 15 Unit A,B,E – P. Sec 16 Unit I, K – P. Sec 17 Unit B,C,D,E, I – P. Sec 18 – Sec 23. Sec 24 Unit B – G, K,L,M,N. Sec 25 Unit B – G, J,K,L. Sec 26 – Sec 34. Sec 35 Unit C,D,E.

#### T 24S – R 29E

Sec 2 Unit A, B, C, D. Sec 3 Unit A

#### T 24S - R 30E

Sec 1 Unit A – H, J – N. Sec 2, Sec 3. Sec 4 Unit A,B,F – K, M,N,O,P. Sec 9 Unit A – L. Sec 10 Unit A – L, O,P. Sec 11. Sec 12 Unit D,E,L. Sec 14 Unit B – G. Sec 15 Unit A,B,G,H.

#### T 24S - R 31E

Sec 3 Unit B – G, J – O. Sec 4. Sec 5 Unit A – L, P. Sec 6 Unit A – L. Sec 9 Unit A – J, O,P. Sec 10 Unit B – G, K – N. Sec 35 Unit E – P. Sec 36 Unit E,K,L,M,N.

### T 25S - R 31E

Sec 1 Unit C,D,E,F. Sec 2 Unit A – H.

# TEMORARILY ABANDONED WELLBORE DIAGRAM

# CURRENT





District I
1625 N. French Dr., Hobbs, NM 88240
Phone: (575) 393-6161 Fax: (575) 393-0720

District II 811 S. First St., Artesia, NM 88210 Phone:(575) 748-1283 Fax:(575) 748-9720

District III 1000 Rio Brazos Rd., Aztec, NM 87410 Phone:(505) 334-6178 Fax:(505) 334-6170

1220 S. St Francis Dr., Santa Fe, NM 87505 Phone:(505) 476-3470 Fax:(505) 476-3462

**State of New Mexico Energy, Minerals and Natural Resources Oil Conservation Division** 1220 S. St Francis Dr. **Santa Fe, NM 87505** 

CONDITIONS

Action 211071

# **CONDITIONS**

| Operator:                     | OGRID:                              |
|-------------------------------|-------------------------------------|
| Earthstone Operating, LLC     | 331165                              |
| 1400 Woodloch Forest; Ste 300 | Action Num