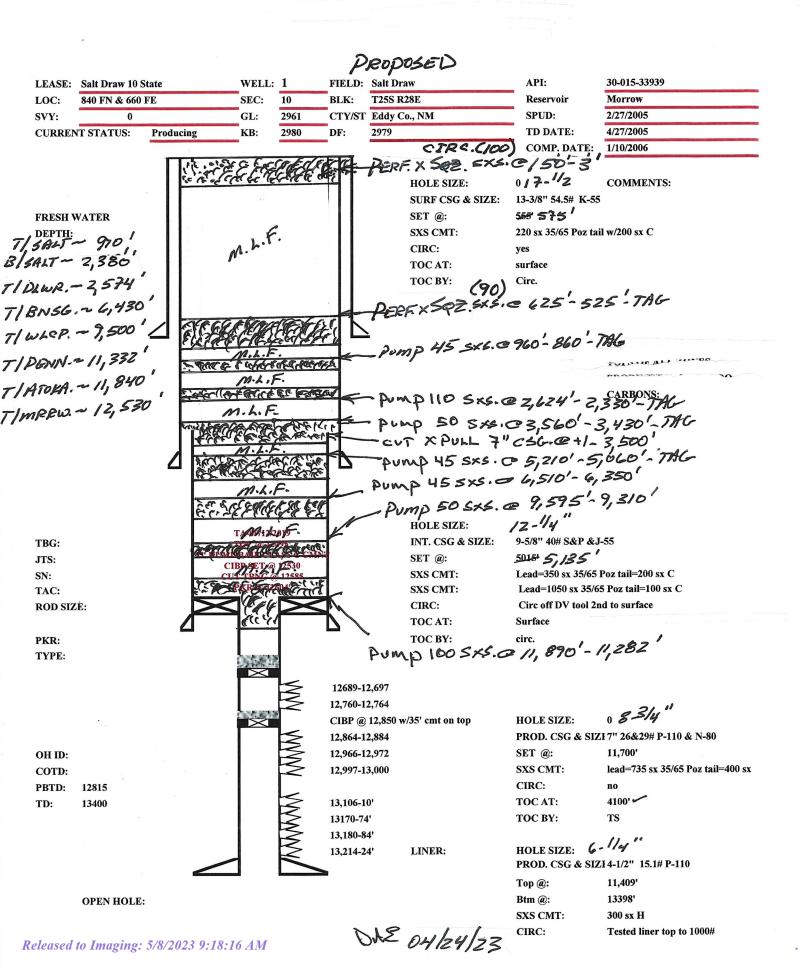

| Received by OCD Approva2012rit0:51 PM                                                                                                                                                         | Dutto OI I TOW IVION                                                                                                                                                                                                                                                                                                                                                                                                                                                                                                                                                                                                                                                                                                                                                                                                                                                                                                                                                                                                                                                                                                                                                                                                                                                                                                                                                                                                                                                                                                                                                                                                                                                                                                                                                                                                                                                                                                                                                                                                                                                                                                           |                                       | Form CP4931 of                                    |                            |                    |  |
|-----------------------------------------------------------------------------------------------------------------------------------------------------------------------------------------------|--------------------------------------------------------------------------------------------------------------------------------------------------------------------------------------------------------------------------------------------------------------------------------------------------------------------------------------------------------------------------------------------------------------------------------------------------------------------------------------------------------------------------------------------------------------------------------------------------------------------------------------------------------------------------------------------------------------------------------------------------------------------------------------------------------------------------------------------------------------------------------------------------------------------------------------------------------------------------------------------------------------------------------------------------------------------------------------------------------------------------------------------------------------------------------------------------------------------------------------------------------------------------------------------------------------------------------------------------------------------------------------------------------------------------------------------------------------------------------------------------------------------------------------------------------------------------------------------------------------------------------------------------------------------------------------------------------------------------------------------------------------------------------------------------------------------------------------------------------------------------------------------------------------------------------------------------------------------------------------------------------------------------------------------------------------------------------------------------------------------------------|---------------------------------------|---------------------------------------------------|----------------------------|--------------------|--|
| <u>District I</u> – (575) 393-6161                                                                                                                                                            | District I – (575) 393-6161 Energy, Minerals and Natural Resources                                                                                                                                                                                                                                                                                                                                                                                                                                                                                                                                                                                                                                                                                                                                                                                                                                                                                                                                                                                                                                                                                                                                                                                                                                                                                                                                                                                                                                                                                                                                                                                                                                                                                                                                                                                                                                                                                                                                                                                                                                                             |                                       | Revised August 1, 2011 WELL API NO.               |                            |                    |  |
| 1625 N. French Dr., Hobbs, NM 88240<br><u>District II</u> – (575) 748-1283                                                                                                                    |                                                                                                                                                                                                                                                                                                                                                                                                                                                                                                                                                                                                                                                                                                                                                                                                                                                                                                                                                                                                                                                                                                                                                                                                                                                                                                                                                                                                                                                                                                                                                                                                                                                                                                                                                                                                                                                                                                                                                                                                                                                                                                                                |                                       | 30-015-33939                                      |                            |                    |  |
| 811 S. First St., Artesia, NM 88210                                                                                                                                                           | OIL CONSERVATION I                                                                                                                                                                                                                                                                                                                                                                                                                                                                                                                                                                                                                                                                                                                                                                                                                                                                                                                                                                                                                                                                                                                                                                                                                                                                                                                                                                                                                                                                                                                                                                                                                                                                                                                                                                                                                                                                                                                                                                                                                                                                                                             | 1                                     | 5. Indicate Type of                               | Lease                      |                    |  |
| District III - (505) 334-6178                                                                                                                                                                 | 1220 South St. Franc                                                                                                                                                                                                                                                                                                                                                                                                                                                                                                                                                                                                                                                                                                                                                                                                                                                                                                                                                                                                                                                                                                                                                                                                                                                                                                                                                                                                                                                                                                                                                                                                                                                                                                                                                                                                                                                                                                                                                                                                                                                                                                           | is Dr.                                | STATE X                                           |                            |                    |  |
| 1000 Rio Brazos Rd., Aztec, NM 87410<br><u>District IV</u> – (505) 476-3460                                                                                                                   | Santa Fe, NM 875                                                                                                                                                                                                                                                                                                                                                                                                                                                                                                                                                                                                                                                                                                                                                                                                                                                                                                                                                                                                                                                                                                                                                                                                                                                                                                                                                                                                                                                                                                                                                                                                                                                                                                                                                                                                                                                                                                                                                                                                                                                                                                               | 05                                    | 6. State Oil & Gas I                              | ease No.                   |                    |  |
| 1220 S. St. Francis Dr., Santa Fe, NM                                                                                                                                                         |                                                                                                                                                                                                                                                                                                                                                                                                                                                                                                                                                                                                                                                                                                                                                                                                                                                                                                                                                                                                                                                                                                                                                                                                                                                                                                                                                                                                                                                                                                                                                                                                                                                                                                                                                                                                                                                                                                                                                                                                                                                                                                                                |                                       |                                                   |                            |                    |  |
| 87505<br>SLINDRY NOTICES                                                                                                                                                                      | AND REPORTS ON WELLS                                                                                                                                                                                                                                                                                                                                                                                                                                                                                                                                                                                                                                                                                                                                                                                                                                                                                                                                                                                                                                                                                                                                                                                                                                                                                                                                                                                                                                                                                                                                                                                                                                                                                                                                                                                                                                                                                                                                                                                                                                                                                                           |                                       | 7. Lease Name or U                                | nit Agreen                 | nent Name          |  |
| (DO NOT USE THIS FORM FOR PROPOSALS                                                                                                                                                           |                                                                                                                                                                                                                                                                                                                                                                                                                                                                                                                                                                                                                                                                                                                                                                                                                                                                                                                                                                                                                                                                                                                                                                                                                                                                                                                                                                                                                                                                                                                                                                                                                                                                                                                                                                                                                                                                                                                                                                                                                                                                                                                                | BACK TO A                             | 7. Bouse I tunio er e                             |                            |                    |  |
| DIFFERENT RESERVOIR. USE "APPLICATION FOR PERMIT" (FORM C-101) FOR SUCH PROPOSALS.)                                                                                                           |                                                                                                                                                                                                                                                                                                                                                                                                                                                                                                                                                                                                                                                                                                                                                                                                                                                                                                                                                                                                                                                                                                                                                                                                                                                                                                                                                                                                                                                                                                                                                                                                                                                                                                                                                                                                                                                                                                                                                                                                                                                                                                                                | SALT DRAW 10 STATE                    |                                                   |                            |                    |  |
| 1. Type of Well: Oil Well Gas Well X Other                                                                                                                                                    |                                                                                                                                                                                                                                                                                                                                                                                                                                                                                                                                                                                                                                                                                                                                                                                                                                                                                                                                                                                                                                                                                                                                                                                                                                                                                                                                                                                                                                                                                                                                                                                                                                                                                                                                                                                                                                                                                                                                                                                                                                                                                                                                | 8. Well Number                        |                                                   |                            |                    |  |
|                                                                                                                                                                                               |                                                                                                                                                                                                                                                                                                                                                                                                                                                                                                                                                                                                                                                                                                                                                                                                                                                                                                                                                                                                                                                                                                                                                                                                                                                                                                                                                                                                                                                                                                                                                                                                                                                                                                                                                                                                                                                                                                                                                                                                                                                                                                                                |                                       | 001                                               |                            | Marie              |  |
| 2. Name of Operator                                                                                                                                                                           |                                                                                                                                                                                                                                                                                                                                                                                                                                                                                                                                                                                                                                                                                                                                                                                                                                                                                                                                                                                                                                                                                                                                                                                                                                                                                                                                                                                                                                                                                                                                                                                                                                                                                                                                                                                                                                                                                                                                                                                                                                                                                                                                |                                       | 9. OGRID Number<br>372137                         |                            |                    |  |
| EARTHSTONE OPERATING LLC  3. Address of Operator                                                                                                                                              |                                                                                                                                                                                                                                                                                                                                                                                                                                                                                                                                                                                                                                                                                                                                                                                                                                                                                                                                                                                                                                                                                                                                                                                                                                                                                                                                                                                                                                                                                                                                                                                                                                                                                                                                                                                                                                                                                                                                                                                                                                                                                                                                |                                       | 10. Pool name or Wildcat                          |                            |                    |  |
| 1400 WOODLOCH FOREST DR., SUITE 300, THE WOODLANDS, TX 77380                                                                                                                                  |                                                                                                                                                                                                                                                                                                                                                                                                                                                                                                                                                                                                                                                                                                                                                                                                                                                                                                                                                                                                                                                                                                                                                                                                                                                                                                                                                                                                                                                                                                                                                                                                                                                                                                                                                                                                                                                                                                                                                                                                                                                                                                                                |                                       | UNDESIGNATED; MORROW                              |                            |                    |  |
| 4. Well Location                                                                                                                                                                              |                                                                                                                                                                                                                                                                                                                                                                                                                                                                                                                                                                                                                                                                                                                                                                                                                                                                                                                                                                                                                                                                                                                                                                                                                                                                                                                                                                                                                                                                                                                                                                                                                                                                                                                                                                                                                                                                                                                                                                                                                                                                                                                                | <u></u>                               | - Arganisa (1994)                                 |                            |                    |  |
| Unit Letter A : 840                                                                                                                                                                           | feet from the NORTH line                                                                                                                                                                                                                                                                                                                                                                                                                                                                                                                                                                                                                                                                                                                                                                                                                                                                                                                                                                                                                                                                                                                                                                                                                                                                                                                                                                                                                                                                                                                                                                                                                                                                                                                                                                                                                                                                                                                                                                                                                                                                                                       | and 660 feet                          | from the EAST                                     | line                       |                    |  |
| Section 10                                                                                                                                                                                    | Township 25S                                                                                                                                                                                                                                                                                                                                                                                                                                                                                                                                                                                                                                                                                                                                                                                                                                                                                                                                                                                                                                                                                                                                                                                                                                                                                                                                                                                                                                                                                                                                                                                                                                                                                                                                                                                                                                                                                                                                                                                                                                                                                                                   | Range 28                              | 8E NMPM                                           | <b>EDDY</b>                | County             |  |
|                                                                                                                                                                                               | . Elevation (Show whether DR, I                                                                                                                                                                                                                                                                                                                                                                                                                                                                                                                                                                                                                                                                                                                                                                                                                                                                                                                                                                                                                                                                                                                                                                                                                                                                                                                                                                                                                                                                                                                                                                                                                                                                                                                                                                                                                                                                                                                                                                                                                                                                                                |                                       |                                                   |                            |                    |  |
|                                                                                                                                                                                               | 2,962' - GR                                                                                                                                                                                                                                                                                                                                                                                                                                                                                                                                                                                                                                                                                                                                                                                                                                                                                                                                                                                                                                                                                                                                                                                                                                                                                                                                                                                                                                                                                                                                                                                                                                                                                                                                                                                                                                                                                                                                                                                                                                                                                                                    |                                       |                                                   |                            |                    |  |
|                                                                                                                                                                                               | opriate Box to Indicate Nat                                                                                                                                                                                                                                                                                                                                                                                                                                                                                                                                                                                                                                                                                                                                                                                                                                                                                                                                                                                                                                                                                                                                                                                                                                                                                                                                                                                                                                                                                                                                                                                                                                                                                                                                                                                                                                                                                                                                                                                                                                                                                                    |                                       | -                                                 |                            |                    |  |
| NOTICE OF INTE                                                                                                                                                                                | The state of the s | SUBS<br>REMEDIAL WORK                 | SEQUENT REPO                                      |                            |                    |  |
|                                                                                                                                                                                               |                                                                                                                                                                                                                                                                                                                                                                                                                                                                                                                                                                                                                                                                                                                                                                                                                                                                                                                                                                                                                                                                                                                                                                                                                                                                                                                                                                                                                                                                                                                                                                                                                                                                                                                                                                                                                                                                                                                                                                                                                                                                                                                                |                                       | CASING                                            |                            |                    |  |
|                                                                                                                                                                                               |                                                                                                                                                                                                                                                                                                                                                                                                                                                                                                                                                                                                                                                                                                                                                                                                                                                                                                                                                                                                                                                                                                                                                                                                                                                                                                                                                                                                                                                                                                                                                                                                                                                                                                                                                                                                                                                                                                                                                                                                                                                                                                                                | COMMENCE DRIL                         |                                                   | AND A                      |                    |  |
| PULL OR ALTER CASING                                                                                                                                                                          |                                                                                                                                                                                                                                                                                                                                                                                                                                                                                                                                                                                                                                                                                                                                                                                                                                                                                                                                                                                                                                                                                                                                                                                                                                                                                                                                                                                                                                                                                                                                                                                                                                                                                                                                                                                                                                                                                                                                                                                                                                                                                                                                |                                       | Notify OCD 24                                     | hrs prior t                | to any work        |  |
| DOWNHOLE COMMINGLE  Failed MIT for TA - Find leak                                                                                                                                             | in casing before proceeding                                                                                                                                                                                                                                                                                                                                                                                                                                                                                                                                                                                                                                                                                                                                                                                                                                                                                                                                                                                                                                                                                                                                                                                                                                                                                                                                                                                                                                                                                                                                                                                                                                                                                                                                                                                                                                                                                                                                                                                                                                                                                                    |                                       | done                                              | ilis. prior                | to any work        |  |
| OTHER:                                                                                                                                                                                        |                                                                                                                                                                                                                                                                                                                                                                                                                                                                                                                                                                                                                                                                                                                                                                                                                                                                                                                                                                                                                                                                                                                                                                                                                                                                                                                                                                                                                                                                                                                                                                                                                                                                                                                                                                                                                                                                                                                                                                                                                                                                                                                                | OTHER:                                |                                                   |                            |                    |  |
| <ol> <li>Describe proposed or completed<br/>of starting any proposed work).</li> </ol>                                                                                                        | SEE RULE 19.15.7.14 NMAC.                                                                                                                                                                                                                                                                                                                                                                                                                                                                                                                                                                                                                                                                                                                                                                                                                                                                                                                                                                                                                                                                                                                                                                                                                                                                                                                                                                                                                                                                                                                                                                                                                                                                                                                                                                                                                                                                                                                                                                                                                                                                                                      | rtinent details, and For Multiple Com | pletions: Attach well                             | including e<br>bore diagra | am of              |  |
| proposed completion or recompletion.                                                                                                                                                          |                                                                                                                                                                                                                                                                                                                                                                                                                                                                                                                                                                                                                                                                                                                                                                                                                                                                                                                                                                                                                                                                                                                                                                                                                                                                                                                                                                                                                                                                                                                                                                                                                                                                                                                                                                                                                                                                                                                                                                                                                                                                                                                                |                                       |                                                   |                            |                    |  |
| vell plugged1) TAG EXISTING CIBP = CMT. @ +/-12,495'; CIRC. WELL W/ M.L.F.  1 2019 - 2) PUMP (100) SXS. CLASS ''H'' CMT. @ 11,890'-11,282' (T/ATOKA, 4-1/2" LNR.TOP, T/PENN.).                |                                                                                                                                                                                                                                                                                                                                                                                                                                                                                                                                                                                                                                                                                                                                                                                                                                                                                                                                                                                                                                                                                                                                                                                                                                                                                                                                                                                                                                                                                                                                                                                                                                                                                                                                                                                                                                                                                                                                                                                                                                                                                                                                |                                       |                                                   |                            |                    |  |
|                                                                                                                                                                                               | 'H'' CMT. @9,595'-9,310' (T/W                                                                                                                                                                                                                                                                                                                                                                                                                                                                                                                                                                                                                                                                                                                                                                                                                                                                                                                                                                                                                                                                                                                                                                                                                                                                                                                                                                                                                                                                                                                                                                                                                                                                                                                                                                                                                                                                                                                                                                                                                                                                                                  | T OD \                                | 40 sx @ 50' below to                              |                            | TOC minimum        |  |
| oroduction 4) PLIMP (45) SXS CLASS "                                                                                                                                                          | C'' CMT. @ 6,510'-6,350' (T/E                                                                                                                                                                                                                                                                                                                                                                                                                                                                                                                                                                                                                                                                                                                                                                                                                                                                                                                                                                                                                                                                                                                                                                                                                                                                                                                                                                                                                                                                                                                                                                                                                                                                                                                                                                                                                                                                                                                                                                                                                                                                                                  |                                       | e CBL WOC & tag                                   | 30 above                   | IOC IIIIIIIIIIIIII |  |
| 1 2021 & 5) PERF. X ATTEMPT TO SQZ. (60) SXS. CLASS "C" CMT. @ 5,185'-5,035' (9-5/8" CSG. SHOE); WOC X TAG TOC.                                                                               |                                                                                                                                                                                                                                                                                                                                                                                                                                                                                                                                                                                                                                                                                                                                                                                                                                                                                                                                                                                                                                                                                                                                                                                                                                                                                                                                                                                                                                                                                                                                                                                                                                                                                                                                                                                                                                                                                                                                                                                                                                                                                                                                |                                       |                                                   |                            |                    |  |
| 6) CUT X PULL 7" CSG. @ +/-3,500'.                                                                                                                                                            |                                                                                                                                                                                                                                                                                                                                                                                                                                                                                                                                                                                                                                                                                                                                                                                                                                                                                                                                                                                                                                                                                                                                                                                                                                                                                                                                                                                                                                                                                                                                                                                                                                                                                                                                                                                                                                                                                                                                                                                                                                                                                                                                |                                       |                                                   |                            |                    |  |
| 7) PUMP (50) SXS. CLASS "C" CMT. @ 3,560'-3,430' (7" CSG.STUB); WOC X TAG TOC.                                                                                                                |                                                                                                                                                                                                                                                                                                                                                                                                                                                                                                                                                                                                                                                                                                                                                                                                                                                                                                                                                                                                                                                                                                                                                                                                                                                                                                                                                                                                                                                                                                                                                                                                                                                                                                                                                                                                                                                                                                                                                                                                                                                                                                                                |                                       |                                                   |                            |                    |  |
| 8) PUMP (110) SXS. CLASS "C" CMT. @ 2,624'-2,330' (T/DLWR., B/SALT); WOC X TAG TOC.                                                                                                           |                                                                                                                                                                                                                                                                                                                                                                                                                                                                                                                                                                                                                                                                                                                                                                                                                                                                                                                                                                                                                                                                                                                                                                                                                                                                                                                                                                                                                                                                                                                                                                                                                                                                                                                                                                                                                                                                                                                                                                                                                                                                                                                                |                                       |                                                   |                            |                    |  |
| 9) PUMP (45) SXS. CLASS "C" CMT. @ 960'-860' (T/SALT); WOC X TAG CMT. PLUG. 10) PERF. X ATTEMPT TO SQZ. (90) SXS. CLASS "C" CMT. @ 625'-525' (13-3/8" CSG.SHOE); WOC X TAG TOC.               |                                                                                                                                                                                                                                                                                                                                                                                                                                                                                                                                                                                                                                                                                                                                                                                                                                                                                                                                                                                                                                                                                                                                                                                                                                                                                                                                                                                                                                                                                                                                                                                                                                                                                                                                                                                                                                                                                                                                                                                                                                                                                                                                |                                       |                                                   |                            |                    |  |
| 10) PERF. X ATTEMPT TO SQL. (90) SAS. CLASS "C" CMT. (2023 - 523 (13-5/6 CSG.SHOE), WOC X TAG TOC.  11) PERF. X CIRC. TO SURF., FILLING ALL ANNULI, (100) SXS. CLASS "C" CMT. (2015) 150'-3'. |                                                                                                                                                                                                                                                                                                                                                                                                                                                                                                                                                                                                                                                                                                                                                                                                                                                                                                                                                                                                                                                                                                                                                                                                                                                                                                                                                                                                                                                                                                                                                                                                                                                                                                                                                                                                                                                                                                                                                                                                                                                                                                                                |                                       |                                                   |                            |                    |  |
| 12) DIG OUT/CUT OFF WELI                                                                                                                                                                      |                                                                                                                                                                                                                                                                                                                                                                                                                                                                                                                                                                                                                                                                                                                                                                                                                                                                                                                                                                                                                                                                                                                                                                                                                                                                                                                                                                                                                                                                                                                                                                                                                                                                                                                                                                                                                                                                                                                                                                                                                                                                                                                                |                                       |                                                   | D ON STI                   | EEL PLATE          |  |
| TO CSGS. X INSTALL DR                                                                                                                                                                         |                                                                                                                                                                                                                                                                                                                                                                                                                                                                                                                                                                                                                                                                                                                                                                                                                                                                                                                                                                                                                                                                                                                                                                                                                                                                                                                                                                                                                                                                                                                                                                                                                                                                                                                                                                                                                                                                                                                                                                                                                                                                                                                                |                                       |                                                   | 0.450 C. 18 C. 17 C. 17    |                    |  |
| DURING THIS PROCEDURE                                                                                                                                                                         |                                                                                                                                                                                                                                                                                                                                                                                                                                                                                                                                                                                                                                                                                                                                                                                                                                                                                                                                                                                                                                                                                                                                                                                                                                                                                                                                                                                                                                                                                                                                                                                                                                                                                                                                                                                                                                                                                                                                                                                                                                                                                                                                |                                       | M W/ A STEEL TAN                                  | NK AND H                   | IAUL               |  |
| CONTENTS TO THE REQUIR                                                                                                                                                                        | ED DISPOSAL, PER OCD RUI                                                                                                                                                                                                                                                                                                                                                                                                                                                                                                                                                                                                                                                                                                                                                                                                                                                                                                                                                                                                                                                                                                                                                                                                                                                                                                                                                                                                                                                                                                                                                                                                                                                                                                                                                                                                                                                                                                                                                                                                                                                                                                       | LE 19.13.17.                          |                                                   | 1                          |                    |  |
| ****SEE ATTACHED CO                                                                                                                                                                           | A's****                                                                                                                                                                                                                                                                                                                                                                                                                                                                                                                                                                                                                                                                                                                                                                                                                                                                                                                                                                                                                                                                                                                                                                                                                                                                                                                                                                                                                                                                                                                                                                                                                                                                                                                                                                                                                                                                                                                                                                                                                                                                                                                        | MUS                                   | T BE PLUGGED BY                                   | 11/30/20                   | <mark>23</mark>    |  |
|                                                                                                                                                                                               |                                                                                                                                                                                                                                                                                                                                                                                                                                                                                                                                                                                                                                                                                                                                                                                                                                                                                                                                                                                                                                                                                                                                                                                                                                                                                                                                                                                                                                                                                                                                                                                                                                                                                                                                                                                                                                                                                                                                                                                                                                                                                                                                | L                                     | <del>, , , , , , , , , , , , , , , , , , , </del> | ]                          |                    |  |
| I hereby certify that the information above                                                                                                                                                   | e is true and complete to the best                                                                                                                                                                                                                                                                                                                                                                                                                                                                                                                                                                                                                                                                                                                                                                                                                                                                                                                                                                                                                                                                                                                                                                                                                                                                                                                                                                                                                                                                                                                                                                                                                                                                                                                                                                                                                                                                                                                                                                                                                                                                                             | of my knowledge                       | and belief.                                       |                            |                    |  |
|                                                                                                                                                                                               |                                                                                                                                                                                                                                                                                                                                                                                                                                                                                                                                                                                                                                                                                                                                                                                                                                                                                                                                                                                                                                                                                                                                                                                                                                                                                                                                                                                                                                                                                                                                                                                                                                                                                                                                                                                                                                                                                                                                                                                                                                                                                                                                |                                       |                                                   |                            |                    |  |
| SIGNATURE CONTROL OF THE SIGNATURE                                                                                                                                                            | TITLE: AGEN                                                                                                                                                                                                                                                                                                                                                                                                                                                                                                                                                                                                                                                                                                                                                                                                                                                                                                                                                                                                                                                                                                                                                                                                                                                                                                                                                                                                                                                                                                                                                                                                                                                                                                                                                                                                                                                                                                                                                                                                                                                                                                                    | ĪΤ                                    | DATE                                              | E: 04/25/2                 | 2023               |  |
| Type or print name: DAVID A. EYLE For State Use Only                                                                                                                                          | R E-mail address: DE                                                                                                                                                                                                                                                                                                                                                                                                                                                                                                                                                                                                                                                                                                                                                                                                                                                                                                                                                                                                                                                                                                                                                                                                                                                                                                                                                                                                                                                                                                                                                                                                                                                                                                                                                                                                                                                                                                                                                                                                                                                                                                           | YLER@MILAGRO                          | O-RES.COM PHON                                    | E: 432.68°                 | 7.3033             |  |
| APPROVED BY:                                                                                                                                                                                  | TITLE S                                                                                                                                                                                                                                                                                                                                                                                                                                                                                                                                                                                                                                                                                                                                                                                                                                                                                                                                                                                                                                                                                                                                                                                                                                                                                                                                                                                                                                                                                                                                                                                                                                                                                                                                                                                                                                                                                                                                                                                                                                                                                                                        | Staff Mana                            | iger DATE                                         | 5/4/23                     |                    |  |
| Conditions of Approval (if any):                                                                                                                                                              |                                                                                                                                                                                                                                                                                                                                                                                                                                                                                                                                                                                                                                                                                                                                                                                                                                                                                                                                                                                                                                                                                                                                                                                                                                                                                                                                                                                                                                                                                                                                                                                                                                                                                                                                                                                                                                                                                                                                                                                                                                                                                                                                | $\omega$                              | U                                                 |                            |                    |  |
| Released to Imaging: 5/8/2023 9:18:16 A                                                                                                                                                       | M                                                                                                                                                                                                                                                                                                                                                                                                                                                                                                                                                                                                                                                                                                                                                                                                                                                                                                                                                                                                                                                                                                                                                                                                                                                                                                                                                                                                                                                                                                                                                                                                                                                                                                                                                                                                                                                                                                                                                                                                                                                                                                                              |                                       |                                                   |                            |                    |  |