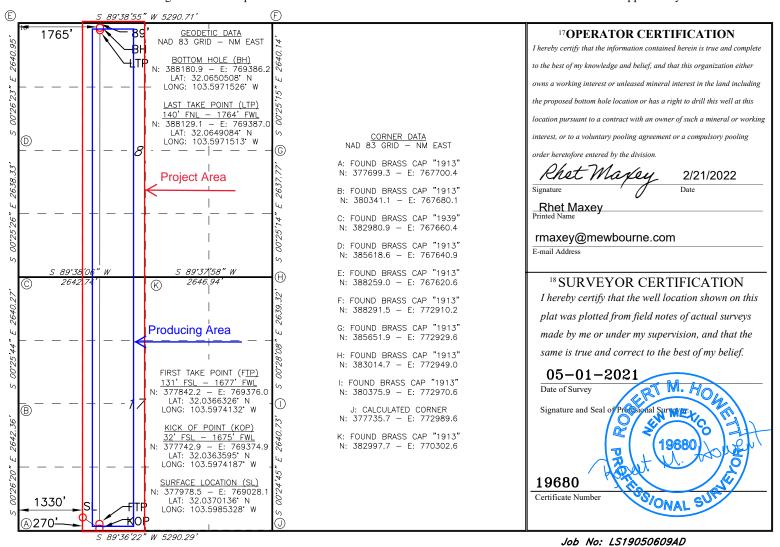

## WELL LOCATION AND ACREAGE DEDICATION PLAT

| <sup>1</sup> API Number                           |                                             |                                       | <sup>2</sup> Pool Code |           | <sup>3</sup> Pool Name |                  |               |                                       |                                    |        |
|---------------------------------------------------|---------------------------------------------|---------------------------------------|------------------------|-----------|------------------------|------------------|---------------|---------------------------------------|------------------------------------|--------|
| 30-02                                             | 30-025-47533 98097 SANDERS TANK; UPPER      |                                       |                        |           |                        |                  | WOLFCAMP      |                                       |                                    |        |
|                                                   | <sup>4</sup> Property Code <b>328918 ZA</b> |                                       |                        | ZACH      |                        | W1NC FED COM     |               |                                       | <sup>6</sup> Well Number <b>3H</b> |        |
| <sup>7</sup> OGRID 1<br><b>14744</b>              |                                             | *Operator Name  MEWBOURNE OIL COMPANY |                        |           |                        |                  |               | <sup>9</sup> Elevation<br><b>3269</b> |                                    |        |
| <sup>10</sup> Surface Location                    |                                             |                                       |                        |           |                        |                  |               |                                       |                                    |        |
| UL or lot no.                                     | Section                                     | Township                              | Range                  | Lot Idn   | Feet from the          | North/South line | Feet From the | East/W                                | Vest line                          | County |
| N                                                 | 17                                          | 26S                                   | 33E                    |           | 270                    | SOUTH            | 1330          | WE                                    | EST                                | LEA    |
| 11 Bottom Hole Location If Different From Surface |                                             |                                       |                        |           |                        |                  |               |                                       |                                    |        |
| UL or lot no.                                     | Section                                     | Township                              | Range                  | Lot Idn   | Feet from the          | North/South line | Feet from the | East/W                                | Vest line                          | County |
| C                                                 | 8                                           | 26S                                   | 33E                    |           | 89                     | NORTH            | 1765          | WE                                    | EST                                | LEA    |
| 12 Dedicated Acres                                | 13 Joint                                    | or Infill 14                          | Consolidation          | Code 15 ( | Order No.              |                  |               |                                       |                                    |        |