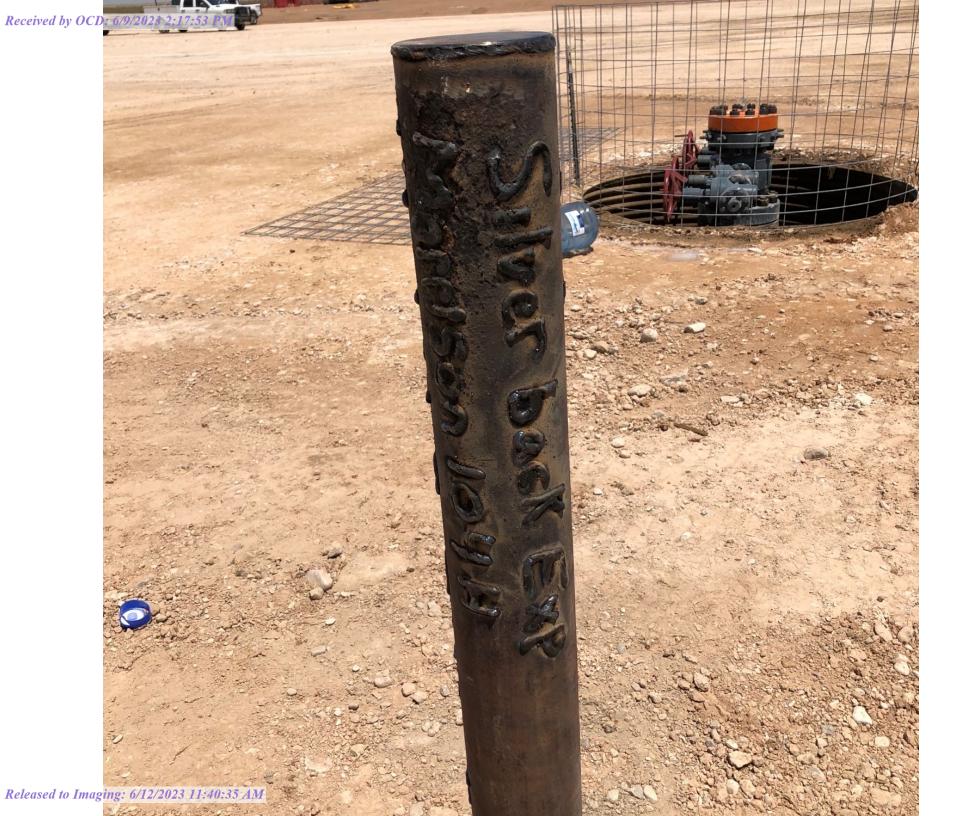

| Received by Opp Po Appropriate Bistrict 3 P                                                                                                                                                                 | State of New Me                        | xico                       |                            | Form C-103 <sup>1</sup> of 6         |
|-------------------------------------------------------------------------------------------------------------------------------------------------------------------------------------------------------------|----------------------------------------|----------------------------|----------------------------|--------------------------------------|
| <u>District I</u> – (575) 393-6161<br>1625 N. French Dr., Hobbs, NM 88240                                                                                                                                   | Energy, Minerals and Natural Resources |                            | WELL API NO. 3             | Revised July 18, 2013<br>0-015-50073 |
| <u>District II</u> – (575) 748-1283<br>811 S. First St., Artesia, NM 88210                                                                                                                                  | OIL CONSERVATION                       |                            | 5. Indicate Type of I      |                                      |
| <u>District III</u> – (505) 334-6178                                                                                                                                                                        | 1220 South St. Fran                    | 1220 South St. Francis Dr. |                            | FEE X                                |
| 1000 Rio Brazos Rd., Aztec, NM 87410<br>District IV – (505) 476-3460                                                                                                                                        | Santa Fe, NM 87                        | 505                        | STATE 6. State Oil & Gas L | _                                    |
| 1220 S. St. Francis Dr., Santa Fe, NM<br>87505                                                                                                                                                              | ,                                      |                            | 0. 2 0.1 et 0 2.           |                                      |
| SUNDRY NOTION                                                                                                                                                                                               | CES AND REPORTS ON WELLS               | C D A CV TO A              | 7. Lease Name or Ur        | nit Agreement Name                   |
| (DO NOT USE THIS FORM FOR PROPOSALS TO DRILL OR TO DEEPEN OR PLUG BACK TO A DIFFERENT RESERVOIR. USE "APPLICATION FOR PERMIT" (FORM C-101) FOR SUCH PROPOSALS.)  1. Type of Well: Oil Well X Gas Well Other |                                        |                            | MORRISON                   |                                      |
|                                                                                                                                                                                                             |                                        |                            | 8. Well Number 104H        |                                      |
| 2. Name of Operator SILVERBA                                                                                                                                                                                | ACK OPERATING II, LLC                  |                            | 9. OGRID Number            | 330968                               |
| 3. Address of Operator 19707 West IH 10, Suite 201                                                                                                                                                          |                                        |                            | 10. Pool name or Wildcat   |                                      |
| San Antonio, TX 78257                                                                                                                                                                                       |                                        |                            | PENASCO DRAW;              | SA-YESO (ASSOC)                      |
| 4. Well Location  Unit Letter E:                                                                                                                                                                            | 2438 feet from the N                   | line and                   | feet from th               | ne W line                            |
| Section 10                                                                                                                                                                                                  | Township 19S Ra                        |                            |                            | ounty Eddy                           |
|                                                                                                                                                                                                             | 11. Elevation (Show whether DR,        |                            |                            |                                      |
|                                                                                                                                                                                                             | 3498' GR                               |                            |                            |                                      |
| 12. Check A                                                                                                                                                                                                 | ppropriate Box to Indicate Na          | nture of Notice.           | Report or Other Da         | ta                                   |
|                                                                                                                                                                                                             |                                        |                            | •                          |                                      |
| NOTICE OF IN PERFORM REMEDIAL WORK □                                                                                                                                                                        | TENTION TO:  PLUG AND ABANDON □        | REMEDIAL WOR               | SEQUENT REPC               | OR LOF:<br>TERING CASING □           |
| TEMPORARILY ABANDON                                                                                                                                                                                         | CHANGE PLANS                           | COMMENCE DRI               |                            | AND A                                |
| PULL OR ALTER CASING                                                                                                                                                                                        | MULTIPLE COMPL                         | CASING/CEMEN               |                            | AND A                                |
| DOWNHOLE COMMINGLE                                                                                                                                                                                          | MOETIFEE COMPL                         | CASING/CEMEN               | 1 306                      |                                      |
| CLOSED-LOOP SYSTEM                                                                                                                                                                                          |                                        |                            |                            |                                      |
| OTHER:                                                                                                                                                                                                      |                                        | OTHER:                     |                            |                                      |
| 13. Describe proposed or comple                                                                                                                                                                             | eted operations. (Clearly state all p  | ertinent details, and      | d give pertinent dates, in | ncluding estimated date              |
| of starting any proposed work                                                                                                                                                                               | c). SEE RULE 19.15.7.14 NMAC.          | For Multiple Com           | pletions: Attach wellbo    | ore diagram of proposed              |
| completion or recompletion.                                                                                                                                                                                 |                                        |                            |                            |                                      |
| Silverback Operating IL LL                                                                                                                                                                                  | C has plugged and abandoned the s      | ıbiect well                |                            |                                      |
| Silverouck Operating II, EL                                                                                                                                                                                 | o has pragged and adamadned the s      | doject wen.                |                            |                                      |
| Please see the attached open                                                                                                                                                                                | ations report, dryhole marker pictur   | es and wellbore scl        | nematic.                   |                                      |
|                                                                                                                                                                                                             |                                        |                            |                            |                                      |
|                                                                                                                                                                                                             |                                        |                            |                            |                                      |
|                                                                                                                                                                                                             |                                        |                            |                            |                                      |
|                                                                                                                                                                                                             |                                        |                            |                            |                                      |
|                                                                                                                                                                                                             |                                        |                            |                            |                                      |
|                                                                                                                                                                                                             |                                        |                            |                            | 1                                    |
| Spud Date: 5/27/2023                                                                                                                                                                                        | Rig Release Dat                        | e: 06/01/20                | 23                         |                                      |
|                                                                                                                                                                                                             |                                        |                            |                            |                                      |
| I hereby certify that the information a                                                                                                                                                                     | hove is true and complete to the be    | st of my knowledge         | e and belief               |                                      |
| Thereby certify that the information of                                                                                                                                                                     | bove is true and complete to the be    | st of my knowledge         | e and bener.               |                                      |
| SIGNATURE Fatma Ab                                                                                                                                                                                          | dallah TITLE Regula                    | tory Manager               | DATE                       | 06/09/2023                           |
| Type or print name <u>Fatma Abdallah</u> For State Use Only                                                                                                                                                 | E-mail address                         | fabdallah@silver           | rbackexp.com PHON          | TE: (210) 585-3316                   |
| APPROVED BY:                                                                                                                                                                                                | TITLE Petro                            | oleum Specialist           | DATE                       | 06/12/2023                           |
| Conditions of Approval (if any):                                                                                                                                                                            | THEE FOR                               | opoolalist                 | DATE                       | 30, 12,2020                          |

Morrison 104H API: 30-015-50073 Plug and abandon on 6/1/2023.

PERFORM CEMENT PLUGGING OPERATION: PUMP 3 BBL H20 AND TEST LINES TO 2000 PSI. PUMP CEMENT AS FOLLOWS: 20 BBLS FRESH WATER DYED SPACER; TAIL: 419-SX, 100 BBLS (1.34 CF/SX) 14.8 PPG. ONCE CEMENT REACHED SURFACE, PUMPS WERE SHUT DOWN AND CEMENTERS WERE RIGGED DOWN. TRIP OUT OF THE HOLE 8 JOINTS DP. RIG CEMENTERS BACK UP AND FILL LINES WITH 3 BBL H20. PUMP TAIL: 81-SX, 19 BBLS (1.34 CF/SX) 14.8 PPG, WITH CEMENT RETURNING TO SURFACE. TOTAL CEMENT PUMPED, 500-SX, 118 BBLS.