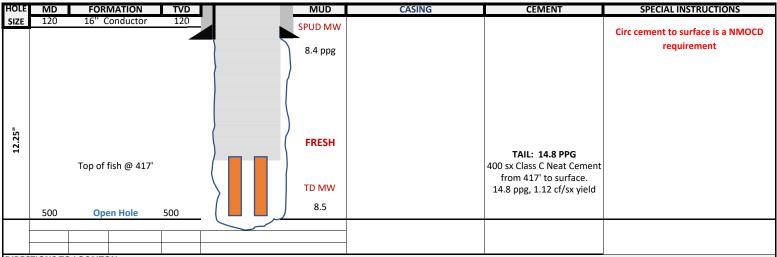

Morrison 104H API: 30-015-50073 Plug and abandon on 6/1/2023.

PERFORM CEMENT PLUGGING OPERATION: PUMP 3 BBL H20 AND TEST LINES TO 2000 PSI. PUMP CEMENT AS FOLLOWS: 20 BBLS FRESH WATER DYED SPACER; TAIL: 419-SX, 100 BBLS (1.34 CF/SX) 14.8 PPG. ONCE CEMENT REACHED SURFACE, PUMPS WERE SHUT DOWN AND CEMENTERS WERE RIGGED DOWN. TRIP OUT OF THE HOLE 8 JOINTS DP. RIG CEMENTERS BACK UP AND FILL LINES WITH 3 BBL H20. PUMP TAIL: 81-SX, 19 BBLS (1.34 CF/SX) 14.8 PPG, WITH CEMENT RETURNING TO SURFACE. TOTAL CEMENT PUMPED, 500-SX, 118 BBLS.

WAIT ON CEMENT: TRANSFER FLUID FROM PITS AND BEGIN CLEANING OF MUD TANKS.

CONTINUE TO WAIT ON CEMENT. TOP OF CEMENT AT 18' BELOW GROUND LEVEL AFTER 8 HOUR WAIT TIME.

TOPPED OFF CONDUCTOR WITH CEMENT. CUT OF AT BASE OF CELLAR HEIGHT AND WELDED CAP ON CONDUCTOR TOP. CONTINUED TO CLEAN MUD TANKS WITH VAC TRUCKS