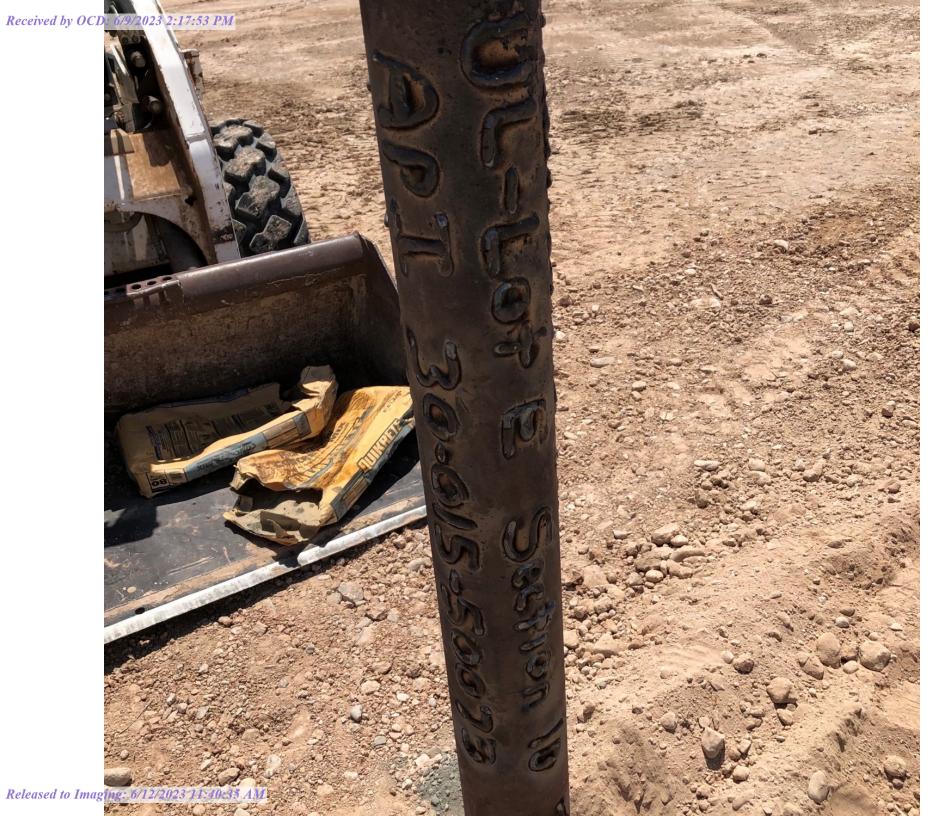

| Received by Opp Po Appropriate Bistrict 3 P                                                                                                                                                                 | State of New Me                        | xico                       |                            | Form C-103 <sup>1</sup> of 6         |
|-------------------------------------------------------------------------------------------------------------------------------------------------------------------------------------------------------------|----------------------------------------|----------------------------|----------------------------|--------------------------------------|
| <u>District I</u> – (575) 393-6161<br>1625 N. French Dr., Hobbs, NM 88240                                                                                                                                   | Energy, Minerals and Natural Resources |                            | WELL API NO. 3             | Revised July 18, 2013<br>0-015-50073 |
| <u>District II</u> – (575) 748-1283<br>811 S. First St., Artesia, NM 88210                                                                                                                                  | OIL CONSERVATION                       |                            | 5. Indicate Type of I      |                                      |
| <u>District III</u> – (505) 334-6178                                                                                                                                                                        | 1220 South St. Fran                    | 1220 South St. Francis Dr. |                            | FEE X                                |
| 1000 Rio Brazos Rd., Aztec, NM 87410<br>District IV – (505) 476-3460                                                                                                                                        | Santa Fe, NM 87                        | 505                        | STATE 6. State Oil & Gas L | _                                    |
| 1220 S. St. Francis Dr., Santa Fe, NM<br>87505                                                                                                                                                              | ,                                      |                            | 0. 2 0.1 et 0 2.           |                                      |
| SUNDRY NOTION                                                                                                                                                                                               | CES AND REPORTS ON WELLS               | C D A CV TO A              | 7. Lease Name or Ur        | nit Agreement Name                   |
| (DO NOT USE THIS FORM FOR PROPOSALS TO DRILL OR TO DEEPEN OR PLUG BACK TO A DIFFERENT RESERVOIR. USE "APPLICATION FOR PERMIT" (FORM C-101) FOR SUCH PROPOSALS.)  1. Type of Well: Oil Well X Gas Well Other |                                        |                            | MORRISON                   |                                      |
|                                                                                                                                                                                                             |                                        |                            | 8. Well Number 104H        |                                      |
| 2. Name of Operator SILVERBA                                                                                                                                                                                | ACK OPERATING II, LLC                  |                            | 9. OGRID Number            | 330968                               |
| 3. Address of Operator 19707 West IH 10, Suite 201                                                                                                                                                          |                                        |                            | 10. Pool name or Wildcat   |                                      |
| San Antonio, TX 78257                                                                                                                                                                                       |                                        |                            | PENASCO DRAW;              | SA-YESO (ASSOC)                      |
| 4. Well Location  Unit Letter E:                                                                                                                                                                            | 2438 feet from the N                   | line and                   | feet from th               | ne W line                            |
| Section 10                                                                                                                                                                                                  | Township 19S Ra                        |                            |                            | ounty Eddy                           |
|                                                                                                                                                                                                             | 11. Elevation (Show whether DR,        |                            |                            |                                      |
|                                                                                                                                                                                                             | 3498' GR                               |                            |                            |                                      |
| 12. Check A                                                                                                                                                                                                 | ppropriate Box to Indicate Na          | nture of Notice.           | Report or Other Da         | ta                                   |
|                                                                                                                                                                                                             |                                        |                            | •                          |                                      |
| NOTICE OF IN PERFORM REMEDIAL WORK □                                                                                                                                                                        | TENTION TO:  PLUG AND ABANDON □        | REMEDIAL WOR               | SEQUENT REPC               | OR LOF:<br>TERING CASING □           |
| TEMPORARILY ABANDON                                                                                                                                                                                         | CHANGE PLANS                           | COMMENCE DRI               |                            | AND A                                |
| PULL OR ALTER CASING                                                                                                                                                                                        | MULTIPLE COMPL                         | CASING/CEMEN               |                            | AND A                                |
| DOWNHOLE COMMINGLE                                                                                                                                                                                          | MOETIFEE COMPL                         | CASING/CEMEN               | 1 306                      |                                      |
| CLOSED-LOOP SYSTEM                                                                                                                                                                                          |                                        |                            |                            |                                      |
| OTHER:                                                                                                                                                                                                      |                                        | OTHER:                     |                            |                                      |
| 13. Describe proposed or comple                                                                                                                                                                             | eted operations. (Clearly state all p  | ertinent details, and      | d give pertinent dates, in | ncluding estimated date              |
| of starting any proposed work                                                                                                                                                                               | c). SEE RULE 19.15.7.14 NMAC.          | For Multiple Com           | pletions: Attach wellbo    | ore diagram of proposed              |
| completion or recompletion.                                                                                                                                                                                 |                                        |                            |                            |                                      |
| Silverback Operating IL LL                                                                                                                                                                                  | C has plugged and abandoned the s      | ıbiect well                |                            |                                      |
| Silverouck Operating II, EL                                                                                                                                                                                 | o has pragged and adamadned the s      | doject wen.                |                            |                                      |
| Please see the attached open                                                                                                                                                                                | ations report, dryhole marker pictur   | es and wellbore scl        | nematic.                   |                                      |
|                                                                                                                                                                                                             |                                        |                            |                            |                                      |
|                                                                                                                                                                                                             |                                        |                            |                            |                                      |
|                                                                                                                                                                                                             |                                        |                            |                            |                                      |
|                                                                                                                                                                                                             |                                        |                            |                            |                                      |
|                                                                                                                                                                                                             |                                        |                            |                            |                                      |
|                                                                                                                                                                                                             |                                        |                            |                            | 1                                    |
| Spud Date: 5/27/2023                                                                                                                                                                                        | Rig Release Dat                        | e: 06/01/20                | 23                         |                                      |
|                                                                                                                                                                                                             |                                        |                            |                            |                                      |
| I hereby certify that the information a                                                                                                                                                                     | hove is true and complete to the be    | st of my knowledge         | e and belief               |                                      |
| Thereby certify that the information of                                                                                                                                                                     | bove is true and complete to the be    | st of my knowledge         | e and bener.               |                                      |
| SIGNATURE Fatma Ab                                                                                                                                                                                          | dallah TITLE Regula                    | tory Manager               | DATE                       | 06/09/2023                           |
| Type or print name <u>Fatma Abdallah</u> For State Use Only                                                                                                                                                 | E-mail address                         | fabdallah@silver           | rbackexp.com PHON          | TE: (210) 585-3316                   |
| APPROVED BY:                                                                                                                                                                                                | TITLE Petro                            | oleum Specialist           | DATE                       | 06/12/2023                           |
| Conditions of Approval (if any):                                                                                                                                                                            | THEE FOR                               | opoolalist                 | DATE                       | 30, 12,2020                          |

Morrison 104H API: 30-015-50073 Plug and abandon on 6/1/2023.

PERFORM CEMENT PLUGGING OPERATION: PUMP 3 BBL H20 AND TEST LINES TO 2000 PSI. PUMP CEMENT AS FOLLOWS: 20 BBLS FRESH WATER DYED SPACER; TAIL: 419-SX, 100 BBLS (1.34 CF/SX) 14.8 PPG. ONCE CEMENT REACHED SURFACE, PUMPS WERE SHUT DOWN AND CEMENTERS WERE RIGGED DOWN. TRIP OUT OF THE HOLE 8 JOINTS DP. RIG CEMENTERS BACK UP AND FILL LINES WITH 3 BBL H20. PUMP TAIL: 81-SX, 19 BBLS (1.34 CF/SX) 14.8 PPG, WITH CEMENT RETURNING TO SURFACE. TOTAL CEMENT PUMPED, 500-SX, 118 BBLS.

FINISHED CLEANING MUD TANKS WITH VAC TRUCKS. RIGGED DOWN BOP COMPONENTS AND REMOVED SUPER CHOKE. BROKE ALL CONNECTIONS ON TOP DRIVE. \*\*RIG RELEASED AT 12:00 HRS 6/1/2023\*\*

AFE: 10060D

API: 30-015-50073