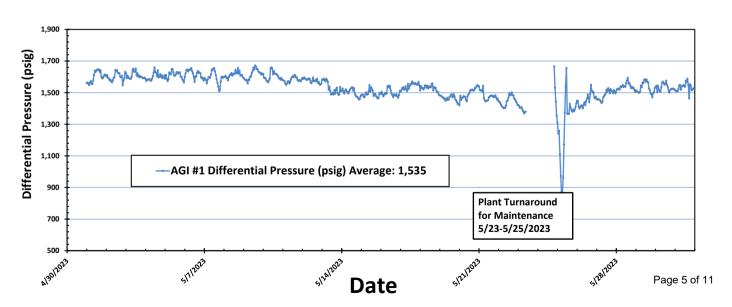

Figure #4: Linam AGI #1 TAG Injection Pressure and Casing Annular Pressure Differential (psig)

Figure #5: Linam AGI #2 Injection Pressure, Rate and Casing Annulus Pressure

Figure #6: Linam AGI #2 TAG Injection Pressure, Casing Annulus Pressure and TAG Injection Temperature

| ceryed by Copy i o Appropriate District PA                                                                                                                                                                                  | State of New                                                                                                              | w Mexico                                                                                      |                                                                                         | Form C                                                                                              | <del>2</del> 903° |
|-----------------------------------------------------------------------------------------------------------------------------------------------------------------------------------------------------------------------------|---------------------------------------------------------------------------------------------------------------------------|-----------------------------------------------------------------------------------------------|-----------------------------------------------------------------------------------------|-----------------------------------------------------------------------------------------------------|-------------------|
| Office<br>District I – (575) 393-6161                                                                                                                                                                                       | Energy, Minerals and                                                                                                      | Natural Resource                                                                              | s                                                                                       | Revised August 1,                                                                                   | , 2011            |
| 1625 N. French Dr., Hobbs, NM 88240                                                                                                                                                                                         |                                                                                                                           |                                                                                               | WELL API N                                                                              |                                                                                                     |                   |
| <u>District II</u> – (575) 748-1283<br>811 S. First St., Artesia, NM 88210                                                                                                                                                  | OIL CONSERVAT                                                                                                             | TION DIVISION                                                                                 |                                                                                         | 6 and 30-025-42139                                                                                  |                   |
| District III – (505) 334-6178                                                                                                                                                                                               | 1220 South St                                                                                                             |                                                                                               | 5. Indicate 1                                                                           |                                                                                                     |                   |
| 1000 Rio Brazos Rd., Aztec, NM 87410                                                                                                                                                                                        | Santa Fe, N                                                                                                               |                                                                                               | STAT                                                                                    |                                                                                                     |                   |
| <u>District IV</u> – (505) 476-3460<br>1220 S. St. Francis Dr., Santa Fe, NM<br>87505                                                                                                                                       | Santa Pe, N                                                                                                               | 11/1 6/303                                                                                    | 6. State Oil a                                                                          | & Gas Lease No.                                                                                     |                   |
|                                                                                                                                                                                                                             | CES AND REPORTS ON W                                                                                                      | ELLS                                                                                          | 7. Lease Nar                                                                            | ne or Unit Agreement Na                                                                             | me                |
| (DO NOT USE THIS FORM FOR PROPOS<br>DIFFERENT RESERVOIR. USE "APPLIC<br>PROPOSALS.)                                                                                                                                         |                                                                                                                           |                                                                                               | Linam AGI                                                                               |                                                                                                     |                   |
| _                                                                                                                                                                                                                           | Gas Well 🛛 Other                                                                                                          |                                                                                               | 8. Wells Nu                                                                             | mber 1 and 2                                                                                        |                   |
| 2. Name of Operator                                                                                                                                                                                                         |                                                                                                                           |                                                                                               | 9. OGRID N                                                                              | Tumber 36785                                                                                        |                   |
| DCP Operating Company, LP                                                                                                                                                                                                   |                                                                                                                           |                                                                                               | 10 Pool non                                                                             | ne or Wildcat                                                                                       |                   |
| 3. Address of Operator<br>6900 E. Layton Ave, Suite 900, Der                                                                                                                                                                | ıver CO 80237                                                                                                             |                                                                                               | Wildcat                                                                                 | ne or windcat                                                                                       |                   |
| 4. Well Location                                                                                                                                                                                                            |                                                                                                                           |                                                                                               |                                                                                         |                                                                                                     |                   |
|                                                                                                                                                                                                                             | om the South line and 1980 f                                                                                              | eet from the West lii                                                                         | ne                                                                                      |                                                                                                     |                   |
| Section 30                                                                                                                                                                                                                  | Township 18S                                                                                                              |                                                                                               | 7E NMPM                                                                                 | County Lea                                                                                          |                   |
|                                                                                                                                                                                                                             | 11. Elevation (Show wheth                                                                                                 | er DR, RKB, RT, GR                                                                            | 2, etc.)                                                                                |                                                                                                     |                   |
| 12. Check Appropriate Box to                                                                                                                                                                                                | 3736 GR                                                                                                                   | a Danant on Oth                                                                               | or Doto                                                                                 |                                                                                                     |                   |
| 12. Check Appropriate Box to                                                                                                                                                                                                | marcate Nature of Notic                                                                                                   | e, Report or Oth                                                                              | er Data                                                                                 |                                                                                                     |                   |
| NOTICE OF IN                                                                                                                                                                                                                | TENTION TO:                                                                                                               |                                                                                               | SUBSEQUENT                                                                              | REPORT OF:                                                                                          |                   |
| PERFORM REMEDIAL WORK                                                                                                                                                                                                       | PLUG AND ABANDON                                                                                                          |                                                                                               |                                                                                         | ☐ ALTERING CASING                                                                                   | 3 □               |
| TEMPORARILY ABANDON                                                                                                                                                                                                         | CHANGE PLANS                                                                                                              | ] COMMENCI                                                                                    | E DRILLING OPNS.[                                                                       | P AND A                                                                                             |                   |
| PULL OR ALTER CASING                                                                                                                                                                                                        | MULTIPLE COMPL                                                                                                            | ] CASING/CE                                                                                   | MENT JOB [                                                                              |                                                                                                     |                   |
| DOWNHOLE COMMINGLE                                                                                                                                                                                                          |                                                                                                                           |                                                                                               |                                                                                         |                                                                                                     |                   |
| OTHER:                                                                                                                                                                                                                      |                                                                                                                           |                                                                                               |                                                                                         | nt to Workover C-103                                                                                | $\boxtimes$       |
| 13. Describe proposed or comple of starting any proposed work proposed completion or recon                                                                                                                                  | x). SEE RULE 19.15.7.14 Nonpletion.                                                                                       | MAC. For Multiple                                                                             | Completions: Attac                                                                      | ch wellbore diagram of                                                                              | l date            |
| Report for the Month ending May 3                                                                                                                                                                                           | 1, 2023 Pursuant to Worko                                                                                                 | ver C-103 for Lina                                                                            | m AGI#1 and AGI                                                                         | .# <b>Z</b>                                                                                         |                   |
| This is the 133 <sup>rd</sup> monthly submittal of annulus pressure and bottom hole data performance of the AGI system, the data quarterly basis for AGI #2.                                                                | for Linam AGI #1. Since th                                                                                                | e data for both wells                                                                         | s provide the best ov                                                                   | erall picture of the                                                                                |                   |
| All flow this month continued to be di                                                                                                                                                                                      | rected to AGI #1. AGI #2 w                                                                                                | as not used at all this                                                                       | s month and had no                                                                      | flow directed to it. A plan                                                                         | nt                |
| turnaround for maintenance occurred (Figures 1, 2, 3, 4): Average Injection 99 °F, Average Annulus Pressure: 52 BH pressure for the entire period of 4, from last month, in keeping with the g month (see Figures 5, 6, 7). | from May 23 – May 25. Inje<br>Rate 143,971 scf/hr, Averag<br>psig, Average Pressure Differ<br>511 psig and BH temperature | ection parameters be<br>ge TAG Injection Pre-<br>rential: 1,535 psig.<br>e of 132 °F (Figures | ing monitored for Atessure: 1,587 psig, A<br>Bottom hole (BH) se<br>8 and 9). The BH pr | GI #1 were as follows verage TAG Temperature ensors provided the average ressure decreased slightly | e:<br>ge          |
| The recorded injection parameters for Average Injection Pressure: 1,311 psig Differential: 968 psig.                                                                                                                        |                                                                                                                           |                                                                                               |                                                                                         |                                                                                                     | ),                |
| The Linam AGI #1 and AGI #2 wells sequester, Class II wastes consisting o this month. The two wells provide the hereby certify that the information about                                                                   | f H <sub>2</sub> S and CO <sub>2</sub> . The Linam A required redundancy to the p                                         | AGI Facility perman plant that allows for                                                     | ently sequestered 4,2 operation with dispo                                              | 243 Metric Tons of CO <sub>2</sub> fo                                                               | or                |
| SIGNATURE_                                                                                                                                                                                                                  | TITLE Consultant to                                                                                                       | DCP Operating Co                                                                              | mpany, LP/ Geolex,                                                                      | Inc. DATE 6/8/2023                                                                                  |                   |
| Type or print name Alberto A. Gutierr                                                                                                                                                                                       |                                                                                                                           | ldress: aag@geolex.                                                                           |                                                                                         | E: <u>505-842-8000</u>                                                                              |                   |
|                                                                                                                                                                                                                             |                                                                                                                           |                                                                                               |                                                                                         |                                                                                                     |                   |
| For State Use Only APPROVED BY:                                                                                                                                                                                             | TITLE                                                                                                                     |                                                                                               |                                                                                         | DATE                                                                                                |                   |
| Conditions of Approval (if any):                                                                                                                                                                                            | 111LE                                                                                                                     |                                                                                               |                                                                                         | DATE                                                                                                | _                 |