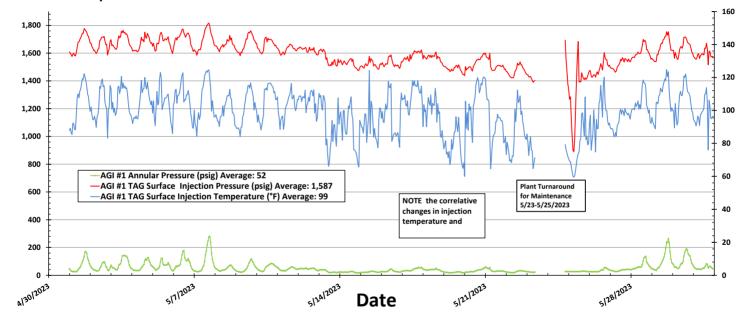

Figure #1: Linam AGI #1 and #2 Combined TAG Injection Flow Rate

Figure #2: Linam AGI #1 Surface TAG Injection Pressure and Annular Pressure

Pressure (psig)

Figure #3: Linam AGI #1 TAG Injection Pressure, Casing Annulus Pressure and TAG Injection Temperature

| ceryed by Copy i o Appropriate District PA                                                                                                                                                                                  | State of New                                                                                                              | w Mexico                                                                                      |                                                                                         | Form C                                                                                              | <del>2</del> 903° |
|-----------------------------------------------------------------------------------------------------------------------------------------------------------------------------------------------------------------------------|---------------------------------------------------------------------------------------------------------------------------|-----------------------------------------------------------------------------------------------|-----------------------------------------------------------------------------------------|-----------------------------------------------------------------------------------------------------|-------------------|
| Office<br>District I – (575) 393-6161                                                                                                                                                                                       | Energy, Minerals and                                                                                                      | Natural Resource                                                                              | s                                                                                       | Revised August 1,                                                                                   | , 2011            |
| 1625 N. French Dr., Hobbs, NM 88240                                                                                                                                                                                         |                                                                                                                           |                                                                                               | WELL API N                                                                              |                                                                                                     |                   |
| <u>District II</u> – (575) 748-1283<br>811 S. First St., Artesia, NM 88210                                                                                                                                                  | OIL CONSERVAT                                                                                                             | TION DIVISION                                                                                 |                                                                                         | 6 and 30-025-42139                                                                                  |                   |
| District III – (505) 334-6178                                                                                                                                                                                               | 1220 South St                                                                                                             |                                                                                               | 5. Indicate 1                                                                           |                                                                                                     |                   |
| 1000 Rio Brazos Rd., Aztec, NM 87410                                                                                                                                                                                        | Santa Fe, N                                                                                                               |                                                                                               | STAT                                                                                    |                                                                                                     |                   |
| <u>District IV</u> – (505) 476-3460<br>1220 S. St. Francis Dr., Santa Fe, NM<br>87505                                                                                                                                       | Santa Pe, N                                                                                                               | 11/1 6/303                                                                                    | 6. State Oil a                                                                          | & Gas Lease No.                                                                                     |                   |
|                                                                                                                                                                                                                             | CES AND REPORTS ON W                                                                                                      | ELLS                                                                                          | 7. Lease Nar                                                                            | ne or Unit Agreement Na                                                                             | me                |
| (DO NOT USE THIS FORM FOR PROPOS<br>DIFFERENT RESERVOIR. USE "APPLIC<br>PROPOSALS.)                                                                                                                                         |                                                                                                                           |                                                                                               | Linam AGI                                                                               |                                                                                                     |                   |
| _                                                                                                                                                                                                                           | Gas Well 🛛 Other                                                                                                          |                                                                                               | 8. Wells Nu                                                                             | mber 1 and 2                                                                                        |                   |
| 2. Name of Operator                                                                                                                                                                                                         |                                                                                                                           |                                                                                               | 9. OGRID N                                                                              | Tumber 36785                                                                                        |                   |
| DCP Operating Company, LP                                                                                                                                                                                                   |                                                                                                                           |                                                                                               | 10 Pool non                                                                             | ne or Wildcat                                                                                       |                   |
| 3. Address of Operator<br>6900 E. Layton Ave, Suite 900, Der                                                                                                                                                                | ıver CO 80237                                                                                                             |                                                                                               | Wildcat                                                                                 | ne or windcat                                                                                       |                   |
| 4. Well Location                                                                                                                                                                                                            |                                                                                                                           |                                                                                               |                                                                                         |                                                                                                     |                   |
|                                                                                                                                                                                                                             | om the South line and 1980 f                                                                                              | eet from the West lii                                                                         | ne                                                                                      |                                                                                                     |                   |
| Section 30                                                                                                                                                                                                                  | Township 18S                                                                                                              |                                                                                               | 7E NMPM                                                                                 | County Lea                                                                                          |                   |
|                                                                                                                                                                                                                             | 11. Elevation (Show wheth                                                                                                 | er DR, RKB, RT, GR                                                                            | 2, etc.)                                                                                |                                                                                                     |                   |
| 12. Check Appropriate Box to                                                                                                                                                                                                | 3736 GR                                                                                                                   | a Danant on Oth                                                                               | or Doto                                                                                 |                                                                                                     |                   |
| 12. Check Appropriate Box to                                                                                                                                                                                                | marcate Nature of Notic                                                                                                   | e, Report or Oth                                                                              | er Data                                                                                 |                                                                                                     |                   |
| NOTICE OF IN                                                                                                                                                                                                                | TENTION TO:                                                                                                               |                                                                                               | SUBSEQUENT                                                                              | REPORT OF:                                                                                          |                   |
| PERFORM REMEDIAL WORK                                                                                                                                                                                                       | PLUG AND ABANDON                                                                                                          |                                                                                               |                                                                                         | ☐ ALTERING CASING                                                                                   | 3 □               |
| TEMPORARILY ABANDON                                                                                                                                                                                                         | CHANGE PLANS                                                                                                              | ] COMMENCI                                                                                    | E DRILLING OPNS.[                                                                       | P AND A                                                                                             |                   |
| PULL OR ALTER CASING                                                                                                                                                                                                        | MULTIPLE COMPL                                                                                                            | ] CASING/CE                                                                                   | MENT JOB [                                                                              |                                                                                                     |                   |
| DOWNHOLE COMMINGLE                                                                                                                                                                                                          |                                                                                                                           |                                                                                               |                                                                                         |                                                                                                     |                   |
| OTHER:                                                                                                                                                                                                                      |                                                                                                                           |                                                                                               |                                                                                         | nt to Workover C-103                                                                                | $\boxtimes$       |
| 13. Describe proposed or comple of starting any proposed work proposed completion or recon                                                                                                                                  | x). SEE RULE 19.15.7.14 Nonpletion.                                                                                       | MAC. For Multiple                                                                             | Completions: Attac                                                                      | ch wellbore diagram of                                                                              | l date            |
| Report for the Month ending May 3                                                                                                                                                                                           | 1, 2023 Pursuant to Worko                                                                                                 | ver C-103 for Lina                                                                            | m AGI#1 and AGI                                                                         | .# <b>Z</b>                                                                                         |                   |
| This is the 133 <sup>rd</sup> monthly submittal of annulus pressure and bottom hole data performance of the AGI system, the data quarterly basis for AGI #2.                                                                | for Linam AGI #1. Since th                                                                                                | e data for both wells                                                                         | s provide the best ov                                                                   | erall picture of the                                                                                |                   |
| All flow this month continued to be di                                                                                                                                                                                      | rected to AGI #1. AGI #2 w                                                                                                | as not used at all this                                                                       | s month and had no                                                                      | flow directed to it. A plan                                                                         | nt                |
| turnaround for maintenance occurred (Figures 1, 2, 3, 4): Average Injection 99 °F, Average Annulus Pressure: 52 BH pressure for the entire period of 4, from last month, in keeping with the g month (see Figures 5, 6, 7). | from May 23 – May 25. Inje<br>Rate 143,971 scf/hr, Averag<br>psig, Average Pressure Differ<br>511 psig and BH temperature | ection parameters be<br>ge TAG Injection Pre-<br>rential: 1,535 psig.<br>e of 132 °F (Figures | ing monitored for Atessure: 1,587 psig, A<br>Bottom hole (BH) se<br>8 and 9). The BH pr | GI #1 were as follows verage TAG Temperature ensors provided the average ressure decreased slightly | e:<br>ge          |
| The recorded injection parameters for Average Injection Pressure: 1,311 psig Differential: 968 psig.                                                                                                                        |                                                                                                                           |                                                                                               |                                                                                         |                                                                                                     | ),                |
| The Linam AGI #1 and AGI #2 wells sequester, Class II wastes consisting o this month. The two wells provide the hereby certify that the information about                                                                   | f H <sub>2</sub> S and CO <sub>2</sub> . The Linam A required redundancy to the p                                         | AGI Facility perman plant that allows for                                                     | ently sequestered 4,2 operation with dispo                                              | 243 Metric Tons of CO <sub>2</sub> fo                                                               | or                |
| SIGNATURE_                                                                                                                                                                                                                  | TITLE Consultant to                                                                                                       | DCP Operating Co                                                                              | mpany, LP/ Geolex,                                                                      | Inc. DATE 6/8/2023                                                                                  |                   |
| Type or print name Alberto A. Gutierr                                                                                                                                                                                       |                                                                                                                           | ldress: aag@geolex.                                                                           |                                                                                         | E: <u>505-842-8000</u>                                                                              |                   |
|                                                                                                                                                                                                                             |                                                                                                                           |                                                                                               |                                                                                         |                                                                                                     |                   |
| For State Use Only APPROVED BY:                                                                                                                                                                                             | TITLE                                                                                                                     |                                                                                               |                                                                                         | DATE                                                                                                |                   |
| Conditions of Approval (if any):                                                                                                                                                                                            | 111LE                                                                                                                     |                                                                                               |                                                                                         | DATE                                                                                                | _                 |