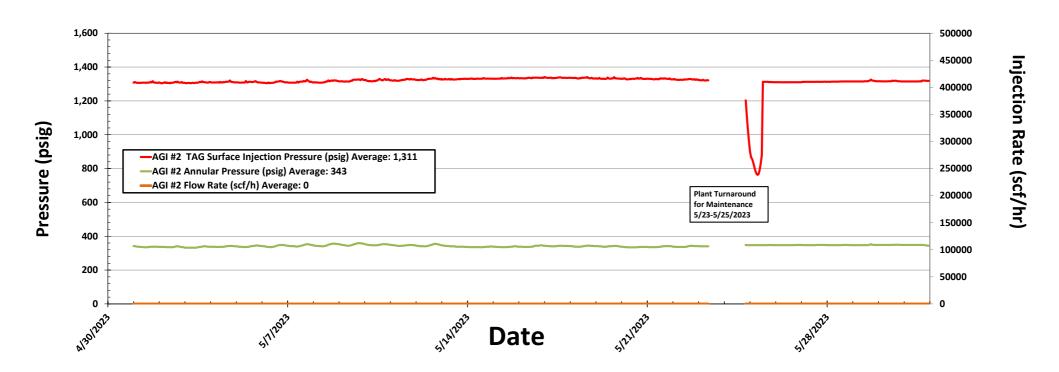

Figure #4: Linam AGI #1 TAG Injection Pressure and Casing Annular Pressure Differential (psig)

Figure #5: Linam AGI #2 Injection Pressure, Rate and Casing Annulus Pressure

Figure #6: Linam AGI #2 TAG Injection Pressure, Casing Annulus Pressure and TAG Injection Temperature

District III 1000 Rio Brazos Rd., Aztec, NM 87410 Phone:(505) 334-6178 Fax:(505) 334-6170

1220 S. St Francis Dr., Santa Fe, NM 87505 Phone:(505) 476-3470 Fax:(505) 476-3462

**State of New Mexico Energy, Minerals and Natural Resources Oil Conservation Division** 1220 S. St Francis Dr. **Santa Fe, NM 87505** 