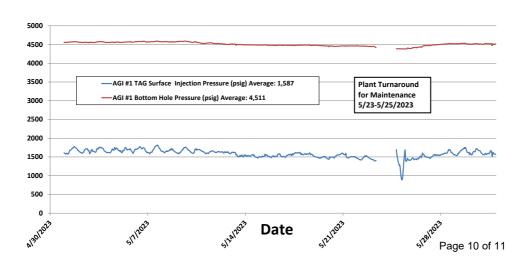

| ceryed by Copy i o Appropriate District PA                                                                                                                                                                                  | State of New                                                                                                              | w Mexico                                                                                      |                                                                                         | Form C                                                                                              | <del>2</del> 903° |
|-----------------------------------------------------------------------------------------------------------------------------------------------------------------------------------------------------------------------------|---------------------------------------------------------------------------------------------------------------------------|-----------------------------------------------------------------------------------------------|-----------------------------------------------------------------------------------------|-----------------------------------------------------------------------------------------------------|-------------------|
| Office<br>District I – (575) 393-6161                                                                                                                                                                                       | Energy, Minerals and                                                                                                      | Natural Resource                                                                              | s                                                                                       | Revised August 1,                                                                                   | , 2011            |
| 1625 N. French Dr., Hobbs, NM 88240                                                                                                                                                                                         |                                                                                                                           |                                                                                               | WELL API N                                                                              |                                                                                                     |                   |
| <u>District II</u> – (575) 748-1283<br>811 S. First St., Artesia, NM 88210                                                                                                                                                  | OIL CONSERVAT                                                                                                             | TION DIVISION                                                                                 |                                                                                         | 6 and 30-025-42139                                                                                  |                   |
| District III – (505) 334-6178                                                                                                                                                                                               | 1220 South St                                                                                                             |                                                                                               | 5. Indicate 1                                                                           |                                                                                                     |                   |
| 1000 Rio Brazos Rd., Aztec, NM 87410                                                                                                                                                                                        | Santa Fe, N                                                                                                               |                                                                                               | STAT                                                                                    |                                                                                                     |                   |
| <u>District IV</u> – (505) 476-3460<br>1220 S. St. Francis Dr., Santa Fe, NM<br>87505                                                                                                                                       | Santa Pe, N                                                                                                               | 11/1 6/303                                                                                    | 6. State Oil a                                                                          | & Gas Lease No.                                                                                     |                   |
|                                                                                                                                                                                                                             | CES AND REPORTS ON W                                                                                                      | ELLS                                                                                          | 7. Lease Nar                                                                            | ne or Unit Agreement Na                                                                             | me                |
| (DO NOT USE THIS FORM FOR PROPOS<br>DIFFERENT RESERVOIR. USE "APPLIC<br>PROPOSALS.)                                                                                                                                         |                                                                                                                           |                                                                                               | Linam AGI                                                                               |                                                                                                     |                   |
| _                                                                                                                                                                                                                           | Gas Well 🛛 Other                                                                                                          |                                                                                               | 8. Wells Nu                                                                             | mber 1 and 2                                                                                        |                   |
| 2. Name of Operator                                                                                                                                                                                                         |                                                                                                                           |                                                                                               | 9. OGRID N                                                                              | Tumber 36785                                                                                        |                   |
| DCP Operating Company, LP                                                                                                                                                                                                   |                                                                                                                           |                                                                                               | 10 Pool non                                                                             | ne or Wildcat                                                                                       |                   |
| 3. Address of Operator<br>6900 E. Layton Ave, Suite 900, Der                                                                                                                                                                | ıver CO 80237                                                                                                             |                                                                                               | Wildcat                                                                                 | ne or windcat                                                                                       |                   |
| 4. Well Location                                                                                                                                                                                                            |                                                                                                                           |                                                                                               |                                                                                         |                                                                                                     |                   |
|                                                                                                                                                                                                                             | om the South line and 1980 f                                                                                              | eet from the West lii                                                                         | ne                                                                                      |                                                                                                     |                   |
| Section 30                                                                                                                                                                                                                  | Township 18S                                                                                                              |                                                                                               | 7E NMPM                                                                                 | County Lea                                                                                          |                   |
|                                                                                                                                                                                                                             | 11. Elevation (Show wheth                                                                                                 | er DR, RKB, RT, GR                                                                            | 2, etc.)                                                                                |                                                                                                     |                   |
| 12. Check Appropriate Box to                                                                                                                                                                                                | 3736 GR                                                                                                                   | a Danant on Oth                                                                               | or Doto                                                                                 |                                                                                                     |                   |
| 12. Check Appropriate Box to                                                                                                                                                                                                | marcate Nature of Notic                                                                                                   | e, Report or Oth                                                                              | er Data                                                                                 |                                                                                                     |                   |
| NOTICE OF IN                                                                                                                                                                                                                | TENTION TO:                                                                                                               |                                                                                               | SUBSEQUENT                                                                              | REPORT OF:                                                                                          |                   |
| PERFORM REMEDIAL WORK                                                                                                                                                                                                       | PLUG AND ABANDON                                                                                                          |                                                                                               |                                                                                         | ☐ ALTERING CASING                                                                                   | 3 □               |
| TEMPORARILY ABANDON                                                                                                                                                                                                         | CHANGE PLANS                                                                                                              | ] COMMENCI                                                                                    | E DRILLING OPNS.[                                                                       | P AND A                                                                                             |                   |
| PULL OR ALTER CASING                                                                                                                                                                                                        | MULTIPLE COMPL                                                                                                            | ] CASING/CE                                                                                   | MENT JOB [                                                                              |                                                                                                     |                   |
| DOWNHOLE COMMINGLE                                                                                                                                                                                                          |                                                                                                                           |                                                                                               |                                                                                         |                                                                                                     |                   |
| OTHER:                                                                                                                                                                                                                      |                                                                                                                           |                                                                                               |                                                                                         | nt to Workover C-103                                                                                | $\boxtimes$       |
| 13. Describe proposed or comple of starting any proposed work proposed completion or recon                                                                                                                                  | x). SEE RULE 19.15.7.14 Nonpletion.                                                                                       | MAC. For Multiple                                                                             | Completions: Attac                                                                      | ch wellbore diagram of                                                                              | l date            |
| Report for the Month ending May 3                                                                                                                                                                                           | 1, 2023 Pursuant to Worko                                                                                                 | ver C-103 for Lina                                                                            | m AGI#1 and AGI                                                                         | .# <b>Z</b>                                                                                         |                   |
| This is the 133 <sup>rd</sup> monthly submittal of annulus pressure and bottom hole data performance of the AGI system, the data quarterly basis for AGI #2.                                                                | for Linam AGI #1. Since th                                                                                                | e data for both wells                                                                         | s provide the best ov                                                                   | erall picture of the                                                                                |                   |
| All flow this month continued to be di                                                                                                                                                                                      | rected to AGI #1. AGI #2 w                                                                                                | as not used at all this                                                                       | s month and had no                                                                      | flow directed to it. A plan                                                                         | nt                |
| turnaround for maintenance occurred (Figures 1, 2, 3, 4): Average Injection 99 °F, Average Annulus Pressure: 52 BH pressure for the entire period of 4, from last month, in keeping with the g month (see Figures 5, 6, 7). | from May 23 – May 25. Inje<br>Rate 143,971 scf/hr, Averag<br>psig, Average Pressure Differ<br>511 psig and BH temperature | ection parameters be<br>ge TAG Injection Pre-<br>rential: 1,535 psig.<br>e of 132 °F (Figures | ing monitored for Atessure: 1,587 psig, A<br>Bottom hole (BH) se<br>8 and 9). The BH pr | GI #1 were as follows verage TAG Temperature ensors provided the average ressure decreased slightly | e:<br>ge          |
| The recorded injection parameters for Average Injection Pressure: 1,311 psig Differential: 968 psig.                                                                                                                        |                                                                                                                           |                                                                                               |                                                                                         |                                                                                                     | ),                |
| The Linam AGI #1 and AGI #2 wells sequester, Class II wastes consisting o this month. The two wells provide the hereby certify that the information about                                                                   | f H <sub>2</sub> S and CO <sub>2</sub> . The Linam A required redundancy to the p                                         | AGI Facility perman plant that allows for                                                     | ently sequestered 4,2 operation with dispo                                              | 243 Metric Tons of CO <sub>2</sub> fo                                                               | or                |
| SIGNATURE_                                                                                                                                                                                                                  | TITLE Consultant to                                                                                                       | DCP Operating Co                                                                              | mpany, LP/ Geolex,                                                                      | Inc. DATE 6/8/2023                                                                                  |                   |
| Type or print name Alberto A. Gutierr                                                                                                                                                                                       |                                                                                                                           | ldress: aag@geolex.                                                                           |                                                                                         | E: <u>505-842-8000</u>                                                                              |                   |
|                                                                                                                                                                                                                             |                                                                                                                           |                                                                                               |                                                                                         |                                                                                                     |                   |
| For State Use Only APPROVED BY:                                                                                                                                                                                             | TITLE                                                                                                                     |                                                                                               |                                                                                         | DATE                                                                                                |                   |
| Conditions of Approval (if any):                                                                                                                                                                                            | 111LE                                                                                                                     |                                                                                               |                                                                                         | DATE                                                                                                | _                 |

Pressure (psig)

Figure 10: Linam AGI Facility Daily Metric Tons of Carbon Sequestered

District I
1625 N. French Dr., Hobbs, NM 88240
Phone: (575) 393-6161 Fax: (575) 393-0720

District II 811 S. First St., Artesia, NM 88210 Phone:(575) 748-1283 Fax:(575) 748-9720