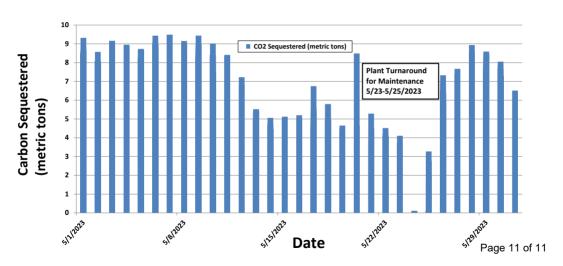

| ceryed by Copy i o Appropriate District PA                                                                                                                                                                                  | State of New                                                                                                              | w Mexico                                                                                      |                                                                                         | Form C                                                                                              | <del>2</del> 903° |
|-----------------------------------------------------------------------------------------------------------------------------------------------------------------------------------------------------------------------------|---------------------------------------------------------------------------------------------------------------------------|-----------------------------------------------------------------------------------------------|-----------------------------------------------------------------------------------------|-----------------------------------------------------------------------------------------------------|-------------------|
| Office<br>District I – (575) 393-6161                                                                                                                                                                                       | Energy, Minerals and                                                                                                      | Natural Resource                                                                              | s                                                                                       | Revised August 1,                                                                                   | , 2011            |
| 1625 N. French Dr., Hobbs, NM 88240                                                                                                                                                                                         |                                                                                                                           |                                                                                               | WELL API N                                                                              |                                                                                                     |                   |
| <u>District II</u> – (575) 748-1283<br>811 S. First St., Artesia, NM 88210                                                                                                                                                  | OIL CONSERVAT                                                                                                             | TION DIVISION                                                                                 |                                                                                         | 6 and 30-025-42139                                                                                  |                   |
| District III – (505) 334-6178                                                                                                                                                                                               | 1220 South St                                                                                                             |                                                                                               | 5. Indicate 1                                                                           |                                                                                                     |                   |
| 1000 Rio Brazos Rd., Aztec, NM 87410                                                                                                                                                                                        | Santa Fe, N                                                                                                               |                                                                                               | STAT                                                                                    |                                                                                                     |                   |
| <u>District IV</u> – (505) 476-3460<br>1220 S. St. Francis Dr., Santa Fe, NM<br>87505                                                                                                                                       | Santa Pe, N                                                                                                               | 11/1 6/303                                                                                    | 6. State Oil a                                                                          | & Gas Lease No.                                                                                     |                   |
|                                                                                                                                                                                                                             | CES AND REPORTS ON W                                                                                                      | ELLS                                                                                          | 7. Lease Nar                                                                            | ne or Unit Agreement Na                                                                             | me                |
| (DO NOT USE THIS FORM FOR PROPOS<br>DIFFERENT RESERVOIR. USE "APPLIC<br>PROPOSALS.)                                                                                                                                         |                                                                                                                           |                                                                                               | Linam AGI                                                                               |                                                                                                     |                   |
| _                                                                                                                                                                                                                           | Gas Well 🛛 Other                                                                                                          |                                                                                               | 8. Wells Nu                                                                             | mber 1 and 2                                                                                        |                   |
| 2. Name of Operator                                                                                                                                                                                                         |                                                                                                                           |                                                                                               | 9. OGRID N                                                                              | Tumber 36785                                                                                        |                   |
| DCP Operating Company, LP                                                                                                                                                                                                   |                                                                                                                           |                                                                                               | 10 Pool non                                                                             | ne or Wildcat                                                                                       |                   |
| 3. Address of Operator<br>6900 E. Layton Ave, Suite 900, Der                                                                                                                                                                | ıver CO 80237                                                                                                             |                                                                                               | Wildcat                                                                                 | ne or windcat                                                                                       |                   |
| 4. Well Location                                                                                                                                                                                                            |                                                                                                                           |                                                                                               |                                                                                         |                                                                                                     |                   |
|                                                                                                                                                                                                                             | om the South line and 1980 f                                                                                              | eet from the West lii                                                                         | ne                                                                                      |                                                                                                     |                   |
| Section 30                                                                                                                                                                                                                  | Township 18S                                                                                                              |                                                                                               | 7E NMPM                                                                                 | County Lea                                                                                          |                   |
|                                                                                                                                                                                                                             | 11. Elevation (Show wheth                                                                                                 | er DR, RKB, RT, GR                                                                            | 2, etc.)                                                                                |                                                                                                     |                   |
| 12. Check Appropriate Box to                                                                                                                                                                                                | 3736 GR                                                                                                                   | a Danant on Oth                                                                               | or Doto                                                                                 |                                                                                                     |                   |
| 12. Check Appropriate Box to                                                                                                                                                                                                | marcate Nature of Notic                                                                                                   | e, Report or Oth                                                                              | er Data                                                                                 |                                                                                                     |                   |
| NOTICE OF IN                                                                                                                                                                                                                | TENTION TO:                                                                                                               |                                                                                               | SUBSEQUENT                                                                              | REPORT OF:                                                                                          |                   |
| PERFORM REMEDIAL WORK                                                                                                                                                                                                       | PLUG AND ABANDON                                                                                                          |                                                                                               |                                                                                         | ☐ ALTERING CASING                                                                                   | 3 □               |
| TEMPORARILY ABANDON                                                                                                                                                                                                         | CHANGE PLANS                                                                                                              | ] COMMENCI                                                                                    | E DRILLING OPNS.[                                                                       | P AND A                                                                                             |                   |
| PULL OR ALTER CASING                                                                                                                                                                                                        | MULTIPLE COMPL                                                                                                            | ] CASING/CE                                                                                   | MENT JOB [                                                                              |                                                                                                     |                   |
| DOWNHOLE COMMINGLE                                                                                                                                                                                                          |                                                                                                                           |                                                                                               |                                                                                         |                                                                                                     |                   |
| OTHER:                                                                                                                                                                                                                      |                                                                                                                           |                                                                                               |                                                                                         | nt to Workover C-103                                                                                | $\boxtimes$       |
| 13. Describe proposed or comple of starting any proposed work proposed completion or recon                                                                                                                                  | x). SEE RULE 19.15.7.14 Nonpletion.                                                                                       | MAC. For Multiple                                                                             | Completions: Attac                                                                      | ch wellbore diagram of                                                                              | l date            |
| Report for the Month ending May 3                                                                                                                                                                                           | 1, 2023 Pursuant to Worko                                                                                                 | ver C-103 for Lina                                                                            | m AGI#1 and AGI                                                                         | .# <b>Z</b>                                                                                         |                   |
| This is the 133 <sup>rd</sup> monthly submittal of annulus pressure and bottom hole data performance of the AGI system, the data quarterly basis for AGI #2.                                                                | for Linam AGI #1. Since th                                                                                                | e data for both wells                                                                         | s provide the best ov                                                                   | erall picture of the                                                                                |                   |
| All flow this month continued to be di                                                                                                                                                                                      | rected to AGI #1. AGI #2 w                                                                                                | as not used at all this                                                                       | s month and had no                                                                      | flow directed to it. A plan                                                                         | nt                |
| turnaround for maintenance occurred (Figures 1, 2, 3, 4): Average Injection 99 °F, Average Annulus Pressure: 52 BH pressure for the entire period of 4, from last month, in keeping with the g month (see Figures 5, 6, 7). | from May 23 – May 25. Inje<br>Rate 143,971 scf/hr, Averag<br>psig, Average Pressure Differ<br>511 psig and BH temperature | ection parameters be<br>ge TAG Injection Pre-<br>rential: 1,535 psig.<br>e of 132 °F (Figures | ing monitored for Atessure: 1,587 psig, A<br>Bottom hole (BH) se<br>8 and 9). The BH pr | GI #1 were as follows verage TAG Temperature ensors provided the average ressure decreased slightly | e:<br>ge          |
| The recorded injection parameters for Average Injection Pressure: 1,311 psig Differential: 968 psig.                                                                                                                        |                                                                                                                           |                                                                                               |                                                                                         |                                                                                                     | ),                |
| The Linam AGI #1 and AGI #2 wells sequester, Class II wastes consisting o this month. The two wells provide the hereby certify that the information about                                                                   | f H <sub>2</sub> S and CO <sub>2</sub> . The Linam A required redundancy to the p                                         | AGI Facility perman plant that allows for                                                     | ently sequestered 4,2 operation with dispo                                              | 243 Metric Tons of CO <sub>2</sub> fo                                                               | or                |
| SIGNATURE_                                                                                                                                                                                                                  | TITLE Consultant to                                                                                                       | DCP Operating Co                                                                              | mpany, LP/ Geolex,                                                                      | Inc. DATE 6/8/2023                                                                                  |                   |
| Type or print name Alberto A. Gutierr                                                                                                                                                                                       |                                                                                                                           | ldress: aag@geolex.                                                                           |                                                                                         | E: <u>505-842-8000</u>                                                                              |                   |
|                                                                                                                                                                                                                             |                                                                                                                           |                                                                                               |                                                                                         |                                                                                                     |                   |
| For State Use Only APPROVED BY:                                                                                                                                                                                             | TITLE                                                                                                                     |                                                                                               |                                                                                         | DATE                                                                                                |                   |
| Conditions of Approval (if any):                                                                                                                                                                                            | 111LE                                                                                                                     |                                                                                               |                                                                                         | DATE                                                                                                | _                 |

Pressure (psig)

Figure 10: Linam AGI Facility Daily Metric Tons of Carbon Sequestered

District I
1625 N. French Dr., Hobbs, NM 88240
Phone: (575) 393-6161 Fax: (575) 393-0720

District II 811 S. First St., Artesia, NM 88210 Phone:(575) 748-1283 Fax:(575) 748-9720