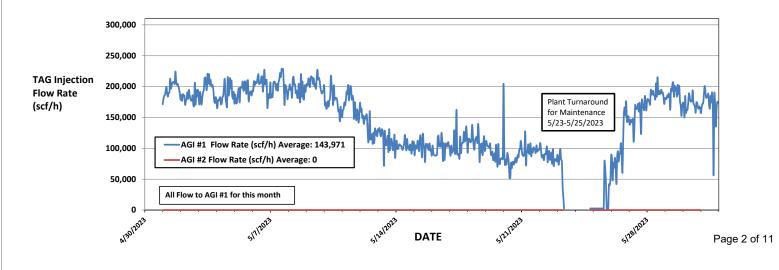

Figure #1: Linam AGI #1 and #2 Combined TAG Injection Flow Rate

Figure #2: Linam AGI #1 Surface TAG Injection Pressure and Annular Pressure

Pressure (psig)

Figure #3: Linam AGI #1 TAG Injection Pressure, Casing Annulus Pressure and TAG Injection Temperature

| ceryed by Copy i o Appropriate District PA                                                                                                                                                                                  | State of New                                                                                                              | w Mexico                                                                                      |                                                                                         | Form C                                                                                              | <del>2</del> 903° |
|-----------------------------------------------------------------------------------------------------------------------------------------------------------------------------------------------------------------------------|---------------------------------------------------------------------------------------------------------------------------|-----------------------------------------------------------------------------------------------|-----------------------------------------------------------------------------------------|-----------------------------------------------------------------------------------------------------|-------------------|
| Office<br>District I – (575) 393-6161                                                                                                                                                                                       | Energy, Minerals and                                                                                                      | Natural Resource                                                                              | s                                                                                       | Revised August 1,                                                                                   | , 2011            |
| 1625 N. French Dr., Hobbs, NM 88240                                                                                                                                                                                         |                                                                                                                           |                                                                                               | WELL API N                                                                              |                                                                                                     |                   |
| <u>District II</u> – (575) 748-1283<br>811 S. First St., Artesia, NM 88210                                                                                                                                                  | OIL CONSERVAT                                                                                                             | TION DIVISION                                                                                 |                                                                                         | 6 and 30-025-42139                                                                                  |                   |
| District III – (505) 334-6178                                                                                                                                                                                               | 1220 South St                                                                                                             |                                                                                               | 5. Indicate 1                                                                           |                                                                                                     |                   |
| 1000 Rio Brazos Rd., Aztec, NM 87410                                                                                                                                                                                        | Santa Fe, N                                                                                                               |                                                                                               | STAT                                                                                    |                                                                                                     |                   |
| <u>District IV</u> – (505) 476-3460<br>1220 S. St. Francis Dr., Santa Fe, NM<br>87505                                                                                                                                       | Santa Pe, N                                                                                                               | 11/1 6/303                                                                                    | 6. State Oil a                                                                          | & Gas Lease No.                                                                                     |                   |
|                                                                                                                                                                                                                             | CES AND REPORTS ON W                                                                                                      | ELLS                                                                                          | 7. Lease Nar                                                                            | ne or Unit Agreement Na                                                                             | me                |
| (DO NOT USE THIS FORM FOR PROPOS<br>DIFFERENT RESERVOIR. USE "APPLIC<br>PROPOSALS.)                                                                                                                                         |                                                                                                                           |                                                                                               | Linam AGI                                                                               |                                                                                                     |                   |
| _                                                                                                                                                                                                                           | Gas Well 🛛 Other                                                                                                          |                                                                                               | 8. Wells Nu                                                                             | mber 1 and 2                                                                                        |                   |
| 2. Name of Operator                                                                                                                                                                                                         |                                                                                                                           |                                                                                               | 9. OGRID N                                                                              | Tumber 36785                                                                                        |                   |
| DCP Operating Company, LP                                                                                                                                                                                                   |                                                                                                                           |                                                                                               | 10 Pool non                                                                             | ne or Wildcat                                                                                       |                   |
| 3. Address of Operator<br>6900 E. Layton Ave, Suite 900, Der                                                                                                                                                                | ıver CO 80237                                                                                                             |                                                                                               | Wildcat                                                                                 | ne or windcat                                                                                       |                   |
| 4. Well Location                                                                                                                                                                                                            |                                                                                                                           |                                                                                               |                                                                                         |                                                                                                     |                   |
|                                                                                                                                                                                                                             | om the South line and 1980 f                                                                                              | eet from the West lii                                                                         | ne                                                                                      |                                                                                                     |                   |
| Section 30                                                                                                                                                                                                                  | Township 18S                                                                                                              |                                                                                               | 7E NMPM                                                                                 | County Lea                                                                                          |                   |
|                                                                                                                                                                                                                             | 11. Elevation (Show wheth                                                                                                 | er DR, RKB, RT, GR                                                                            | 2, etc.)                                                                                |                                                                                                     |                   |
| 12. Check Appropriate Box to                                                                                                                                                                                                | 3736 GR                                                                                                                   | a Danant on Oth                                                                               | or Doto                                                                                 |                                                                                                     |                   |
| 12. Check Appropriate Box to                                                                                                                                                                                                | marcate Nature of Notic                                                                                                   | e, Report or Oth                                                                              | er Data                                                                                 |                                                                                                     |                   |
| NOTICE OF IN                                                                                                                                                                                                                | TENTION TO:                                                                                                               |                                                                                               | SUBSEQUENT                                                                              | REPORT OF:                                                                                          |                   |
| PERFORM REMEDIAL WORK                                                                                                                                                                                                       | PLUG AND ABANDON                                                                                                          |                                                                                               |                                                                                         | ☐ ALTERING CASING                                                                                   | 3 □               |
| TEMPORARILY ABANDON                                                                                                                                                                                                         | CHANGE PLANS                                                                                                              | ] COMMENCI                                                                                    | E DRILLING OPNS.[                                                                       | P AND A                                                                                             |                   |
| PULL OR ALTER CASING                                                                                                                                                                                                        | MULTIPLE COMPL                                                                                                            | ] CASING/CE                                                                                   | MENT JOB [                                                                              |                                                                                                     |                   |
| DOWNHOLE COMMINGLE                                                                                                                                                                                                          |                                                                                                                           |                                                                                               |                                                                                         |                                                                                                     |                   |
| OTHER:                                                                                                                                                                                                                      |                                                                                                                           |                                                                                               |                                                                                         | nt to Workover C-103                                                                                | $\boxtimes$       |
| 13. Describe proposed or comple of starting any proposed work proposed completion or recon                                                                                                                                  | x). SEE RULE 19.15.7.14 Nonpletion.                                                                                       | MAC. For Multiple                                                                             | Completions: Attac                                                                      | ch wellbore diagram of                                                                              | l date            |
| Report for the Month ending May 3                                                                                                                                                                                           | 1, 2023 Pursuant to Worko                                                                                                 | ver C-103 for Lina                                                                            | m AGI#1 and AGI                                                                         | .# <b>Z</b>                                                                                         |                   |
| This is the 133 <sup>rd</sup> monthly submittal of annulus pressure and bottom hole data performance of the AGI system, the data quarterly basis for AGI #2.                                                                | for Linam AGI #1. Since th                                                                                                | e data for both wells                                                                         | s provide the best ov                                                                   | erall picture of the                                                                                |                   |
| All flow this month continued to be di                                                                                                                                                                                      | rected to AGI #1. AGI #2 w                                                                                                | as not used at all this                                                                       | s month and had no                                                                      | flow directed to it. A plan                                                                         | nt                |
| turnaround for maintenance occurred (Figures 1, 2, 3, 4): Average Injection 99 °F, Average Annulus Pressure: 52 BH pressure for the entire period of 4, from last month, in keeping with the g month (see Figures 5, 6, 7). | from May 23 – May 25. Inje<br>Rate 143,971 scf/hr, Averag<br>psig, Average Pressure Differ<br>511 psig and BH temperature | ection parameters be<br>ge TAG Injection Pre-<br>rential: 1,535 psig.<br>e of 132 °F (Figures | ing monitored for Atessure: 1,587 psig, A<br>Bottom hole (BH) se<br>8 and 9). The BH pr | GI #1 were as follows verage TAG Temperature ensors provided the average ressure decreased slightly | e:<br>ge          |
| The recorded injection parameters for Average Injection Pressure: 1,311 psig Differential: 968 psig.                                                                                                                        |                                                                                                                           |                                                                                               |                                                                                         |                                                                                                     | ),                |
| The Linam AGI #1 and AGI #2 wells sequester, Class II wastes consisting o this month. The two wells provide the hereby certify that the information about                                                                   | f H <sub>2</sub> S and CO <sub>2</sub> . The Linam A required redundancy to the p                                         | AGI Facility perman plant that allows for                                                     | ently sequestered 4,2 operation with dispo                                              | 243 Metric Tons of CO <sub>2</sub> fo                                                               | or                |
| SIGNATURE_                                                                                                                                                                                                                  | TITLE Consultant to                                                                                                       | DCP Operating Co                                                                              | mpany, LP/ Geolex,                                                                      | Inc. DATE 6/8/2023                                                                                  |                   |
| Type or print name Alberto A. Gutierr                                                                                                                                                                                       |                                                                                                                           | ldress: aag@geolex.                                                                           |                                                                                         | E: <u>505-842-8000</u>                                                                              |                   |
|                                                                                                                                                                                                                             |                                                                                                                           |                                                                                               |                                                                                         |                                                                                                     |                   |
| For State Use Only APPROVED BY:                                                                                                                                                                                             | TITLE                                                                                                                     |                                                                                               |                                                                                         | DATE                                                                                                |                   |
| Conditions of Approval (if any):                                                                                                                                                                                            | 111LE                                                                                                                     |                                                                                               |                                                                                         | DATE                                                                                                | _                 |