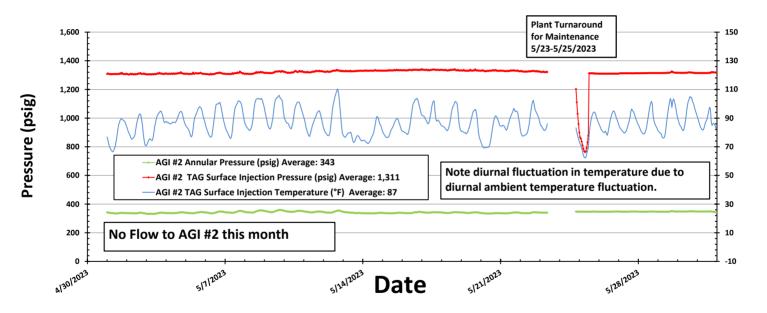

Figure #4: Linam AGI #1 TAG Injection Pressure and Casing Annular Pressure Differential (psig)

Figure #5: Linam AGI #2 Injection Pressure, Rate and Casing Annulus Pressure

Figure #6: Linam AGI #2 TAG Injection Pressure, Casing Annulus Pressure and TAG Injection Temperature

District III 1000 Rio Brazos Rd., Aztec, NM 87410 Phone:(505) 334-6178 Fax:(505) 334-6170

1220 S. St Francis Dr., Santa Fe, NM 87505 Phone:(505) 476-3470 Fax:(505) 476-3462

**State of New Mexico Energy, Minerals and Natural Resources Oil Conservation Division** 1220 S. St Francis Dr. **Santa Fe, NM 87505** 