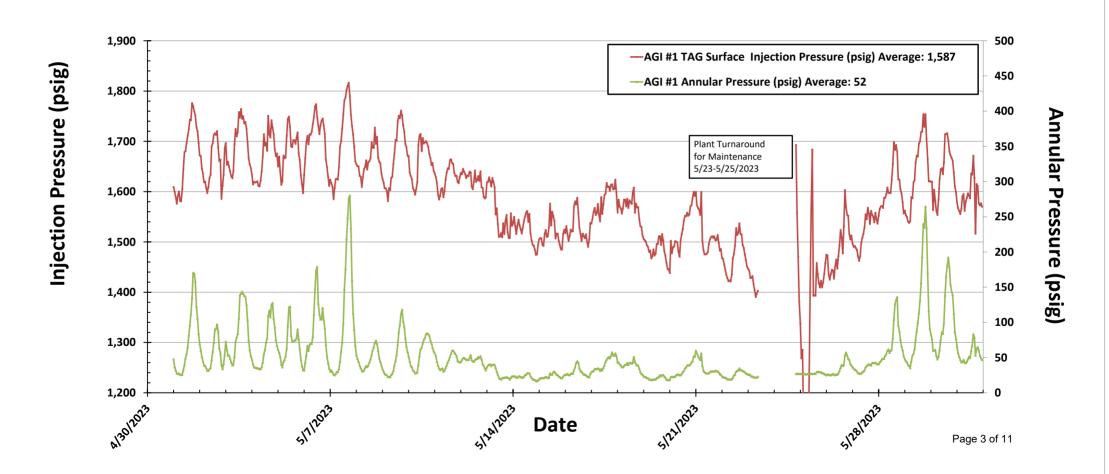

Figure #1: Linam AGI #1 and #2 Combined TAG Injection Flow Rate

Figure #2: Linam AGI #1 Surface TAG Injection Pressure and Annular Pressure

Pressure (psig)

Figure #3: Linam AGI #1 TAG Injection Pressure, Casing Annulus Pressure and TAG Injection Temperature

| ceryed by Copy i o Appropriate District PA                                                                                                                                                                                  | State of New                                                                                                              | w Mexico                                                                                      |                                                                                         | Form C                                                                                              | <del>2</del> 903° |
|-----------------------------------------------------------------------------------------------------------------------------------------------------------------------------------------------------------------------------|---------------------------------------------------------------------------------------------------------------------------|-----------------------------------------------------------------------------------------------|-----------------------------------------------------------------------------------------|-----------------------------------------------------------------------------------------------------|-------------------|
| Office<br>District I – (575) 393-6161                                                                                                                                                                                       | Energy, Minerals and                                                                                                      | Natural Resource                                                                              | s                                                                                       | Revised August 1,                                                                                   | , 2011            |
| 1625 N. French Dr., Hobbs, NM 88240                                                                                                                                                                                         |                                                                                                                           |                                                                                               | WELL API N                                                                              |                                                                                                     |                   |
| <u>District II</u> – (575) 748-1283<br>811 S. First St., Artesia, NM 88210                                                                                                                                                  | OIL CONSERVAT                                                                                                             | TION DIVISION                                                                                 |                                                                                         | 6 and 30-025-42139                                                                                  |                   |
| District III – (505) 334-6178                                                                                                                                                                                               | 1220 South St                                                                                                             |                                                                                               | 5. Indicate 1                                                                           |                                                                                                     |                   |
| 1000 Rio Brazos Rd., Aztec, NM 87410                                                                                                                                                                                        | Santa Fe, N                                                                                                               |                                                                                               | STAT                                                                                    |                                                                                                     |                   |
| <u>District IV</u> – (505) 476-3460<br>1220 S. St. Francis Dr., Santa Fe, NM<br>87505                                                                                                                                       | Santa Pe, N                                                                                                               | 11/1 6/303                                                                                    | 6. State Oil a                                                                          | & Gas Lease No.                                                                                     |                   |
|                                                                                                                                                                                                                             | CES AND REPORTS ON W                                                                                                      | ELLS                                                                                          | 7. Lease Nar                                                                            | ne or Unit Agreement Na                                                                             | me                |
| (DO NOT USE THIS FORM FOR PROPOS<br>DIFFERENT RESERVOIR. USE "APPLIC<br>PROPOSALS.)                                                                                                                                         |                                                                                                                           |                                                                                               | Linam AGI                                                                               |                                                                                                     |                   |
| _                                                                                                                                                                                                                           | Gas Well 🛛 Other                                                                                                          |                                                                                               | 8. Wells Nu                                                                             | mber 1 and 2                                                                                        |                   |
| 2. Name of Operator                                                                                                                                                                                                         |                                                                                                                           |                                                                                               | 9. OGRID N                                                                              | Tumber 36785                                                                                        |                   |
| DCP Operating Company, LP                                                                                                                                                                                                   |                                                                                                                           |                                                                                               | 10 Pool non                                                                             | ne or Wildcat                                                                                       |                   |
| 3. Address of Operator<br>6900 E. Layton Ave, Suite 900, Der                                                                                                                                                                | ıver CO 80237                                                                                                             |                                                                                               | Wildcat                                                                                 | ne or windcat                                                                                       |                   |
| 4. Well Location                                                                                                                                                                                                            |                                                                                                                           |                                                                                               |                                                                                         |                                                                                                     |                   |
|                                                                                                                                                                                                                             | om the South line and 1980 f                                                                                              | eet from the West lii                                                                         | ne                                                                                      |                                                                                                     |                   |
| Section 30                                                                                                                                                                                                                  | Township 18S                                                                                                              |                                                                                               | 7E NMPM                                                                                 | County Lea                                                                                          |                   |
|                                                                                                                                                                                                                             | 11. Elevation (Show wheth                                                                                                 | er DR, RKB, RT, GR                                                                            | 2, etc.)                                                                                |                                                                                                     |                   |
| 12. Check Appropriate Box to                                                                                                                                                                                                | 3736 GR                                                                                                                   | a Danant on Oth                                                                               | or Doto                                                                                 |                                                                                                     |                   |
| 12. Check Appropriate Box to                                                                                                                                                                                                | marcate Nature of Notic                                                                                                   | e, Report or Oth                                                                              | er Data                                                                                 |                                                                                                     |                   |
| NOTICE OF IN                                                                                                                                                                                                                | TENTION TO:                                                                                                               |                                                                                               | SUBSEQUENT                                                                              | REPORT OF:                                                                                          |                   |
| PERFORM REMEDIAL WORK                                                                                                                                                                                                       | PLUG AND ABANDON                                                                                                          |                                                                                               |                                                                                         | ☐ ALTERING CASING                                                                                   | 3 □               |
| TEMPORARILY ABANDON                                                                                                                                                                                                         | CHANGE PLANS                                                                                                              | ] COMMENCI                                                                                    | E DRILLING OPNS.[                                                                       | P AND A                                                                                             |                   |
| PULL OR ALTER CASING                                                                                                                                                                                                        | MULTIPLE COMPL                                                                                                            | ] CASING/CE                                                                                   | MENT JOB [                                                                              |                                                                                                     |                   |
| DOWNHOLE COMMINGLE                                                                                                                                                                                                          |                                                                                                                           |                                                                                               |                                                                                         |                                                                                                     |                   |
| OTHER:                                                                                                                                                                                                                      |                                                                                                                           |                                                                                               |                                                                                         | nt to Workover C-103                                                                                | $\boxtimes$       |
| 13. Describe proposed or comple of starting any proposed work proposed completion or recon                                                                                                                                  | x). SEE RULE 19.15.7.14 Nonpletion.                                                                                       | MAC. For Multiple                                                                             | Completions: Attac                                                                      | ch wellbore diagram of                                                                              | l date            |
| Report for the Month ending May 3                                                                                                                                                                                           | 1, 2023 Pursuant to Worko                                                                                                 | ver C-103 for Lina                                                                            | m AGI#1 and AGI                                                                         | .# <b>Z</b>                                                                                         |                   |
| This is the 133 <sup>rd</sup> monthly submittal of annulus pressure and bottom hole data performance of the AGI system, the data quarterly basis for AGI #2.                                                                | for Linam AGI #1. Since th                                                                                                | e data for both wells                                                                         | s provide the best ov                                                                   | erall picture of the                                                                                |                   |
| All flow this month continued to be di                                                                                                                                                                                      | rected to AGI #1. AGI #2 w                                                                                                | as not used at all this                                                                       | s month and had no                                                                      | flow directed to it. A plan                                                                         | nt                |
| turnaround for maintenance occurred (Figures 1, 2, 3, 4): Average Injection 99 °F, Average Annulus Pressure: 52 BH pressure for the entire period of 4, from last month, in keeping with the g month (see Figures 5, 6, 7). | from May 23 – May 25. Inje<br>Rate 143,971 scf/hr, Averag<br>psig, Average Pressure Differ<br>511 psig and BH temperature | ection parameters be<br>ge TAG Injection Pre-<br>rential: 1,535 psig.<br>e of 132 °F (Figures | ing monitored for Atessure: 1,587 psig, A<br>Bottom hole (BH) se<br>8 and 9). The BH pr | GI #1 were as follows verage TAG Temperature ensors provided the average ressure decreased slightly | e:<br>ge          |
| The recorded injection parameters for Average Injection Pressure: 1,311 psig Differential: 968 psig.                                                                                                                        |                                                                                                                           |                                                                                               |                                                                                         |                                                                                                     | ),                |
| The Linam AGI #1 and AGI #2 wells sequester, Class II wastes consisting o this month. The two wells provide the hereby certify that the information about                                                                   | f H <sub>2</sub> S and CO <sub>2</sub> . The Linam A required redundancy to the p                                         | AGI Facility perman plant that allows for                                                     | ently sequestered 4,2 operation with dispo                                              | 243 Metric Tons of CO <sub>2</sub> fo                                                               | or                |
| SIGNATURE_                                                                                                                                                                                                                  | TITLE Consultant to                                                                                                       | DCP Operating Co                                                                              | mpany, LP/ Geolex,                                                                      | Inc. DATE 6/8/2023                                                                                  |                   |
| Type or print name Alberto A. Gutierr                                                                                                                                                                                       |                                                                                                                           | ldress: aag@geolex.                                                                           |                                                                                         | E: <u>505-842-8000</u>                                                                              |                   |
|                                                                                                                                                                                                                             |                                                                                                                           |                                                                                               |                                                                                         |                                                                                                     |                   |
| For State Use Only APPROVED BY:                                                                                                                                                                                             | TITLE                                                                                                                     |                                                                                               |                                                                                         | DATE                                                                                                |                   |
| Conditions of Approval (if any):                                                                                                                                                                                            | 111LE                                                                                                                     |                                                                                               |                                                                                         | DATE                                                                                                | _                 |