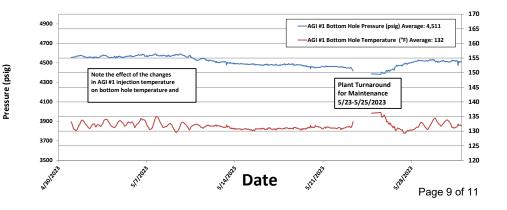

All flow this month continued to be directed to AGI #1. AGI #2 was not used at all this month and had no flow directed to it. A plant turnaround for maintenance occurred from May 23 – May 25. Injection parameters being monitored for AGI #1 were as follows (Figures 1, 2, 3, 4): Average Injection Rate 143,971 scf/hr, Average TAG Injection Pressure: 1,587 psig, Average TAG Temperature: 99 °F, Average Annulus Pressure: 52 psig, Average Pressure Differential: 1,535 psig. Bottom hole (BH) sensors provided the average BH pressure for the entire period of 4,511 psig and BH temperature of 132 °F (Figures 8 and 9). The BH pressure decreased slightly from last month, in keeping with the generally flat trend with continued use of AGI #1. AGI #1 continued to be used exclusively this month (see Figures 5, 6, 7).

#### Figure #8: Linam AGI #1 Bottom Hole Pressure and Temperature

Temperature (°F)