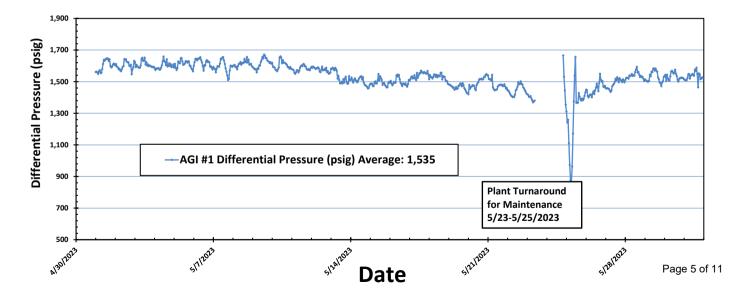

All flow this month continued to be directed to AGI #1. AGI #2 was not used at all this month and had no flow directed to it. A plant turnaround for maintenance occurred from May 23 – May 25. Injection parameters being monitored for AGI #1 were as follows (Figures 1, 2, 3, 4): Average Injection Rate 143,971 scf/hr, Average TAG Injection Pressure: 1,587 psig, Average TAG Temperature: 99 °F, Average Annulus Pressure: 52 psig, Average Pressure Differential: 1,535 psig. Bottom hole (BH) sensors provided the average BH pressure for the entire period of 4,511 psig and BH temperature of 132 °F (Figures 8 and 9). The BH pressure decreased slightly from last month, in keeping with the generally flat trend with continued use of AGI #1. AGI #1 continued to be used exclusively this month (see Figures 5, 6, 7).

# Figure #4: Linam AGI #1 TAG Injection Pressure and Casing Annular Pressure Differential (psig)