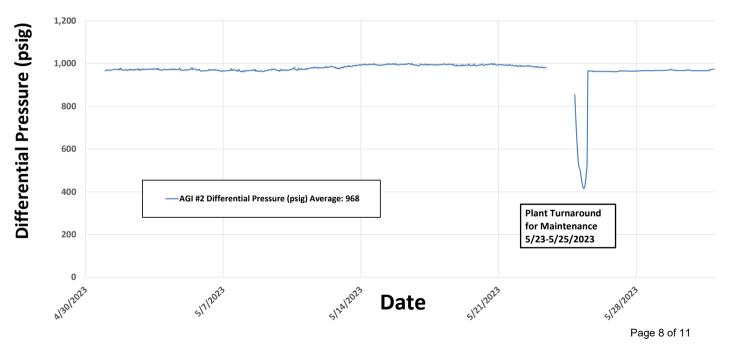

The recorded injection parameters for AGI #2 for the month were: Average Injection Rate 0 scf/hr (AGI #2 was not used this month), Average Injection Pressure: 1,311 psig, Average TAG Temperature: 87°F, Average Annulus Pressure: 343 psig, Average Pressure Differential: 968 psig.

## FIGURE #7: LINAM AGI #2 TAG INJECTION PRESSURE AND CASING ANNULAR PRESSURE DIFFERENTIAL (PSIG)