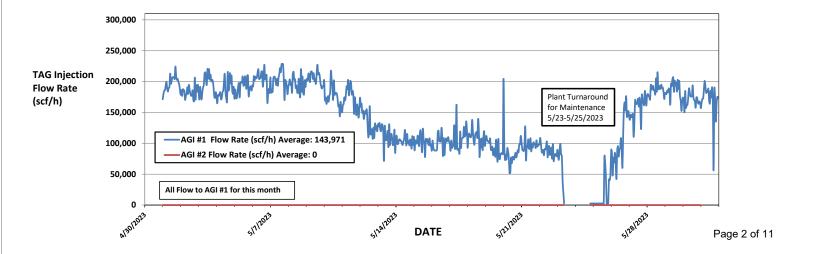

All flow this month continued to be directed to AGI #1. AGI #2 was not used at all this month and had no flow directed to it. A plant turnaround for maintenance occurred from May 23 – May 25. Injection parameters being monitored for AGI #1 were as follows (Figures 1, 2, 3, 4): Average Injection Rate 143,971 scf/hr, Average TAG Injection Pressure: 1,587 psig, Average TAG Temperature: 99 °F, Average Annulus Pressure: 52 psig, Average Pressure Differential: 1,535 psig. Bottom hole (BH) sensors provided the average BH pressure for the entire period of 4,511 psig and BH temperature of 132 °F (Figures 8 and 9). The BH pressure decreased slightly from last month, in keeping with the generally flat trend with continued use of AGI #1. AGI #1 continued to be used exclusively this month (see Figures 5, 6, 7).

### Figure #1: Linam AGI #1 and #2 Combined TAG Injection Flow Rate