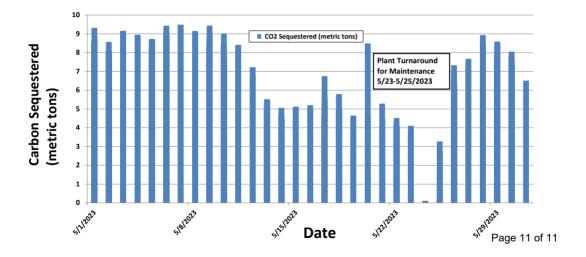

#### Figure 10: Linam AGI Facility Daily Metric Tons of Carbon Sequestered

District I 1625 N. French Dr., Hobbs, NM 88240 Phone:(575) 393-6161 Fax:(575) 393-0720 District II

811 S. First St., Artesia, NM 88210 Phone:(575) 748-1283 Fax:(575) 748-9720 District III

The Linam AGI #1 and AGI #2 wells are serving as a safe, effective and environmentally friendly system to dispose of, and permanently sequester, Class II wastes consisting of  $H_2S$  and  $CO_2$ . The Linam AGI Facility permanently sequestered 4,243 Metric Tons of  $CO_2$  for this month. The two wells provide the required redundancy to the plant that allows for operation with disposal to either or both wells. I hereby certify that the information above is true and complete to the best of my knowledge and belief.