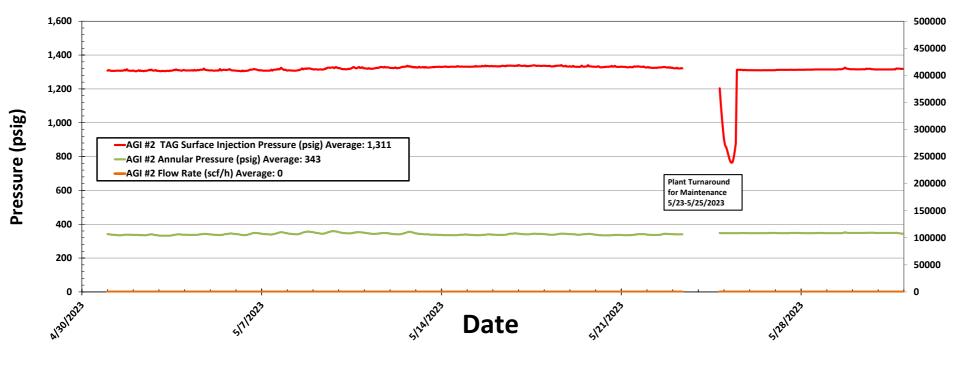

The recorded injection parameters for AGI #2 for the month were: Average Injection Rate 0 scf/hr (AGI #2 was not used this month), Average Injection Pressure: 1,311 psig, Average TAG Temperature: 87°F, Average Annulus Pressure: 343 psig, Average Pressure Differential: 968 psig.

## Figure #5: Linam AGI #2 Injection Pressure, Rate and Casing Annulus Pressure

Injection Rate (scf/hr)