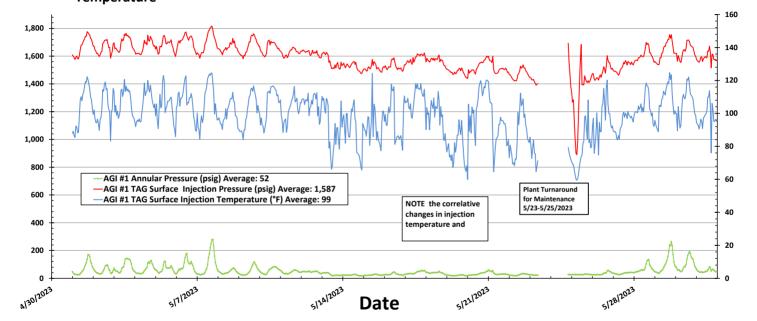

All flow this month continued to be directed to AGI #1. AGI #2 was not used at all this month and had no flow directed to it. A plant turnaround for maintenance occurred from May 23 – May 25. Injection parameters being monitored for AGI #1 were as follows (Figures 1, 2, 3, 4): Average Injection Rate 143,971 scf/hr, Average TAG Injection Pressure: 1,587 psig, Average TAG Temperature: 99 °F, Average Annulus Pressure: 52 psig, Average Pressure Differential: 1,535 psig. Bottom hole (BH) sensors provided the average BH pressure for the entire period of 4,511 psig and BH temperature of 132 °F (Figures 8 and 9). The BH pressure decreased slightly from last month, in keeping with the generally flat trend with continued use of AGI #1. AGI #1 continued to be used exclusively this month (see Figures 5, 6, 7).

### Figure #3: Linam AGI #1 TAG Injection Pressure, Casing Annulus Pressure and TAG Injection Temperature

Page 4 of 11

Temperature (°F)