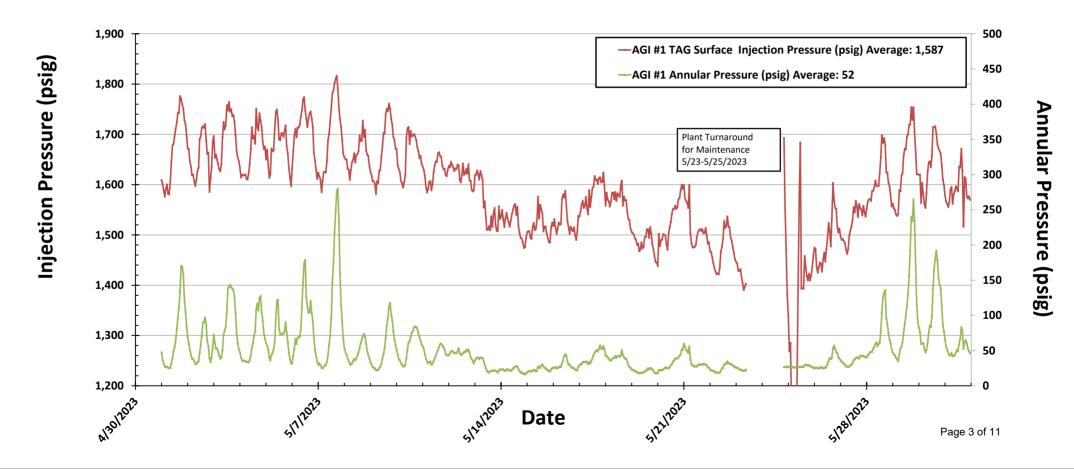

All flow this month continued to be directed to AGI #1. AGI #2 was not used at all this month and had no flow directed to it. A plant turnaround for maintenance occurred from May 23 – May 25. Injection parameters being monitored for AGI #1 were as follows (Figures 1, 2, 3, 4): Average Injection Rate 143,971 scf/hr, Average TAG Injection Pressure: 1,587 psig, Average TAG Temperature: 99 °F, Average Annulus Pressure: 52 psig, Average Pressure Differential: 1,535 psig. Bottom hole (BH) sensors provided the average BH pressure for the entire period of 4,511 psig and BH temperature of 132 °F (Figures 8 and 9). The BH pressure decreased slightly from last month, in keeping with the generally flat trend with continued use of AGI #1. AGI #1 continued to be used exclusively this month (see Figures 5, 6, 7).

# Figure #2: Linam AGI #1 Surface TAG Injection Pressure and Annular Pressure