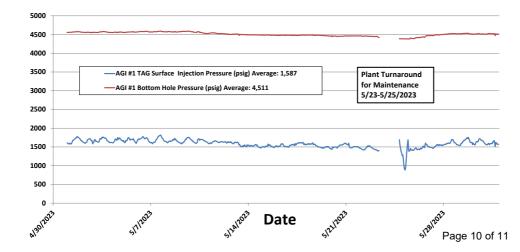

#### Figure 9: Linam AGI #1 Surface Injection Pressure and Bottom Hole Pressure

Pressure (psig)

All flow this month continued to be directed to AGI #1. AGI #2 was not used at all this month and had no flow directed to it. A plant turnaround for maintenance occurred from May 23 – May 25. Injection parameters being monitored for AGI #1 were as follows (Figures 1, 2, 3, 4): Average Injection Rate 143,971 scf/hr, Average TAG Injection Pressure: 1,587 psig, Average TAG Temperature: 99 °F, Average Annulus Pressure: 52 psig, Average Pressure Differential: 1,535 psig. Bottom hole (BH) sensors provided the average BH pressure for the entire period of 4,511 psig and BH temperature of 132 °F (Figures 8 and 9). The BH pressure decreased slightly from last month, in keeping with the generally flat trend with continued use of AGI #1. AGI #1 continued to be used exclusively this month (see Figures 5, 6, 7).