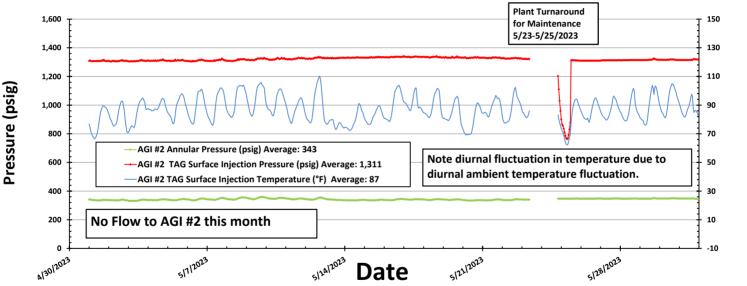

The recorded injection parameters for AGI #2 for the month were: Average Injection Rate 0 scf/hr (AGI #2 was not used this month), Average Injection Pressure: 1,311 psig, Average TAG Temperature: 87°F, Average Annulus Pressure: 343 psig, Average Pressure Differential: 968 psig.

# Figure #6: Linam AGI #2 TAG Injection Pressure, Casing Annulus Pressure and TAG Injection Temperature

Temperature (°F)