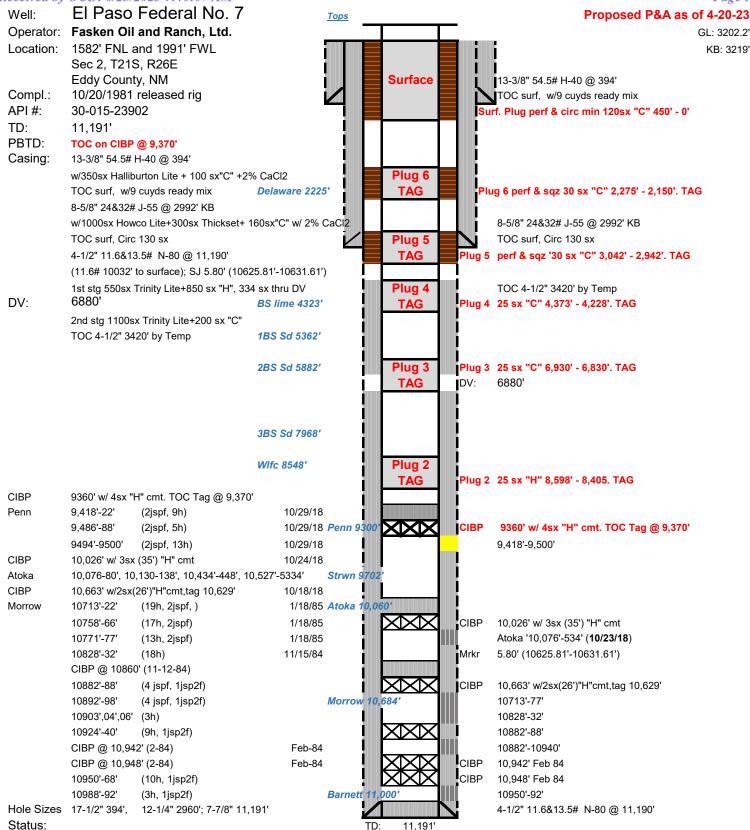

Plugging Procedure El Paso Federal No. 7 1582' FNL and 1991' FWL Sec 2, T21S, R26E Eddy County, New Mexico AFE 4510 P&A

OBJECTIVE: P&A

**API:** 30-015-23902

**WELL DATA:** 

13-3/8" 54#/ft H-40 casing: Set at 394' KB w/350sx HowcoLite + 100sx"C"+2% CaCl2

TOC surf, Circ.

8-5/8" 24# J55 & 32#K55 casing: Set at 2,992" KB w/1000sx Howco Lite +300sx Thixset

+160sx"C"w/2% CaCl2

TOC surf, Circ.

4-1/2" 11.6&13.5# (btm 1,158') N-80 casing: Set at 11,190' KB w/ Stg1: 550sx Trinity Lite+850 sx "H", 334 sx thru

DV. DV @ 6,880'. Stg2: 1100sx Trinity Lite+200 sx "C". TOC 3,420'

by temp survey

Perfs: Morrow (Plugged): 10,992' - 10,713, 100 holes

Atoka (Plugged): 10,534' – 10,076' Penn (Plugged): 9,500' – 9,418', 27 holes

TD: 11.191'

PBTD: 9,370' (TOC on CIBP)

Last Tubing Pull: 6-28-21 (Tbg L/D and well TA)

Current status: TA

## Plug & Abandon

1. Notify BLM in Carlsbad @ 575-361-2822 of the intent to plug and abandon 24 hours prior to rigging up on well.

- 2. Set test tank and lav flowline.
- 3. RUPU. Set matting board, pipe racks.
- 4. NDWH, NU BOP.
- 5. RIW with 2-3/8" notched collar, 6' x 2-3/8" perforated sub, 2-3/8" seating nipple, and 2-3/8" tubing. Tag TOC (~9,370') **from plug #1,** and report results to Midland office and BLM
- 6. RU pump truck. Pick up 5' and spot 9.5 ppg mud laden brine water
- 7. Plug #2: Bring EOT to 8,598'. Mix and spot 25x Class "H" cement and displace to 8,405' with 9.5 ppg mud laden brine
- 8. POW and WOC 4 hours. RIW with tubing and <u>TAG</u> cement plug @ or above 8,405' and notify Midland Office and BLM of the results.
- 9. <u>Plug #3</u>: POW laying down tubing to 6,930'. Mix and spot a 25 sx Class "C" cement plug at 6,930' 6,830'. POW and WOC 4 hours. RIW with tubing and <u>TAG</u> cement plug @ or above 6,830' and notify Midland Office and BLM of the results.
- 10. <u>Plug #4</u>: POW laying down tubing to 4,373'. Mix and spot a 25 sx Class "C" cement plug at 4,373' 4,228'. POW and WOC 4 hours. RIW with tubing and <u>TAG</u> cement plug @ or above 4,228' and notify Midland Office and BLM of the results.
- 11. POW with 2-3/8" work string. Lay down all but 3,140' of tubing.
- 12. RUWL and 3000 psi lubricator. RIW with 3-1/8" casing gun and perforate 4 squeeze holes at 3,042'. RDWL.
- 13. RIW with 2-3/8" open-ended perf sub, 1 jt 2-3/8" tubing, 4-1/2" x 2-3/8" packer, 2-3/8" SN, and tubing to set packer at +/-2,800'.

- 14. Plug #5: Open 4-1/2" x 8-5/8" casing to pit. Squeeze perfs at 3,042' with 30 sx Class "C" cement, displacing cement with 9.5 ppg gel laden mud to 2,942' or above. WOC 4 hours. RIW with tubing and TAG cement plug @ or above 2,942' and notify Midland Office and BLM of the results.
- 15. RUWL and 3000 psi lubricator. RIW with 3-1/8" casing gun and perforate 4 squeeze holes at 2,275'. RDWL.
- 16. RIW with 2-3/8" open-ended perf sub, 1 jt 2-3/8" tubing, 4-1/2" x 2-3/8" packer, 2-3/8" SN, and tubing to set packer at +/-2,000'.
- 17. <u>Plug #6</u>: Open 4-1/2" x 8-5/8" casing to pit. Squeeze perfs at 2,275' with 30 sx Class "C" cement, displacing cement with 9.5 ppg gel laden mud to 2,150' or above. WOC 4 hours. RIW with tubing and <u>TAG</u> cement plug @ or above 2,150' and notify Midland Office and BLM of the results.
- 18. RUWL and 3000 psi lubricator. RIW with 3-1/8" casing gun and perforate 4 squeeze holes at 450'. RDWL.
- 19. RIW with 2-3/8" open-ended perf sub, 1 jt 2-3/8" tubing, 4-1/2" x 2-3/8" packer, 2-3/8" SN, and tubing to set packer at +/-300'.
- 20. **Surf Plug #7**: Open 4-1/2" x 8-5/8" casing to pit. Squeeze perfs at 450' with 120 sx Class "C" cement, displacing cement with 9.5 ppg gel laden mud to surface.
- 21. Release packer and POW and lay down tubing, SN, packer.
- 22. Dig out wellheads and cut-off below "A" section.
- 23. Weld plate onto casing with marker joint with well information.
- 24. Install 1" 2000 psi valve welded into top of marker joint. Remove valve handle and close valve.
- 25. Clean location, RDPU and release all rental equipment.