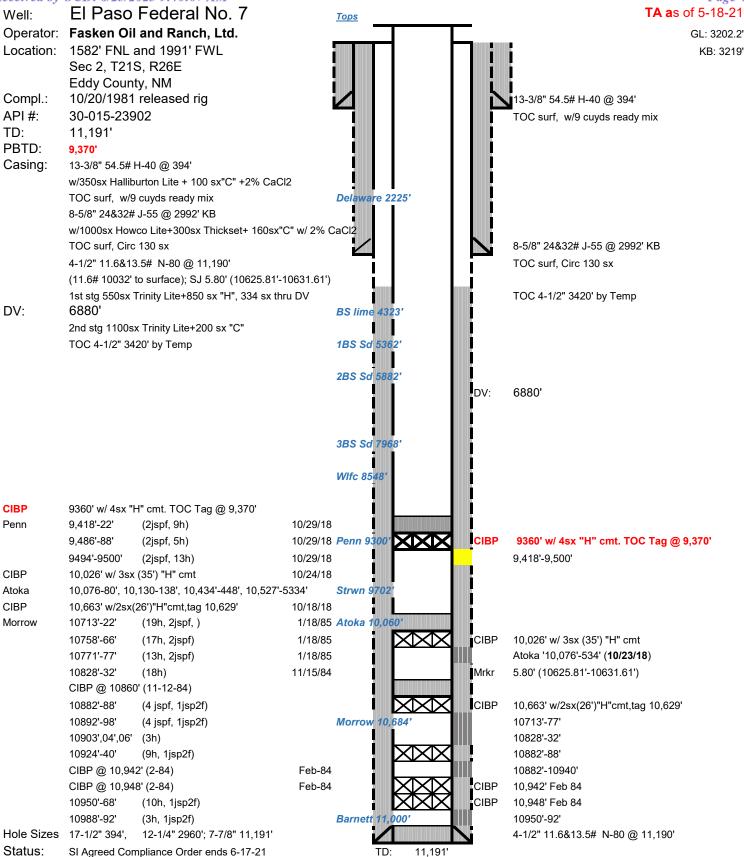

Plugging Procedure El Paso Federal No. 7 1582' FNL and 1991' FWL Sec 2, T21S, R26E Eddy County, New Mexico AFE 4510 P&A

OBJECTIVE: P&A

**API:** 30-015-23902

**WELL DATA:** 

13-3/8" 54#/ft H-40 casing: Set at 394' KB w/350sx HowcoLite + 100sx"C"+2% CaCl2

TOC surf, Circ.

8-5/8" 24# J55 & 32#K55 casing: Set at 2,992" KB w/1000sx Howco Lite +300sx Thixset

+160sx"C"w/2% CaCl2

TOC surf, Circ.

4-1/2" 11.6&13.5# (btm 1,158') N-80 casing: Set at 11,190' KB w/ Stg1: 550sx Trinity Lite+850 sx "H", 334 sx thru

DV. DV @ 6,880'. Stg2: 1100sx Trinity Lite+200 sx "C". TOC 3,420'

by temp survey

Perfs: Morrow (Plugged): 10,992' - 10,713, 100 holes

Atoka (Plugged): 10,534' – 10,076' Penn (Plugged): 9,500' – 9,418', 27 holes

TD: 11.191'

PBTD: 9,370' (TOC on CIBP)

Last Tubing Pull: 6-28-21 (Tbg L/D and well TA)

Current status: TA