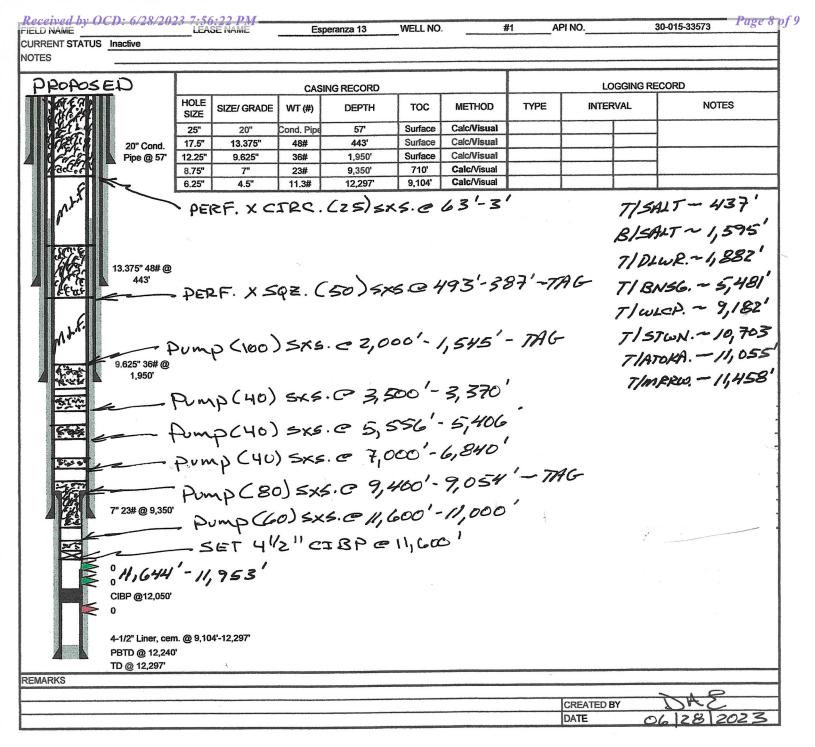

| Recoined by QCD: Applop262.Disuf.6:2                                                                                                                                       | Diale of New IVI                                                                   |                                         |                                 | Form (Pagy31)<br>vised August 1, 2011 |  |  |
|----------------------------------------------------------------------------------------------------------------------------------------------------------------------------|------------------------------------------------------------------------------------|-----------------------------------------|---------------------------------|---------------------------------------|--|--|
| <u>District I</u> – (575) 393-6161<br>1625 N. French Dr., Hobbs, NM 88240                                                                                                  | <u>District I</u> – (575) 393-6161 Energy, Minerals and Natural Resources          |                                         |                                 |                                       |  |  |
| District II - (575) 748-1283                                                                                                                                               | OIL CONSERVATION                                                                   | WELL API NO.<br>30-015-33573            |                                 |                                       |  |  |
| 811 S. First St., Artesia, NM 88210<br>District III – (505) 334-6178                                                                                                       | 1220 South St. Fra                                                                 |                                         | 5. Indicate Type of Leas        |                                       |  |  |
| 1000 Rio Brazos Rd., Aztec, NM 87410                                                                                                                                       | Santa Fe, NM 8                                                                     |                                         | STATE  6. State Oil & Gas Lease | FEE X                                 |  |  |
| <u>District IV</u> – (505) 476-3460<br>1220 S. St. Francis Dr., Santa Fe, NM<br>87505                                                                                      | Summ 1 4, 1 12/2 0                                                                 | ,,,,,,,,,,,,,,,,,,,,,,,,,,,,,,,,,,,,,,, | o. State Off & Gas Least        | J IVO.                                |  |  |
|                                                                                                                                                                            | TICES AND REPORTS ON WELLS<br>OSALS TO DRILL OR TO DEEPEN OR PL                    |                                         | 7. Lease Name or Unit A         | Agreement Name                        |  |  |
| DIFFERENT RESERVOIR. USE "APPL                                                                                                                                             | ICATION FOR PERMIT" (FORM C-101) F                                                 |                                         | ESPERANZA "13"                  |                                       |  |  |
| PROPOSALS.)  1. Type of Well: Oil Well X                                                                                                                                   | Gas Well Other                                                                     |                                         | 8. Well Number<br>001           |                                       |  |  |
| 2. Name of Operator EARTHSTONE ENERGY, LLC                                                                                                                                 |                                                                                    |                                         | 9. OGRID Number<br>331165       |                                       |  |  |
| 3. Address of Operator                                                                                                                                                     |                                                                                    | *************************************** | 10. Pool name or Wildca         |                                       |  |  |
|                                                                                                                                                                            | R., SUITE 300, THE WOODLANDS                                                       | S, TX 77380                             | CARLSBAD; MORROV                | V, SOUTH (GAS)                        |  |  |
| 4. Well Location Unit Letter O:                                                                                                                                            | 612 feet from the SOUTH lin                                                        | ne and 2037 fee                         | et from the EAST li             | ne 💉                                  |  |  |
| Section 13                                                                                                                                                                 | Township 22S                                                                       |                                         |                                 | DDY County                            |  |  |
|                                                                                                                                                                            | 11. Elevation (Show whether DE                                                     | 0                                       |                                 | ,                                     |  |  |
|                                                                                                                                                                            | 3,152' – G                                                                         | R                                       |                                 |                                       |  |  |
| 12. Check                                                                                                                                                                  | Appropriate Box to Indicate N                                                      | Nature of Notice,                       | Report or Other Data            |                                       |  |  |
| NOTICE OF I                                                                                                                                                                | NTENTION TO:                                                                       | SUBS                                    | SEQUENT REPORT                  | ΓOF:                                  |  |  |
| PERFORM REMEDIAL WORK                                                                                                                                                      |                                                                                    | REMEDIAL WORK                           |                                 | RING CASING                           |  |  |
| TEMPORARILY ABANDON                                                                                                                                                        | CHANGE PLANS                                                                       | COMMENCE DRI                            |                                 | PΑ                                    |  |  |
| PULL OR ALTER CASING  DOWNHOLE COMMINGLE                                                                                                                                   |                                                                                    | CASING/CEMENT                           | JOB L                           |                                       |  |  |
| BOWNINGE COMMINGE                                                                                                                                                          | 1                                                                                  |                                         |                                 |                                       |  |  |
| OTHER:                                                                                                                                                                     |                                                                                    | OTHER:                                  | l aire mantin ant datas in ab   | ding actionated data                  |  |  |
| of starting any proposed we proposed completion or re                                                                                                                      | upleted operations. (Clearly state all work). SEE RULE 19.15.7.14 NMA ecompletion. | C. For Multiple Con                     | npletions: Attach wellbore      | e diagram of                          |  |  |
|                                                                                                                                                                            | 11,600'; CIRC. WELL W/ M.L.F.; I                                                   | DIIMB (60) CVC CI                       | ACC "II" CMT @ 11 600           | , 11,000,                             |  |  |
| (T/MRRW., T/ATON                                                                                                                                                           |                                                                                    | PUMP (60) SAS. CL.                      | ASS H CM1. @ 11,000             | -11,000                               |  |  |
| 2) PUMP (80) SXS. CL.                                                                                                                                                      | ASS "H" CMT. @ 9,400'-9,054' (7'                                                   |                                         | LNR.TOP, T/WLCP.); W            | OC X TAG TOC.                         |  |  |
|                                                                                                                                                                            | ASS "C" CMT. @ 7,000'-6,840' (S)                                                   |                                         |                                 |                                       |  |  |
|                                                                                                                                                                            | ÅSS "C" CMT. @ 5,556'-5,406' (TA<br>ASS "C" CMT. @ 3,500'-3,370' (S)               |                                         |                                 |                                       |  |  |
| 6) PUMP (100) SXS. CI                                                                                                                                                      | LASS "C" CMT. @ 2,000'-1,545' (9                                                   | 9-5/8" CSG.SHOE, T                      |                                 |                                       |  |  |
| 7) PERF. X ATTEMPT TO SQZ. (50) SXS. CLASS "C" CMT. @ 493'-387' (13-3/8 CSG.SHOE); WOC X TAG TOC.                                                                          |                                                                                    |                                         |                                 |                                       |  |  |
| 8) PERF. X CIRC. TO SURF., FILLING ALL ANNULI, (25) SXS. CLASS "C" CMT. @ 250'-0' 9) DIG OUT X CUT OFF WELLHEAD 3' B.G.L.; WELD ON STEEL PLATE TO CSGS. X INSTALL DRY HOLE |                                                                                    |                                         |                                 |                                       |  |  |
| MARKER.                                                                                                                                                                    | 1 WEEDING & D.G.E., WEED                                                           | OI OIDED I EITE                         | 10 0000.11 11.011.122.2         |                                       |  |  |
| DURING THIS PROCED                                                                                                                                                         | OURE WE PLAN TO USE A CLOS                                                         | ED-LOOP SYSTEM                          | W/ A STEEL TANK AN              | D HAUL                                |  |  |
|                                                                                                                                                                            | QUIRED DISPOSAL, PER OCD R                                                         |                                         |                                 |                                       |  |  |
| or covin                                                                                                                                                                   | ITIONS                                                                             | Adhere to I                             | 1                               |                                       |  |  |
| APPROVED WITH COND                                                                                                                                                         |                                                                                    | COAs attac                              | ched.                           |                                       |  |  |
| ngtinosings/processings/computationaryamental                                                                                                                              | n above is true and complete to the b                                              | est of my knowledge                     | and belief.                     |                                       |  |  |
|                                                                                                                                                                            |                                                                                    |                                         |                                 |                                       |  |  |
| SIGNATURE DOLL                                                                                                                                                             | TITLE: AGI                                                                         | ENT                                     | DATE                            | : 06/28/2023                          |  |  |
| Type or print name: DAVID A. E                                                                                                                                             | YLER E-mail address: DEYLE                                                         | R@MILAGRO-RES                           | .COM PHON                       | E: 432.687.3033                       |  |  |
| For State Use Only                                                                                                                                                         |                                                                                    |                                         |                                 |                                       |  |  |
| APPROVED BY:                                                                                                                                                               | TITLE Petro                                                                        | leum Specialist                         | DATE 06                         | 3/29/2023                             |  |  |
| Conditions of Approval (if any):                                                                                                                                           | 11120                                                                              |                                         |                                 | ,                                     |  |  |
| Released to Imaging: 6/29/2023 8:3                                                                                                                                         | 8:07 AM                                                                            |                                         |                                 |                                       |  |  |