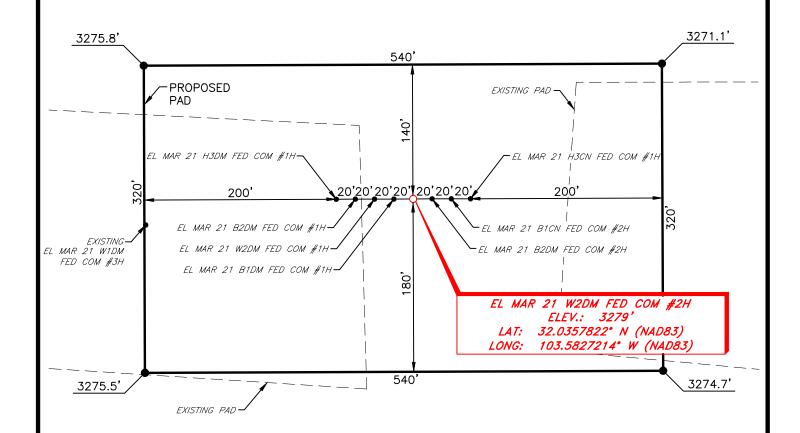

#### **Location of Well**

0. SHL: NWNW / 175 FNL / 940 FWL / TWSP: 26S / RANGE: 33E / SECTION: 21 / LAT: 32.0357822 / LONG: -103.5827214 ( TVD: 0 feet, MD: 0 feet ) PPP: NWSW / 2640 FSL / 1300 FWL / TWSP: 26S / RANGE: 33E / SECTION: 21 / LAT: 32.0290015 / LONG: -103.5815551 ( TVD: 13025 feet, MD: 15366 feet ) PPP: NWNW / 100 FNL / 1300 FWL / TWSP: 26S / RANGE: 33E / SECTION: 21 / LAT: 32.0359865 / LONG: -103.5815583 ( TVD: 12708 feet, MD: 12733 feet ) BHL: SWSW / 100 FSL / 1300 FWL / TWSP: 26S / RANGE: 33E / SECTION: 21 / LAT: 32.0220211 / LONG: -103.5815508 ( TVD: 13088 feet, MD: 17906 feet )