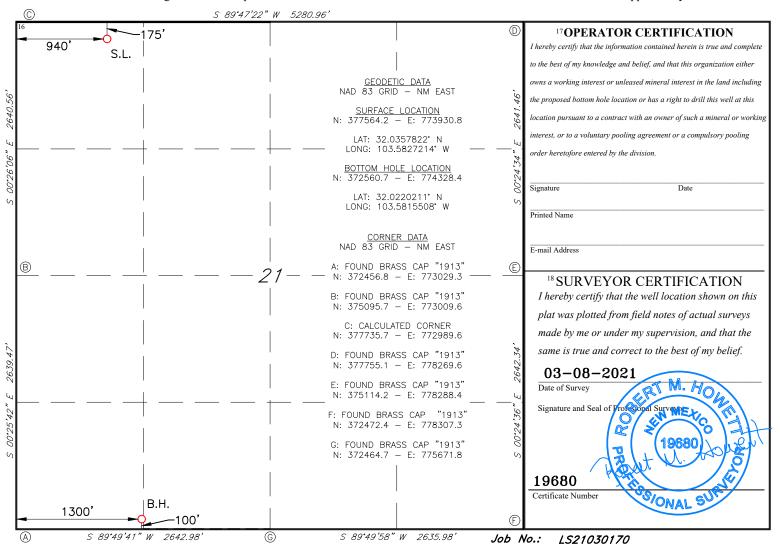

■ AMENDED REPORT

WELL LOCATION AND ACREAGE DEDICATION PLAT 1 API Number 2 Pool Code <sup>3</sup> Pool Name <sup>5</sup> Property Name 6 Well Number 4Property Code EL MAR 21 W2DM FED COM 2H 8 Operator Name 7 OGRID NO. <sup>9</sup>Elevation 3279 MEWBOURNE OIL COMPANY <sup>10</sup> Surface Location UL or lot no. Township Lot Idn Feet from the North/South line Feet From the East/West line County Section Range D 21 **26S** 33E 175 NORTH 940 WEST **LEA** <sup>11</sup> Bottom Hole Location If Different From Surface UL or lot no. Section Township Range Lot Idn Feet from the North/South line Feet from the East/West line County 21 **26S** 33E 100 SOUTH 1300 WEST LEA M 12 Dedicated Acres 13 Joint or Infill 14 Consolidation Code 15 Order No.

### LOCATION VERIFICATION MAP

NOT TO SCALE

SECTION 21, TWP. 26 SOUTH, RGE. 33 EAST, N. M. P. M., LEA CO., NEW MEXICO

OPERATOR: Mewbourne Oil Company LOCATION: 175' FNL & 940' FWL

LEASE: El Mar 21 W2DM Fed Com

WELL NO.: 2H

ELEVATION: 3279'

CONTOUR INTERVAL: 10'

USGS TOPO. SOURCE MAP:

Paduca Breaks East, NM (1973)

Copyright 2016 - All Rights Reserved

NO. REVISION DATE JOB NO.: LS21030170 DWG. NO.: 21030170-2

701 S. CECIL ST., HOBBS, NM 88240 (575) 964-8200 SCALE: N. T. S. DATE: 03-08-2021 SURVEYED BY: ML/JC DRAWN BY: GA APPROVED BY: RMH SHEET: 1 OF 1

# MEWBOURNE OIL COMPANY EL MAR 21 W2DM FED COM #2H (175' FNL & 940' FWL) SECTION 21, T26S, R33E N. M. P. M., LEA CO., NEW MEXICO

I, R. M. Howett, a N. M. Professional Surveyor, hereby certify that I prepared this unclassified survey of a well location from an actual survey made on the ground under my direct supervision, said survey and plat meet the Min. Stds. for Land Surveying in the State of N. M. and are true and correct to the best of my knowledge and belief.

Robert M. Howell NM PS 19680

NO. REVISION DATE
JOB NO.: LS21030170

RRC

701 S. CECIL ST., HOBBS, NM 88240 (575) 964-8200

19680 03/15/21 03/15/21 03/15/21 03/15/21

SCALE: 1" = 100'

DATE: 03-08-2021

SURVEYED BY: ML/JC

DRAWN BY: GA

APPROVED BY: RMH

SHEET: 1 OF 1

DWG. NO.: 21030170-4

Form 3160-5 (June 2019)