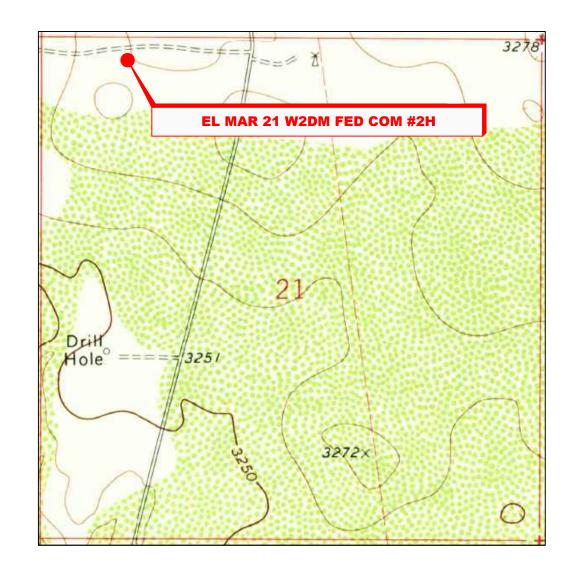

### LOCATION VERIFICATION MAP

NOT TO SCALE

SECTION 21, TWP. 26 SOUTH, RGE. 33 EAST, N. M. P. M., LEA CO., NEW MEXICO

OPERATOR: Mewbourne Oil Company LOCATION: 175' FNL & 940' FWL

LEASE: El Mar 21 W2DM Fed Com

WELL NO.: 2H

ELEVATION: 3279'

CONTOUR INTERVAL: 10'

USGS TOPO. SOURCE MAP:

Paduca Breaks East, NM (1973)

Copyright 2016 - All Rights Reserved

NO. REVISION DATE JOB NO.: LS21030170 DWG. NO.: 21030170-2

701 S. CECIL ST., HOBBS, NM 88240 (575) 964-8200 SCALE: N. T. S. DATE: 03-08-2021 SURVEYED BY: ML/JC DRAWN BY: GA APPROVED BY: RMH SHEET: 1 OF 1

# MEWBOURNE OIL COMPANY EL MAR 21 W2DM FED COM #2H (175' FNL & 940' FWL) SECTION 21, T26S, R33E N. M. P. M., LEA CO., NEW MEXICO