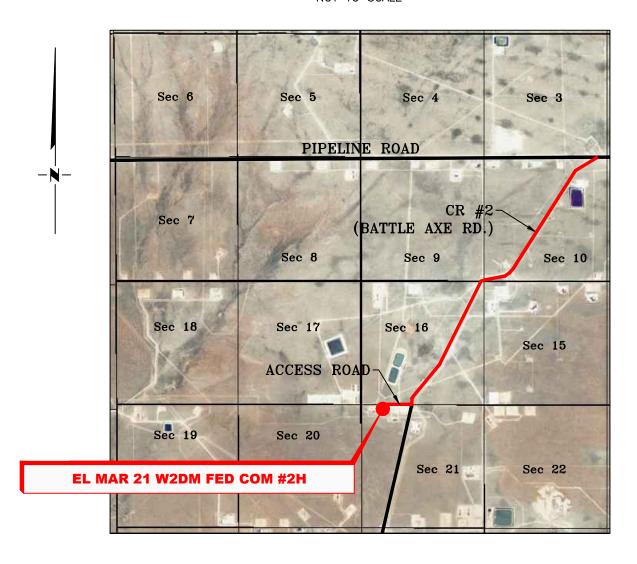

### VICINITY MAP

NOT TO SCALE

SECTION 21, TWP. 26 SOUTH, RGE. 33 EAST, N. M. P. M., LEA CO., NEW MEXICO

LEASE: El Mar 21 W2DM Fed Com

WELL NO.: 2H

OPERATOR: Mewbourne Oil Company LOCATION: 175' FNL & 940' FWL

ELEVATION: 3279'

Copyright 2016 - All Rights Reserved

NO. REVISION DATE JOB NO.: LS21030170 DWG. NO.: 21030170-3

701 S. CECIL ST., HOBBS, NM 88240 (575) 964-8200 SCALE: N. T. S. DATE: 03-08-2021 SURVEYED BY: ML/JC DRAWN BY: GA APPROVED BY: RMH SHEET: 1 OF 1

# MEWBOURNE OIL COMPANY EL MAR 21 W2DM FED COM #2H (175' FNL & 940' FWL) SECTION 21, T26S, R33E N. M. P. M., LEA CO., NEW MEXICO

#### DIRECTIONS TO LOCATION

From the intersection of Pipeline road & CR-#2 (Battle Axe Rd.);

Go Southwest on CR-#2 approx. 2.6 miles to an access road on the right;

Turn right and go West approx. 0.2 miles to location on the left.