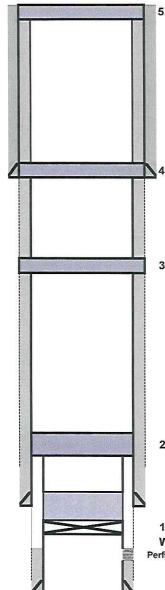

Actual Procedure: 03/12/21 MIRU plugging equipment. Dug out cellar, ND well head, NU BOP. 03/15/21 Set 5 1/2" CIBP @ 2765'. Circulate well w/ MLF. Spotted 25 sx class C cmt @ 2765-2571'. WOC. 03/16/21 Tagged plug @ 3664'. Spotted 15 sx class C cmt w/ 2% CACL @ 2664-2577'. WOC. Tagged plug @ 2571'. Perf'd csg @ 1170'. Established injection rate of 1 BPM @ 950 PSI. Sqz'd 50 sx class C cmt @ 1170-1070'. WOC. 03/17/21 Tagged plug @ 1066'. Perf'd @ 705'. Sqz'd 100 sx class C cmt w/ 2% CACL @ 705-425'. WOC. Tagged plug @ 424'. Perf'd @ 200'. ND BOP, flanged up well head. Sqz'd 40 sx class C cmt @ 200' to surface. Rigged down & moved off. 03/19/21 Moved in backhoe & welder. cut off well head, Omar Alimar w/ BLM stopped job for more cmt in remedial csg. 03/25/21 Moved in cmt pump. Tagged plug @ 162' in 7" csg. Spotted 30 sx class C cmt @ 162' to surface w/ Omar Alomar w/ BLM as witness. Rigged down pump & moved off. 03/26/21 Moved in backhoe and welder, Cut off well head, notified Omar Alomar w/ BLM via picture text message of cmt at surface. Welded on "Under Ground Dry Hole Marker". Backfilled cellar, cut off deadmen, cleaned location, & moved off.

| Description | O.D.  | Grade | Weight | Depth     | Hole | Cmt Sx | TOC |
|-------------|-------|-------|--------|-----------|------|--------|-----|
| Surface Csg | 8 1/4 |       | 24#    | 653       |      | 50     |     |
| Prod Csg    | 7     |       | 20#    | 2,718     |      | 100    |     |
| Liner       | 5 1/2 |       | 14#    | 2663-2905 |      | 85     |     |

5. Perf'd & Sqz'd 40 sx class C cmt @ 200' to surface.

| B/Salt 11<br>Queen 22 | Forr   | nations |
|-----------------------|--------|---------|
| Queen 22              | T/Salt | 475     |
|                       | B/Salt | 1120    |
| Grbg 26               | Queen  | 2283    |
|                       | Grbg   | 2620    |
|                       |        |         |
|                       |        |         |

8 1/4 24# CSG @ 653 Hole Size: 0

4. Perf'd @ 705'. Sqz'd 100 sx class C cmt w/ 2% CACL @ 705-425'. WOC. Tagged plug @ 424'.

3. Perf'd csg @ 1170'. Sqz'd 50 sx class C cmt @ 1170-1070'. WOC. Tagged @ 1066'

2. Spotted 15 sx class C cmt w/ 2% CACL @ 2664-2577'. WOC. Tagged plug @ 2571'.

7 20# CSG @ 2,718 Hole Size: 0

1. Set 5 1/2" CIBP @ 2765'. Cic'd well w/ MLF. Spotted 25 sx class C cmt @ 2765-2571'. WOC. Tagged plug @ 3664'.

Perfs @ 2813-2832'

5 1/2 14# Liner @ 2663-2905

C:\Users\jeffe\OneDrive\Documents\Documents\01-Flint Oak\02 New Mexico\Beeson F #4\Beeson F Federal 4 WBD

District I
1625 N. French Dr., Hobbs, NM 88240
Phone: (575) 393-6161 Fax: (575) 393-0720 District II