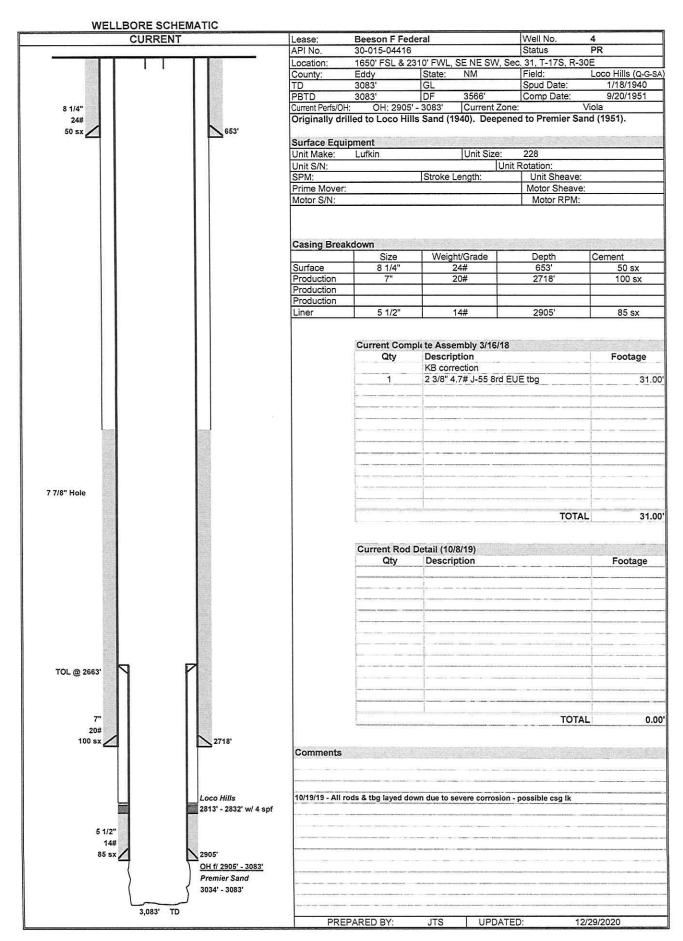

(Instructions on page 2)

| Flint Oak  | Energy- Plugged            |           |                       |
|------------|----------------------------|-----------|-----------------------|
| Author:    | Abby-BCM & Associates, Inc |           |                       |
| Well Name  | Beeson F Federal           | Well No.  | #4                    |
| Field/Pool |                            | API #:    | 30-015-04416          |
| County     | Eddy                       | Lease/ID# | NMLC060529            |
| State      | NM                         | Location: | SEC 31, T17S, R30E    |
| Spud Date  | 1/18/1940                  | 27/       | 1650' FSL & 2310' FWL |
| GL         |                            |           |                       |

| Description | O.D.  | Grade | Weight | Depth     | Hole | Cmt Sx | TOC |
|-------------|-------|-------|--------|-----------|------|--------|-----|
| Surface Csg | 8 1/4 |       | 24#    | 653       |      | 50     |     |
| Prod Csg    | 7     |       | 20#    | 2,718     |      | 100    |     |
| Liner       | 5 1/2 |       | 14#    | 2663-2905 |      | 85     |     |

Perfs @ 2813-2832'

5 1/2 14# Liner @ 2663-2905

C:\Users\jeffe\OneDrive\Documents\Documents\01-Flint Oak\02 New Mexico\Beeson F #4\Beeson F Federal 4 WBD

District I
1625 N. French Dr., Hobbs, NM 88240
Phone: (575) 393-6161 Fax: (575) 393-0720 District II