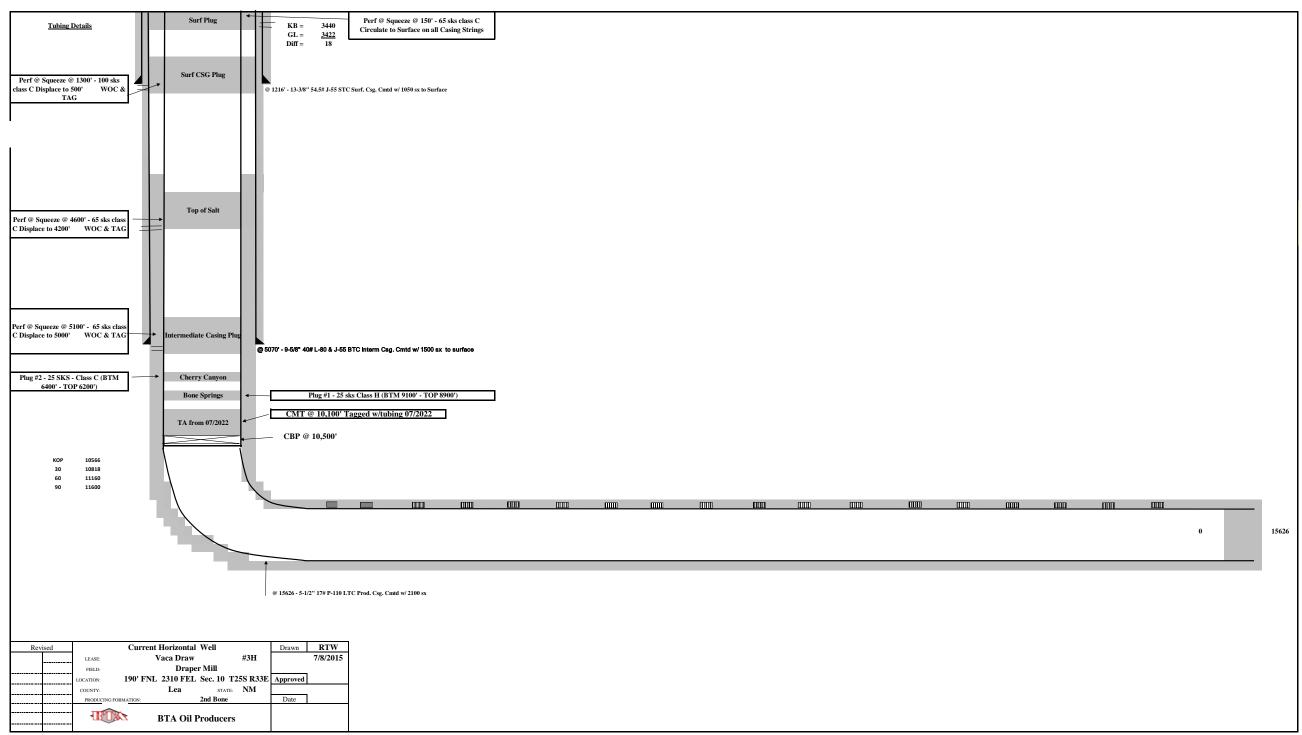

# **Procedure**

- 1) Check anchors. Re-test if necessary.
- 2) RIH and Tag Cement Plug @ 10,100'
- 3) PUH & Pressure Test 9 5/8" casing to 500 psi.
- 4) Circulate 9.5# M.L.F
- 5) Pump 25 SXS CLASS H CMT @ 9100' 8900' (T/Bone Springs) WOC & TAG
- 6) Pump 25 SXS CLASS C CMT @ 6400' 6200' (T/Cherry Canyon) WOC & TAG
- 7) Perforate and squeeze 65 SXS CLASS C CMT @ 5100' 5000' (9 5/8" CSG SHOE), WOC & TAG
- 8) Perforate and squeeze 65 SXS CLASS C CMT @ '4600 4200' (B/Salt), WOC & TAG
- 9) Perforate and squeeze 100 SXS CLASS C CMT @ 1300' 1100' (13 3/8" Csg Shoe), WOC & TAG
- 10) Perforate and circulate 65 SXS CLASS C CMT @ 150' to SURF on all strings.
- 11) Dig out & Cut off Wellhead 3' below grade.
- 12) Weld on Steel Plate to CSGS and install Dry Hole Marker
  - \*Use of Closed Loop System with steel tanks, hauling contents to required disposal OCD Rule 19.15-17 will be utilized

**Procedure Description:** BTA Oil Producers plans to P&A this well as follows: MIRU Plugging Crew and Equipment, Blowdown well, NDWH, NUBOPE. RIH and Tag Cement Plug @ 10,100' PUH & Pressure Test 9 5/8" casing to 500 psi. Circulate 9.5# M.L.F Pump 25 SXS CLASS H CMT @ 9100' - 8900' (T/Bone Springs) WOC & TAG Pump 25 SXS CLASS C CMT @ 6400' - 6200' (T/Cherry Canyon) WOC & TAG Perforate and squeeze 65 SXS CLASS C CMT @ 1500' - 5000' (9 5/8" CSG SHOE), WOC & TAG Perforate and squeeze 65 SXS CLASS C CMT @ '4600 - 4200' (B/Salt), WOC & TAG Perforate and squeeze 100 SXS CLASS C CMT @ 1300' - 1100' (13 3/8" Csg Shoe), WOC & TAG Perforate and circulate 65 SXS CLASS C CMT @ 150' to SURF on all strings. Dig out & Cut off Wellhead 3' below grade. Weld on Steel Plate to CSGS and install Dry Hole Marker \*Use of Closed Loop System with steel tanks, hauling contents to required disposal OCD Rule 19.15-17 will be utilized