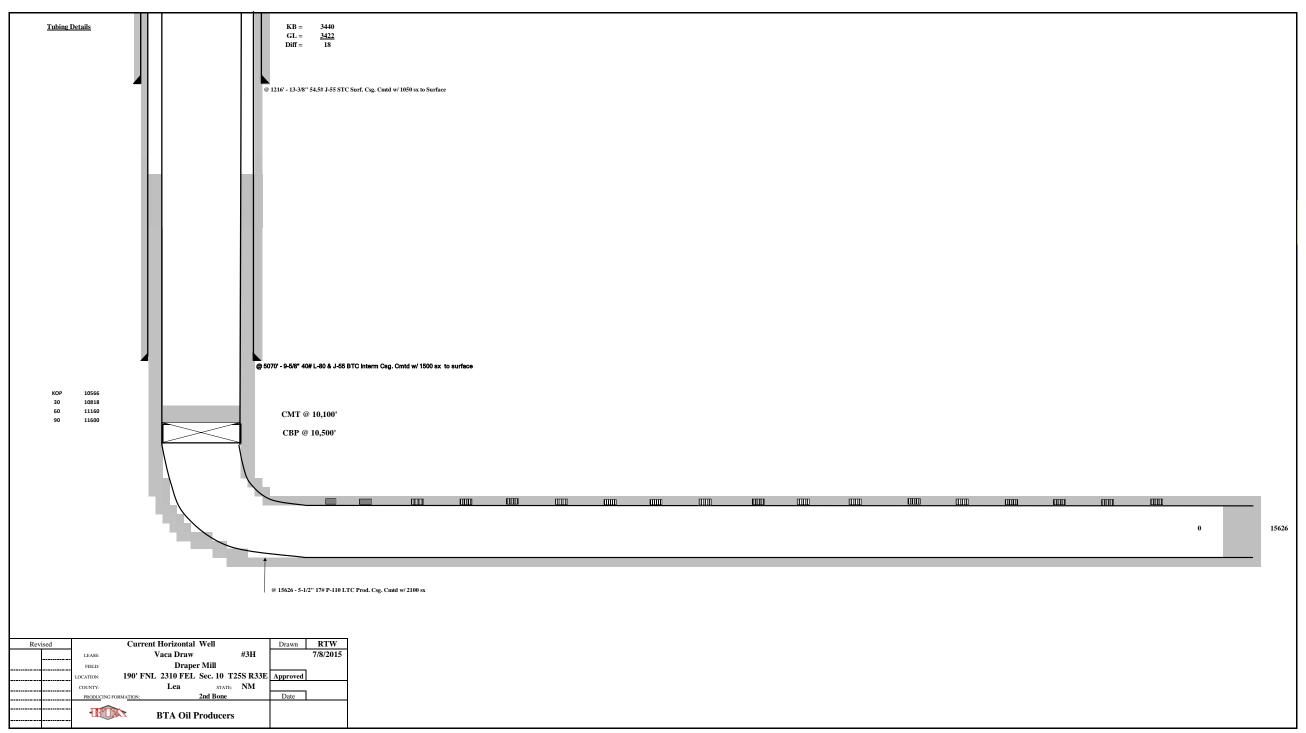

# BTA Oil Producers 9418 Vaca Draw #3H Plug & Abandon Lea County, New Mexico

BTA Oil Producers 9418 Vaca Draw #3H Plug & Abandon Procedure Lea County, New Mexico Received by OCD: 7/7/2023 8:48:47 AM

Received by OCD: 7/7/2023 8:48:47 AM

# Sundry Print Report

U.S. Department of the Interior BUREAU OF LAND MANAGEMENT

Well Name: VACA DRAW 9418 JV P Well Location: T25S / R33E / SEC 10 / County or Parish/State: LEA /

NWNE / 32.151303 / -103.557583

Well Number: 3H Type of Well: OIL WELL Allottee or Tribe Name:

Lease Number: NMNM97153 Unit or CA Name: Unit or CA Number:

US Well Number: 3002541622 Well Status: Temporarily Abandoned Operator: BTA OIL

Well Location: T25S / R33E / SEC 10 /

NWNE / 32.151303 / -103.557583

County or Parish/State: LEA7

Zip:

Well Number: 3H

Type of Well: OIL WELL

**Allottee or Tribe Name:** 

Lease Number: NMNM97153

**Unit or CA Name:** 

**Unit or CA Number:** 

**US Well Number:** 3002541622

Well Status: Temporarily Abandoned

Operator: BTA OIL PRODUCERS LLC