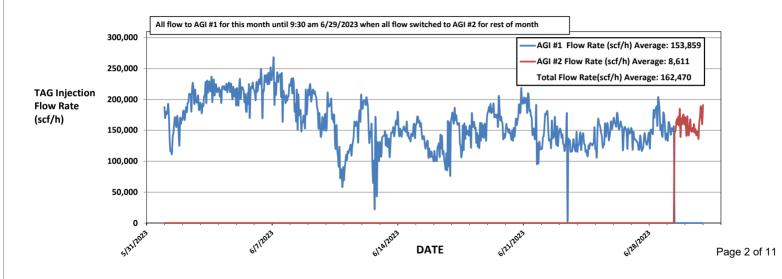

Figure #1: Linam AGI #1 and #2 Combined TAG Injection Flow Rate

Figure #2: Linam AGI #1 Surface TAG Injection Pressure and Annular Pressure

Figure #3: Linam AGI #1 TAG Injection Pressure, Casing Annulus Pressure and TAG Injection

| Received by OCD to Appropriate District 14                                                                                                                      | State of New Mexico                            |                                                  |                         | Form C-103 1                  |  |
|-----------------------------------------------------------------------------------------------------------------------------------------------------------------|------------------------------------------------|--------------------------------------------------|-------------------------|-------------------------------|--|
| Office<br><u>District I</u> – (575) 393-6161                                                                                                                    | Energy, Minerals and Natural Resources         |                                                  | WELL ADING              | Revised August 1, 2011        |  |
| 1625 N. French Dr., Hobbs, NM 88240<br>District II – (575) 748-1283                                                                                             |                                                |                                                  | WELL API NO.            | nd 30-025-42139               |  |
| 811 S. First St., Artesia, NM 88210                                                                                                                             | OIL CONSERVATION DIVISION                      |                                                  | 5. Indicate Type        |                               |  |
| <u>District III</u> – (505) 334-6178<br>1000 Rio Brazos Rd., Aztec, NM 87410                                                                                    | 1220 South St. Francis Dr.                     |                                                  | STATE                   |                               |  |
| District IV – (505) 476-3460                                                                                                                                    | Santa Fe, NM 87                                | 7505                                             | 6. State Oil & C        |                               |  |
| 1220 S. St. Francis Dr., Santa Fe, NM<br>87505                                                                                                                  |                                                |                                                  | V07530-0001             |                               |  |
|                                                                                                                                                                 | CES AND REPORTS ON WELLS                       |                                                  | 7. Lease Name           | or Unit Agreement Name        |  |
| (DO NOT USE THIS FORM FOR PROPOSALS TO DRILL OR TO DEEPEN OR PLUG BACK TO A DIFFERENT RESERVOIR. USE "APPLICATION FOR PERMIT" (FORM C-101) FOR SUCH PROPOSALS.) |                                                |                                                  | Linam AGI               |                               |  |
| 1. Type of Well: Oil Well Gas Well Other                                                                                                                        |                                                |                                                  | 8. Wells Number 1 and 2 |                               |  |
| 2. Name of Operator DCP Operating Company, LP                                                                                                                   |                                                |                                                  | 9. OGRID Num            | ber 36785                     |  |
| 3. Address of Operator                                                                                                                                          |                                                |                                                  | 10. Pool name of        | or Wildcat                    |  |
|                                                                                                                                                                 | 6900 E. Layton Ave, Suite 900, Denver CO 80237 |                                                  |                         |                               |  |
| 4. Well Location                                                                                                                                                | _                                              |                                                  |                         |                               |  |
| Unit Letter K; 1980 feet fr                                                                                                                                     | om the South line and 1980 feet fro            | m the West line                                  |                         |                               |  |
| Section 30                                                                                                                                                      | Township 18S                                   | Range 37E                                        | NMPM                    | County Lea                    |  |
|                                                                                                                                                                 | 11. Elevation (Show whether DR,                | RKB, RT, GR, etc.)                               |                         | ·                             |  |
| 12 Cl 1 A                                                                                                                                                       | 3736 GR                                        | . O.1 D                                          |                         |                               |  |
| 12. Check Appropriate Box to                                                                                                                                    | Indicate Nature of Notice, Re                  | eport or Other Da                                | ıta                     |                               |  |
| NOTICE OF IN                                                                                                                                                    | TENTION TO:                                    | SUB                                              | SEQUENT RI              | EPORT OF:                     |  |
| PERFORM REMEDIAL WORK                                                                                                                                           | PLUG AND ABANDON                               | REMEDIAL WORK                                    |                         |                               |  |
| TEMPORARILY ABANDON                                                                                                                                             | CHANGE PLANS                                   | COMMENCE DRILLING OPNS. P AND A                  |                         |                               |  |
| PULL OR ALTER CASING                                                                                                                                            | MULTIPLE COMPL                                 | CASING/CEMENT                                    | ГЈОВ 🗌                  |                               |  |
| DOWNHOLE COMMINGLE                                                                                                                                              |                                                | OTHER: Monthly Report pursuant to Workover C-103 |                         |                               |  |
| OTHER:                                                                                                                                                          | eted operations. (Clearly state all pe         |                                                  |                         |                               |  |
|                                                                                                                                                                 | k). SEE RULE 19.15.7.14 NMAC.                  |                                                  |                         |                               |  |
| proposed completion or reco                                                                                                                                     |                                                | Tor Manapie Com                                  | protions. Tittaen ,     | vencere diagram of            |  |
| Report for the Month ending June 3                                                                                                                              |                                                | -103 for Linam AC                                | GI #1 and AGI #2        |                               |  |
| TI: : d 124th d1 - 1 :4 1 6                                                                                                                                     | 11 to DCR 10                                   | och 14'- 4 ' '                                   | · T.A.                  | C + 1 '                       |  |
| This is the 134 <sup>th</sup> monthly submittal of annulus pressure and bottom hole data                                                                        |                                                |                                                  |                         |                               |  |
| performance of the AGI system, the d                                                                                                                            |                                                |                                                  |                         |                               |  |
| quarterly basis for AGI #2.                                                                                                                                     |                                                | prosonico norom c                                | on the ugh that the     | ayete te required early ear d |  |
| A 11 Cl 41 4 1 4                                                                                                                                                | :4-14- ACI #14:1 0:20                          | I 20, 2022l                                      | -11 61                  | - 1 4- A CI #21.:-1           |  |
| All flow this month continued to be di<br>used exclusively for the rest of the mo                                                                               |                                                |                                                  |                         |                               |  |
| Injection Rate 153,859 scf/hr, Average                                                                                                                          |                                                |                                                  |                         |                               |  |
| Pressure: 73 psig, Average Pressure D                                                                                                                           |                                                |                                                  |                         |                               |  |
| period of 4,509 psig and BH temperat                                                                                                                            |                                                |                                                  |                         | n last month, in keeping      |  |
| with the generally flat trend with cont                                                                                                                         | inued use of AGI #1 and the switch             | to AGI#2 on 6/29/2                               | 23.                     |                               |  |
| The recorded injection parameters for                                                                                                                           | AGI #2 for the month were: Avers               | age Injection Rate &                             | 611 scf/hr (AGI ±       | 2) was only used two days     |  |
| this month), Average Injection Pressu                                                                                                                           |                                                |                                                  |                         |                               |  |
| Pressure Differential: 966 psig (Figure                                                                                                                         |                                                |                                                  |                         |                               |  |
|                                                                                                                                                                 |                                                |                                                  |                         |                               |  |
| The Linam AGI #1 and AGI #2 wells                                                                                                                               |                                                |                                                  |                         |                               |  |
| sequester, Class II wastes consisting of<br>this month. The two wells provide the                                                                               |                                                |                                                  |                         |                               |  |
| hereby certify that the information abo                                                                                                                         |                                                |                                                  |                         | to ettner or both wens. 1     |  |
| M                                                                                                                                                               | 9                                              | ,                                                |                         | D 1 mm 5 /5 /2 000            |  |
| SIGNATURE                                                                                                                                                       | TITLE Consultant to DCP                        | Operating Compan<br>aag@geolex.com               |                         |                               |  |
| Type of print name Alberto A. Gutteri                                                                                                                           | <u>.cz, KG</u> E-maii address:                 | aag@geolex.com                                   | PHONE: 3                | 05-842-8000                   |  |
| For State Use Only                                                                                                                                              |                                                |                                                  |                         |                               |  |
| APPROVED BY:                                                                                                                                                    | TITLE                                          |                                                  | DA                      | TE                            |  |
| Conditions of Approval (if any):                                                                                                                                |                                                |                                                  |                         |                               |  |