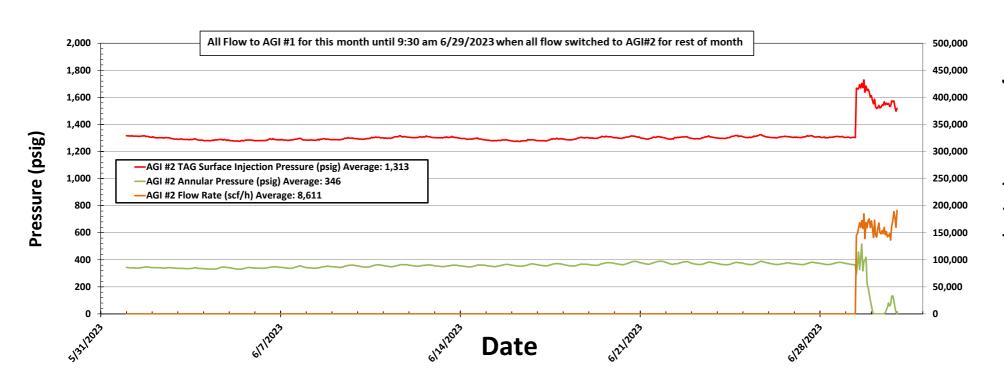

Figure #1: Linam AGI #1 and #2 Combined TAG Injection Flow Rate

Figure #2: Linam AGI #1 Surface TAG Injection Pressure and Annular Pressure

Figure #3: Linam AGI #1 TAG Injection Pressure, Casing Annulus Pressure and TAG Injection

Pressure (psig)

Figure #4: Linam AGI #1 TAG Injection Pressure and Casing Annular Pressure Differential

Figure #5: Linam AGI #2 Injection Pressure, Rate and Casing Annulus Pressure

Figure #6: Linam AGI #2 TAG Injection Pressure, Casing Annulus Pressure and TAG Injection Temperature

| Received by OCD to Appropriate District 14                                                                                                                      | State of New Mexico                            |                                                  |                         | Form C-103 1                  |  |
|-----------------------------------------------------------------------------------------------------------------------------------------------------------------|------------------------------------------------|--------------------------------------------------|-------------------------|-------------------------------|--|
| Office<br><u>District I</u> – (575) 393-6161                                                                                                                    | Energy, Minerals and Natural Resources         |                                                  | WELL ADING              | Revised August 1, 2011        |  |
| 1625 N. French Dr., Hobbs, NM 88240<br>District II – (575) 748-1283                                                                                             |                                                |                                                  | WELL API NO.            | nd 30-025-42139               |  |
| 811 S. First St., Artesia, NM 88210                                                                                                                             | OIL CONSERVATION DIVISION                      |                                                  | 5. Indicate Type        |                               |  |
| <u>District III</u> – (505) 334-6178<br>1000 Rio Brazos Rd., Aztec, NM 87410                                                                                    | 1220 South St. Francis Dr.                     |                                                  | STATE                   |                               |  |
| District IV – (505) 476-3460                                                                                                                                    | Santa Fe, NM 87                                | 7505                                             | 6. State Oil & C        |                               |  |
| 1220 S. St. Francis Dr., Santa Fe, NM<br>87505                                                                                                                  |                                                |                                                  | V07530-0001             |                               |  |
|                                                                                                                                                                 | CES AND REPORTS ON WELLS                       |                                                  | 7. Lease Name           | or Unit Agreement Name        |  |
| (DO NOT USE THIS FORM FOR PROPOSALS TO DRILL OR TO DEEPEN OR PLUG BACK TO A DIFFERENT RESERVOIR. USE "APPLICATION FOR PERMIT" (FORM C-101) FOR SUCH PROPOSALS.) |                                                |                                                  | Linam AGI               |                               |  |
| 1. Type of Well: Oil Well Gas Well Other                                                                                                                        |                                                |                                                  | 8. Wells Number 1 and 2 |                               |  |
| 2. Name of Operator DCP Operating Company, LP                                                                                                                   |                                                |                                                  | 9. OGRID Num            | ber 36785                     |  |
| 3. Address of Operator                                                                                                                                          |                                                |                                                  | 10. Pool name of        | or Wildcat                    |  |
|                                                                                                                                                                 | 6900 E. Layton Ave, Suite 900, Denver CO 80237 |                                                  |                         |                               |  |
| 4. Well Location                                                                                                                                                | _                                              |                                                  |                         |                               |  |
| Unit Letter K; 1980 feet fr                                                                                                                                     | om the South line and 1980 feet fro            | m the West line                                  |                         |                               |  |
| Section 30                                                                                                                                                      | Township 18S                                   | Range 37E                                        | NMPM                    | County Lea                    |  |
|                                                                                                                                                                 | 11. Elevation (Show whether DR,                | RKB, RT, GR, etc.)                               |                         | ·                             |  |
| 12 Cl 1 A                                                                                                                                                       | 3736 GR                                        | . O.1 D                                          |                         |                               |  |
| 12. Check Appropriate Box to                                                                                                                                    | Indicate Nature of Notice, Re                  | eport or Other Da                                | ıta                     |                               |  |
| NOTICE OF IN                                                                                                                                                    | TENTION TO:                                    | SUB                                              | SEQUENT RI              | EPORT OF:                     |  |
| PERFORM REMEDIAL WORK                                                                                                                                           | PLUG AND ABANDON                               | REMEDIAL WORK                                    |                         |                               |  |
| TEMPORARILY ABANDON                                                                                                                                             | CHANGE PLANS                                   | COMMENCE DRILLING OPNS. P AND A                  |                         |                               |  |
| PULL OR ALTER CASING                                                                                                                                            | MULTIPLE COMPL                                 | CASING/CEMENT                                    | ГЈОВ 🗌                  |                               |  |
| DOWNHOLE COMMINGLE                                                                                                                                              |                                                | OTHER: Monthly Report pursuant to Workover C-103 |                         |                               |  |
| OTHER:                                                                                                                                                          | eted operations. (Clearly state all pe         |                                                  |                         |                               |  |
|                                                                                                                                                                 | k). SEE RULE 19.15.7.14 NMAC.                  |                                                  |                         |                               |  |
| proposed completion or reco                                                                                                                                     |                                                | Tor Manapie Com                                  | protions. Tittaen ,     | vencere diagram of            |  |
| Report for the Month ending June 3                                                                                                                              |                                                | -103 for Linam AC                                | GI #1 and AGI #2        |                               |  |
| TI: : d 124th d1 - 1 :4 1 6                                                                                                                                     | 11 to DCR 10                                   | och 14'- 4 ' '                                   | · T.A.                  | C + 1 '                       |  |
| This is the 134 <sup>th</sup> monthly submittal of annulus pressure and bottom hole data                                                                        |                                                |                                                  |                         |                               |  |
| performance of the AGI system, the d                                                                                                                            |                                                |                                                  |                         |                               |  |
| quarterly basis for AGI #2.                                                                                                                                     |                                                | prosonico norom c                                | on the ugh that the     | ayete te required early ear d |  |
| A 11 Cl 41 4 1 4                                                                                                                                                | :4-14- ACI #14:1 0:20                          | I 20, 2022l                                      | -11 61                  | - 1 4- A CI #21.:-1           |  |
| All flow this month continued to be di<br>used exclusively for the rest of the mo                                                                               |                                                |                                                  |                         |                               |  |
| Injection Rate 153,859 scf/hr, Average                                                                                                                          |                                                |                                                  |                         |                               |  |
| Pressure: 73 psig, Average Pressure D                                                                                                                           |                                                |                                                  |                         |                               |  |
| period of 4,509 psig and BH temperat                                                                                                                            |                                                |                                                  |                         | n last month, in keeping      |  |
| with the generally flat trend with cont                                                                                                                         | inued use of AGI #1 and the switch             | to AGI#2 on 6/29/2                               | 23.                     |                               |  |
| The recorded injection parameters for                                                                                                                           | AGI #2 for the month were: Avers               | age Injection Rate &                             | 611 scf/hr (AGI ±       | 2) was only used two days     |  |
| this month), Average Injection Pressu                                                                                                                           |                                                |                                                  |                         |                               |  |
| Pressure Differential: 966 psig (Figure                                                                                                                         |                                                |                                                  |                         |                               |  |
|                                                                                                                                                                 |                                                |                                                  |                         |                               |  |
| The Linam AGI #1 and AGI #2 wells                                                                                                                               |                                                |                                                  |                         |                               |  |
| sequester, Class II wastes consisting of<br>this month. The two wells provide the                                                                               |                                                |                                                  |                         |                               |  |
| hereby certify that the information abo                                                                                                                         |                                                |                                                  |                         | to ettner or both wens. 1     |  |
| M                                                                                                                                                               | 9                                              | ,                                                |                         | D 1 mm 5 /5 /2 000            |  |
| SIGNATURE                                                                                                                                                       | TITLE Consultant to DCP                        | Operating Compan<br>aag@geolex.com               |                         |                               |  |
| Type of print name Alberto A. Gutteri                                                                                                                           | <u>.cz, KG</u> E-maii address:                 | aag@geolex.com                                   | PHONE: 3                | 05-842-8000                   |  |
| For State Use Only                                                                                                                                              |                                                |                                                  |                         |                               |  |
| APPROVED BY:                                                                                                                                                    | TITLE                                          |                                                  | DA                      | TE                            |  |
| Conditions of Approval (if any):                                                                                                                                |                                                |                                                  |                         |                               |  |