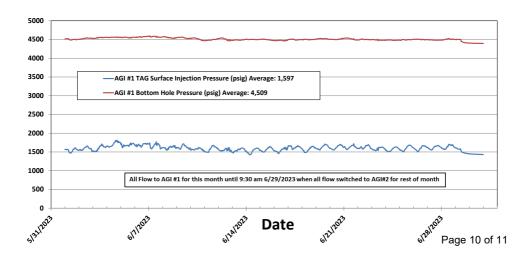

## FIGURE #7: LINAM AGI #2 TAG INJECTION PRESSURE AND CASING ANNULAR PRESSURE DIFFERENTIAL (PSIG)

Figure #8: Linam AGI #1 Bottom Hole Pressure and Temperature

Temperature (°F)

Figure #9: Linam AGI #1 Surface Injection Pressure and Bottom Hole Pressure

| Received by OCD to Appropriate District 14                                                                                                                      | State of New Mexico                            |                                                  |                         | Form C-103 1                  |  |
|-----------------------------------------------------------------------------------------------------------------------------------------------------------------|------------------------------------------------|--------------------------------------------------|-------------------------|-------------------------------|--|
| Office<br><u>District I</u> – (575) 393-6161                                                                                                                    | Energy, Minerals and Natural Resources         |                                                  | WELL ADING              | Revised August 1, 2011        |  |
| 1625 N. French Dr., Hobbs, NM 88240<br>District II – (575) 748-1283                                                                                             |                                                |                                                  | WELL API NO.            | nd 30-025-42139               |  |
| 811 S. First St., Artesia, NM 88210                                                                                                                             | OIL CONSERVATION DIVISION                      |                                                  | 5. Indicate Type        |                               |  |
| <u>District III</u> – (505) 334-6178<br>1000 Rio Brazos Rd., Aztec, NM 87410                                                                                    | 1220 South St. Francis Dr.                     |                                                  | STATE                   |                               |  |
| District IV – (505) 476-3460                                                                                                                                    | Santa Fe, NM 87                                | 7505                                             | 6. State Oil & C        |                               |  |
| 1220 S. St. Francis Dr., Santa Fe, NM<br>87505                                                                                                                  |                                                |                                                  | V07530-0001             |                               |  |
|                                                                                                                                                                 | CES AND REPORTS ON WELLS                       |                                                  | 7. Lease Name           | or Unit Agreement Name        |  |
| (DO NOT USE THIS FORM FOR PROPOSALS TO DRILL OR TO DEEPEN OR PLUG BACK TO A DIFFERENT RESERVOIR. USE "APPLICATION FOR PERMIT" (FORM C-101) FOR SUCH PROPOSALS.) |                                                |                                                  | Linam AGI               |                               |  |
| 1. Type of Well: Oil Well Gas Well Other                                                                                                                        |                                                |                                                  | 8. Wells Number 1 and 2 |                               |  |
| 2. Name of Operator DCP Operating Company, LP                                                                                                                   |                                                |                                                  | 9. OGRID Num            | ber 36785                     |  |
| 3. Address of Operator                                                                                                                                          |                                                |                                                  | 10. Pool name of        | or Wildcat                    |  |
|                                                                                                                                                                 | 6900 E. Layton Ave, Suite 900, Denver CO 80237 |                                                  |                         |                               |  |
| 4. Well Location                                                                                                                                                | _                                              |                                                  |                         |                               |  |
| Unit Letter K; 1980 feet fr                                                                                                                                     | om the South line and 1980 feet fro            | m the West line                                  |                         |                               |  |
| Section 30                                                                                                                                                      | Township 18S                                   | Range 37E                                        | NMPM                    | County Lea                    |  |
|                                                                                                                                                                 | 11. Elevation (Show whether DR,                | RKB, RT, GR, etc.)                               |                         | ·                             |  |
| 12 Cl 1 A                                                                                                                                                       | 3736 GR                                        | . O.1 D                                          |                         |                               |  |
| 12. Check Appropriate Box to                                                                                                                                    | Indicate Nature of Notice, Re                  | eport or Other Da                                | ıta                     |                               |  |
| NOTICE OF IN                                                                                                                                                    | TENTION TO:                                    | SUB                                              | SEQUENT RI              | EPORT OF:                     |  |
| PERFORM REMEDIAL WORK                                                                                                                                           | PLUG AND ABANDON                               | REMEDIAL WORK                                    |                         |                               |  |
| TEMPORARILY ABANDON                                                                                                                                             | CHANGE PLANS                                   | COMMENCE DRILLING OPNS. P AND A                  |                         |                               |  |
| PULL OR ALTER CASING                                                                                                                                            | MULTIPLE COMPL                                 | CASING/CEMENT                                    | ГЈОВ 🗌                  |                               |  |
| DOWNHOLE COMMINGLE                                                                                                                                              |                                                | OTHER: Monthly Report pursuant to Workover C-103 |                         |                               |  |
| OTHER:                                                                                                                                                          | eted operations. (Clearly state all pe         |                                                  |                         |                               |  |
|                                                                                                                                                                 | k). SEE RULE 19.15.7.14 NMAC.                  |                                                  |                         |                               |  |
| proposed completion or reco                                                                                                                                     |                                                | Tor Manapie Com                                  | protions. Tittaen ,     | vencere diagram of            |  |
| Report for the Month ending June 3                                                                                                                              |                                                | -103 for Linam AC                                | GI #1 and AGI #2        |                               |  |
| TI: : d 124th d1 - 1 :4 1 6                                                                                                                                     | 11 to DCR 10                                   | och 14'- 4 ' '                                   | · T.A.                  | C + 1 '                       |  |
| This is the 134 <sup>th</sup> monthly submittal of annulus pressure and bottom hole data                                                                        |                                                |                                                  |                         |                               |  |
| performance of the AGI system, the d                                                                                                                            |                                                |                                                  |                         |                               |  |
| quarterly basis for AGI #2.                                                                                                                                     |                                                | prosonico norom c                                | on the ugh that the     | ayete te required early ear d |  |
| A 11 Cl 41 4 1 4                                                                                                                                                | :4-14- ACI #14:1 0:20                          | I 20, 2022l                                      | -11 61                  | - 1 4- A CI #21.:-1           |  |
| All flow this month continued to be di<br>used exclusively for the rest of the mo                                                                               |                                                |                                                  |                         |                               |  |
| Injection Rate 153,859 scf/hr, Average                                                                                                                          |                                                |                                                  |                         |                               |  |
| Pressure: 73 psig, Average Pressure D                                                                                                                           |                                                |                                                  |                         |                               |  |
| period of 4,509 psig and BH temperat                                                                                                                            |                                                |                                                  |                         | n last month, in keeping      |  |
| with the generally flat trend with cont                                                                                                                         | inued use of AGI #1 and the switch             | to AGI#2 on 6/29/2                               | 23.                     |                               |  |
| The recorded injection parameters for                                                                                                                           | AGI #2 for the month were: Avers               | age Injection Rate &                             | 611 scf/hr (AGI ±       | 2) was only used two days     |  |
| this month), Average Injection Pressu                                                                                                                           |                                                |                                                  |                         |                               |  |
| Pressure Differential: 966 psig (Figure                                                                                                                         |                                                |                                                  |                         |                               |  |
|                                                                                                                                                                 |                                                |                                                  |                         |                               |  |
| The Linam AGI #1 and AGI #2 wells                                                                                                                               |                                                |                                                  |                         |                               |  |
| sequester, Class II wastes consisting of<br>this month. The two wells provide the                                                                               |                                                |                                                  |                         |                               |  |
| hereby certify that the information abo                                                                                                                         |                                                |                                                  |                         | to ettner or both wens. 1     |  |
| M                                                                                                                                                               | 9                                              | ,                                                |                         | D 1 mm 5 /5 /2 000            |  |
| SIGNATURE                                                                                                                                                       | TITLE Consultant to DCP                        | Operating Compan<br>aag@geolex.com               |                         |                               |  |
| Type of print name Alberto A. Gutteri                                                                                                                           | <u>.cz, KG</u> E-maii address:                 | aag@geolex.com                                   | PHONE: 3                | 05-842-8000                   |  |
| For State Use Only                                                                                                                                              |                                                |                                                  |                         |                               |  |
| APPROVED BY:                                                                                                                                                    | TITLE                                          |                                                  | DA                      | TE                            |  |
| Conditions of Approval (if any):                                                                                                                                |                                                |                                                  |                         |                               |  |