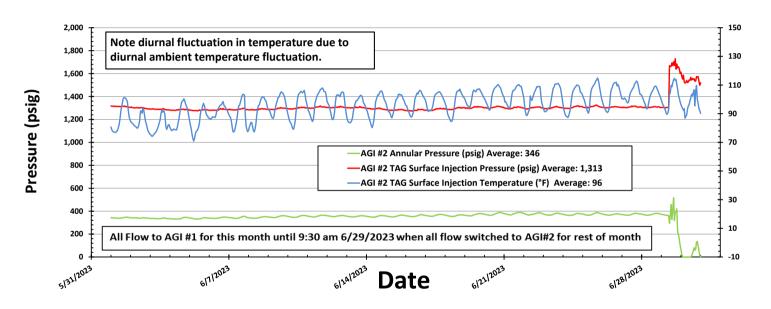

Pressure (psig)

Figure #4: Linam AGI #1 TAG Injection Pressure and Casing Annular Pressure Differential

Figure #5: Linam AGI #2 Injection Pressure, Rate and Casing Annulus Pressure

Figure #6: Linam AGI #2 TAG Injection Pressure, Casing Annulus Pressure and TAG Injection Temperature

| Received by OCD to Appropriate District 14                                                                                                                      | State of New Mexico                            |                                                  |                         | Form C-103 1                  |  |
|-----------------------------------------------------------------------------------------------------------------------------------------------------------------|------------------------------------------------|--------------------------------------------------|-------------------------|-------------------------------|--|
| Office<br><u>District I</u> – (575) 393-6161                                                                                                                    | Energy, Minerals and Natural Resources         |                                                  | WELL ADING              | Revised August 1, 2011        |  |
| 1625 N. French Dr., Hobbs, NM 88240<br>District II – (575) 748-1283                                                                                             |                                                |                                                  | WELL API NO.            | nd 30-025-42139               |  |
| 811 S. First St., Artesia, NM 88210                                                                                                                             | OIL CONSERVATION DIVISION                      |                                                  | 5. Indicate Type        |                               |  |
| <u>District III</u> – (505) 334-6178<br>1000 Rio Brazos Rd., Aztec, NM 87410                                                                                    | 1220 South St. Francis Dr.                     |                                                  | STATE                   |                               |  |
| District IV – (505) 476-3460                                                                                                                                    | Santa Fe, NM 87                                | 7505                                             | 6. State Oil & C        |                               |  |
| 1220 S. St. Francis Dr., Santa Fe, NM<br>87505                                                                                                                  |                                                |                                                  | V07530-0001             |                               |  |
|                                                                                                                                                                 | CES AND REPORTS ON WELLS                       |                                                  | 7. Lease Name           | or Unit Agreement Name        |  |
| (DO NOT USE THIS FORM FOR PROPOSALS TO DRILL OR TO DEEPEN OR PLUG BACK TO A DIFFERENT RESERVOIR. USE "APPLICATION FOR PERMIT" (FORM C-101) FOR SUCH PROPOSALS.) |                                                |                                                  | Linam AGI               |                               |  |
| 1. Type of Well: Oil Well Gas Well Other                                                                                                                        |                                                |                                                  | 8. Wells Number 1 and 2 |                               |  |
| 2. Name of Operator DCP Operating Company, LP                                                                                                                   |                                                |                                                  | 9. OGRID Num            | ber 36785                     |  |
| 3. Address of Operator                                                                                                                                          |                                                |                                                  | 10. Pool name of        | or Wildcat                    |  |
|                                                                                                                                                                 | 6900 E. Layton Ave, Suite 900, Denver CO 80237 |                                                  |                         |                               |  |
| 4. Well Location                                                                                                                                                | _                                              |                                                  |                         |                               |  |
| Unit Letter K; 1980 feet fr                                                                                                                                     | om the South line and 1980 feet fro            | m the West line                                  |                         |                               |  |
| Section 30                                                                                                                                                      | Township 18S                                   | Range 37E                                        | NMPM                    | County Lea                    |  |
|                                                                                                                                                                 | 11. Elevation (Show whether DR,                | RKB, RT, GR, etc.)                               |                         | ·                             |  |
| 12 Cl 1 A                                                                                                                                                       | 3736 GR                                        | . O.1 D                                          |                         |                               |  |
| 12. Check Appropriate Box to                                                                                                                                    | Indicate Nature of Notice, Re                  | eport or Other Da                                | ıta                     |                               |  |
| NOTICE OF IN                                                                                                                                                    | TENTION TO:                                    | SUB                                              | SEQUENT RI              | EPORT OF:                     |  |
| PERFORM REMEDIAL WORK                                                                                                                                           | PLUG AND ABANDON                               | REMEDIAL WORK                                    |                         |                               |  |
| TEMPORARILY ABANDON                                                                                                                                             | CHANGE PLANS                                   | COMMENCE DRILLING OPNS. P AND A                  |                         |                               |  |
| PULL OR ALTER CASING                                                                                                                                            | MULTIPLE COMPL                                 | CASING/CEMENT                                    | ГЈОВ 🗌                  |                               |  |
| DOWNHOLE COMMINGLE                                                                                                                                              |                                                | OTHER: Monthly Report pursuant to Workover C-103 |                         |                               |  |
| OTHER:                                                                                                                                                          | eted operations. (Clearly state all pe         |                                                  |                         |                               |  |
|                                                                                                                                                                 | k). SEE RULE 19.15.7.14 NMAC.                  |                                                  |                         |                               |  |
| proposed completion or reco                                                                                                                                     |                                                | Tor Manapie Com                                  | protions. Tittaen ,     | vencere diagram of            |  |
| Report for the Month ending June 3                                                                                                                              |                                                | -103 for Linam AC                                | GI #1 and AGI #2        |                               |  |
| TI: : d 124th d1 - 1 :4 1 6                                                                                                                                     | 11 to DCR 10                                   | och 14'- 4 ' '                                   | · T.A.                  | C + 1 '                       |  |
| This is the 134 <sup>th</sup> monthly submittal of annulus pressure and bottom hole data                                                                        |                                                |                                                  |                         |                               |  |
| performance of the AGI system, the d                                                                                                                            |                                                |                                                  |                         |                               |  |
| quarterly basis for AGI #2.                                                                                                                                     |                                                | prosonico norom c                                | on the ugh that the     | ayete te required early ear d |  |
| A 11 Cl 41 4 1 4                                                                                                                                                | :4-14- ACI #14:1 0:20                          | I 20, 2022l                                      | -11 61                  | - 1 4- A CI #21.:-1           |  |
| All flow this month continued to be di<br>used exclusively for the rest of the mo                                                                               |                                                |                                                  |                         |                               |  |
| Injection Rate 153,859 scf/hr, Average                                                                                                                          |                                                |                                                  |                         |                               |  |
| Pressure: 73 psig, Average Pressure D                                                                                                                           |                                                |                                                  |                         |                               |  |
| period of 4,509 psig and BH temperat                                                                                                                            |                                                |                                                  |                         | n last month, in keeping      |  |
| with the generally flat trend with cont                                                                                                                         | inued use of AGI #1 and the switch             | to AGI#2 on 6/29/2                               | 23.                     |                               |  |
| The recorded injection parameters for                                                                                                                           | AGI #2 for the month were: Avers               | age Injection Rate &                             | 611 scf/hr (AGI ±       | 2) was only used two days     |  |
| this month), Average Injection Pressu                                                                                                                           |                                                |                                                  |                         |                               |  |
| Pressure Differential: 966 psig (Figure                                                                                                                         |                                                |                                                  |                         |                               |  |
|                                                                                                                                                                 |                                                |                                                  |                         |                               |  |
| The Linam AGI #1 and AGI #2 wells                                                                                                                               |                                                |                                                  |                         |                               |  |
| sequester, Class II wastes consisting of<br>this month. The two wells provide the                                                                               |                                                |                                                  |                         |                               |  |
| hereby certify that the information abo                                                                                                                         |                                                |                                                  |                         | to ettner or both wens. 1     |  |
| M                                                                                                                                                               | 9                                              | ,                                                |                         | D 1 mm 5 /5 /2 000            |  |
| SIGNATURE                                                                                                                                                       | TITLE Consultant to DCP                        | Operating Compan<br>aag@geolex.com               |                         |                               |  |
| Type of print name Alberto A. Gutteri                                                                                                                           | <u>.cz, KG</u> E-maii address:                 | aag@geolex.com                                   | PHONE: 3                | 05-842-8000                   |  |
| For State Use Only                                                                                                                                              |                                                |                                                  |                         |                               |  |
| APPROVED BY:                                                                                                                                                    | TITLE                                          |                                                  | DA                      | TE                            |  |
| Conditions of Approval (if any):                                                                                                                                |                                                |                                                  |                         |                               |  |