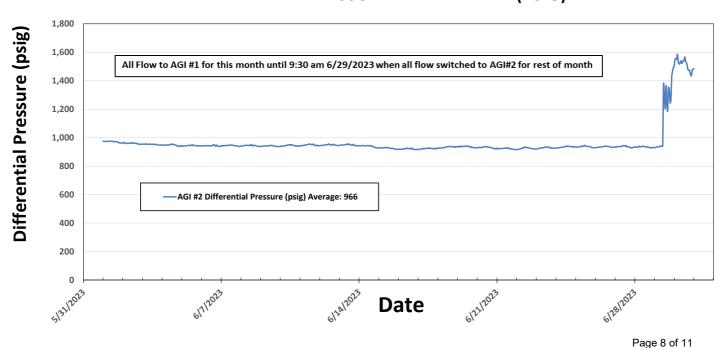

## FIGURE #7: LINAM AGI #2 TAG INJECTION PRESSURE AND CASING ANNULAR PRESSURE DIFFERENTIAL (PSIG)

Figure #8: Linam AGI #1 Bottom Hole Pressure and Temperature

Temperature (°F)

Figure #9: Linam AGI #1 Surface Injection Pressure and Bottom Hole Pressure

| Received by OCD to Appropriate District 14                                                                                                                      | State of New Mexico                            |                                                  |                         | Form C-103 1                  |  |
|-----------------------------------------------------------------------------------------------------------------------------------------------------------------|------------------------------------------------|--------------------------------------------------|-------------------------|-------------------------------|--|
| Office<br><u>District I</u> – (575) 393-6161                                                                                                                    | Energy, Minerals and Natural Resources         |                                                  | WELL ADING              | Revised August 1, 2011        |  |
| 1625 N. French Dr., Hobbs, NM 88240<br>District II – (575) 748-1283                                                                                             |                                                |                                                  | WELL API NO.            | nd 30-025-42139               |  |
| 811 S. First St., Artesia, NM 88210                                                                                                                             | OIL CONSERVATION DIVISION                      |                                                  | 5. Indicate Type        |                               |  |
| <u>District III</u> – (505) 334-6178<br>1000 Rio Brazos Rd., Aztec, NM 87410                                                                                    | 1220 South St. Francis Dr.                     |                                                  | STATE                   |                               |  |
| District IV – (505) 476-3460                                                                                                                                    | Santa Fe, NM 87                                | 7505                                             | 6. State Oil & C        |                               |  |
| 1220 S. St. Francis Dr., Santa Fe, NM<br>87505                                                                                                                  |                                                |                                                  | V07530-0001             |                               |  |
|                                                                                                                                                                 | CES AND REPORTS ON WELLS                       |                                                  | 7. Lease Name           | or Unit Agreement Name        |  |
| (DO NOT USE THIS FORM FOR PROPOSALS TO DRILL OR TO DEEPEN OR PLUG BACK TO A DIFFERENT RESERVOIR. USE "APPLICATION FOR PERMIT" (FORM C-101) FOR SUCH PROPOSALS.) |                                                |                                                  | Linam AGI               |                               |  |
| 1. Type of Well: Oil Well Gas Well Other                                                                                                                        |                                                |                                                  | 8. Wells Number 1 and 2 |                               |  |
| 2. Name of Operator DCP Operating Company, LP                                                                                                                   |                                                |                                                  | 9. OGRID Num            | ber 36785                     |  |
| 3. Address of Operator                                                                                                                                          |                                                |                                                  | 10. Pool name of        | or Wildcat                    |  |
|                                                                                                                                                                 | 6900 E. Layton Ave, Suite 900, Denver CO 80237 |                                                  |                         |                               |  |
| 4. Well Location                                                                                                                                                | _                                              |                                                  |                         |                               |  |
| Unit Letter K; 1980 feet fr                                                                                                                                     | om the South line and 1980 feet fro            | m the West line                                  |                         |                               |  |
| Section 30                                                                                                                                                      | Township 18S                                   | Range 37E                                        | NMPM                    | County Lea                    |  |
|                                                                                                                                                                 | 11. Elevation (Show whether DR,                | RKB, RT, GR, etc.)                               |                         | ·                             |  |
| 12 Cl 1 A                                                                                                                                                       | 3736 GR                                        | . O.1 D                                          |                         |                               |  |
| 12. Check Appropriate Box to                                                                                                                                    | Indicate Nature of Notice, Re                  | eport or Other Da                                | ıta                     |                               |  |
| NOTICE OF IN                                                                                                                                                    | TENTION TO:                                    | SUB                                              | SEQUENT RI              | EPORT OF:                     |  |
| PERFORM REMEDIAL WORK                                                                                                                                           | PLUG AND ABANDON                               | REMEDIAL WORK                                    |                         |                               |  |
| TEMPORARILY ABANDON                                                                                                                                             | CHANGE PLANS                                   | COMMENCE DRILLING OPNS. P AND A                  |                         |                               |  |
| PULL OR ALTER CASING                                                                                                                                            | MULTIPLE COMPL                                 | CASING/CEMENT                                    | ГЈОВ 🗌                  |                               |  |
| DOWNHOLE COMMINGLE                                                                                                                                              |                                                | OTHER: Monthly Report pursuant to Workover C-103 |                         |                               |  |
| OTHER:                                                                                                                                                          | eted operations. (Clearly state all pe         |                                                  |                         |                               |  |
|                                                                                                                                                                 | k). SEE RULE 19.15.7.14 NMAC.                  |                                                  |                         |                               |  |
| proposed completion or reco                                                                                                                                     |                                                | Tor Manapie Com                                  | protions. Tittaen ,     | vencere diagram of            |  |
| Report for the Month ending June 3                                                                                                                              |                                                | -103 for Linam AC                                | GI #1 and AGI #2        |                               |  |
| TI: : d 124th d1 - 1 :4 1 6                                                                                                                                     | 11 to DCR 10                                   | och 14'- 4 ' '                                   | · T.A.                  | C + 1 '                       |  |
| This is the 134 <sup>th</sup> monthly submittal of annulus pressure and bottom hole data                                                                        |                                                |                                                  |                         |                               |  |
| performance of the AGI system, the d                                                                                                                            |                                                |                                                  |                         |                               |  |
| quarterly basis for AGI #2.                                                                                                                                     |                                                | prosonico norom c                                | on the ugh that the     | ayete te required early ear d |  |
| A 11 Cl 41 4 1 4                                                                                                                                                | :4-14- ACI #14:1 0:20                          | I 20, 2022l                                      | -11 61                  | - 1 4- A CI #21.:-1           |  |
| All flow this month continued to be di<br>used exclusively for the rest of the mo                                                                               |                                                |                                                  |                         |                               |  |
| Injection Rate 153,859 scf/hr, Average                                                                                                                          |                                                |                                                  |                         |                               |  |
| Pressure: 73 psig, Average Pressure D                                                                                                                           |                                                |                                                  |                         |                               |  |
| period of 4,509 psig and BH temperat                                                                                                                            |                                                |                                                  |                         | n last month, in keeping      |  |
| with the generally flat trend with cont                                                                                                                         | inued use of AGI #1 and the switch             | to AGI#2 on 6/29/2                               | 23.                     |                               |  |
| The recorded injection parameters for                                                                                                                           | AGI #2 for the month were: Avers               | age Injection Rate &                             | 611 scf/hr (AGI ±       | 2) was only used two days     |  |
| this month), Average Injection Pressu                                                                                                                           |                                                |                                                  |                         |                               |  |
| Pressure Differential: 966 psig (Figure                                                                                                                         |                                                |                                                  |                         |                               |  |
|                                                                                                                                                                 |                                                |                                                  |                         |                               |  |
| The Linam AGI #1 and AGI #2 wells                                                                                                                               |                                                |                                                  |                         |                               |  |
| sequester, Class II wastes consisting of<br>this month. The two wells provide the                                                                               |                                                |                                                  |                         |                               |  |
| hereby certify that the information abo                                                                                                                         |                                                |                                                  |                         | to ettner or both wens. 1     |  |
| M                                                                                                                                                               | 9                                              | ,                                                |                         | D 1 mm 5 /5 /2 000            |  |
| SIGNATURE                                                                                                                                                       | TITLE Consultant to DCP                        | Operating Compan<br>aag@geolex.com               |                         |                               |  |
| Type of print name Alberto A. Gutteri                                                                                                                           | <u>.cz, KG</u> E-maii address:                 | aag@geolex.com                                   | PHONE: 3                | 05-842-8000                   |  |
| For State Use Only                                                                                                                                              |                                                |                                                  |                         |                               |  |
| APPROVED BY:                                                                                                                                                    | TITLE                                          |                                                  | DA                      | TE                            |  |
| Conditions of Approval (if any):                                                                                                                                |                                                |                                                  |                         |                               |  |