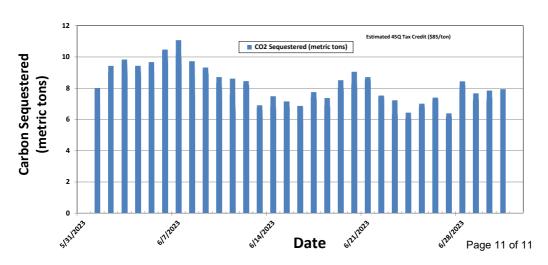

Figure #10: Linam AGI Facility Daily Metric Tons of Carbon Sequestered

District I
1625 N. French Dr., Hobbs, NM 88240
Phone: (575) 393-6161 Fax: (575) 393-0720

District II 811 S. First St., Artesia, NM 88210 Phone:(575) 748-1283 Fax:(575) 748-9720

| Received by OCD to Appropriate District 14                                                                                                                      | State of New Mexico                            |                                                  |                         | Form C-103 1                  |  |
|-----------------------------------------------------------------------------------------------------------------------------------------------------------------|------------------------------------------------|--------------------------------------------------|-------------------------|-------------------------------|--|
| Office<br><u>District I</u> – (575) 393-6161                                                                                                                    | Energy, Minerals and Natural Resources         |                                                  | WELL ADING              | Revised August 1, 2011        |  |
| 1625 N. French Dr., Hobbs, NM 88240<br>District II – (575) 748-1283                                                                                             |                                                |                                                  | WELL API NO.            | nd 30-025-42139               |  |
| 811 S. First St., Artesia, NM 88210                                                                                                                             | OIL CONSERVATION DIVISION                      |                                                  | 5. Indicate Type        |                               |  |
| <u>District III</u> – (505) 334-6178<br>1000 Rio Brazos Rd., Aztec, NM 87410                                                                                    | 1220 South St. Francis Dr.                     |                                                  | STATE                   |                               |  |
| District IV – (505) 476-3460                                                                                                                                    | Santa Fe, NM 87                                | 7505                                             | 6. State Oil & C        |                               |  |
| 1220 S. St. Francis Dr., Santa Fe, NM<br>87505                                                                                                                  |                                                |                                                  | V07530-0001             |                               |  |
|                                                                                                                                                                 | CES AND REPORTS ON WELLS                       |                                                  | 7. Lease Name           | or Unit Agreement Name        |  |
| (DO NOT USE THIS FORM FOR PROPOSALS TO DRILL OR TO DEEPEN OR PLUG BACK TO A DIFFERENT RESERVOIR. USE "APPLICATION FOR PERMIT" (FORM C-101) FOR SUCH PROPOSALS.) |                                                |                                                  | Linam AGI               |                               |  |
| 1. Type of Well: Oil Well Gas Well Other                                                                                                                        |                                                |                                                  | 8. Wells Number 1 and 2 |                               |  |
| 2. Name of Operator DCP Operating Company, LP                                                                                                                   |                                                |                                                  | 9. OGRID Num            | ber 36785                     |  |
| 3. Address of Operator                                                                                                                                          |                                                |                                                  | 10. Pool name of        | or Wildcat                    |  |
|                                                                                                                                                                 | 6900 E. Layton Ave, Suite 900, Denver CO 80237 |                                                  |                         |                               |  |
| 4. Well Location                                                                                                                                                | _                                              |                                                  |                         |                               |  |
| Unit Letter K; 1980 feet fr                                                                                                                                     | om the South line and 1980 feet fro            | m the West line                                  |                         |                               |  |
| Section 30                                                                                                                                                      | Township 18S                                   | Range 37E                                        | NMPM                    | County Lea                    |  |
|                                                                                                                                                                 | 11. Elevation (Show whether DR,                | RKB, RT, GR, etc.)                               |                         | ·                             |  |
| 12 Cl 1 A                                                                                                                                                       | 3736 GR                                        | . O.1 D                                          |                         |                               |  |
| 12. Check Appropriate Box to                                                                                                                                    | Indicate Nature of Notice, Re                  | eport or Other Da                                | ıta                     |                               |  |
| NOTICE OF IN                                                                                                                                                    | TENTION TO:                                    | SUB                                              | SEQUENT RI              | EPORT OF:                     |  |
| PERFORM REMEDIAL WORK                                                                                                                                           | PLUG AND ABANDON                               | REMEDIAL WORK                                    |                         |                               |  |
| TEMPORARILY ABANDON                                                                                                                                             | CHANGE PLANS                                   | COMMENCE DRILLING OPNS. P AND A                  |                         |                               |  |
| PULL OR ALTER CASING                                                                                                                                            | MULTIPLE COMPL                                 | CASING/CEMENT                                    | ГЈОВ 🗌                  |                               |  |
| DOWNHOLE COMMINGLE                                                                                                                                              |                                                | OTHER: Monthly Report pursuant to Workover C-103 |                         |                               |  |
| OTHER:                                                                                                                                                          | eted operations. (Clearly state all pe         |                                                  |                         |                               |  |
|                                                                                                                                                                 | k). SEE RULE 19.15.7.14 NMAC.                  |                                                  |                         |                               |  |
| proposed completion or reco                                                                                                                                     |                                                | Tor Manapie Com                                  | protions. Tittaen ,     | vencere diagram of            |  |
| Report for the Month ending June 3                                                                                                                              |                                                | -103 for Linam AC                                | GI #1 and AGI #2        |                               |  |
| TI: : d 124th d1 - 1 :4 1 6                                                                                                                                     | 11 to DCR 10                                   | och 14'- 4 ' '                                   | · T.A.                  | C + 1 '                       |  |
| This is the 134 <sup>th</sup> monthly submittal of annulus pressure and bottom hole data                                                                        |                                                |                                                  |                         |                               |  |
| performance of the AGI system, the d                                                                                                                            |                                                |                                                  |                         |                               |  |
| quarterly basis for AGI #2.                                                                                                                                     |                                                | prosonico norom c                                | on the ugh that the     | ayete te required early ear d |  |
| A 11 Cl 41 4 1 4                                                                                                                                                | :4-14- ACI #14:1 0:20                          | I 20, 2022l                                      | -11 61                  | - 1 4- A CI #21.:-1           |  |
| All flow this month continued to be di<br>used exclusively for the rest of the mo                                                                               |                                                |                                                  |                         |                               |  |
| Injection Rate 153,859 scf/hr, Average                                                                                                                          |                                                |                                                  |                         |                               |  |
| Pressure: 73 psig, Average Pressure D                                                                                                                           |                                                |                                                  |                         |                               |  |
| period of 4,509 psig and BH temperat                                                                                                                            |                                                |                                                  |                         | n last month, in keeping      |  |
| with the generally flat trend with cont                                                                                                                         | inued use of AGI #1 and the switch             | to AGI#2 on 6/29/2                               | 23.                     |                               |  |
| The recorded injection parameters for                                                                                                                           | AGI #2 for the month were: Avers               | age Injection Rate &                             | 611 scf/hr (AGI ±       | 2) was only used two days     |  |
| this month), Average Injection Pressu                                                                                                                           |                                                |                                                  |                         |                               |  |
| Pressure Differential: 966 psig (Figure                                                                                                                         |                                                |                                                  |                         |                               |  |
|                                                                                                                                                                 |                                                |                                                  |                         |                               |  |
| The Linam AGI #1 and AGI #2 wells                                                                                                                               |                                                |                                                  |                         |                               |  |
| sequester, Class II wastes consisting of<br>this month. The two wells provide the                                                                               |                                                |                                                  |                         |                               |  |
| hereby certify that the information abo                                                                                                                         |                                                |                                                  |                         | to ettner or both wens. 1     |  |
| M                                                                                                                                                               | 9                                              | ,                                                |                         | D 1 mm 5 /5 /2 000            |  |
| SIGNATURE                                                                                                                                                       | TITLE Consultant to DCP                        | Operating Compan<br>aag@geolex.com               |                         |                               |  |
| Type of print name Alberto A. Gutteri                                                                                                                           | <u>.cz, KG</u> E-maii address:                 | aag@geolex.com                                   | PHONE: 3                | 05-842-8000                   |  |
| For State Use Only                                                                                                                                              |                                                |                                                  |                         |                               |  |
| APPROVED BY:                                                                                                                                                    | TITLE                                          |                                                  | DA                      | TE                            |  |
| Conditions of Approval (if any):                                                                                                                                |                                                |                                                  |                         |                               |  |