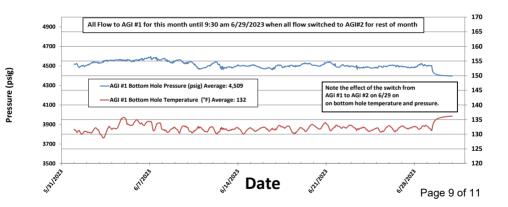

## FIGURE #7: LINAM AGI #2 TAG INJECTION PRESSURE AND CASING ANNULAR PRESSURE DIFFERENTIAL (PSIG)

Figure #8: Linam AGI #1 Bottom Hole Pressure and Temperature

Temperature (°F)

Figure #9: Linam AGI #1 Surface Injection Pressure and Bottom Hole Pressure

| Received by OCD to Appropriate District 14                                                                                                                      | State of New Mexico                            |                                                  |                         | Form C-103 1                  |  |
|-----------------------------------------------------------------------------------------------------------------------------------------------------------------|------------------------------------------------|--------------------------------------------------|-------------------------|-------------------------------|--|
| Office<br><u>District I</u> – (575) 393-6161                                                                                                                    | Energy, Minerals and Natural Resources         |                                                  | WELL ADING              | Revised August 1, 2011        |  |
| 1625 N. French Dr., Hobbs, NM 88240<br>District II – (575) 748-1283                                                                                             |                                                |                                                  | WELL API NO.            | nd 30-025-42139               |  |
| 811 S. First St., Artesia, NM 88210                                                                                                                             | OIL CONSERVATION DIVISION                      |                                                  | 5. Indicate Type        |                               |  |
| <u>District III</u> – (505) 334-6178<br>1000 Rio Brazos Rd., Aztec, NM 87410                                                                                    | 1220 South St. Francis Dr.                     |                                                  | STATE                   |                               |  |
| District IV – (505) 476-3460                                                                                                                                    | Santa Fe, NM 87                                | 7505                                             | 6. State Oil & C        |                               |  |
| 1220 S. St. Francis Dr., Santa Fe, NM<br>87505                                                                                                                  |                                                |                                                  | V07530-0001             |                               |  |
|                                                                                                                                                                 | CES AND REPORTS ON WELLS                       |                                                  | 7. Lease Name           | or Unit Agreement Name        |  |
| (DO NOT USE THIS FORM FOR PROPOSALS TO DRILL OR TO DEEPEN OR PLUG BACK TO A DIFFERENT RESERVOIR. USE "APPLICATION FOR PERMIT" (FORM C-101) FOR SUCH PROPOSALS.) |                                                |                                                  | Linam AGI               |                               |  |
| 1. Type of Well: Oil Well Gas Well Other                                                                                                                        |                                                |                                                  | 8. Wells Number 1 and 2 |                               |  |
| 2. Name of Operator DCP Operating Company, LP                                                                                                                   |                                                |                                                  | 9. OGRID Num            | ber 36785                     |  |
| 3. Address of Operator                                                                                                                                          |                                                |                                                  | 10. Pool name of        | or Wildcat                    |  |
|                                                                                                                                                                 | 6900 E. Layton Ave, Suite 900, Denver CO 80237 |                                                  |                         |                               |  |
| 4. Well Location                                                                                                                                                | _                                              |                                                  |                         |                               |  |
| Unit Letter K; 1980 feet fr                                                                                                                                     | om the South line and 1980 feet fro            | m the West line                                  |                         |                               |  |
| Section 30                                                                                                                                                      | Township 18S                                   | Range 37E                                        | NMPM                    | County Lea                    |  |
|                                                                                                                                                                 | 11. Elevation (Show whether DR,                | RKB, RT, GR, etc.)                               |                         | ·                             |  |
| 12 Cl 1 A                                                                                                                                                       | 3736 GR                                        | . O.1 D                                          |                         |                               |  |
| 12. Check Appropriate Box to                                                                                                                                    | Indicate Nature of Notice, Re                  | eport or Other Da                                | ıta                     |                               |  |
| NOTICE OF IN                                                                                                                                                    | TENTION TO:                                    | SUB                                              | SEQUENT RI              | EPORT OF:                     |  |
| PERFORM REMEDIAL WORK                                                                                                                                           | PLUG AND ABANDON                               | REMEDIAL WORK                                    |                         |                               |  |
| TEMPORARILY ABANDON                                                                                                                                             | CHANGE PLANS                                   | COMMENCE DRILLING OPNS. P AND A                  |                         |                               |  |
| PULL OR ALTER CASING                                                                                                                                            | MULTIPLE COMPL                                 | CASING/CEMENT                                    | ГЈОВ 🗌                  |                               |  |
| DOWNHOLE COMMINGLE                                                                                                                                              |                                                | OTHER: Monthly Report pursuant to Workover C-103 |                         |                               |  |
| OTHER:                                                                                                                                                          | eted operations. (Clearly state all pe         |                                                  |                         |                               |  |
|                                                                                                                                                                 | k). SEE RULE 19.15.7.14 NMAC.                  |                                                  |                         |                               |  |
| proposed completion or reco                                                                                                                                     |                                                | Tor Manapie Com                                  | protions. Tittaen ,     | vencere diagram of            |  |
| Report for the Month ending June 3                                                                                                                              |                                                | -103 for Linam AC                                | GI #1 and AGI #2        |                               |  |
| TI: : d 124th d1 - 1 :4 1 6                                                                                                                                     | 11 to DCR 10                                   | och 14'- 4 ' '                                   | · T.A.                  | C + 1 '                       |  |
| This is the 134 <sup>th</sup> monthly submittal of annulus pressure and bottom hole data                                                                        |                                                |                                                  |                         |                               |  |
| performance of the AGI system, the d                                                                                                                            |                                                |                                                  |                         |                               |  |
| quarterly basis for AGI #2.                                                                                                                                     |                                                | prosonico norom c                                | on the ugh that the     | ayete te required early ear d |  |
| A 11 Cl 41 4 1 4                                                                                                                                                | :4-14- ACI #14:1 0:20                          | I 20, 2022l                                      | -11 61                  | - 1 4- A CI #21.:-1           |  |
| All flow this month continued to be di<br>used exclusively for the rest of the mo                                                                               |                                                |                                                  |                         |                               |  |
| Injection Rate 153,859 scf/hr, Average                                                                                                                          |                                                |                                                  |                         |                               |  |
| Pressure: 73 psig, Average Pressure D                                                                                                                           |                                                |                                                  |                         |                               |  |
| period of 4,509 psig and BH temperat                                                                                                                            |                                                |                                                  |                         | n last month, in keeping      |  |
| with the generally flat trend with cont                                                                                                                         | inued use of AGI #1 and the switch             | to AGI#2 on 6/29/2                               | 23.                     |                               |  |
| The recorded injection parameters for                                                                                                                           | AGI #2 for the month were: Avers               | age Injection Rate &                             | 611 scf/hr (AGI ±       | 2) was only used two days     |  |
| this month), Average Injection Pressu                                                                                                                           |                                                |                                                  |                         |                               |  |
| Pressure Differential: 966 psig (Figure                                                                                                                         |                                                |                                                  |                         |                               |  |
|                                                                                                                                                                 |                                                |                                                  |                         |                               |  |
| The Linam AGI #1 and AGI #2 wells                                                                                                                               |                                                |                                                  |                         |                               |  |
| sequester, Class II wastes consisting of<br>this month. The two wells provide the                                                                               |                                                |                                                  |                         |                               |  |
| hereby certify that the information abo                                                                                                                         |                                                |                                                  |                         | to ettner or both wens. 1     |  |
| M                                                                                                                                                               | 9                                              | ,                                                |                         | D 1 mm 5 /5 /2 000            |  |
| SIGNATURE                                                                                                                                                       | TITLE Consultant to DCP                        | Operating Compan<br>aag@geolex.com               |                         |                               |  |
| Type of print name Alberto A. Gutteri                                                                                                                           | <u>.cz, KG</u> E-maii address:                 | aag@geolex.com                                   | PHONE: 3                | 05-842-8000                   |  |
| For State Use Only                                                                                                                                              |                                                |                                                  |                         |                               |  |
| APPROVED BY:                                                                                                                                                    | TITLE                                          |                                                  | DA                      | TE                            |  |
| Conditions of Approval (if any):                                                                                                                                |                                                |                                                  |                         |                               |  |