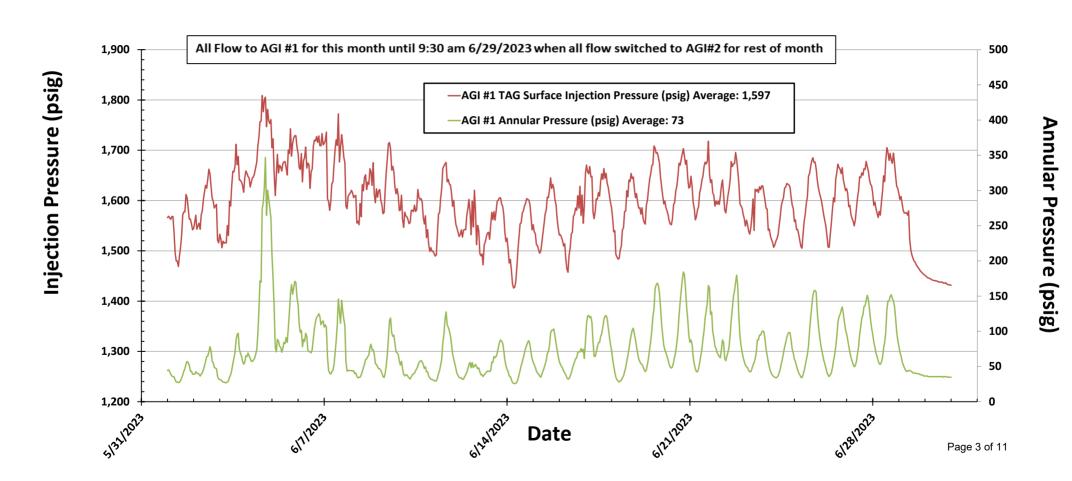

Figure #1: Linam AGI #1 and #2 Combined TAG Injection Flow Rate

Figure #2: Linam AGI #1 Surface TAG Injection Pressure and Annular Pressure

Figure #3: Linam AGI #1 TAG Injection Pressure, Casing Annulus Pressure and TAG Injection