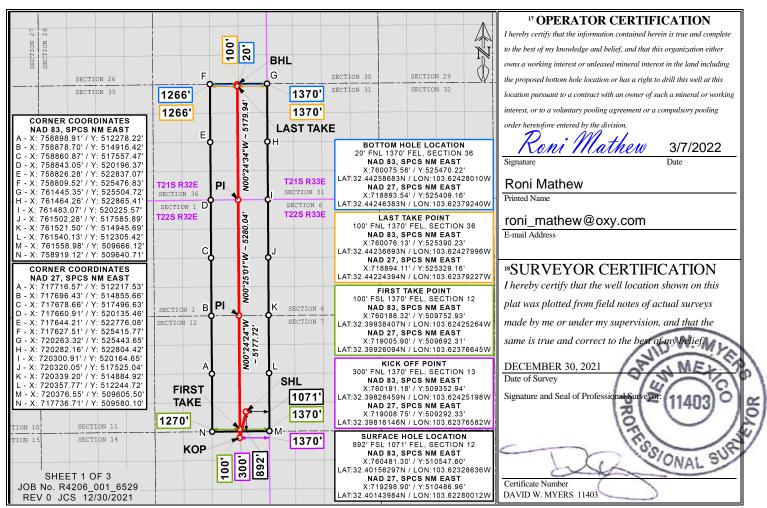

#### WELL LOCATION AND ACREAGE DEDICATION PLAT

| <sup>1</sup> API Number <sup>2</sup> Pool Code |                                                     | <sup>3</sup> Pool Name |                 |                          |  |
|------------------------------------------------|-----------------------------------------------------|------------------------|-----------------|--------------------------|--|
| 30-025-51749                                   | <b>30-025-51749</b>   51683   RED TANK, BONE SPRING |                        |                 |                          |  |
| <sup>4</sup> Property Code                     |                                                     |                        | roperty Name    | <sup>6</sup> Well Number |  |
| 333511                                         |                                                     | PAW SWAI               | P 12_36 FED COM | 25H                      |  |
| <sup>7</sup> OGRID No.                         |                                                     | 8 O                    | perator Name    | <sup>9</sup> Elevation   |  |
| 16696                                          |                                                     | OXY                    | USA INC.        | 3625'                    |  |

<sup>10</sup> Surface Location

| UL or lot no.                                                | Section | Township | Range | Lot Idn | Feet from the | North/South line | Feet from the | East/West line | County |
|--------------------------------------------------------------|---------|----------|-------|---------|---------------|------------------|---------------|----------------|--------|
| P                                                            | 12      | 22S      | 32E   |         | 892           | SOUTH            | 1071          | EAST           | LEA    |
| <sup>11</sup> Bottom Hole Location If Different From Surface |         |          |       |         |               |                  |               |                |        |
| UL or lot no.                                                | Section | Township | Range | Lot Idn | Feet from the | North/South line | Feet from the | East/West line | County |
|                                                              | 26      | 010      | 225   |         | 20            | NODELL           | 1070          |                | T T A  |

| CE of lot no.     | beetion       | Township      | Range           | Lot Iun    | rect from the | 1401 th/50tth line | rect irom the | East West Inic | County |
|-------------------|---------------|---------------|-----------------|------------|---------------|--------------------|---------------|----------------|--------|
| В                 | 36            | 21S           | 32E             |            | 20            | NORTH              | 1370          | EAST           | LEA    |
| 12 Dedicated Acre | s 13 Joint of | r Infill 14 ( | Consolidation ( | Code 15 Or | der No.       |                    |               |                |        |
| 959.96            |               |               |                 |            |               |                    |               |                |        |

No allowable will be assigned to this completion until all interests have been consolidated or a non-standard unit has been approved by the division.

Distances/areas relative to NAD 83 Combined Scale Factor: 0.99979289 Convergence Angle: 00°22'40.270008'