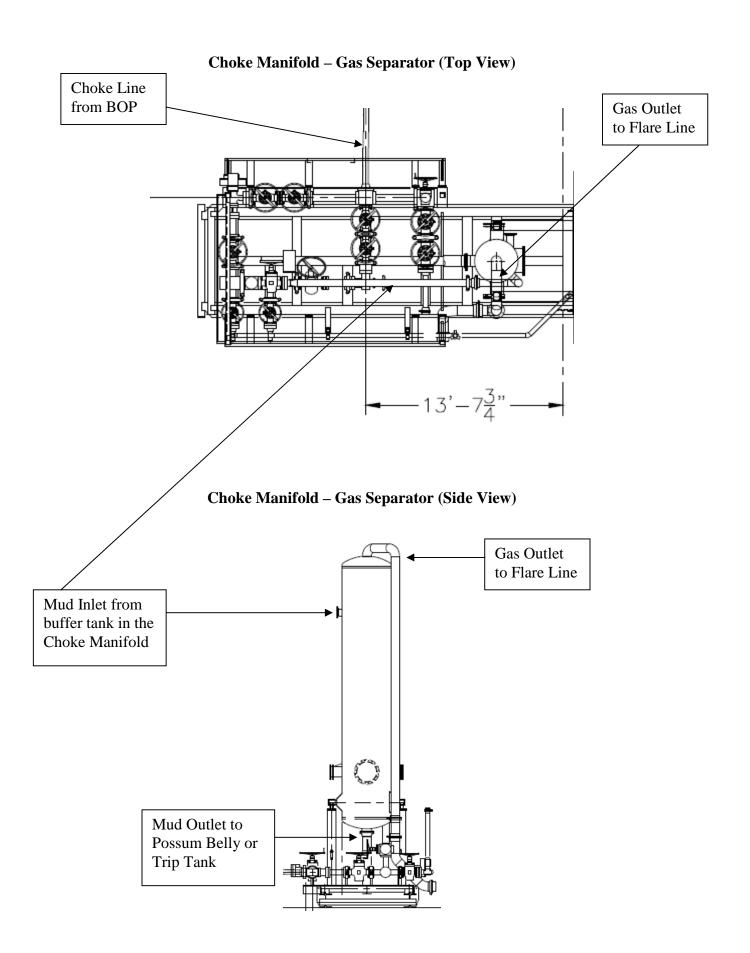

ce                | Stanton, TX    | (432) 756-2211 |  |
| Sundown Ambulance                | Sundown, TX    | 911            |  |
| Tucumcari, NM                    | Tucumcari, NM  | 911            |  |
| Medical Air Ambulance Service    |                |                |  |
| AEROCARE - Methodist Hospital    | Lubbock, TX    | (800) 627-2376 |  |
| San Angelo Med-Vac Air Ambulance | San Angelo, TX | (800) 277-4354 |  |
| Southwest Air Ambulance Service  | Stanford, TX   | (800) 242-6199 |  |
| Southwest MediVac                | Snyder, TX     | (800) 242-6199 |  |
| Southwest MediVac                | Hobbs, NM      | (800) 242-6199 |  |
| Odessa Care Star                 | Odessa, TX     | (888) 624-3571 |  |
| NWTH Medivac                     | Amarillo, TX   | (800) 692-1331 |  |





District I 1625 N. French Dr., Hobbs, NM 88240 Phone: (575) 393-6161 Fax: (575) 393-0720

District II 811 S. First St., Artesia, NM 88210 Phone: (575) 748-1283 Fax: (575) 748-9720

District III 1000 Rio Brazos Rd., Aztec, NM 87410 Phone:(505) 334-6178 Fax:(505) 334-6170

1220 S. St Francis Dr., Santa Fe, NM 87505 Phone:(505) 476-3470 Fax:(505) 476-3462

**State of New Mexico Energy, Minerals and Natural Resources Oil Conservation Division** 1220 S. St Francis Dr. **Santa Fe, NM 87505** 

CONDITIONS

Action 241349

#### **CONDITIONS**

| Operator:             | OGRID:                                                |  |
|-----------------------|-------------------------------------------------------|--|
| OXY USA INC           | 16696                                                 |  |
|