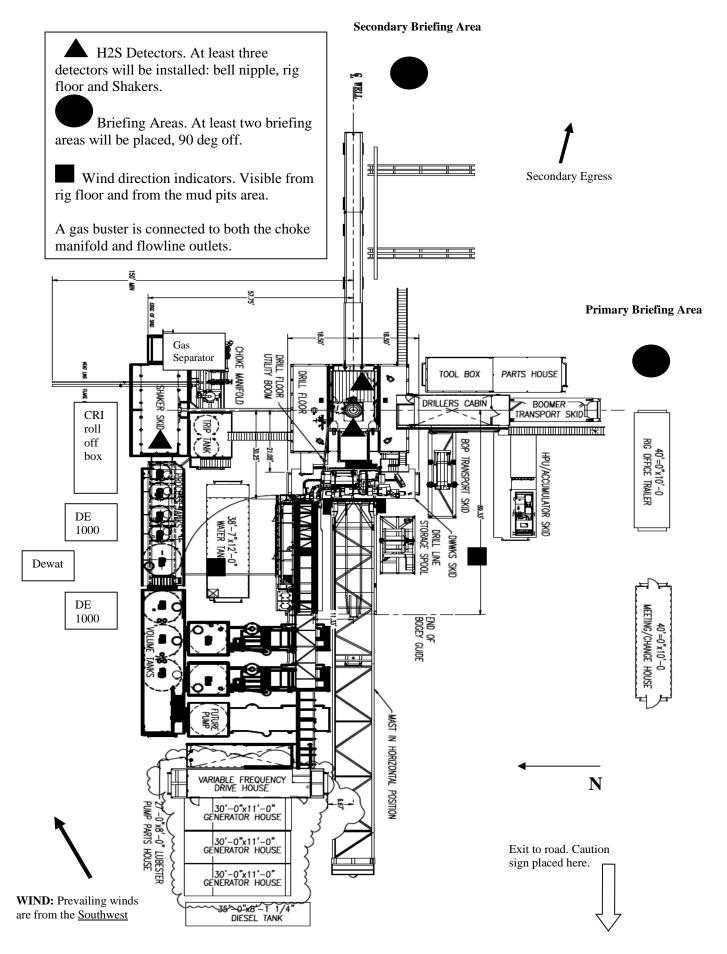

Hydrogen Sulfide (H2S) monitors will be installed prior to drilling out the surface shoe. If H2S is detected in concentrations greater than 100 ppm, the operator will comply with the provisions of Onshore Oil and Gas Order #6. If Hydrogen Sulfide is encountered, measured values and formations will be provided to the BLM.

| <i>D</i> 2.7 | /LIVII            |  |  |  |  |  |  |
|--------------|-------------------|--|--|--|--|--|--|
| N            | H2S is present    |  |  |  |  |  |  |
| Υ            | H2S Plan attached |  |  |  |  |  |  |

#### **Attachments**

- \_x\_\_ Directional Plan
- \_x\_\_ H2S Contingency Plan
- \_x\_\_ Flex III Attachments
- \_x\_\_ Spudder Rig Attachment
- \_x\_\_ Premium Connection Specs