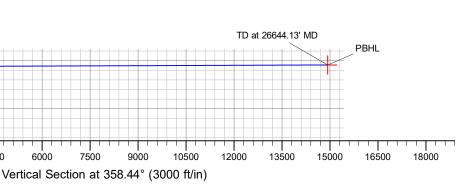

Plan Survey Tool Program Date 2/16/2022

HDGM FILE

Depth From Depth To

0.00

(ft) Survey (Wellbore)
26,644.13 Permitting Plan (Wellbore #1)

(ft) (ft) Survey (Wellbore) Tool Name Remarks

2/16/2022

OWSG MWD + HRC

B001Mb\_MWD+HRGM OWSG MWD + HRGM

| Plan Sections             |                    |                |                           |               |               |                             |                            |                           |            |               |
|---------------------------|--------------------|----------------|---------------------------|---------------|---------------|-----------------------------|----------------------------|---------------------------|------------|---------------|
| Measured<br>Depth<br>(ft) | Inclination<br>(°) | Azimuth<br>(°) | Vertical<br>Depth<br>(ft) | +N/-S<br>(ft) | +E/-W<br>(ft) | Dogleg<br>Rate<br>(°/100ft) | Build<br>Rate<br>(°/100ft) | Turn<br>Rate<br>(°/100ft) | TFO<br>(°) | Target        |
| 0.00                      | 0.00               | 0.00           | 0.00                      | 0.00          | 0.00          | 0.00                        | 0.00                       | 0.00                      | 0.00       |               |
| 3,910.00                  | 0.00               | 0.00           | 3,910.00                  | 0.00          | 0.00          | 0.00                        | 0.00                       | 0.00                      | 0.00       |               |
| 5,110.00                  | 12.00              | 192.72         | 5,101.25                  | -122.13       | -27.57        | 1.00                        | 1.00                       | 0.00                      | 192.72     |               |
| 10,125.19                 | 12.00              | 192.72         | 10,006.84                 | -1,139.26     | -257.16       | 0.00                        | 0.00                       | 0.00                      | 0.00       |               |
| 11,144.22                 | 90.22              | 359.59         | 10,695.00                 | -576.21       | -294.56       | 10.00                       | 7.68                       | 16.38                     | 166.58     |               |
| 26,644.13                 | 90.22              | 359.59         | 10,635.00                 | 14,923.19     | -405.76       | 0.00                        | 0.00                       | 0.00                      | 0.00 F     | BHL (Paw Swap |