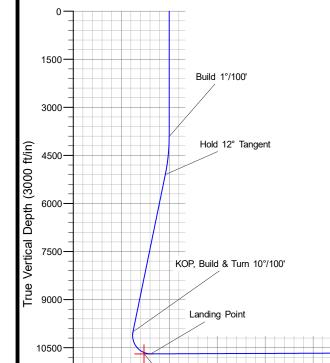

B001Mb\_MWD+HRGM OWSG MWD + HRGM

| Plan Sections             |                    |                |                           |               |               |                             |                            |                           |            |               |
|---------------------------|--------------------|----------------|---------------------------|---------------|---------------|-----------------------------|----------------------------|---------------------------|------------|---------------|
| Measured<br>Depth<br>(ft) | Inclination<br>(°) | Azimuth<br>(°) | Vertical<br>Depth<br>(ft) | +N/-S<br>(ft) | +E/-W<br>(ft) | Dogleg<br>Rate<br>(°/100ft) | Build<br>Rate<br>(°/100ft) | Turn<br>Rate<br>(°/100ft) | TFO<br>(°) | Target        |
| 0.00                      | 0.00               | 0.00           | 0.00                      | 0.00          | 0.00          | 0.00                        | 0.00                       | 0.00                      | 0.00       |               |
| 3,910.00                  | 0.00               | 0.00           | 3,910.00                  | 0.00          | 0.00          | 0.00                        | 0.00                       | 0.00                      | 0.00       |               |
| 5,110.00                  | 12.00              | 192.72         | 5,101.25                  | -122.13       | -27.57        | 1.00                        | 1.00                       | 0.00                      | 192.72     |               |
| 10,125.19                 | 12.00              | 192.72         | 10,006.84                 | -1,139.26     | -257.16       | 0.00                        | 0.00                       | 0.00                      | 0.00       |               |
| 11,144.22                 | 90.22              | 359.59         | 10,695.00                 | -576.21       | -294.56       | 10.00                       | 7.68                       | 16.38                     | 166.58     |               |
| 26,644.13                 | 90.22              | 359.59         | 10,635.00                 | 14,923.19     | -405.76       | 0.00                        | 0.00                       | 0.00                      | 0.00 F     | BHL (Paw Swap |

Local Co-ordinate Reference:

TVD Reference: MD Reference: North Reference:

**Survey Calculation Method:** 

Well Paw Swap 12\_36 Fed Com 25H

RKB=25' @ 3650.00ft RKB=25' @ 3650.00ft

Grid

| anned Survey              |                    |                |                           |               |               |                             |                             |                            |                           |
|---------------------------|--------------------|----------------|---------------------------|---------------|---------------|-----------------------------|-----------------------------|----------------------------|---------------------------|
| annea ourvey              |                    |                |                           |               |               |                             |                             |                            |                           |
| Measured<br>Depth<br>(ft) | Inclination<br>(°) | Azimuth<br>(°) | Vertical<br>Depth<br>(ft) | +N/-S<br>(ft) | +E/-W<br>(ft) | Vertical<br>Section<br>(ft) | Dogleg<br>Rate<br>(°/100ft) | Build<br>Rate<br>(°/100ft) | Turn<br>Rate<br>(°/100ft) |
| 0.00                      | 0.00               | 0.00           | 0.00                      | 0.00          | 0.00          | 0.00                        | 0.00                        | 0.00                       | 0.00                      |
| 100.00                    | 0.00               | 0.00           | 100.00                    | 0.00          | 0.00          | 0.00                        | 0.00                        | 0.00                       | 0.00                      |
| 200.00                    | 0.00               | 0.00           | 200.00                    | 0.00          | 0.00          | 0.00                        | 0.00                        | 0.00                       | 0.00                      |
| 300.00                    | 0.00               | 0.00           | 300.00                    | 0.00          | 0.00          | 0.00                        | 0.00                        | 0.00                       | 0.00                      |
| 400.00                    | 0.00               | 0.00           | 400.00                    | 0.00          | 0.00          | 0.00                        | 0.00                        | 0.00                       | 0.00                      |
|                           |                    |                |                           |               |               |                             |                             |                            |                           |
| 500.00                    | 0.00               | 0.00           | 500.00                    | 0.00          | 0.00          | 0.00                        | 0.00                        | 0.00                       | 0.00                      |
| 600.00                    | 0.00               | 0.00           | 600.00                    | 0.00          | 0.00          | 0.00                        | 0.00                        | 0.00                       | 0.00                      |
| 700.00                    | 0.00               | 0.00           | 700.00                    | 0.00          | 0.00          | 0.00                        | 0.00                        | 0.00                       | 0.00                      |
| 800.00                    | 0.00               | 0.00           | 800.00                    | 0.00          | 0.00          | 0.00                        | 0.00                        | 0.00                       | 0.00                      |
| 900.00                    | 0.00               | 0.00           | 900.00                    | 0.00          | 0.00          | 0.00                        | 0.00                        | 0.00                       | 0.00                      |
| 1,000.00                  | 0.00               | 0.00           | 1,000.00                  | 0.00          | 0.00          | 0.00                        | 0.00                        | 0.00                       | 0.00                      |
| ,                         | 0.00               | 0.00           | 1,100.00                  | 0.00          | 0.00          | 0.00                        | 0.00                        | 0.00                       | 0.00                      |
| 1,100.00                  |                    |                |                           |               |               |                             |                             |                            |                           |
| 1,200.00                  | 0.00               | 0.00           | 1,200.00                  | 0.00          | 0.00          | 0.00                        | 0.00                        | 0.00                       | 0.00                      |
| 1,300.00                  | 0.00               | 0.00           | 1,300.00                  | 0.00          | 0.00          | 0.00                        | 0.00                        | 0.00                       | 0.00                      |
| 1,400.00                  | 0.00               | 0.00           | 1,400.00                  | 0.00          | 0.00          | 0.00                        | 0.00                        | 0.00                       | 0.00                      |
| 1,500.00                  | 0.00               | 0.00           | 1,500.00                  | 0.00          | 0.00          | 0.00                        | 0.00                        | 0.00                       | 0.00                      |
| 1,600.00                  | 0.00               | 0.00           | 1,600.00                  | 0.00          | 0.00          | 0.00                        | 0.00                        | 0.00                       | 0.00                      |
| 1,700.00                  | 0.00               | 0.00           | 1,700.00                  | 0.00          | 0.00          | 0.00                        | 0.00                        | 0.00                       | 0.00                      |
| 1,800.00                  | 0.00               | 0.00           | 1,800.00                  | 0.00          | 0.00          | 0.00                        | 0.00                        | 0.00                       | 0.00                      |
| 1,900.00                  | 0.00               | 0.00           | 1,900.00                  | 0.00          | 0.00          | 0.00                        | 0.00                        | 0.00                       | 0.00                      |
|                           |                    |                | *                         |               |               |                             |                             |                            |                           |
| 2,000.00                  | 0.00               | 0.00           | 2,000.00                  | 0.00          | 0.00          | 0.00                        | 0.00                        | 0.00                       | 0.00                      |
| 2,100.00                  | 0.00               | 0.00           | 2,100.00                  | 0.00          | 0.00          | 0.00                        | 0.00                        | 0.00                       | 0.00                      |
| 2,200.00                  | 0.00               | 0.00           | 2,200.00                  | 0.00          | 0.00          | 0.00                        | 0.00                        | 0.00                       | 0.00                      |
| 2,300.00                  | 0.00               | 0.00           | 2,300.00                  | 0.00          | 0.00          | 0.00                        | 0.00                        | 0.00                       | 0.00                      |
| 2,400.00                  | 0.00               | 0.00           | 2,400.00                  | 0.00          | 0.00          | 0.00                        | 0.00                        | 0.00                       | 0.00                      |
| 2,500.00                  | 0.00               | 0.00           | 2,500.00                  | 0.00          | 0.00          | 0.00                        | 0.00                        | 0.00                       | 0.00                      |
| 2,600.00                  | 0.00               | 0.00           | 2,600.00                  | 0.00          | 0.00          | 0.00                        | 0.00                        | 0.00                       | 0.00                      |
| 2,700.00                  | 0.00               | 0.00           | 2,700.00                  | 0.00          | 0.00          | 0.00                        | 0.00                        | 0.00                       | 0.00                      |
| 2,800.00                  | 0.00               | 0.00           | 2,800.00                  | 0.00          | 0.00          | 0.00                        | 0.00                        | 0.00                       | 0.00                      |
| 2,900.00                  | 0.00               | 0.00           | 2,900.00                  | 0.00          | 0.00          | 0.00                        | 0.00                        | 0.00                       | 0.00                      |
| 2,900.00                  | 0.00               | 0.00           | 2,900.00                  |               | 0.00          | 0.00                        | 0.00                        | 0.00                       | 0.00                      |
| 3,000.00                  | 0.00               | 0.00           | 3,000.00                  | 0.00          | 0.00          | 0.00                        | 0.00                        | 0.00                       | 0.00                      |
| 3,100.00                  | 0.00               | 0.00           | 3,100.00                  | 0.00          | 0.00          | 0.00                        | 0.00                        | 0.00                       | 0.00                      |
| 3,200.00                  | 0.00               | 0.00           | 3,200.00                  | 0.00          | 0.00          | 0.00                        | 0.00                        | 0.00                       | 0.00                      |
| 3,300.00                  | 0.00               | 0.00           | 3,300.00                  | 0.00          | 0.00          | 0.00                        | 0.00                        | 0.00                       | 0.00                      |
| 3,400.00                  | 0.00               | 0.00           | 3,400.00                  | 0.00          | 0.00          | 0.00                        | 0.00                        | 0.00                       | 0.00                      |
| 3,500.00                  | 0.00               | 0.00           | 3,500.00                  | 0.00          | 0.00          | 0.00                        | 0.00                        | 0.00                       | 0.00                      |
| 3,500.00                  |                    |                | ,                         | 0.00          |               |                             | 0.00                        | 0.00                       |                           |
| -,                        | 0.00               | 0.00           | 3,600.00                  |               | 0.00          | 0.00                        |                             |                            | 0.00                      |
| 3,700.00                  | 0.00               | 0.00           | 3,700.00                  | 0.00          | 0.00          | 0.00                        | 0.00                        | 0.00                       | 0.00                      |
| 3,800.00                  | 0.00               | 0.00           | 3,800.00                  | 0.00          | 0.00          | 0.00                        | 0.00                        | 0.00                       | 0.00                      |
| 3,900.00                  | 0.00               | 0.00           | 3,900.00                  | 0.00          | 0.00          | 0.00                        | 0.00                        | 0.00                       | 0.00                      |
| 3,910.00                  | 0.00               | 0.00           | 3,910.00                  | 0.00          | 0.00          | 0.00                        | 0.00                        | 0.00                       | 0.00                      |
| 4,000.00                  | 0.90               | 192.72         | 4,000.00                  | -0.69         | -0.16         | -0.69                       | 1.00                        | 1.00                       | 0.00                      |
| 4.100.00                  | 1.90               | 192.72         | 4,099.97                  | -3.07         | -0.69         | -3.05                       | 1.00                        | 1.00                       | 0.00                      |
| 4,200.00                  | 2.90               | 192.72         | 4,199.88                  | -7.16         | -1.62         | -7.11                       | 1.00                        | 1.00                       | 0.00                      |
| 4,300.00                  | 3.90               | 192.72         | 4,299.70                  | -12.94        | -2.92         | -12.86                      | 1.00                        | 1.00                       | 0.00                      |
|                           |                    |                |                           |               |               |                             |                             |                            |                           |
| 4,400.00                  | 4.90               | 192.72         | 4,399.40                  | -20.43        | -4.61         | -20.29                      | 1.00                        | 1.00                       | 0.00                      |
| 4,500.00                  | 5.90               | 192.72         | 4,498.96                  | -29.61        | -6.68         | -29.41                      | 1.00                        | 1.00                       | 0.00                      |
| 4,600.00                  | 6.90               | 192.72         | 4,598.33                  | -40.48        | -9.14         | -40.22                      | 1.00                        | 1.00                       | 0.00                      |
| 4,700.00                  | 7.90               | 192.72         | 4,697.50                  | -53.04        | -11.97        | -52.70                      | 1.00                        | 1.00                       | 0.00                      |
| 4,800.00                  | 8.90               | 192.72         | 4,796.43                  | -67.29        | -15.19        | -66.85                      | 1.00                        | 1.00                       | 0.00                      |
| 4,900.00                  | 9.90               | 192.72         | 4,895.08                  | -83.22        | -18.79        | -82.68                      | 1.00                        | 1.00                       | 0.00                      |
| 5,000.00                  | 10.90              | 192.72         | 4,993.44                  | -100.83       | -10.79        | -100.18                     | 1.00                        | 1.00                       | 0.00                      |
| ,                         |                    |                |                           |               |               |                             | 1.00                        |                            |                           |
| 5,100.00                  | 11.90              | 192.72         | 5,091.46                  | -120.11       | -27.11        | -119.33                     |                             | 1.00                       | 0.00                      |
| 5,110.00                  | 12.00              | 192.72         | 5,101.25                  | -122.13       | -27.57        | -121.34                     | 1.00                        | 1.00                       | 0.00                      |
| 5,200.00                  | 12.00              | 192.72         | 5,189.28                  | -140.39       | -31.69        | -139.47                     | 0.00                        | 0.00                       | 0.00                      |