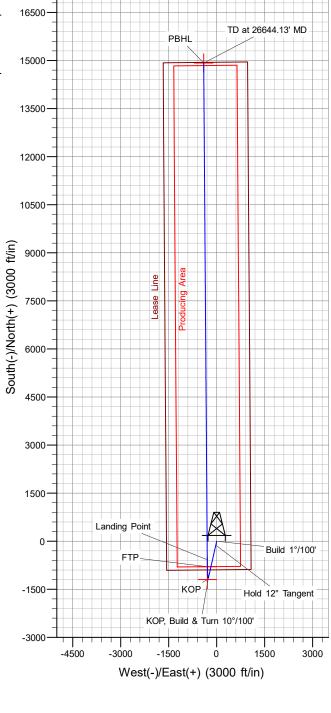

B001Mb\_MWD+HRGM OWSG MWD + HRGM

| Plan Sections             |                    |                |                           |               |               |                             |                            |                           |            |               |
|---------------------------|--------------------|----------------|---------------------------|---------------|---------------|-----------------------------|----------------------------|---------------------------|------------|---------------|
| Measured<br>Depth<br>(ft) | Inclination<br>(°) | Azimuth<br>(°) | Vertical<br>Depth<br>(ft) | +N/-S<br>(ft) | +E/-W<br>(ft) | Dogleg<br>Rate<br>(°/100ft) | Build<br>Rate<br>(°/100ft) | Turn<br>Rate<br>(°/100ft) | TFO<br>(°) | Target        |
| 0.00                      | 0.00               | 0.00           | 0.00                      | 0.00          | 0.00          | 0.00                        | 0.00                       | 0.00                      | 0.00       |               |
| 3,910.00                  | 0.00               | 0.00           | 3,910.00                  | 0.00          | 0.00          | 0.00                        | 0.00                       | 0.00                      | 0.00       |               |
| 5,110.00                  | 12.00              | 192.72         | 5,101.25                  | -122.13       | -27.57        | 1.00                        | 1.00                       | 0.00                      | 192.72     |               |
| 10,125.19                 | 12.00              | 192.72         | 10,006.84                 | -1,139.26     | -257.16       | 0.00                        | 0.00                       | 0.00                      | 0.00       |               |
| 11,144.22                 | 90.22              | 359.59         | 10,695.00                 | -576.21       | -294.56       | 10.00                       | 7.68                       | 16.38                     | 166.58     |               |
| 26,644.13                 | 90.22              | 359.59         | 10,635.00                 | 14,923.19     | -405.76       | 0.00                        | 0.00                       | 0.00                      | 0.00 F     | BHL (Paw Swap |

Local Co-ordinate Reference:

TVD Reference: MD Reference: North Reference:

**Survey Calculation Method:** 

Well Paw Swap 12\_36 Fed Com 25H

RKB=25' @ 3650.00ft RKB=25' @ 3650.00ft

Grid

| anned Survey              |                    |                |                           |               |               |                             |                             |                            |                           |
|---------------------------|--------------------|----------------|---------------------------|---------------|---------------|-----------------------------|-----------------------------|----------------------------|---------------------------|
| annea ourvey              |                    |                |                           |               |               |                             |                             |                            |                           |
| Measured<br>Depth<br>(ft) | Inclination<br>(°) | Azimuth<br>(°) | Vertical<br>Depth<br>(ft) | +N/-S<br>(ft) | +E/-W<br>(ft) | Vertical<br>Section<br>(ft) | Dogleg<br>Rate<br>(°/100ft) | Build<br>Rate<br>(°/100ft) | Turn<br>Rate<br>(°/100ft) |
| 0.00                      | 0.00               | 0.00           | 0.00                      | 0.00          | 0.00          | 0.00                        | 0.00                        | 0.00                       | 0.00                      |
| 100.00                    | 0.00               | 0.00           | 100.00                    | 0.00          | 0.00          | 0.00                        | 0.00                        | 0.00                       | 0.00                      |
| 200.00                    | 0.00               | 0.00           | 200.00                    | 0.00          | 0.00          | 0.00                        | 0.00                        | 0.00                       | 0.00                      |
| 300.00                    | 0.00               | 0.00           | 300.00                    | 0.00          | 0.00          | 0.00                        | 0.00                        | 0.00                       | 0.00                      |
| 400.00                    | 0.00               | 0.00           | 400.00                    | 0.00          | 0.00          | 0.00                        | 0.00                        | 0.00                       | 0.00                      |
|                           |                    |                |                           |               |               |                             |                             |                            |                           |
| 500.00                    | 0.00               | 0.00           | 500.00                    | 0.00          | 0.00          | 0.00                        | 0.00                        | 0.00                       | 0.00                      |
| 600.00                    | 0.00               | 0.00           | 600.00                    | 0.00          | 0.00          | 0.00                        | 0.00                        | 0.00                       | 0.00                      |
| 700.00                    | 0.00               | 0.00           | 700.00                    | 0.00          | 0.00          | 0.00                        | 0.00                        | 0.00                       | 0.00                      |
| 800.00                    | 0.00               | 0.00           | 800.00                    | 0.00          | 0.00          | 0.00                        | 0.00                        | 0.00                       | 0.00                      |
| 900.00                    | 0.00               | 0.00           | 900.00                    | 0.00          | 0.00          | 0.00                        | 0.00                        | 0.00                       | 0.00                      |
| 1,000.00                  | 0.00               | 0.00           | 1,000.00                  | 0.00          | 0.00          | 0.00                        | 0.00                        | 0.00                       | 0.00                      |
| ,                         | 0.00               | 0.00           | 1,100.00                  | 0.00          | 0.00          | 0.00                        | 0.00                        | 0.00                       | 0.00                      |
| 1,100.00                  |                    |                |                           |               |               |                             |                             |                            |                           |
| 1,200.00                  | 0.00               | 0.00           | 1,200.00                  | 0.00          | 0.00          | 0.00                        | 0.00                        | 0.00                       | 0.00                      |
| 1,300.00                  | 0.00               | 0.00           | 1,300.00                  | 0.00          | 0.00          | 0.00                        | 0.00                        | 0.00                       | 0.00                      |
| 1,400.00                  | 0.00               | 0.00           | 1,400.00                  | 0.00          | 0.00          | 0.00                        | 0.00                        | 0.00                       | 0.00                      |
| 1,500.00                  | 0.00               | 0.00           | 1,500.00                  | 0.00          | 0.00          | 0.00                        | 0.00                        | 0.00                       | 0.00                      |
| 1,600.00                  | 0.00               | 0.00           | 1,600.00                  | 0.00          | 0.00          | 0.00                        | 0.00                        | 0.00                       | 0.00                      |
| 1,700.00                  | 0.00               | 0.00           | 1,700.00                  | 0.00          | 0.00          | 0.00                        | 0.00                        | 0.00                       | 0.00                      |
| 1,800.00                  | 0.00               | 0.00           | 1,800.00                  | 0.00          | 0.00          | 0.00                        | 0.00                        | 0.00                       | 0.00                      |
| 1,900.00                  | 0.00               | 0.00           | 1,900.00                  | 0.00          | 0.00          | 0.00                        | 0.00                        | 0.00                       | 0.00                      |
|                           |                    |                | *                         |               |               |                             |                             |                            |                           |
| 2,000.00                  | 0.00               | 0.00           | 2,000.00                  | 0.00          | 0.00          | 0.00                        | 0.00                        | 0.00                       | 0.00                      |
| 2,100.00                  | 0.00               | 0.00           | 2,100.00                  | 0.00          | 0.00          | 0.00                        | 0.00                        | 0.00                       | 0.00                      |
| 2,200.00                  | 0.00               | 0.00           | 2,200.00                  | 0.00          | 0.00          | 0.00                        | 0.00                        | 0.00                       | 0.00                      |
| 2,300.00                  | 0.00               | 0.00           | 2,300.00                  | 0.00          | 0.00          | 0.00                        | 0.00                        | 0.00                       | 0.00                      |
| 2,400.00                  | 0.00               | 0.00           | 2,400.00                  | 0.00          | 0.00          | 0.00                        | 0.00                        | 0.00                       | 0.00                      |
| 2,500.00                  | 0.00               | 0.00           | 2,500.00                  | 0.00          | 0.00          | 0.00                        | 0.00                        | 0.00                       | 0.00                      |
| 2,600.00                  | 0.00               | 0.00           | 2,600.00                  | 0.00          | 0.00          | 0.00                        | 0.00                        | 0.00                       | 0.00                      |
| 2,700.00                  | 0.00               | 0.00           | 2,700.00                  | 0.00          | 0.00          | 0.00                        | 0.00                        | 0.00                       | 0.00                      |
| 2,800.00                  | 0.00               | 0.00           | 2,800.00                  | 0.00          | 0.00          | 0.00                        | 0.00                        | 0.00                       | 0.00                      |
| 2,900.00                  | 0.00               | 0.00           | 2,900.00                  | 0.00          | 0.00          | 0.00                        | 0.00                        | 0.00                       | 0.00                      |
| 2,900.00                  | 0.00               | 0.00           | 2,900.00                  |               | 0.00          | 0.00                        | 0.00                        | 0.00                       | 0.00                      |
| 3,000.00                  | 0.00               | 0.00           | 3,000.00                  | 0.00          | 0.00          | 0.00                        | 0.00                        | 0.00                       | 0.00                      |
| 3,100.00                  | 0.00               | 0.00           | 3,100.00                  | 0.00          | 0.00          | 0.00                        | 0.00                        | 0.00                       | 0.00                      |
| 3,200.00                  | 0.00               | 0.00           | 3,200.00                  | 0.00          | 0.00          | 0.00                        | 0.00                        | 0.00                       | 0.00                      |
| 3,300.00                  | 0.00               | 0.00           | 3,300.00                  | 0.00          | 0.00          | 0.00                        | 0.00                        | 0.00                       | 0.00                      |
| 3,400.00                  | 0.00               | 0.00           | 3,400.00                  | 0.00          | 0.00          | 0.00                        | 0.00                        | 0.00                       | 0.00                      |
| 3,500.00                  | 0.00               | 0.00           | 3,500.00                  | 0.00          | 0.00          | 0.00                        | 0.00                        | 0.00                       | 0.00                      |
| 3,500.00                  |                    |                | ,                         | 0.00          |               |                             | 0.00                        | 0.00                       |                           |
| -,                        | 0.00               | 0.00           | 3,600.00                  |               | 0.00          | 0.00                        |                             |                            | 0.00                      |
| 3,700.00                  | 0.00               | 0.00           | 3,700.00                  | 0.00          | 0.00          | 0.00                        | 0.00                        | 0.00                       | 0.00                      |
| 3,800.00                  | 0.00               | 0.00           | 3,800.00                  | 0.00          | 0.00          | 0.00                        | 0.00                        | 0.00                       | 0.00                      |
| 3,900.00                  | 0.00               | 0.00           | 3,900.00                  | 0.00          | 0.00          | 0.00                        | 0.00                        | 0.00                       | 0.00                      |
| 3,910.00                  | 0.00               | 0.00           | 3,910.00                  | 0.00          | 0.00          | 0.00                        | 0.00                        | 0.00                       | 0.00                      |
| 4,000.00                  | 0.90               | 192.72         | 4,000.00                  | -0.69         | -0.16         | -0.69                       | 1.00                        | 1.00                       | 0.00                      |
| 4.100.00                  | 1.90               | 192.72         | 4,099.97                  | -3.07         | -0.69         | -3.05                       | 1.00                        | 1.00                       | 0.00                      |
| 4,200.00                  | 2.90               | 192.72         | 4,199.88                  | -7.16         | -1.62         | -7.11                       | 1.00                        | 1.00                       | 0.00                      |
| 4,300.00                  | 3.90               | 192.72         | 4,299.70                  | -12.94        | -2.92         | -12.86                      | 1.00                        | 1.00                       | 0.00                      |
|                           |                    |                |                           |               |               |                             |                             |                            |                           |
| 4,400.00                  | 4.90               | 192.72         | 4,399.40                  | -20.43        | -4.61         | -20.29                      | 1.00                        | 1.00                       | 0.00                      |
| 4,500.00                  | 5.90               | 192.72         | 4,498.96                  | -29.61        | -6.68         | -29.41                      | 1.00                        | 1.00                       | 0.00                      |
| 4,600.00                  | 6.90               | 192.72         | 4,598.33                  | -40.48        | -9.14         | -40.22                      | 1.00                        | 1.00                       | 0.00                      |
| 4,700.00                  | 7.90               | 192.72         | 4,697.50                  | -53.04        | -11.97        | -52.70                      | 1.00                        | 1.00                       | 0.00                      |
| 4,800.00                  | 8.90               | 192.72         | 4,796.43                  | -67.29        | -15.19        | -66.85                      | 1.00                        | 1.00                       | 0.00                      |
| 4,900.00                  | 9.90               | 192.72         | 4,895.08                  | -83.22        | -18.79        | -82.68                      | 1.00                        | 1.00                       | 0.00                      |
| 5,000.00                  | 10.90              | 192.72         | 4,993.44                  | -100.83       | -10.79        | -100.18                     | 1.00                        | 1.00                       | 0.00                      |
| ,                         |                    |                |                           |               |               |                             | 1.00                        |                            |                           |
| 5,100.00                  | 11.90              | 192.72         | 5,091.46                  | -120.11       | -27.11        | -119.33                     |                             | 1.00                       | 0.00                      |
| 5,110.00                  | 12.00              | 192.72         | 5,101.25                  | -122.13       | -27.57        | -121.34                     | 1.00                        | 1.00                       | 0.00                      |
| 5,200.00                  | 12.00              | 192.72         | 5,189.28                  | -140.39       | -31.69        | -139.47                     | 0.00                        | 0.00                       | 0.00                      |