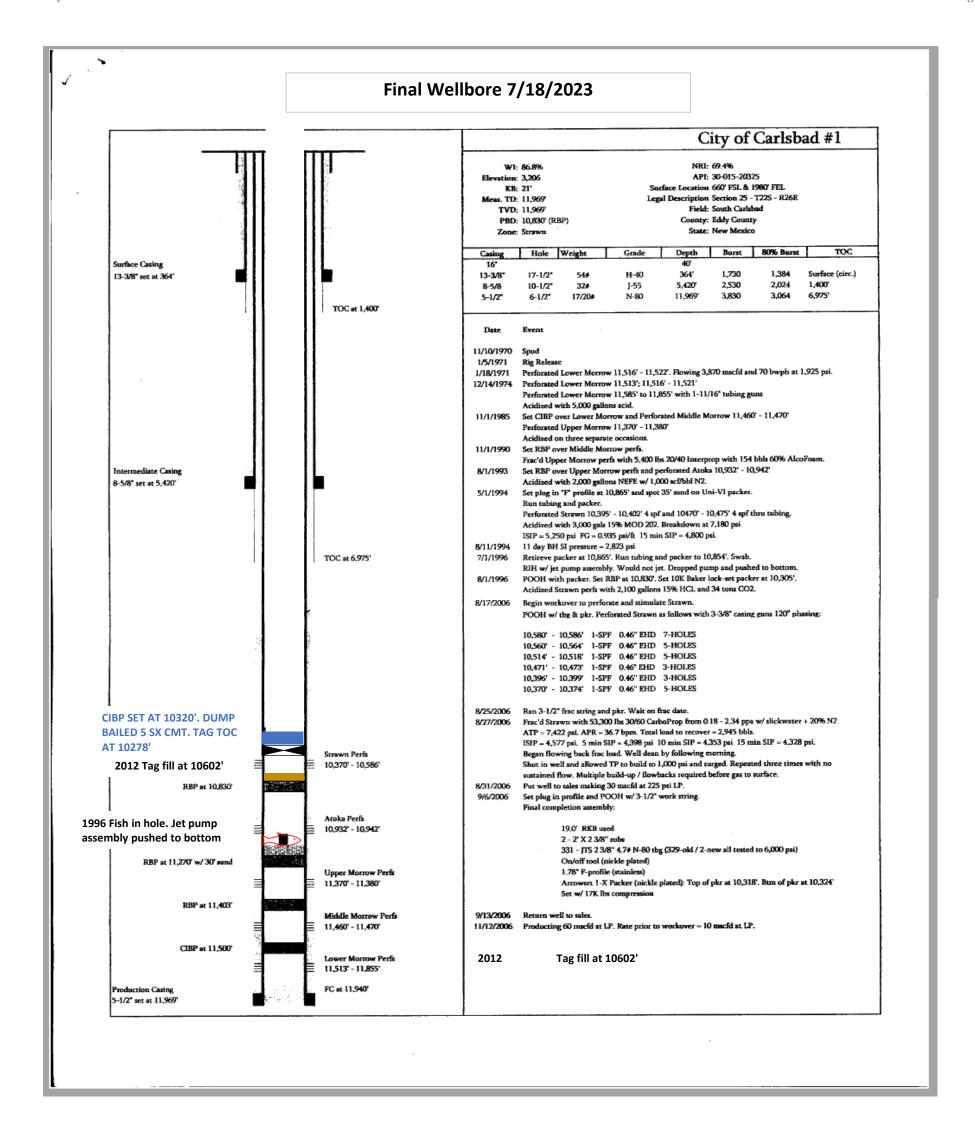

| Office                                                                                                                                                                             | O2 AM State of New Me                                                                                                                                                                                                                                                                                                                                                                                                                                                                                                                                                                                                                                                                                                                                                                                                                                                                                                                                                                                                                                                                                                                                                                                                                                                                                                                                                                                                                                                                                                                                                                                                                                                                                                                                                                                                                                                                                                                                                                                                                                                                                                          | exico                                                                                       | Form C-103 <sup>1</sup> oj                                                             |
|------------------------------------------------------------------------------------------------------------------------------------------------------------------------------------|--------------------------------------------------------------------------------------------------------------------------------------------------------------------------------------------------------------------------------------------------------------------------------------------------------------------------------------------------------------------------------------------------------------------------------------------------------------------------------------------------------------------------------------------------------------------------------------------------------------------------------------------------------------------------------------------------------------------------------------------------------------------------------------------------------------------------------------------------------------------------------------------------------------------------------------------------------------------------------------------------------------------------------------------------------------------------------------------------------------------------------------------------------------------------------------------------------------------------------------------------------------------------------------------------------------------------------------------------------------------------------------------------------------------------------------------------------------------------------------------------------------------------------------------------------------------------------------------------------------------------------------------------------------------------------------------------------------------------------------------------------------------------------------------------------------------------------------------------------------------------------------------------------------------------------------------------------------------------------------------------------------------------------------------------------------------------------------------------------------------------------|---------------------------------------------------------------------------------------------|----------------------------------------------------------------------------------------|
| <u>District I</u> – (575) 393-6161                                                                                                                                                 | Energy, Minerals and Natu                                                                                                                                                                                                                                                                                                                                                                                                                                                                                                                                                                                                                                                                                                                                                                                                                                                                                                                                                                                                                                                                                                                                                                                                                                                                                                                                                                                                                                                                                                                                                                                                                                                                                                                                                                                                                                                                                                                                                                                                                                                                                                      | ıral Resources                                                                              | Revised July 18, 2013                                                                  |
| 1625 N. French Dr., Hobbs, NM 88240<br><u>District II</u> – (575) 748-1283                                                                                                         | OIL CONCEDUATION                                                                                                                                                                                                                                                                                                                                                                                                                                                                                                                                                                                                                                                                                                                                                                                                                                                                                                                                                                                                                                                                                                                                                                                                                                                                                                                                                                                                                                                                                                                                                                                                                                                                                                                                                                                                                                                                                                                                                                                                                                                                                                               | DIVICION                                                                                    | WELL API NO.<br>30-015-20325                                                           |
| 811 S. First St., Artesia, NM 88210<br>District III – (505) 334-6178                                                                                                               | OIL CONSERVATION<br>1220 South St. Fran                                                                                                                                                                                                                                                                                                                                                                                                                                                                                                                                                                                                                                                                                                                                                                                                                                                                                                                                                                                                                                                                                                                                                                                                                                                                                                                                                                                                                                                                                                                                                                                                                                                                                                                                                                                                                                                                                                                                                                                                                                                                                        |                                                                                             | 5. Indicate Type of Lease                                                              |
| 1000 Rio Brazos Rd., Aztec, NM 87410                                                                                                                                               | Santa Fe, NM 87                                                                                                                                                                                                                                                                                                                                                                                                                                                                                                                                                                                                                                                                                                                                                                                                                                                                                                                                                                                                                                                                                                                                                                                                                                                                                                                                                                                                                                                                                                                                                                                                                                                                                                                                                                                                                                                                                                                                                                                                                                                                                                                |                                                                                             | STATE FEE 6. State Oil & Gas Lease No.                                                 |
| <u>District IV</u> – (505) 476-3460<br>1220 S. St. Francis Dr., Santa Fe, NM<br>87505                                                                                              | 5ana 1 6, 14141 6                                                                                                                                                                                                                                                                                                                                                                                                                                                                                                                                                                                                                                                                                                                                                                                                                                                                                                                                                                                                                                                                                                                                                                                                                                                                                                                                                                                                                                                                                                                                                                                                                                                                                                                                                                                                                                                                                                                                                                                                                                                                                                              | 1505                                                                                        | 6. State Oil & Gas Lease No.                                                           |
| SUNDRY NOT                                                                                                                                                                         | TICES AND REPORTS ON WELLS                                                                                                                                                                                                                                                                                                                                                                                                                                                                                                                                                                                                                                                                                                                                                                                                                                                                                                                                                                                                                                                                                                                                                                                                                                                                                                                                                                                                                                                                                                                                                                                                                                                                                                                                                                                                                                                                                                                                                                                                                                                                                                     |                                                                                             | 7. Lease Name or Unit Agreement Name                                                   |
|                                                                                                                                                                                    | OSALS TO DRILL OR TO DEEPEN OR PLUICATION FOR PERMIT" (FORM C-101) FO                                                                                                                                                                                                                                                                                                                                                                                                                                                                                                                                                                                                                                                                                                                                                                                                                                                                                                                                                                                                                                                                                                                                                                                                                                                                                                                                                                                                                                                                                                                                                                                                                                                                                                                                                                                                                                                                                                                                                                                                                                                          |                                                                                             | CITY OF CARLSBAD                                                                       |
| 1. Type of Well: Oil Well                                                                                                                                                          | Gas Well 🗹 Other                                                                                                                                                                                                                                                                                                                                                                                                                                                                                                                                                                                                                                                                                                                                                                                                                                                                                                                                                                                                                                                                                                                                                                                                                                                                                                                                                                                                                                                                                                                                                                                                                                                                                                                                                                                                                                                                                                                                                                                                                                                                                                               |                                                                                             | 8. Well Number #001                                                                    |
| 2. Name of Operator OXY USA INC.                                                                                                                                                   |                                                                                                                                                                                                                                                                                                                                                                                                                                                                                                                                                                                                                                                                                                                                                                                                                                                                                                                                                                                                                                                                                                                                                                                                                                                                                                                                                                                                                                                                                                                                                                                                                                                                                                                                                                                                                                                                                                                                                                                                                                                                                                                                |                                                                                             | 9. OGRID Number<br>16696                                                               |
| 3. Address of Operator                                                                                                                                                             |                                                                                                                                                                                                                                                                                                                                                                                                                                                                                                                                                                                                                                                                                                                                                                                                                                                                                                                                                                                                                                                                                                                                                                                                                                                                                                                                                                                                                                                                                                                                                                                                                                                                                                                                                                                                                                                                                                                                                                                                                                                                                                                                |                                                                                             | 10. Pool name or Wildcat                                                               |
| PO BOX 4294, HOUSTON                                                                                                                                                               | N, TX 77210                                                                                                                                                                                                                                                                                                                                                                                                                                                                                                                                                                                                                                                                                                                                                                                                                                                                                                                                                                                                                                                                                                                                                                                                                                                                                                                                                                                                                                                                                                                                                                                                                                                                                                                                                                                                                                                                                                                                                                                                                                                                                                                    |                                                                                             | [74120] CARLSBAD;STRAWN, SOUTH (GAS)                                                   |
| 4. Well Location  Unit Letter O                                                                                                                                                    | feet from the SOUTH                                                                                                                                                                                                                                                                                                                                                                                                                                                                                                                                                                                                                                                                                                                                                                                                                                                                                                                                                                                                                                                                                                                                                                                                                                                                                                                                                                                                                                                                                                                                                                                                                                                                                                                                                                                                                                                                                                                                                                                                                                                                                                            | line and 198                                                                                | 80 feet from the EAST line                                                             |
| Section 25                                                                                                                                                                         | Township 22S                                                                                                                                                                                                                                                                                                                                                                                                                                                                                                                                                                                                                                                                                                                                                                                                                                                                                                                                                                                                                                                                                                                                                                                                                                                                                                                                                                                                                                                                                                                                                                                                                                                                                                                                                                                                                                                                                                                                                                                                                                                                                                                   | Range 26E                                                                                   | NMPM County EDDY                                                                       |
|                                                                                                                                                                                    | 11. Elevation (Show whether DR)                                                                                                                                                                                                                                                                                                                                                                                                                                                                                                                                                                                                                                                                                                                                                                                                                                                                                                                                                                                                                                                                                                                                                                                                                                                                                                                                                                                                                                                                                                                                                                                                                                                                                                                                                                                                                                                                                                                                                                                                                                                                                                |                                                                                             |                                                                                        |
|                                                                                                                                                                                    |                                                                                                                                                                                                                                                                                                                                                                                                                                                                                                                                                                                                                                                                                                                                                                                                                                                                                                                                                                                                                                                                                                                                                                                                                                                                                                                                                                                                                                                                                                                                                                                                                                                                                                                                                                                                                                                                                                                                                                                                                                                                                                                                |                                                                                             |                                                                                        |
| 10 (11-                                                                                                                                                                            | A                                                                                                                                                                                                                                                                                                                                                                                                                                                                                                                                                                                                                                                                                                                                                                                                                                                                                                                                                                                                                                                                                                                                                                                                                                                                                                                                                                                                                                                                                                                                                                                                                                                                                                                                                                                                                                                                                                                                                                                                                                                                                                                              | -4                                                                                          | Daniel an Other Date                                                                   |
| 12. Cneck                                                                                                                                                                          | Appropriate Box to Indicate N                                                                                                                                                                                                                                                                                                                                                                                                                                                                                                                                                                                                                                                                                                                                                                                                                                                                                                                                                                                                                                                                                                                                                                                                                                                                                                                                                                                                                                                                                                                                                                                                                                                                                                                                                                                                                                                                                                                                                                                                                                                                                                  | ature of Notice,                                                                            | Report or Other Data                                                                   |
|                                                                                                                                                                                    | NTENTION TO:                                                                                                                                                                                                                                                                                                                                                                                                                                                                                                                                                                                                                                                                                                                                                                                                                                                                                                                                                                                                                                                                                                                                                                                                                                                                                                                                                                                                                                                                                                                                                                                                                                                                                                                                                                                                                                                                                                                                                                                                                                                                                                                   |                                                                                             | SEQUENT REPORT OF:                                                                     |
| PERFORM REMEDIAL WORK                                                                                                                                                              |                                                                                                                                                                                                                                                                                                                                                                                                                                                                                                                                                                                                                                                                                                                                                                                                                                                                                                                                                                                                                                                                                                                                                                                                                                                                                                                                                                                                                                                                                                                                                                                                                                                                                                                                                                                                                                                                                                                                                                                                                                                                                                                                | REMEDIAL WOR                                                                                |                                                                                        |
| TEMPORARILY ABANDON   PULL OR ALTER CASING                                                                                                                                         | ] CHANGE PLANS ☐<br>] MULTIPLE COMPL ☐                                                                                                                                                                                                                                                                                                                                                                                                                                                                                                                                                                                                                                                                                                                                                                                                                                                                                                                                                                                                                                                                                                                                                                                                                                                                                                                                                                                                                                                                                                                                                                                                                                                                                                                                                                                                                                                                                                                                                                                                                                                                                         | CASING/CEMEN                                                                                |                                                                                        |
| DOWNHOLE COMMINGLE                                                                                                                                                                 |                                                                                                                                                                                                                                                                                                                                                                                                                                                                                                                                                                                                                                                                                                                                                                                                                                                                                                                                                                                                                                                                                                                                                                                                                                                                                                                                                                                                                                                                                                                                                                                                                                                                                                                                                                                                                                                                                                                                                                                                                                                                                                                                | O/ (OII (O/ OEIVIE) (                                                                       |                                                                                        |
| CLOSED-LOOP SYSTEM                                                                                                                                                                 | ]                                                                                                                                                                                                                                                                                                                                                                                                                                                                                                                                                                                                                                                                                                                                                                                                                                                                                                                                                                                                                                                                                                                                                                                                                                                                                                                                                                                                                                                                                                                                                                                                                                                                                                                                                                                                                                                                                                                                                                                                                                                                                                                              | OTLIED:                                                                                     | TEMPORARY ABANDONMENT                                                                  |
| OTHER:                                                                                                                                                                             |                                                                                                                                                                                                                                                                                                                                                                                                                                                                                                                                                                                                                                                                                                                                                                                                                                                                                                                                                                                                                                                                                                                                                                                                                                                                                                                                                                                                                                                                                                                                                                                                                                                                                                                                                                                                                                                                                                                                                                                                                                                                                                                                | OTHER:                                                                                      |                                                                                        |
| 13. Describe proposed or com                                                                                                                                                       | pleted operations. (Clearly state all a                                                                                                                                                                                                                                                                                                                                                                                                                                                                                                                                                                                                                                                                                                                                                                                                                                                                                                                                                                                                                                                                                                                                                                                                                                                                                                                                                                                                                                                                                                                                                                                                                                                                                                                                                                                                                                                                                                                                                                                                                                                                                        | pertinent details, an                                                                       | d give pertinent dates, including estimated date                                       |
| of starting any proposed w                                                                                                                                                         |                                                                                                                                                                                                                                                                                                                                                                                                                                                                                                                                                                                                                                                                                                                                                                                                                                                                                                                                                                                                                                                                                                                                                                                                                                                                                                                                                                                                                                                                                                                                                                                                                                                                                                                                                                                                                                                                                                                                                                                                                                                                                                                                |                                                                                             | d give pertinent dates, including estimated date mpletions: Attach wellbore diagram of |
|                                                                                                                                                                                    | vork). SEE RULE 19.15.7.14 NMAC                                                                                                                                                                                                                                                                                                                                                                                                                                                                                                                                                                                                                                                                                                                                                                                                                                                                                                                                                                                                                                                                                                                                                                                                                                                                                                                                                                                                                                                                                                                                                                                                                                                                                                                                                                                                                                                                                                                                                                                                                                                                                                |                                                                                             |                                                                                        |
| of starting any proposed w<br>proposed completion or re                                                                                                                            | ork). SEE RULE 19.15.7.14 NMAC completion.                                                                                                                                                                                                                                                                                                                                                                                                                                                                                                                                                                                                                                                                                                                                                                                                                                                                                                                                                                                                                                                                                                                                                                                                                                                                                                                                                                                                                                                                                                                                                                                                                                                                                                                                                                                                                                                                                                                                                                                                                                                                                     | C. For Multiple Co                                                                          |                                                                                        |
| of starting any proposed w<br>proposed completion or re                                                                                                                            | vork). SEE RULE 19.15.7.14 NMAC                                                                                                                                                                                                                                                                                                                                                                                                                                                                                                                                                                                                                                                                                                                                                                                                                                                                                                                                                                                                                                                                                                                                                                                                                                                                                                                                                                                                                                                                                                                                                                                                                                                                                                                                                                                                                                                                                                                                                                                                                                                                                                | C. For Multiple Co                                                                          |                                                                                        |
| of starting any proposed w<br>proposed completion or re                                                                                                                            | ork). SEE RULE 19.15.7.14 NMAC completion.                                                                                                                                                                                                                                                                                                                                                                                                                                                                                                                                                                                                                                                                                                                                                                                                                                                                                                                                                                                                                                                                                                                                                                                                                                                                                                                                                                                                                                                                                                                                                                                                                                                                                                                                                                                                                                                                                                                                                                                                                                                                                     | C. For Multiple Co                                                                          |                                                                                        |
| of starting any proposed w<br>proposed completion or re                                                                                                                            | ork). SEE RULE 19.15.7.14 NMAC completion.                                                                                                                                                                                                                                                                                                                                                                                                                                                                                                                                                                                                                                                                                                                                                                                                                                                                                                                                                                                                                                                                                                                                                                                                                                                                                                                                                                                                                                                                                                                                                                                                                                                                                                                                                                                                                                                                                                                                                                                                                                                                                     | C. For Multiple Co                                                                          |                                                                                        |
| of starting any proposed w<br>proposed completion or re                                                                                                                            | ork). SEE RULE 19.15.7.14 NMAC completion.                                                                                                                                                                                                                                                                                                                                                                                                                                                                                                                                                                                                                                                                                                                                                                                                                                                                                                                                                                                                                                                                                                                                                                                                                                                                                                                                                                                                                                                                                                                                                                                                                                                                                                                                                                                                                                                                                                                                                                                                                                                                                     | C. For Multiple Co                                                                          |                                                                                        |
| of starting any proposed w<br>proposed completion or re                                                                                                                            | ork). SEE RULE 19.15.7.14 NMAC completion.                                                                                                                                                                                                                                                                                                                                                                                                                                                                                                                                                                                                                                                                                                                                                                                                                                                                                                                                                                                                                                                                                                                                                                                                                                                                                                                                                                                                                                                                                                                                                                                                                                                                                                                                                                                                                                                                                                                                                                                                                                                                                     | C. For Multiple Co                                                                          |                                                                                        |
| of starting any proposed w<br>proposed completion or re                                                                                                                            | vork). SEE RULE 19.15.7.14 NMAC completion.  JOB SUMMARY, AND MIT ARE A                                                                                                                                                                                                                                                                                                                                                                                                                                                                                                                                                                                                                                                                                                                                                                                                                                                                                                                                                                                                                                                                                                                                                                                                                                                                                                                                                                                                                                                                                                                                                                                                                                                                                                                                                                                                                                                                                                                                                                                                                                                        | C. For Multiple Co                                                                          |                                                                                        |
| of starting any proposed w<br>proposed completion or re                                                                                                                            | vork). SEE RULE 19.15.7.14 NMAC completion.  JOB SUMMARY, AND MIT ARE A                                                                                                                                                                                                                                                                                                                                                                                                                                                                                                                                                                                                                                                                                                                                                                                                                                                                                                                                                                                                                                                                                                                                                                                                                                                                                                                                                                                                                                                                                                                                                                                                                                                                                                                                                                                                                                                                                                                                                                                                                                                        | C. For Multiple Co                                                                          |                                                                                        |
| of starting any proposed w<br>proposed completion or re                                                                                                                            | vork). SEE RULE 19.15.7.14 NMAC completion.  JOB SUMMARY, AND MIT ARE A                                                                                                                                                                                                                                                                                                                                                                                                                                                                                                                                                                                                                                                                                                                                                                                                                                                                                                                                                                                                                                                                                                                                                                                                                                                                                                                                                                                                                                                                                                                                                                                                                                                                                                                                                                                                                                                                                                                                                                                                                                                        | C. For Multiple Co                                                                          |                                                                                        |
| of starting any proposed w<br>proposed completion or re                                                                                                                            | vork). SEE RULE 19.15.7.14 NMAC completion.  JOB SUMMARY, AND MIT ARE A                                                                                                                                                                                                                                                                                                                                                                                                                                                                                                                                                                                                                                                                                                                                                                                                                                                                                                                                                                                                                                                                                                                                                                                                                                                                                                                                                                                                                                                                                                                                                                                                                                                                                                                                                                                                                                                                                                                                                                                                                                                        | C. For Multiple Co                                                                          |                                                                                        |
| of starting any proposed w<br>proposed completion or re                                                                                                                            | vork). SEE RULE 19.15.7.14 NMAC completion.  JOB SUMMARY, AND MIT ARE A                                                                                                                                                                                                                                                                                                                                                                                                                                                                                                                                                                                                                                                                                                                                                                                                                                                                                                                                                                                                                                                                                                                                                                                                                                                                                                                                                                                                                                                                                                                                                                                                                                                                                                                                                                                                                                                                                                                                                                                                                                                        | C. For Multiple Co. ATTACHED.  red until 7/19/24                                            |                                                                                        |
| of starting any proposed w proposed completion or re                                                                                                                               | TA Approv                                                                                                                                                                                                                                                                                                                                                                                                                                                                                                                                                                                                                                                                                                                                                                                                                                                                                                                                                                                                                                                                                                                                                                                                                                                                                                                                                                                                                                                                                                                                                                                                                                                                                                                                                                                                                                                                                                                                                                                                                                                                                                                      | C. For Multiple Co. ATTACHED.  red until 7/19/24                                            |                                                                                        |
| of starting any proposed w proposed completion or re THE TA WELLBORE, TA                                                                                                           | TA Approv                                                                                                                                                                                                                                                                                                                                                                                                                                                                                                                                                                                                                                                                                                                                                                                                                                                                                                                                                                                                                                                                                                                                                                                                                                                                                                                                                                                                                                                                                                                                                                                                                                                                                                                                                                                                                                                                                                                                                                                                                                                                                                                      | C. For Multiple Co. ATTACHED.  red until 7/19/24                                            | mpletions: Attach wellbore diagram of                                                  |
| of starting any proposed w proposed completion or re THE TA WELLBORE, TA                                                                                                           | TA Approv                                                                                                                                                                                                                                                                                                                                                                                                                                                                                                                                                                                                                                                                                                                                                                                                                                                                                                                                                                                                                                                                                                                                                                                                                                                                                                                                                                                                                                                                                                                                                                                                                                                                                                                                                                                                                                                                                                                                                                                                                                                                                                                      | C. For Multiple Co. ATTACHED.  red until 7/19/24                                            | mpletions: Attach wellbore diagram of                                                  |
| of starting any proposed w proposed completion or re THE TA WELLBORE, TA                                                                                                           | TA Approv Rig Release Da                                                                                                                                                                                                                                                                                                                                                                                                                                                                                                                                                                                                                                                                                                                                                                                                                                                                                                                                                                                                                                                                                                                                                                                                                                                                                                                                                                                                                                                                                                                                                                                                                                                                                                                                                                                                                                                                                                                                                                                                                                                                                                       | C. For Multiple Co. ATTACHED.  red until 7/19/24                                            | mpletions: Attach wellbore diagram of                                                  |
| of starting any proposed w proposed completion or re  THE TA WELLBORE, TA  Spud Date:  I hereby certify that the information  SIGNATURE                                            | TA Approversion above is true and complete to the best section.  TA ACEK  TITLE REGULTE 19.15.7.14 NMAC COMPLETE 19.15.7. | C. For Multiple Co.  ATTACHED.  Ted until 7/19/24  ate:  Est of my knowledge  JLATORY ENGIN | mpletions: Attach wellbore diagram of                                                  |
| of starting any proposed we proposed completion or restricted to the TA WELLBORE, TA Sepud Date:  I hereby certify that the information                                            | TA Approversion above is true and complete to the best section.  TA ACEK  TITLE REGULTE 19.15.7.14 NMAC COMPLETE 19.15.7. | C. For Multiple Co.  ATTACHED.  Ted until 7/19/24  ate:  Est of my knowledge  JLATORY ENGIN | ge and belief.  DATE 7/19/2023                                                         |
| of starting any proposed w proposed completion or re  THE TA WELLBORE, TA  Spud Date:  I hereby certify that the information SIGNATURE STEPHEN JAN  Type or print name STEPHEN JAN | TA Approversion above is true and complete to the best section.  TA ACEK  TITLE REGULTE 19.15.7.14 NMAC COMPLETE 19.15.7. | C. For Multiple Co.  ATTACHED.  Ted until 7/19/24  ate:  Est of my knowledge  JLATORY ENGIN | ge and belief.  EER DATE 7/19/2023  CEK@OXY.COM PHONE: 713-493-1986                    |