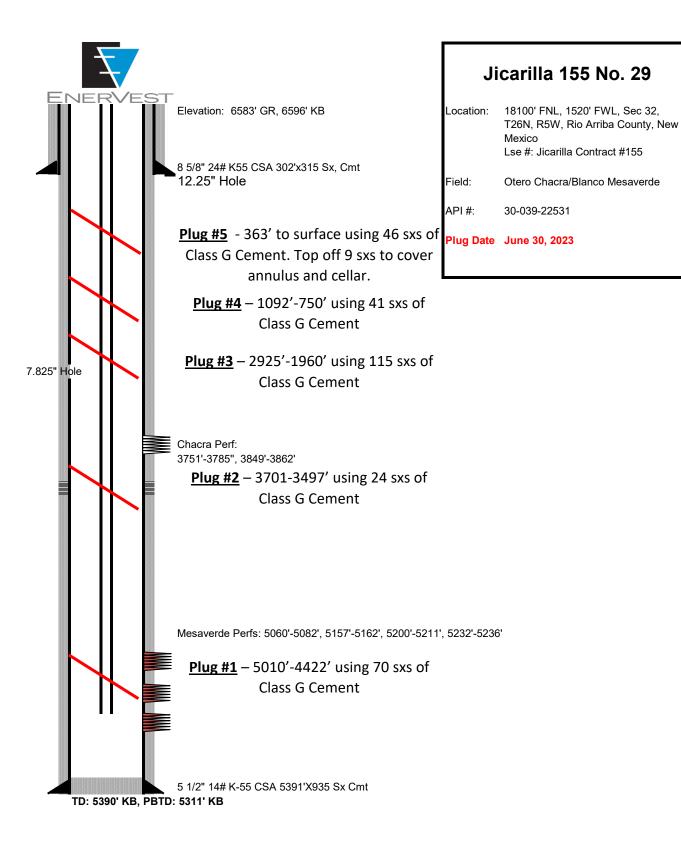

#### **SCOPE OF P&A WORK**

**06/14/2023**: MIRU. NUBOP.

<u>06/15/2023:</u> TIH with 8 jnts. TOOH and tally. MU 5-1/2" watermelon mill, RT mill to 5030'. MU 5-1/2" tbg and set CR. TIH to 5010' and set CR. PSI test to 1000 PSI, good test. Pump 5 bbls fresh water. Set <u>Plug #1 – 70 sxs of Class G cement, 5010' – 4422'. Displaced with 13 bbls</u>. Lay down 20 jnts TOOH. Secure location and shut down.

<u>06/16/2023:</u> TIH and tag plug #1 @ 4042'. Received verbal approval from Monica Kuehling (OCD) and Kenneth Rennick (BLM) to continue plugging. TOOH LD tag sub. MU 5-1/2" tubing set CR. TIH to 3701' and set CR. Load well with 80 bbls fresh water. Circulate 90 bbls total. Attempt to PSI test casing to 600 PSI BD 100 PSI in 5 min, no test. Will need to WOC and tag plug #2. Set <u>Plug #2 – 24 sxs of Class G cement, 3701' – 3497'. Displaced with 13 bbls</u>. Lay down 8 jnts. TOOH LD stinger. Secure location and shut down.

<u>06/19/2023:</u> TIH tag Plug #2 @ 3511'. Load well and attempt to test casing to 600 PSI, BD in 100 PSI 10 mins. Will need to WOC & tag plug #3. Set <u>Plug #3 – 115 sxs, w/ 2% CC 2925' – 1960'.</u>

<u>Displaced with 7 bbls.</u> WOC. TIH and tag plug #3 @ 1901'. Attempt to test casing to 600 PSI, BD 60 PSI in 5 min. No test. Set <u>Plug #4 – 41 sxs of Class G cement, 1092' – 750'. Displaced with 2 bbls.</u> Secure well and shut down.

<u>06/20/2023:</u> TIH tag plug #4 @ 753'. PSI test csg to 600 PSI 15 min, good test. This test was witnessed by Fred Brandenburg (BLM). TIH to 363'. Set <u>Plug #5 – 46 sxs of Class G Cement,</u> good cement returns through casing valve to pit. Cut off WH. TOC inside casing @ surface. TOC in annulus @ 2' from surface. Install dry hole marker plate @ LAT: 36.445582 LONG: - 107.386594. Top off with 9 sxs to cover annulus and cellar. Rig down move off location.

# Plug Summary:

**Plug #1** – 5010'-4422' using 70 sxs of Class G Cement

Plug #2 – 3701-3497' using 24 sxs of Class G Cement

Plug #3 – 2925'-1960' using 115 sxs of Class G Cement

<u>Plug #4</u> – 1092'-750' using 41 sxs of Class G Cement

<u>Plug #5</u> - 363' to surface using 46 sxs of Class G Cement. Top off 9 sxs to cover annulus and cellar.

District I
1625 N. French Dr., Hobbs, NM 88240
Phone: (575) 393-6161 Fax: (575) 393-0720

District II 811 S. First St., Artesia, NM 88210 Phone: (575) 748-1283 Fax: (575) 748-9720