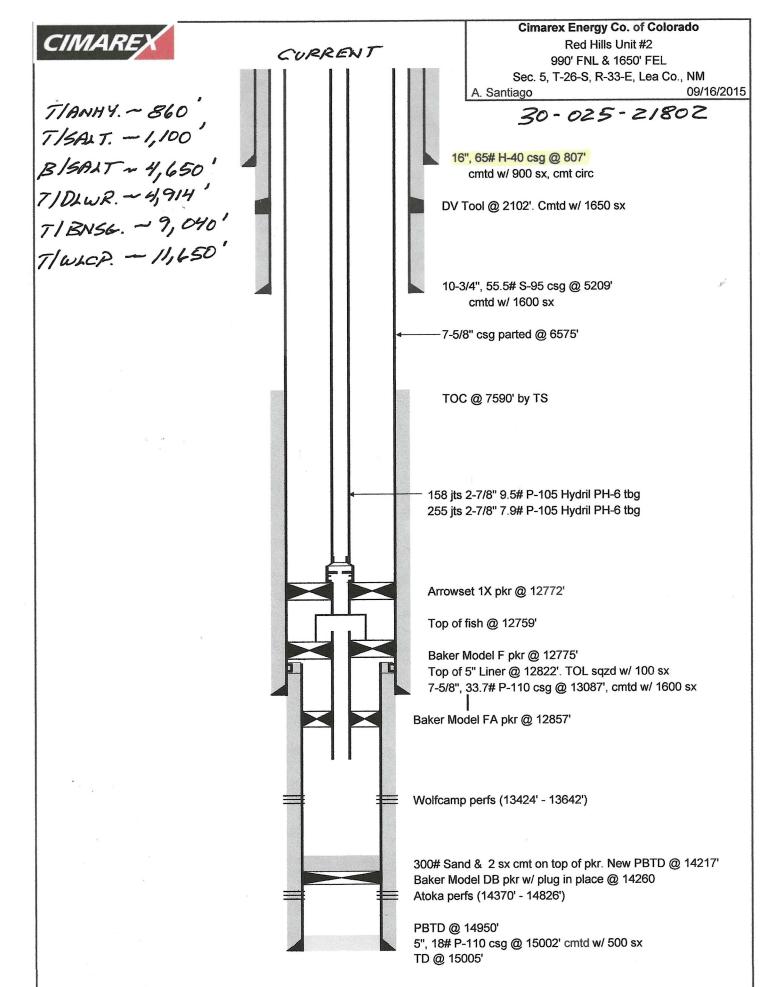

| Resubreit 1600000 A 900 9700 23 stist: 94:04 PM<br>Office                                                                                                                                                                                                                                                                                                                                                                                                                                                                                                                                                                                                                                           |                                                         |                       | Form CPbge 1 of 9<br>Revised August 1, 2011                                                                                                                                                                                                                                                                                                                                                                                                                                                                                                                                                                                                                                                         |                                                                                                                  |
|-----------------------------------------------------------------------------------------------------------------------------------------------------------------------------------------------------------------------------------------------------------------------------------------------------------------------------------------------------------------------------------------------------------------------------------------------------------------------------------------------------------------------------------------------------------------------------------------------------------------------------------------------------------------------------------------------------|---------------------------------------------------------|-----------------------|-----------------------------------------------------------------------------------------------------------------------------------------------------------------------------------------------------------------------------------------------------------------------------------------------------------------------------------------------------------------------------------------------------------------------------------------------------------------------------------------------------------------------------------------------------------------------------------------------------------------------------------------------------------------------------------------------------|------------------------------------------------------------------------------------------------------------------|
| Dibiliter (070) 555 GIGI                                                                                                                                                                                                                                                                                                                                                                                                                                                                                                                                                                                                                                                                            | Energy, Minerals and Natur                              | al Resources          | WELL API NO.                                                                                                                                                                                                                                                                                                                                                                                                                                                                                                                                                                                                                                                                                        | Revised August 1, 2011                                                                                           |
| 1625 N. French Dr., Hobbs, NM 88240<br><u>District II</u> – (575) 748-1283                                                                                                                                                                                                                                                                                                                                                                                                                                                                                                                                                                                                                          | OIL CONCEDUATION                                        | DIVISION              | 30-025-21802                                                                                                                                                                                                                                                                                                                                                                                                                                                                                                                                                                                                                                                                                        |                                                                                                                  |
| 611 5. Flist St., Altesia, Nivi 66210                                                                                                                                                                                                                                                                                                                                                                                                                                                                                                                                                                                                                                                               | OIL CONSERVATION DIVISION<br>1220 South St. Francis Dr. |                       | 5. Indicate Type                                                                                                                                                                                                                                                                                                                                                                                                                                                                                                                                                                                                                                                                                    | of Lease                                                                                                         |
| <u>District III</u> – (505) 334-6178<br>1000 Rio Brazos Rd., Aztec, NM 87410                                                                                                                                                                                                                                                                                                                                                                                                                                                                                                                                                                                                                        |                                                         |                       | STATE 2                                                                                                                                                                                                                                                                                                                                                                                                                                                                                                                                                                                                                                                                                             | and the second |
| <u>District IV</u> – (505) 476-3460<br>1220 S. St. Francis Dr., Santa Fe, NM<br>87505                                                                                                                                                                                                                                                                                                                                                                                                                                                                                                                                                                                                               | Santa Fe, NM 87:                                        | 505                   | 6. State Oil & Ga                                                                                                                                                                                                                                                                                                                                                                                                                                                                                                                                                                                                                                                                                   | s Lease No.                                                                                                      |
| SUNDRY NOTICES A<br>(DO NOT USE THIS FORM FOR PROPOSALS T                                                                                                                                                                                                                                                                                                                                                                                                                                                                                                                                                                                                                                           |                                                         | a arrarr              |                                                                                                                                                                                                                                                                                                                                                                                                                                                                                                                                                                                                                                                                                                     | Unit Agreement Name                                                                                              |
| DIFFERENT RESERVOIR. USE "APPLICATION<br>PROPOSALS.)                                                                                                                                                                                                                                                                                                                                                                                                                                                                                                                                                                                                                                                | FOR PERMIT" (FORM C-101) FOI                            |                       | RED HILLS UNI                                                                                                                                                                                                                                                                                                                                                                                                                                                                                                                                                                                                                                                                                       | <u>T</u>                                                                                                         |
| 1. Type of Well: Oil Well Gas Well X Other                                                                                                                                                                                                                                                                                                                                                                                                                                                                                                                                                                                                                                                          |                                                         |                       | 8. Well Number 002                                                                                                                                                                                                                                                                                                                                                                                                                                                                                                                                                                                                                                                                                  |                                                                                                                  |
| 2. Name of Operator<br>CIMAREX ENERGY CO. OF COLORA                                                                                                                                                                                                                                                                                                                                                                                                                                                                                                                                                                                                                                                 | DO                                                      |                       | 9. OGRID Numb<br>162683                                                                                                                                                                                                                                                                                                                                                                                                                                                                                                                                                                                                                                                                             | er                                                                                                               |
| 3. Address of Operator                                                                                                                                                                                                                                                                                                                                                                                                                                                                                                                                                                                                                                                                              | nanden men en e        |                       | 10. Pool name or                                                                                                                                                                                                                                                                                                                                                                                                                                                                                                                                                                                                                                                                                    | Wildcat                                                                                                          |
|                                                                                                                                                                                                                                                                                                                                                                                                                                                                                                                                                                                                                                                                                                     | 6001 DEAUVILLE BLVD., SUITE 300N, MIDLAND, TEXAS 79706  |                       | RED HILLS; WO                                                                                                                                                                                                                                                                                                                                                                                                                                                                                                                                                                                                                                                                                       | LFCAMP (GAS)                                                                                                     |
| 4. Well Location                                                                                                                                                                                                                                                                                                                                                                                                                                                                                                                                                                                                                                                                                    |                                                         | 1 1650 6 4 6          |                                                                                                                                                                                                                                                                                                                                                                                                                                                                                                                                                                                                                                                                                                     | Barr P                                                                                                           |
|                                                                                                                                                                                                                                                                                                                                                                                                                                                                                                                                                                                                                                                                                                     | feet from the NORTH line a                              |                       |                                                                                                                                                                                                                                                                                                                                                                                                                                                                                                                                                                                                                                                                                                     | line                                                                                                             |
| Section 05                                                                                                                                                                                                                                                                                                                                                                                                                                                                                                                                                                                                                                                                                          | Township 26S                                            | 0                     | 3E NMPM                                                                                                                                                                                                                                                                                                                                                                                                                                                                                                                                                                                                                                                                                             | LEA County                                                                                                       |
| 11.                                                                                                                                                                                                                                                                                                                                                                                                                                                                                                                                                                                                                                                                                                 | Elevation (Show whether DR, 3,377' – GR                 | KKB, KI, GK, etc.)    |                                                                                                                                                                                                                                                                                                                                                                                                                                                                                                                                                                                                                                                                                                     |                                                                                                                  |
|                                                                                                                                                                                                                                                                                                                                                                                                                                                                                                                                                                                                                                                                                                     | an a                |                       |                                                                                                                                                                                                                                                                                                                                                                                                                                                                                                                                                                                                                                                                                                     |                                                                                                                  |
| 12. Check Appro                                                                                                                                                                                                                                                                                                                                                                                                                                                                                                                                                                                                                                                                                     | priate Box to Indicate Na                               | ture of Notice, F     | Report or Other                                                                                                                                                                                                                                                                                                                                                                                                                                                                                                                                                                                                                                                                                     | Data                                                                                                             |
| NOTICE OF INTEN                                                                                                                                                                                                                                                                                                                                                                                                                                                                                                                                                                                                                                                                                     |                                                         | SUBS                  | EQUENT RE                                                                                                                                                                                                                                                                                                                                                                                                                                                                                                                                                                                                                                                                                           | PORT OF:                                                                                                         |
|                                                                                                                                                                                                                                                                                                                                                                                                                                                                                                                                                                                                                                                                                                     | IG AND ABANDON X                                        | REMEDIAL WORK         | and the second se |                                                                                                                  |
|                                                                                                                                                                                                                                                                                                                                                                                                                                                                                                                                                                                                                                                                                                     | ANGE PLANS                                              | COMMENCE DRIL         |                                                                                                                                                                                                                                                                                                                                                                                                                                                                                                                                                                                                                                                                                                     | P AND A                                                                                                          |
| a second s |                                                         | CASING/CEMENT         | јов 🗌                                                                                                                                                                                                                                                                                                                                                                                                                                                                                                                                                                                                                                                                                               |                                                                                                                  |
| DOWNHOLE COMMINGLE                                                                                                                                                                                                                                                                                                                                                                                                                                                                                                                                                                                                                                                                                  | ·                                                       |                       |                                                                                                                                                                                                                                                                                                                                                                                                                                                                                                                                                                                                                                                                                                     |                                                                                                                  |
| OTHER:                                                                                                                                                                                                                                                                                                                                                                                                                                                                                                                                                                                                                                                                                              |                                                         | OTHER:                | 1                                                                                                                                                                                                                                                                                                                                                                                                                                                                                                                                                                                                                                                                                                   |                                                                                                                  |
| 13. Describe proposed or completed of                                                                                                                                                                                                                                                                                                                                                                                                                                                                                                                                                                                                                                                               | operations. (Clearly state all p                        | ertinent details, and | give pertinent date                                                                                                                                                                                                                                                                                                                                                                                                                                                                                                                                                                                                                                                                                 | es, including estimated date                                                                                     |
| of starting any proposed work). S                                                                                                                                                                                                                                                                                                                                                                                                                                                                                                                                                                                                                                                                   |                                                         | . For Multiple Com    | pletions: Attach v                                                                                                                                                                                                                                                                                                                                                                                                                                                                                                                                                                                                                                                                                  | vellbore diagram of                                                                                              |
| proposed completion or recomple<br>1) SET 7-5/8" CIBP @ 12,700'                                                                                                                                                                                                                                                                                                                                                                                                                                                                                                                                                                                                                                     | T/FIGUIN DUMPRATE 35' (                                 | TI ASS "H" CMT        | a 12 700'-12 665'                                                                                                                                                                                                                                                                                                                                                                                                                                                                                                                                                                                                                                                                                   | CIRC WELL W/M L F                                                                                                |
| 2) PUMP (50) SXS. CLASS "H                                                                                                                                                                                                                                                                                                                                                                                                                                                                                                                                                                                                                                                                          | " CMT. @ 11.750'-11.550' (1                             | (WLCP.); WOC X        | TAG TOC.                                                                                                                                                                                                                                                                                                                                                                                                                                                                                                                                                                                                                                                                                            | , CIRC: WILLE WIWHILLI                                                                                           |
| <ol> <li>PUMP (50) SXS. CLASS "H</li> </ol>                                                                                                                                                                                                                                                                                                                                                                                                                                                                                                                                                                                                                                                         | I'' CMT. @ 9,135'-8,945' (T/                            | BNSG.).               |                                                                                                                                                                                                                                                                                                                                                                                                                                                                                                                                                                                                                                                                                                     |                                                                                                                  |
| 4) PUMP (45) SXS. CLASS "C                                                                                                                                                                                                                                                                                                                                                                                                                                                                                                                                                                                                                                                                          |                                                         | /8" PARTED CSG.)      | ; WOC X TAG TO                                                                                                                                                                                                                                                                                                                                                                                                                                                                                                                                                                                                                                                                                      | DC.                                                                                                              |
| 5) CUT X PULL 7-5/8" CSG. (<br>6) PUMP (65) SXS. CLASS "C                                                                                                                                                                                                                                                                                                                                                                                                                                                                                                                                                                                                                                           | 1) +/-5,209'.<br>" CMT @ 5 284'-5 134' (7-5             | /8" CSG CUT 10-3      | /4" CSG SHOE)                                                                                                                                                                                                                                                                                                                                                                                                                                                                                                                                                                                                                                                                                       | WOC X TAG TOC.                                                                                                   |
| 7) PUMP (75) SXS. CLASS "C                                                                                                                                                                                                                                                                                                                                                                                                                                                                                                                                                                                                                                                                          |                                                         |                       |                                                                                                                                                                                                                                                                                                                                                                                                                                                                                                                                                                                                                                                                                                     | <i>woo A</i> mo roo.                                                                                             |
| 8) PUMP (65) SXS. CLASS "C                                                                                                                                                                                                                                                                                                                                                                                                                                                                                                                                                                                                                                                                          | " CMT. @ 2,162'-2,042' (10-                             | 3/4" DV TOOL); W      | OC X TAG TOC.                                                                                                                                                                                                                                                                                                                                                                                                                                                                                                                                                                                                                                                                                       |                                                                                                                  |
| 9) PUMP (60) SXS. CLASS "C                                                                                                                                                                                                                                                                                                                                                                                                                                                                                                                                                                                                                                                                          | " CMT. @ 1,155'-1,040' (T/S                             | ALT); WOC X TA        | G TOC.                                                                                                                                                                                                                                                                                                                                                                                                                                                                                                                                                                                                                                                                                              |                                                                                                                  |
| 10) PUMP (80) SXS. CLASS "C                                                                                                                                                                                                                                                                                                                                                                                                                                                                                                                                                                                                                                                                         |                                                         | (Y,16" CSG.SHOE)      | ; WOC X TAG TO                                                                                                                                                                                                                                                                                                                                                                                                                                                                                                                                                                                                                                                                                      | DC.                                                                                                              |
| 11) CIRC. TO SURF. (30) SXS.<br>DIG OUT X CUT OFF WELLHI                                                                                                                                                                                                                                                                                                                                                                                                                                                                                                                                                                                                                                            |                                                         | FEL PLATE TO C        | SGS X INSTALL                                                                                                                                                                                                                                                                                                                                                                                                                                                                                                                                                                                                                                                                                       | DRY HOLE MARKER                                                                                                  |
| DURING THIS PROCEDURE W                                                                                                                                                                                                                                                                                                                                                                                                                                                                                                                                                                                                                                                                             | EXP J D.O.E., WEED ON DI                                | SED-LOOP SYSTE        | M W/ A STEEL 1                                                                                                                                                                                                                                                                                                                                                                                                                                                                                                                                                                                                                                                                                      | ANK AND HAUL                                                                                                     |
| CONTENTS TO THE REQURE                                                                                                                                                                                                                                                                                                                                                                                                                                                                                                                                                                                                                                                                              |                                                         |                       |                                                                                                                                                                                                                                                                                                                                                                                                                                                                                                                                                                                                                                                                                                     |                                                                                                                  |
|                                                                                                                                                                                                                                                                                                                                                                                                                                                                                                                                                                                                                                                                                                     |                                                         | · .                   |                                                                                                                                                                                                                                                                                                                                                                                                                                                                                                                                                                                                                                                                                                     |                                                                                                                  |
| CONDITIONS                                                                                                                                                                                                                                                                                                                                                                                                                                                                                                                                                                                                                                                                                          | Adhere to NMOCD                                         | ק ד                   |                                                                                                                                                                                                                                                                                                                                                                                                                                                                                                                                                                                                                                                                                                     |                                                                                                                  |
| APPROVED WITH CONDITIONS                                                                                                                                                                                                                                                                                                                                                                                                                                                                                                                                                                                                                                                                            | COAs attached.                                          | L                     |                                                                                                                                                                                                                                                                                                                                                                                                                                                                                                                                                                                                                                                                                                     |                                                                                                                  |
| I hereby certify that the information above                                                                                                                                                                                                                                                                                                                                                                                                                                                                                                                                                                                                                                                         | is true and complete to the be                          | st of my knowledge    | and belief.                                                                                                                                                                                                                                                                                                                                                                                                                                                                                                                                                                                                                                                                                         |                                                                                                                  |
| SIGNATURE David                                                                                                                                                                                                                                                                                                                                                                                                                                                                                                                                                                                                                                                                                     | TITLE: AGE                                              | NT                    | DA                                                                                                                                                                                                                                                                                                                                                                                                                                                                                                                                                                                                                                                                                                  | TE: 07/27/2023                                                                                                   |
| Type or print name: DAVID A. EYLER<br>For State Use Only                                                                                                                                                                                                                                                                                                                                                                                                                                                                                                                                                                                                                                            | E-mail address: DEYL                                    | ER@MILAGRO-R          | ES.COM PH                                                                                                                                                                                                                                                                                                                                                                                                                                                                                                                                                                                                                                                                                           | ONE: 432.687.3033                                                                                                |
| APPROVED BY: John Harrison                                                                                                                                                                                                                                                                                                                                                                                                                                                                                                                                                                                                                                                                          | TITLE Pet                                               | troleum Specialist    | DADA                                                                                                                                                                                                                                                                                                                                                                                                                                                                                                                                                                                                                                                                                                | TE 7/31/23                                                                                                       |
| Conditions of Approval (if any):                                                                                                                                                                                                                                                                                                                                                                                                                                                                                                                                                                                                                                                                    |                                                         |                       |                                                                                                                                                                                                                                                                                                                                                                                                                                                                                                                                                                                                                                                                                                     |                                                                                                                  |