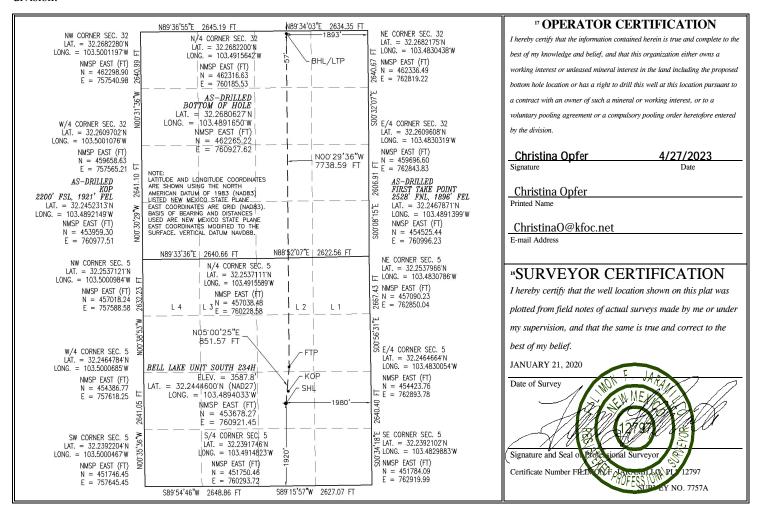

## WELL LOCATION AND ACREAGE DEDICATION PLAT

Santa Fe, NM 87505

| <sup>1</sup> API Number<br>30-025-46625 |  | <sup>2</sup> Pool Code<br>98264                 |  |  |  |
|-----------------------------------------|--|-------------------------------------------------|--|--|--|
| <sup>4</sup> Property Code<br>316706    |  | <sup>5</sup> Property Name BELL LAKE UNIT SOUTH |  |  |  |
| <sup>7</sup> OGRID No. 12361            |  | <sup>9</sup> Elevation 3587.8                   |  |  |  |

## ■ Surface Location

| Surface Location                                                                                 |         |          |       |                 |               |                  |               |                |        |  |
|--------------------------------------------------------------------------------------------------|---------|----------|-------|-----------------|---------------|------------------|---------------|----------------|--------|--|
| UL or lot no.                                                                                    | Section | Township | Range | Lot Idn         | Feet from the | North/South line | Feet from the | East/West line | County |  |
| J                                                                                                | 5       | 24 S     | 34 E  | 1920 SOUTH 1980 |               | EAST             | LEA           |                |        |  |
| Bottom Hole Location If Different From Surface                                                   |         |          |       |                 |               |                  |               |                |        |  |
| UL or lot no.                                                                                    | Section | Township | Range | Lot Idn         | Feet from the | North/South line | Feet from the | East/West line | County |  |
| В                                                                                                | 32      | 23 S     | 34 E  |                 | 57            | NORTH            | 1893          | EAST           | LEA    |  |
| <sup>12</sup> Dedicated Acres   <sup>13</sup> Joint or Infill   <sup>14</sup> Consolidation Code |         |          |       | Code            | 15 Order No.  |                  |               |                |        |  |

R-14600

No allowable will be assigned to this completion until all interests have been consolidated or a non-standard unit has been approved by the division.

| ntent                                  |                  | As Drill            | ed                  | X      |                      |                     |                       |                           |         |                         |              |                   |  |
|----------------------------------------|------------------|---------------------|---------------------|--------|----------------------|---------------------|-----------------------|---------------------------|---------|-------------------------|--------------|-------------------|--|
| API#                                   | 25-46625         |                     | ]                   |        |                      |                     |                       |                           |         |                         |              |                   |  |
| Operator Name:  KAISER-FRANCIS OIL CO. |                  |                     |                     |        | Property Name:       |                     |                       |                           |         |                         | Well Number  |                   |  |
|                                        |                  |                     |                     |        | BELL LAKE UNIT SOUTH |                     |                       |                           |         |                         | 234Н         |                   |  |
| Kick C                                 | Off Point (      | KOP)                |                     |        |                      |                     |                       |                           |         |                         |              |                   |  |
| UL<br><b>J</b>                         | Section <b>5</b> | Township <b>24S</b> | Range<br><b>34E</b> | Lot    | Feet <b>2200</b>     | From N/S<br>SOUTH   |                       | Feet From <b>1921 EAS</b> |         | From E/W<br><b>EAST</b> | W County LEA |                   |  |
| Latitu                                 |                  | 52313               |                     |        | Longitu              | de 103.4892149      |                       |                           |         |                         | NAD 2        | NAD <b>27</b>     |  |
|                                        | ake Poin         | ` '                 | Dange               | Lot    | Foot                 | F==                 | om N/S                | Feet                      |         | From F //4              | / County     |                   |  |
| G<br>G                                 | Section <b>5</b> | Township <b>24S</b> | Range<br><b>34E</b> | Lot    | Feet <b>2528</b>     | N(                  | ORTH                  | <b>189</b>                |         | From E/W<br><b>EAST</b> | LEA          |                   |  |
| Latitude Longitu <b>32.2467871</b>     |                  |                     |                     |        | Longitu              |                     | <b>89139</b> 9        |                           |         |                         | NAD 2        | NAD <b>27</b>     |  |
| Last T  UL  B  Latitu                  | Section 32       | Township 23S        | Range<br><b>34E</b> | Lot    | Feet <b>57</b>       | From N, <b>NORT</b> | /S Feet<br><b>189</b> |                           | From E/ | W Cou                   |              |                   |  |
| <b>32.2680627</b>                      |                  |                     |                     |        | 201.8.00             | 103.4891650         |                       |                           |         |                         | 27           |                   |  |
|                                        |                  | defining wo         | ell for the         | Horizo | ontal Spa            | cing Unit           | t? [                  | X                         | ]       |                         |              |                   |  |
|                                        | ng Unit.         | lease prov          | ride API it         | availa | able, Ope            | erator Na           | ame and               | well                      | numbe   | r for De                | efining we   | ll for Horizontal |  |
| Ope                                    | rator Nan        | ne:                 | <u> </u>            |        |                      | Propert             | ty Name:              |                           |         |                         |              | Well Numbe        |  |
|                                        |                  |                     |                     |        |                      |                     |                       |                           |         |                         |              |                   |  |