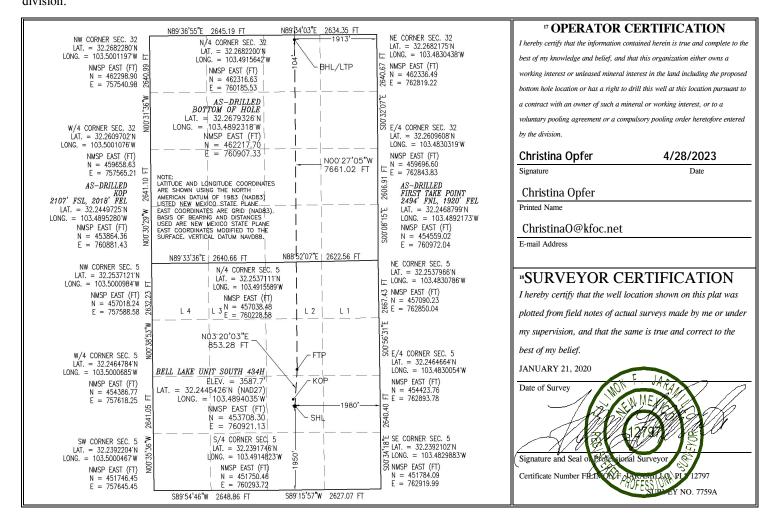

## WELL LOCATION AND ACREAGE DEDICATION PLAT

| <sup>1</sup> API Number    |    | <sup>2</sup> Pool Code      | <sup>3</sup> Pool Name           |                        |  |  |  |
|----------------------------|----|-----------------------------|----------------------------------|------------------------|--|--|--|
| 30-025-4662                | 28 | 98266                       | 98266 Bell Lake; Wolfcamp, South |                        |  |  |  |
| <sup>4</sup> Property Code |    | <sup>5</sup> Property Name  |                                  |                        |  |  |  |
| 316706                     |    | BELL LAKE UNIT SOUTH        |                                  |                        |  |  |  |
| <sup>7</sup> OGRID No.     |    | <sup>8</sup> O <sub>I</sub> | perator Name                     | <sup>9</sup> Elevation |  |  |  |
| 12361                      |    | KAISER-FRANCIS OIL CO.      |                                  |                        |  |  |  |

## <sup>10</sup> Surface Location

|                                                              |                       |              |               |          | Darrace                        | Location                       |               |                |        |
|--------------------------------------------------------------|-----------------------|--------------|---------------|----------|--------------------------------|--------------------------------|---------------|----------------|--------|
| UL or lot no.                                                | o. Section Township R |              | Range         | Lot Idn  | Feet from the North/South line |                                | Feet from the | East/West line | County |
| J                                                            | 5                     | 24 S         | 34 E          | 4 E 1950 |                                | SOUTH                          | 1980          | EAST           | LEA    |
| <sup>11</sup> Bottom Hole Location If Different From Surface |                       |              |               |          |                                |                                |               |                |        |
| UL or lot no.                                                | Section               | Township     | Range Lot Id  |          | Feet from the                  | North/South line Feet from the |               | East/West line | County |
| В                                                            | 32                    | 23 S         | 34 E          |          | 104                            | NORTH                          | 1913          | EAST           | LEA    |
| 12 Dedicated Acre                                            | s <sup>13</sup> Joint | or Infill 14 | Consolidation | 1 Code   |                                |                                | 15 Order No.  |                |        |

No allowable will be assigned to this completion until all interests have been consolidated or a non-standard unit has been approved by the division.

R-14601

| Kick Off Point (KOP)    UL   Section   Township   Range   Lot   Feet   2107   SOUTH   2018   EAST   LEA                                                                                                                                                                                                                                                                                                                                                                                                                                                                                                                                                                                                                                                                                                                                                                                                                                                                                                                                                                                                                                                                                                                                                                                                                                                                                                                                                                                                                                                                                                                                                                                                                                                                                                                                                                                                                                                                                                                                                                                                                        | Intent         | t                      | As Drill            | ed                  | X       |             |                         |                       |        |        |                    |                 |                   |               |  |
|--------------------------------------------------------------------------------------------------------------------------------------------------------------------------------------------------------------------------------------------------------------------------------------------------------------------------------------------------------------------------------------------------------------------------------------------------------------------------------------------------------------------------------------------------------------------------------------------------------------------------------------------------------------------------------------------------------------------------------------------------------------------------------------------------------------------------------------------------------------------------------------------------------------------------------------------------------------------------------------------------------------------------------------------------------------------------------------------------------------------------------------------------------------------------------------------------------------------------------------------------------------------------------------------------------------------------------------------------------------------------------------------------------------------------------------------------------------------------------------------------------------------------------------------------------------------------------------------------------------------------------------------------------------------------------------------------------------------------------------------------------------------------------------------------------------------------------------------------------------------------------------------------------------------------------------------------------------------------------------------------------------------------------------------------------------------------------------------------------------------------------|----------------|------------------------|---------------------|---------------------|---------|-------------|-------------------------|-----------------------|--------|--------|--------------------|-----------------|-------------------|---------------|--|
| Kick Off Point (KOP)    UL   Section   Township   Range   Lot   Feet   2107   SOUTH   2018   EAST   LEA                                                                                                                                                                                                                                                                                                                                                                                                                                                                                                                                                                                                                                                                                                                                                                                                                                                                                                                                                                                                                                                                                                                                                                                                                                                                                                                                                                                                                                                                                                                                                                                                                                                                                                                                                                                                                                                                                                                                                                                                                        |                |                        |                     |                     |         |             |                         |                       |        |        |                    |                 |                   |               |  |
| Kick Off Point (KOP)  UL Section Township 34E Lot Feet 2107 SOUTH 2018 FROM E/W LEAST LEAST Latitude 32.2449725  First Take Point (FTP)  UL Section Township 34E Lot Feet 2494 NORTH 1920 EAST LEA  Latitude 32.2468799  Last Take Point (LTP)  UL Section Township Range Lot 2494 NORTH 1920 EAST LEA  Latitude 32.2468799  Last Take Point (LTP)  UL Section Township Range Lot 103.4892173  Last Take Point (LTP)  UL Section Township Range Lot 104 NORTH 1913 EAST LEA  Latitude 32.2679326  Latitude 103.4892318  Latitude 25 Section Township Range Lot 104 NORTH 1913 EAST LEA  Latitude 32.2679326  Latitude 103.4892318  Z7  Latitude 103.4892318  Z7  Latitude 25 Section Township Range Lot 104 NORTH 1913 EAST LEA  Latitude 32.2679326  Latitude 103.4892318  Z7  Latitude 32.2679326  Longitude 103.4892318  Z7  Longitude 103.4892318  Z7  Longitude 103.4892318  Z7                                                                                                                                                                                                                                                                                                                                                                                                                                                                                                                                                                                                                                                                                                                                                                                                                                                                                                                                                                                                                                                                                                                                                                                                                                           | Ope            | rator Nan              | ne:                 |                     |         |             | Proper                  | ty Name               | :      |        |                    |                 |                   | Well Numbe    |  |
| Latitude 32.2449725  Lot 2107 SOUTH 2018 FAST LEAST  Latitude 32.2449725  Longitude 103.4895280  Lot 2107 SOUTH 2018 FAST LEAST  Longitude 103.4895280  Prom E/W LEAST  Longitude 248 AFE Lot 2494 From N/S NORTH 1920 FAST LEAST  Latitude 32.2468799  Longitude 103.4892173  Longitude 2494 From N/S NORTH 1920 FAST LEAST  Latitude 32.2468799  Longitude 103.4892173  Longitude 103.4892173  Longitude 277  Last Take Point (LTP)  Longitude 32.2679326  Lot Feet From N/S NAD 27  Longitude 103.4892318  Lot From E/W County LEAST LE | KAI            | KAISER-FRANCIS OIL CO. |                     |                     |         |             | BELL LAKE UNIT SOUTH    |                       |        |        |                    |                 | 434H              |               |  |
| J 5 24S 34E 2107 SOUTH 2018 EAST LEA  Latitude 32.2449725 Longitude 103.4895280 Page 27  First Take Point (FTP)  UL Section Township 24S 34E Lot 2494 NORTH 1920 EAST LEA  Latitude 32.2468799 Longitude 103.4892173 Page 27  Last Take Point (LTP)  UL Section Township 32 23S 34E Lot 104 NORTH 1910 EAST LEA  Latitude 32.2468799 Longitude 103.4892173 Page 27  Last Take Point (LTP)  UL Section Township 32 A4E Lot 104 NORTH 1913 EAST LEA  Latitude 32.2679326 Longitude 103.4892318 Page 27  Last Take Point (LTP)  UL Section Township 34E Lot 104 NORTH 1913 EAST LEA  NAD 27  Latitude 32.2679326 Longitude 103.4892318 Page 27  Latitude 32.2679326 Longitude 103.4892318 Page 27  Latitude 32.2679326 Longitude 103.4892318 Page 27                                                                                                                                                                                                                                                                                                                                                                                                                                                                                                                                                                                                                                                                                                                                                                                                                                                                                                                                                                                                                                                                                                                                                                                                                                                                                                                                                                              | Kick C         | Off Point (            | кор)                |                     |         |             |                         |                       |        |        |                    |                 |                   |               |  |
| First Take Point (FTP)    UL                                                                                                                                                                                                                                                                                                                                                                                                                                                                                                                                                                                                                                                                                                                                                                                                                                                                                                                                                                                                                                                                                                                                                                                                                                                                                                                                                                                                                                                                                                                                                                                                                                                                                                                                                                                                                                                                                                                                                                                                                                                                                                   |                |                        | Township <b>24S</b> | Range<br><b>34E</b> | Lot     |             | Fr<br><b>S</b>          | om N/S<br><b>OUTH</b> |        |        | From<br><b>EAS</b> | E/W<br><b>T</b> | County <b>LEA</b> |               |  |
| UL Section Township Range 2494 NORTH 1920 FAST LEA  Latitude 32.2468799 Longitude 103.4892173 27  Last Take Point (LTP)  UL Section B 32 23S Range 34E Lot Feet 104 NORTH 1913 From E/W LEA  Longitude 103.4892173 Longitude 103.4892173 27  Last Take Point (LTP)  UL Section B 32 23S Range 34E Lot Feet 104 NORTH 1913 From E/W LEA  Longitude 103.4892318 27  Longitude 103.4892318 27  Longitude 103.4892318 27  Longitude 103.4892318 Prom E/W LEA  NAD 27                                                                                                                                                                                                                                                                                                                                                                                                                                                                                                                                                                                                                                                                                                                                                                                                                                                                                                                                                                                                                                                                                                                                                                                                                                                                                                                                                                                                                                                                                                                                                                                                                                                               | Latitu         |                        | 49725               |                     |         | Longitu     |                         | 48952                 | 30     |        |                    |                 |                   |               |  |
| Latitude 32.2468799  Longitude 103.4892173  Longitude 103.4892173  Last Take Point (LTP)  Longitude 104                                                                                                                                                                                                                                                                                                                                                                                                                                                                                                                                                                                                                                                                                                                                                                                                                                                                                                                                                                                                                                                                                                                                                                                                                                                                                                                                                                                                                                                                                                                                                                                                                                                                                                                                                                                                                                                                              |                | 1                      |                     |                     | T       | 1           |                         | 21/0                  | T      |        |                    | -6              |                   |               |  |
| Last Take Point (LTP)    UL   Section   Township   Range   Lot   Feet   From N/S   Feet   Past   Least   Take   Point (LTP)                                                                                                                                                                                                                                                                                                                                                                                                                                                                                                                                                                                                                                                                                                                                                                                                                                                                                                                                                                                                                                                                                                                                                                                                                                                                                                                                                                                                                                                                                                                                                                                                                                                                                                                                                                                                                                                                                                                                                                                                    |                |                        |                     |                     | Lot     |             | N<br>N                  | OM N/S                |        |        | EAS                | T T             |                   |               |  |
| UL B 32                                                                                                                                                                                                                                                                                                                                                                                                                                                                                                                                                                                                                                                                                                                                                                                                                                                                                                                                                                                                                                                                                                                                                                                                                                                                                                                                                                                                                                                                                                                                                                                                                                                                                                                                                                                                                                                                                                                                                                                                                                                                                                                        | Latitu         |                        | 8799                |                     |         | Longitu     |                         | 89217                 | 3      |        |                    |                 |                   |               |  |
| s this well the defining well for the Horizontal Spacing Unit?  S this well an infill well?  f infill is yes please provide API if available, Operator Name and well number for Defining well for Horizontal Spacing Unit.  API#                                                                                                                                                                                                                                                                                                                                                                                                                                                                                                                                                                                                                                                                                                                                                                                                                                                                                                                                                                                                                                                                                                                                                                                                                                                                                                                                                                                                                                                                                                                                                                                                                                                                                                                                                                                                                                                                                               | UL<br><b>B</b> | Section 32             | Township 23S        |                     | Lot     | 104         | NOR <sup>-</sup><br>ide | TH   19               | 13     |        |                    | LEA             |                   |               |  |
| s this well an infill well?  f infill is yes please provide API if available, Operator Name and well number for Defining well for Horis Spacing Unit.  API#                                                                                                                                                                                                                                                                                                                                                                                                                                                                                                                                                                                                                                                                                                                                                                                                                                                                                                                                                                                                                                                                                                                                                                                                                                                                                                                                                                                                                                                                                                                                                                                                                                                                                                                                                                                                                                                                                                                                                                    | 32.2679326     |                        |                     |                     |         | 103.4892318 |                         |                       |        |        |                    | 27              |                   |               |  |
| API#                                                                                                                                                                                                                                                                                                                                                                                                                                                                                                                                                                                                                                                                                                                                                                                                                                                                                                                                                                                                                                                                                                                                                                                                                                                                                                                                                                                                                                                                                                                                                                                                                                                                                                                                                                                                                                                                                                                                                                                                                                                                                                                           |                |                        | _                   | ell for the         | Horizo  | ontal Spa   | acing Uni               | it?                   | Х      |        |                    |                 |                   |               |  |
| Operator Name: Property Name: Well No                                                                                                                                                                                                                                                                                                                                                                                                                                                                                                                                                                                                                                                                                                                                                                                                                                                                                                                                                                                                                                                                                                                                                                                                                                                                                                                                                                                                                                                                                                                                                                                                                                                                                                                                                                                                                                                                                                                                                                                                                                                                                          | Spacii         | ng Unit.               | olease prov         | ride API i          | f avail | able, Ope   | erator N                | lame and              | d well | l numb | er foi             | r Defi          | ning well         | for Horizonta |  |
| Operator Name: Property Name: Well No                                                                                                                                                                                                                                                                                                                                                                                                                                                                                                                                                                                                                                                                                                                                                                                                                                                                                                                                                                                                                                                                                                                                                                                                                                                                                                                                                                                                                                                                                                                                                                                                                                                                                                                                                                                                                                                                                                                                                                                                                                                                                          |                |                        |                     |                     |         |             | 1 _                     |                       |        |        |                    |                 |                   | T             |  |
|                                                                                                                                                                                                                                                                                                                                                                                                                                                                                                                                                                                                                                                                                                                                                                                                                                                                                                                                                                                                                                                                                                                                                                                                                                                                                                                                                                                                                                                                                                                                                                                                                                                                                                                                                                                                                                                                                                                                                                                                                                                                                                                                | Ope            | rator Nan              | ne:                 |                     |         |             | Proper                  | ty Name               | :      |        |                    |                 |                   | Well Numbe    |  |