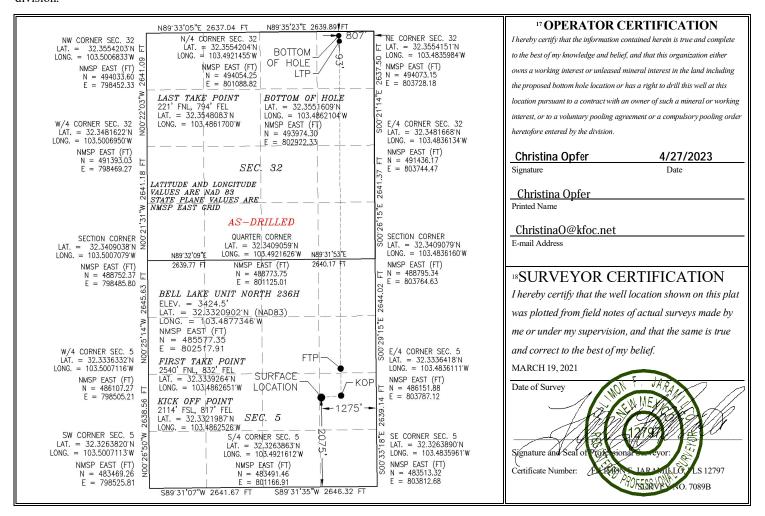

## WELL LOCATION AND ACREAGE DEDICATION PLAT

| <sup>1</sup> API Numbe     | er | <sup>2</sup> Pool Code     | <sup>3</sup> Pool Name        |        |  |  |  |
|----------------------------|----|----------------------------|-------------------------------|--------|--|--|--|
| 30-025-46886               |    | 98259                      | Ojo Chiso; Bone Spring, South | west   |  |  |  |
| <sup>4</sup> Property Code |    | <sup>5</sup> Property Name |                               |        |  |  |  |
| 316707                     |    | 236Н                       |                               |        |  |  |  |
| <sup>7</sup> OGRID No.     |    | 8 O <sub>I</sub>           | <sup>9</sup> Elevation        |        |  |  |  |
| 12361                      |    | KAISER-FRAN                | NCIS OIL COMPANY              | 3424.5 |  |  |  |

## <sup>10</sup> Surface Location

|                                                              |            |              |               |         | Surrac                  | c Location       |                                |                |        |  |  |  |
|--------------------------------------------------------------|------------|--------------|---------------|---------|-------------------------|------------------|--------------------------------|----------------|--------|--|--|--|
| UL or lot no.                                                | Section    | Township     | Range         | Lot Idn | Feet from the           | North/South line | Feet from the                  | East/West line | County |  |  |  |
| I                                                            | 5          | 23 S         | 34 E          |         | 2075                    | SOUTH            | 1275                           | EAST           | LEA    |  |  |  |
| <sup>11</sup> Bottom Hole Location If Different From Surface |            |              |               |         |                         |                  |                                |                |        |  |  |  |
| UL or lot no.                                                | Section    | Township     | Range         | Lot Idn | Feet from the           | North/South line | North/South line Feet from the |                | County |  |  |  |
| A                                                            | 32         | 22 S         | 34 E          |         | 93                      | NORTH            | 807                            | EAST           | LEA    |  |  |  |
| 12 Dedicated Acre                                            | s 13 Joint | or Infill 14 | Consolidation | n Code  | <sup>15</sup> Order No. |                  |                                |                |        |  |  |  |
| 480.19                                                       |            |              |               |         | R-14527A                |                  |                                |                |        |  |  |  |

No allowable will be assigned to this completion until all interests have been consolidated or a non-standard unit has been approved by the division.

| Intent                                                                                                                         | t                                                               | As Dril      | led xx       |     |                  |                                     |              |             |  |                  |                  |               |                     |               |  |
|--------------------------------------------------------------------------------------------------------------------------------|-----------------------------------------------------------------|--------------|--------------|-----|------------------|-------------------------------------|--------------|-------------|--|------------------|------------------|---------------|---------------------|---------------|--|
| API #                                                                                                                          | 05 46006                                                        |              | ]            |     |                  |                                     |              |             |  |                  |                  |               |                     |               |  |
| Operator Name:  KAISER-FRANCIS OIL COMPANY                                                                                     |                                                                 |              |              |     |                  | Property Name: BELL LAKE UNIT NORTH |              |             |  |                  |                  |               | Well Number<br>236H |               |  |
| Kick C                                                                                                                         | Off Point                                                       | (KOP)        |              |     |                  |                                     |              |             |  |                  |                  |               |                     |               |  |
| UL<br>I                                                                                                                        | Section 5                                                       | Township 23S | Range<br>34E | Lot | Feet<br>2114     | From N/S<br>SOUTH                   |              | Feet<br>817 |  | From E/W<br>EAST |                  | County<br>LEA |                     |               |  |
|                                                                                                                                | Latitude Lor                                                    |              |              |     |                  | de<br>1862:                         | 526          |             |  |                  |                  |               | NAD<br>83           |               |  |
| First T                                                                                                                        | ake Poir                                                        | nt (FTP)     |              |     |                  |                                     |              |             |  |                  |                  |               |                     |               |  |
| UL<br><b>H</b>                                                                                                                 | Section 5                                                       | Township 23S | Range<br>34E | Lot | Feet<br>2540     |                                     | From N       |             |  |                  | From E/W<br>EAST |               | County<br>LEA       |               |  |
| Latitu<br>32.3                                                                                                                 | ide<br>333926                                                   | 4            |              |     | Longitu<br>103.4 |                                     | 651          |             |  |                  |                  |               | NAD<br>83           |               |  |
| Last T                                                                                                                         | Last Take Point (LTP)                                           |              |              |     |                  |                                     |              |             |  |                  |                  |               |                     |               |  |
| UL<br><b>A</b>                                                                                                                 | Section 32                                                      | Township 22S | Range<br>34E | Lot | Feet<br>221      | From<br>NOF                         | n N/S<br>RTH | Feet<br>794 |  | From<br>EAS      |                  | Count<br>LEA  | Y                   |               |  |
|                                                                                                                                |                                                                 |              |              |     | Longitu<br>103.4 | ude NAD 4861700 83                  |              |             |  |                  |                  |               |                     |               |  |
| Is this                                                                                                                        | Is this well the defining well for the Horizontal Spacing Unit? |              |              |     |                  |                                     |              |             |  |                  |                  |               |                     |               |  |
| Is this                                                                                                                        | well an                                                         | infill well? |              | Х   |                  |                                     |              |             |  |                  |                  |               |                     |               |  |
| If infill is yes please provide API if available, Operator Name and well number for Defining well for Horizontal Spacing Unit. |                                                                 |              |              |     |                  |                                     |              |             |  |                  |                  |               |                     |               |  |
|                                                                                                                                | 5-46744                                                         |              |              |     |                  | Duan                                | a mate a NI  |             |  |                  |                  |               |                     | Mall Niveshau |  |
| Operator Name:                                                                                                                 |                                                                 |              |              |     |                  | Property Name:                      |              |             |  |                  | Well Number      |               |                     |               |  |
| Kaiser-Francis Oil Company                                                                                                     |                                                                 |              |              |     |                  | Bell Lake Unit North                |              |             |  |                  |                  |               | 234Н                |               |  |