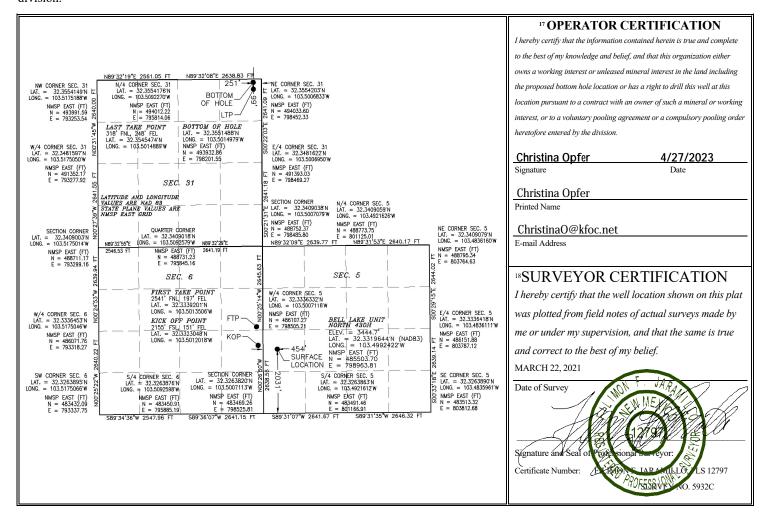

## WELL LOCATION AND ACREAGE DEDICATION PLAT

| WEED DO CHILDRAND HOLDEN DEDICATION (12.11 |                            |                    |                                               |                  |                        |  |  |  |  |  |
|--------------------------------------------|----------------------------|--------------------|-----------------------------------------------|------------------|------------------------|--|--|--|--|--|
|                                            | <sup>1</sup> API Numbe     | r <sup>2</sup> Poo | <sup>2</sup> Pool Code <sup>3</sup> Pool Name |                  |                        |  |  |  |  |  |
|                                            | 30-025-4694                | 6 98               | 98265 Ojo Chiso; Wolfcamp, Southwo            |                  |                        |  |  |  |  |  |
|                                            | <sup>4</sup> Property Code |                    | <sup>5</sup> Property Name                    |                  |                        |  |  |  |  |  |
|                                            | 316707                     |                    | BELL LAF                                      | 430H             |                        |  |  |  |  |  |
|                                            | <sup>7</sup> OGRID No.     |                    | 8 O                                           | perator Name     | <sup>9</sup> Elevation |  |  |  |  |  |
|                                            | 12361                      | K                  | AISER-FRAN                                    | NCIS OIL COMPANY | 3444.7                 |  |  |  |  |  |

<sup>10</sup> Surface Location

|   | UL or lot no.                                    | Section | Township | Range | Lot Idn | Feet from the | North/South line | Feet from the | East/West line | County |  |
|---|--------------------------------------------------|---------|----------|-------|---------|---------------|------------------|---------------|----------------|--------|--|
|   | L                                                | 5       | 23 S     | 34 E  |         | 2031          | SOUTH            | 454           | WEST           | LEA    |  |
| • | " Pottom Hole Location If Different From Surface |         |          |       |         |               |                  |               |                |        |  |

Bottom Hole Location If Different From Surface

|   | UL or lot no. A    | Section Township 31 22 S |           | Range<br>34 E   | Lot Idn | Feet from the 99 | North/South line NORTH | Feet from the 251 | East/West line EAST | County<br>LEA |  |  |  |  |
|---|--------------------|--------------------------|-----------|-----------------|---------|------------------|------------------------|-------------------|---------------------|---------------|--|--|--|--|
| 1 | 12 Dedicated Acres | s 13 Joint               | or Infill | 4 Consolidation | n Code  |                  |                        | 15 Order No.      |                     |               |  |  |  |  |
|   | 480.03             |                          |           |                 |         | R-14602          |                        |                   |                     |               |  |  |  |  |

No allowable will be assigned to this completion until all interests have been consolidated or a non-standard unit has been approved by the division.

| Inten                                                    | t                        | As Dril      | led xx       |         |                     |         |                                     |             |             |             |       |              |               |                     |
|----------------------------------------------------------|--------------------------|--------------|--------------|---------|---------------------|---------|-------------------------------------|-------------|-------------|-------------|-------|--------------|---------------|---------------------|
| API#                                                     |                          |              |              |         |                     |         |                                     |             |             |             |       |              |               |                     |
| 30-025-46947  Operator Name:  KAISER-FRANCIS OIL COMPANY |                          |              |              |         |                     |         | Property Name: BELL LAKE UNIT NORTH |             |             |             |       |              |               | Well Number<br>430H |
| Kick (                                                   | Off Point                | (KOP)        |              |         |                     |         |                                     |             |             |             |       |              |               |                     |
| UL<br>I                                                  | Section 6                | Township 23S | Range<br>34E | Lot     | Feet<br>2155        |         | From N                              |             | Feet<br>151 |             | Fron  | n E/W        | County<br>LEA |                     |
| Latitu 32.3                                              |                          |              | 012          |         | Longitu 103.5       | ıde     |                                     |             | 101         |             |       | <u> </u>     | NAD<br>83     |                     |
| First 7                                                  | Γake Poir                | nt (FTP)     |              |         | 1                   |         |                                     |             |             |             |       |              | l             |                     |
| UL<br>H                                                  | Section 6                | Township 23S | Range<br>34E | Lot     | Feet<br><b>2541</b> |         | From NOR                            |             | Feet<br>197 |             | Fron  | n E/W        | County<br>LEA |                     |
| 132.3                                                    | ide<br>333920            | 1            |              |         | _                   |         |                                     |             |             |             |       |              | NAD<br>83     |                     |
| Last T                                                   | ake Poin                 | t (LTP)      |              |         |                     |         |                                     |             |             |             |       |              |               |                     |
| UL<br><b>A</b>                                           | Section 31               | Township 22S | Range<br>34E | Lot     | Feet<br>318         |         | n N/S<br>RTH                        | Feet<br>248 |             | From<br>EAS |       | Count<br>LEA | :y            |                     |
| 132.3                                                    | <sup>ide</sup><br>354547 | <b>'</b> 4   |              |         | Longitu 103.5       |         | 889                                 |             | l           |             |       | NAD<br>83    |               |                     |
|                                                          |                          |              |              |         | •                   |         |                                     |             |             |             |       | l            |               |                     |
| Is this                                                  | s well the               | defining v   | vell for th  | e Horiz | zontal Sp           | pacing  | g Unit?                             | . [         | X           | ]           |       |              |               |                     |
| Is this                                                  | s well an                | infill well? |              |         | ]                   |         |                                     |             |             |             |       |              |               |                     |
|                                                          | ll is yes p<br>ng Unit.  | lease prov   | ide API if   | availab | ıle, Opeı           | rator I | Name                                | and v       | vell nu     | umber       | for I | Definir      | ng well fo    | r Horizontal        |
| API#                                                     |                          |              |              |         |                     |         |                                     |             |             |             |       |              |               |                     |
| Ope                                                      | rator Na                 | me:          |              |         |                     | Prop    | erty N                              | lame:       | <u> </u>    |             |       |              |               | Well Number         |
|                                                          |                          |              |              |         |                     |         |                                     |             |             |             |       |              |               |                     |